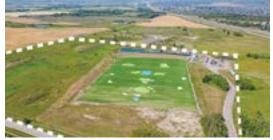

## For Sale | Oasis Greens Golf Course (Business & Property), Foothills County, AB

Land Size Bldg. Size

50 acres 2,179 SF Asking Price **\$9,000,000** 

Contact: Mahmud Rahman Randy Wiens