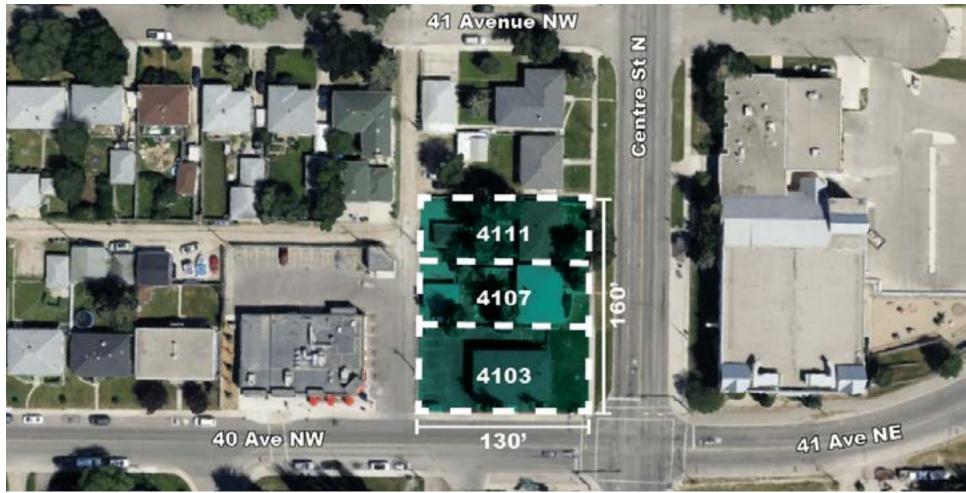

## For Sale | West 4100 Block, Calgary, AB

Lot Area Bldg. Size

0.46 acres 6,839 SF Asking Price **\$3,349,000**  Contact: Mahmud Rahman Randy Wiens