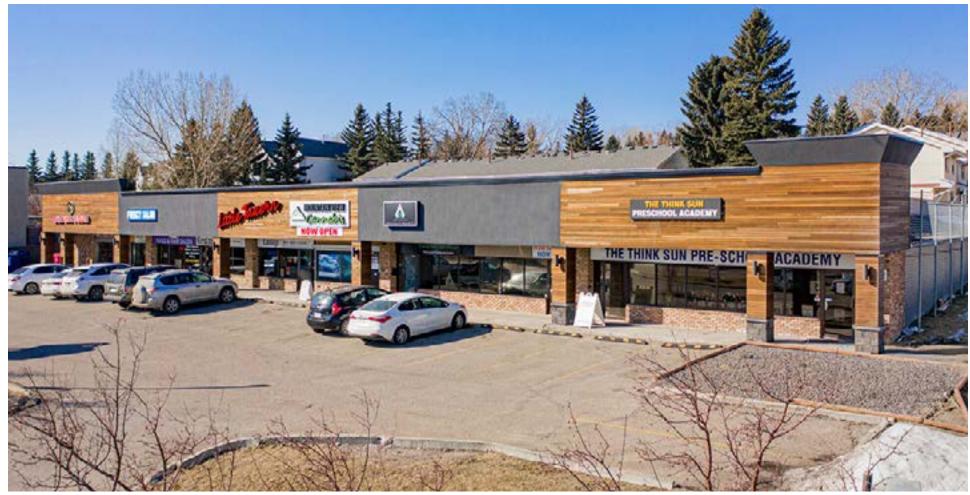

## For Sale | 5555 Strathcona Hill SW, Calgary, AB

Lot Area Bldg. Size 0.73 acres 11,437 SF Asking Price **\$5,300,000.00**  Contact:

Shane Olin Mahmud Rahman Randy Wiens