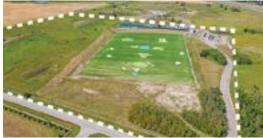

## For Sale | Oasis Greens Golf Course, (Business & Property), Foothills County, AB

50 acres

2,179 SF

2,330 SF 787 SF

890 SF

653 SF

12.078 SF

Land Size Bldg. Size Asking Price **\$9,000,000**  Contact: Mahmud Rahman

Randy Wiens