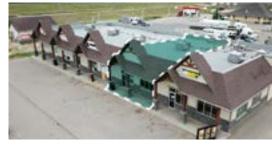

## For Sale | 3808 Highway Street, Valleyview, AB

| Unit 102                                                                                                                                          | 1,907 SF                                         |
|---------------------------------------------------------------------------------------------------------------------------------------------------|--------------------------------------------------|
| Lots for Sale<br>Lot 1 - 1.58 Acres<br>Lot 3 - 1.23 Acres<br>Lot 4 - 1.41 Acres<br>Lot 5 - 1.41 Acres<br>Lot 6 - 1.46 Acres<br>Lot 7 - 1.46 Acres | \$225,000<br>\$260,000<br>\$260,000<br>\$270,000 |
|                                                                                                                                                   |                                                  |

Op Costs TBV ———

\$28.00 PSF

Contact: Mike Levesque