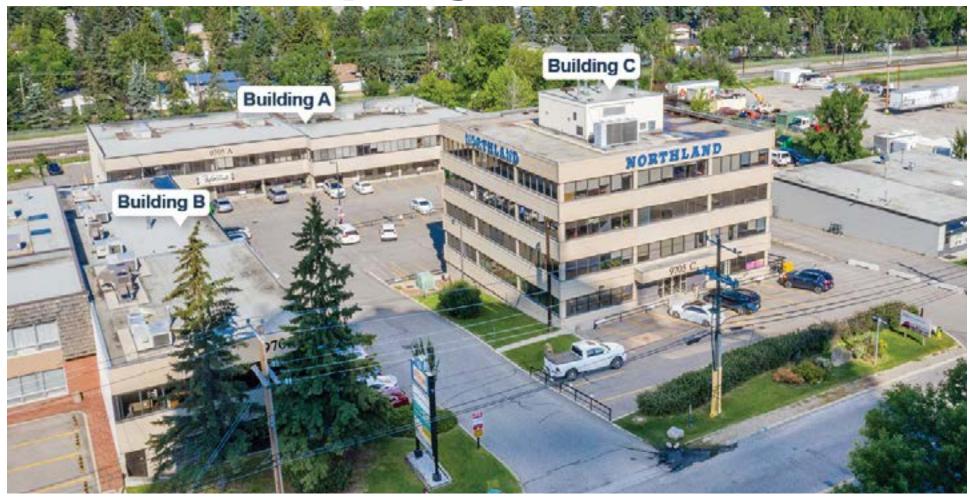

# For Lease | Horton Park, 9705 Horton Road SW, Calgary, AB

Building A Unit A105 Unit A100-2

Building B Unit B102 Unit B202 Building C Unit C302

2,297 SF 1.122 SF

1.796 SF 1,023 SF

> 1,340 SF 1.004 SF

Op Costs \$11.20-\$13.99 PSF

Net Rate \$12-\$16.00 PSF

Contact: Shane Olin Olivia Bohdan

**Blackstone** 