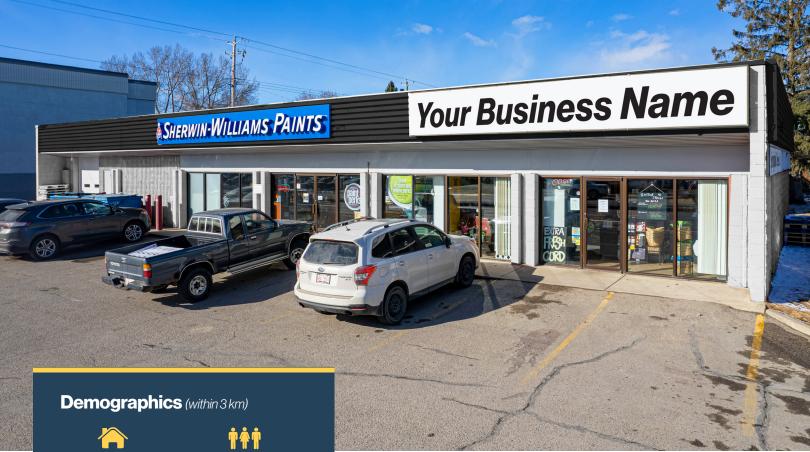

## **Excellent Location & Exposure**

#### **Highlights**

- Located on a highly visible corner with great exposure
- Blocks away from 16th Ave Retail & Northill Shopping Centre
- Close to the Southern Alberta Institute of Technology (SAIT) and the Jubilee Auditorium
- 14th Street is a busy commuter route