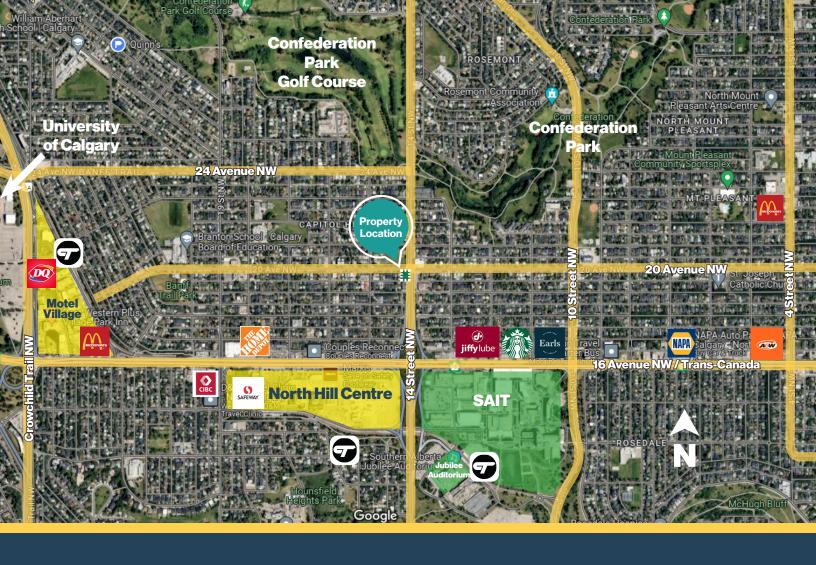

#### **Highlights**

- Located on a highly visible corner with great exposure
- Blocks away from 16th Ave Retail & Northill Shopping Centre
- Close to the Southern Alberta Institute of Technology (SAIT) and the Jubilee Auditorium
- 14th Street is a busy commuter route