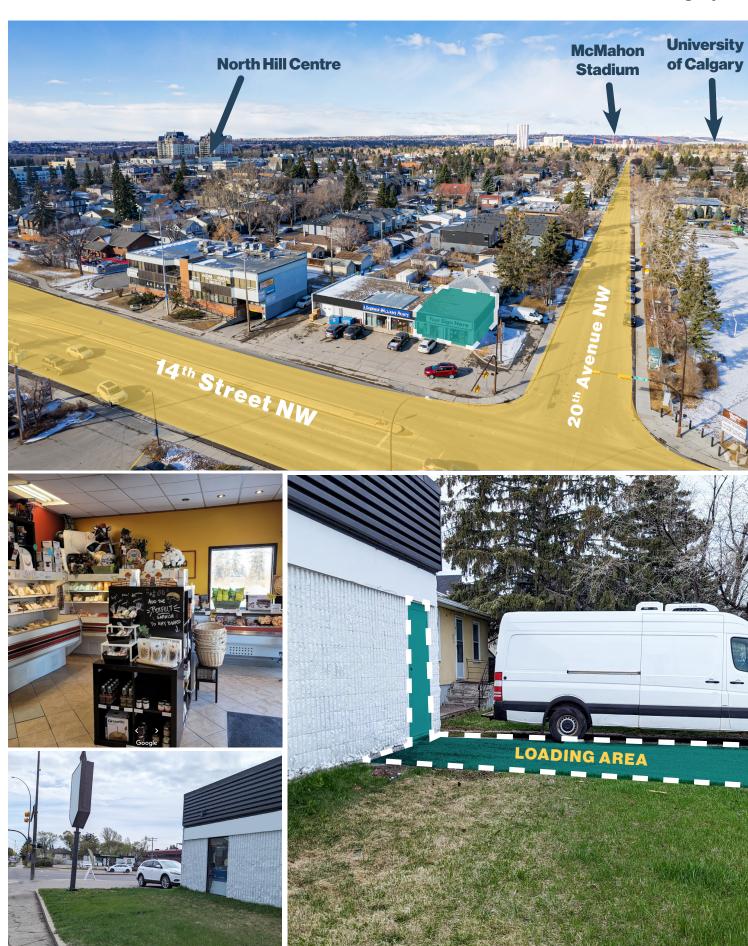

#### **Highlights**

- Located on a highly visible corner with great exposure
- Blocks away from 16th Ave Retail & Northill Shopping Centre
- Close to the Southern Alberta Institute of Technology (SAIT) and the Jubilee Auditorium
- 14th Street is a busy commuter route