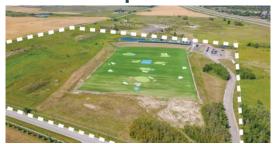

### For Sale | Oasis Greens Golf Course, 12014 242 Avenue West, Foothills County, AB

Land Size Bldg. Size 50 acres 2,179 SF Asking Price **\$9,000,000** 

Contact:

Mahmud Rahman
Randy Wiens