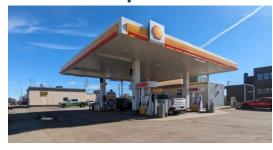

# For Sale | 5217 50 Street, High Prairie, AB

Building Size 2,330 SF Car Wash 787 SF Store 890 SF Office Area 653 SF Site Size 12,078 SF

Asking Price **\$1,300,000.00** 

Contact:

Mahmud Rahman Randy Wiens Marlin Glaspey