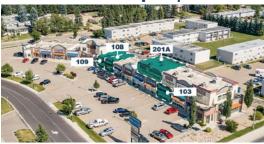

### For Lease | Piper Crossing Plaza, 3215 49th Avenue, Red Deer, AB

Unit 103 1,221 SF Unit 108 1,249 SF Unit 109 1,235 SF Unit 201A 2,342 SF Op Costs \$14.74 PSF

> Net Rate Market

Contact:

Mahmud Rahman Randy Wiens