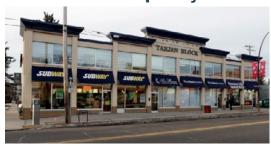

# For Lease | Tarjan Block, 1423 Kensington Road NW, Calgary, AB

Unit 1421A 480 SF Basement 1.500 SF Op Costs \$24.53 PSF

> Net Rate Market

Basement \$2,000/ month Gross Rent (Utilities Included) Contact:

Mahmud Rahman Randy Wiens