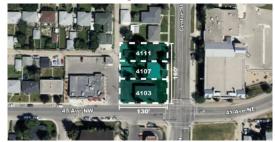

# For Sale | West 4100 Block, Calgary, AB

Lot Area Bldg. Size 0.46 acres 6,839 SF Asking Price **\$3,349,000** 

Contact: Mahmud Rah

Mahmud Rahman Randy Wiens