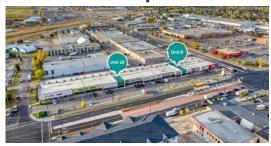

# For Lease | Forest Hills Plaza, 5315 - 17 Avenue SE, Calgary, AB

Unit 6 Unit 20

1,660 SF 803 SF Op Costs \$10.71 PSF

> Net Rate Market