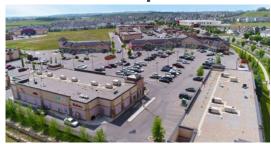

# For Sale | West 4100 Block, Calgary, AB

Lot Area Bldg. Size 0.46 acres 6,839 SF Asking Price **\$3,349,000** 

Contact: Mahmud Rah

Mahmud Rahman Randy Wiens