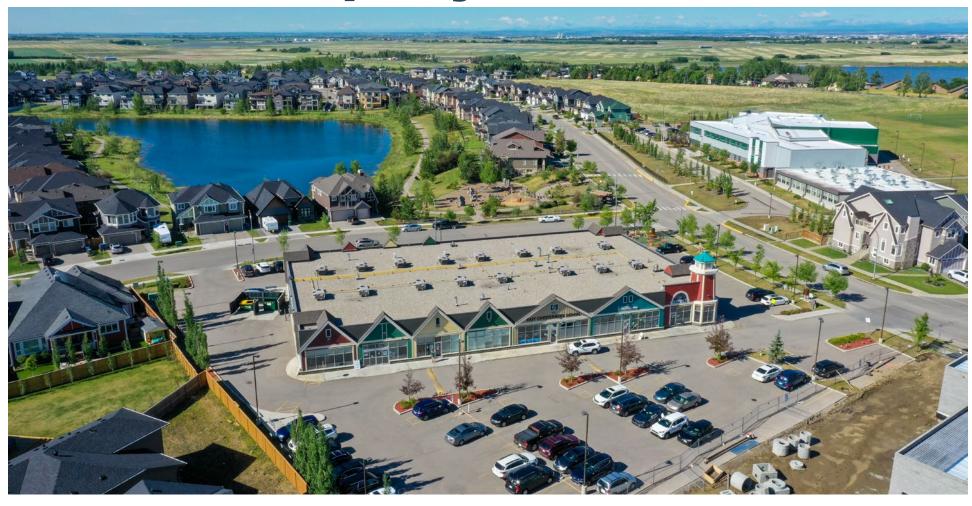

# **Featured Property**

For Sale | 288 Kinniburgh Blvd., Chestermere, AB

Bldg. Size

21,502 SF

Just Reduced
Asking Price
\$9,250,000.00

Contact:

Shane Olin Mahmud Rahman Randy Wiens