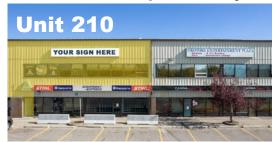

# For Lease | Country Hills Plaza, 100 Stockton Avenue, Okotoks, AB

Unit 180 7,000 SF Unit 210 3,264 SF

Yard 0.25 - 0.5 Acre (Up to +/- 40,000 SF)

Op Costs \$10.15 PSF

Net Rate
Market
Yard \$1.00 PSF

Contact: