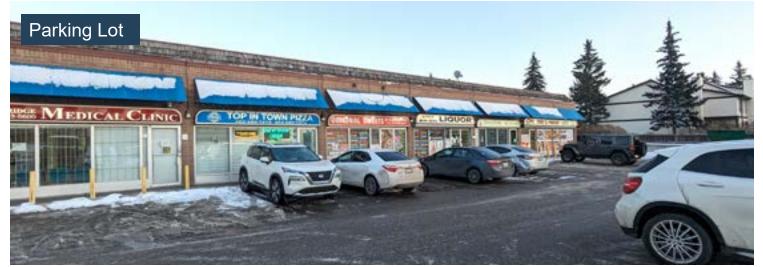

#### **Building Details**

PARKING Ample Surface

YEAR BUILT 1977

TRAFFIC COUNT 24,000 VPD | 50 Street @ 32 Ave NE 22,000 VPD | 68 Street @ 32 Ave NE

#### Highlights

- Clinic offers many services, including: Family Medicine, Mental Health, Women's Health, Children's Health, In-House Pharmacy and Procedures
- Mature neighborhood
- High traffic intersection
- Neary many schools
- Servicing communities of Pineridge, Temple, Rundlehorn and Monterey