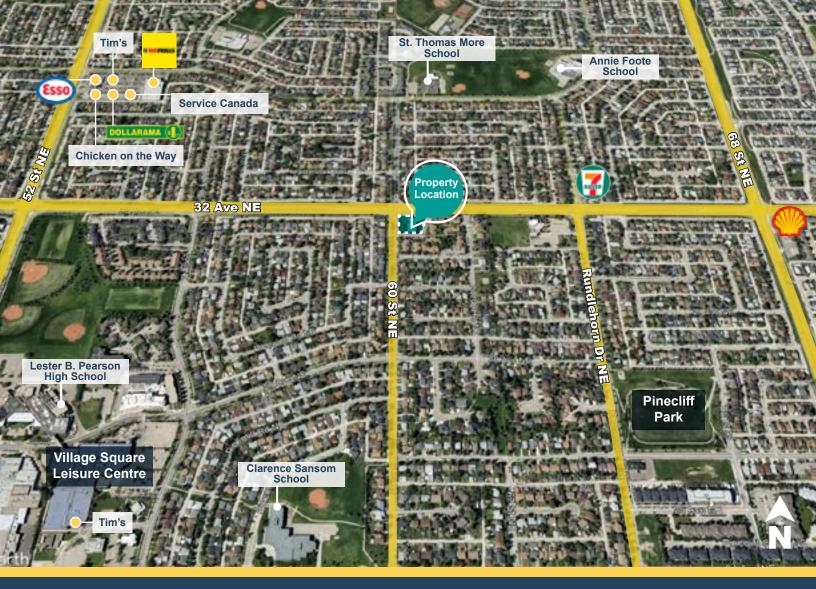

#### Demographics (within 3 km)

NEIGHBORHOOD Pineridge

POPULATION 95,540

MEDIAN AGE

38

\$\$ HOUSEHOLD INCOME \$75,721

#### **Building Details**

PARKING Ample Surface

YEAR BUILT 1977

TRAFFIC COUNT 24,000 VPD | 50 Street @ 32 Ave NE 22,000 VPD | 68 Street @ 32 Ave NE

#### Highlights

- Clinic offers many services, including: Family Medicine, Mental Health, Women's Health, Children's Health, In-House Pharmacy and Procedures
- Mature neighborhood
- High traffic intersection
- Neary many schools
- Servicing communities of Pineridge, Temple, Rundlehorn and Monterey