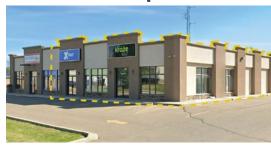

# For Lease | Piper Crossing Plaza, 3215 49th Avenue, Red Deer, AB

| Unit 103  | 1,221 SF |
|-----------|----------|
| Unit 108  | 1,249 SF |
| Unit 109  | 1,235 SF |
| Unit 109  | 1,235 SF |
| Unit 201A | 2,342 SF |
|           |          |

Op Costs \$14.74 PSF

> Net Rate Market

Contact:

Mahmud Rahman Randy Wiens