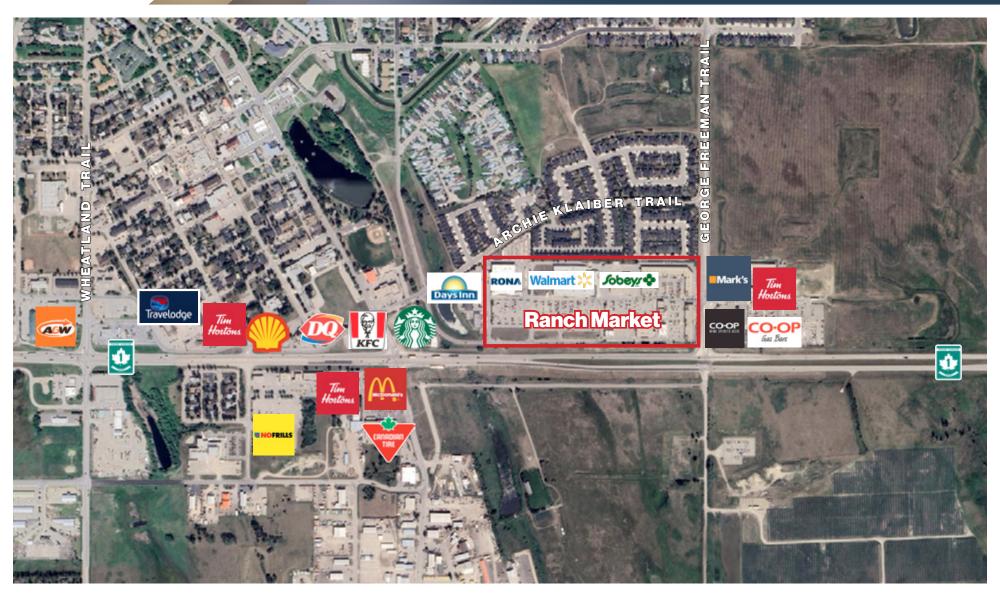

## For Lease 100 Ranch Market | Strathmore, Alberta Strathmore's Main Power Centre

| e Available     | Unit 105 C - 2,396 SF<br>Unit 105 I2 - 1,053 SF Available July 2026<br>Unit 105 J&K - 4,555 SF<br>Unit 105 O&P - 6,611 SF<br>Unit 125 C - 1,227 SF C/L<br>Unit 125 E2 - 2,037 SF                                                                                                                                                                                                                                                                                                                                                                               |
|-----------------|----------------------------------------------------------------------------------------------------------------------------------------------------------------------------------------------------------------------------------------------------------------------------------------------------------------------------------------------------------------------------------------------------------------------------------------------------------------------------------------------------------------------------------------------------------------|
| Availability    | Immediately                                                                                                                                                                                                                                                                                                                                                                                                                                                                                                                                                    |
| Net Rate        | Contact Associate                                                                                                                                                                                                                                                                                                                                                                                                                                                                                                                                              |
| <b>Op Costs</b> | \$9.39 PSF (Est.)                                                                                                                                                                                                                                                                                                                                                                                                                                                                                                                                              |
| Zoning          | CHWY - Highway Commercial District                                                                                                                                                                                                                                                                                                                                                                                                                                                                                                                             |
| Highlights      | <ul> <li>Strathmore's Primary Power Centre: First major retail<br/>hub east of Calgary.</li> <li>Prime Location: At Trans-Canada Hwy &amp; George<br/>Freeman Trail with two all-turns access points.</li> <li>Strong National Tenants: Shadow anchored by Walmart,<br/>Sobeys &amp; RONA; other tenants include Shoppers, RBC,<br/>ATB, Dollarama, Original Joe's &amp; more.</li> <li>Flexible Unit Sizes: CRUs available from 800 SF, with<br/>demising up to three units per building.</li> <li>Exclusivity Available: For units over 3,600 SF.</li> </ul> |