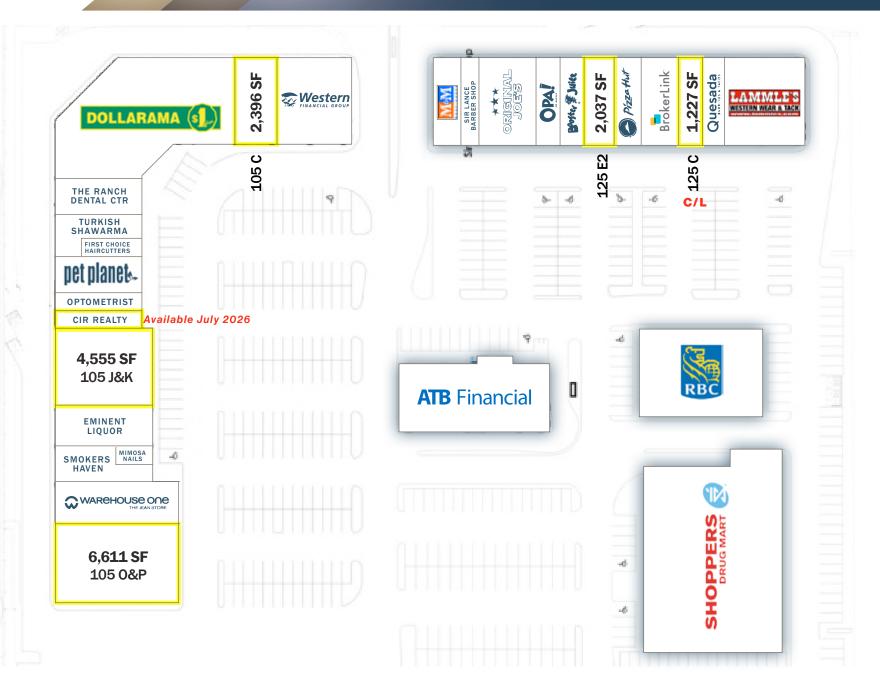

## For Lease 100 Ranch Market | Strathmore, Alberta Strathmore's Main Power Centre

| e Available     | Unit 105 C - 2,396 SF<br>Unit 105 I2 - 1,053 SF Available July 2026<br>Unit 105 J&K - 4,555 SF<br>Unit 105 O&P - 6,611 SF<br>Unit 125 C - 1,227 SF C/L<br>Unit 125 E2 - 2,037 SF                                                                                                                                                                                                                                                                                                                                                                               |
|-----------------|----------------------------------------------------------------------------------------------------------------------------------------------------------------------------------------------------------------------------------------------------------------------------------------------------------------------------------------------------------------------------------------------------------------------------------------------------------------------------------------------------------------------------------------------------------------|
| Availability    | Immediately                                                                                                                                                                                                                                                                                                                                                                                                                                                                                                                                                    |
| Net Rate        | Contact Associate                                                                                                                                                                                                                                                                                                                                                                                                                                                                                                                                              |
| <b>Op Costs</b> | \$9.39 PSF (Est.)                                                                                                                                                                                                                                                                                                                                                                                                                                                                                                                                              |
| Zoning          | CHWY - Highway Commercial District                                                                                                                                                                                                                                                                                                                                                                                                                                                                                                                             |
| Highlights      | <ul> <li>Strathmore's Primary Power Centre: First major retail<br/>hub east of Calgary.</li> <li>Prime Location: At Trans-Canada Hwy &amp; George<br/>Freeman Trail with two all-turns access points.</li> <li>Strong National Tenants: Shadow anchored by Walmart,<br/>Sobeys &amp; RONA; other tenants include Shoppers, RBC,<br/>ATB, Dollarama, Original Joe's &amp; more.</li> <li>Flexible Unit Sizes: CRUs available from 800 SF, with<br/>demising up to three units per building.</li> <li>Exclusivity Available: For units over 3,600 SF.</li> </ul> |