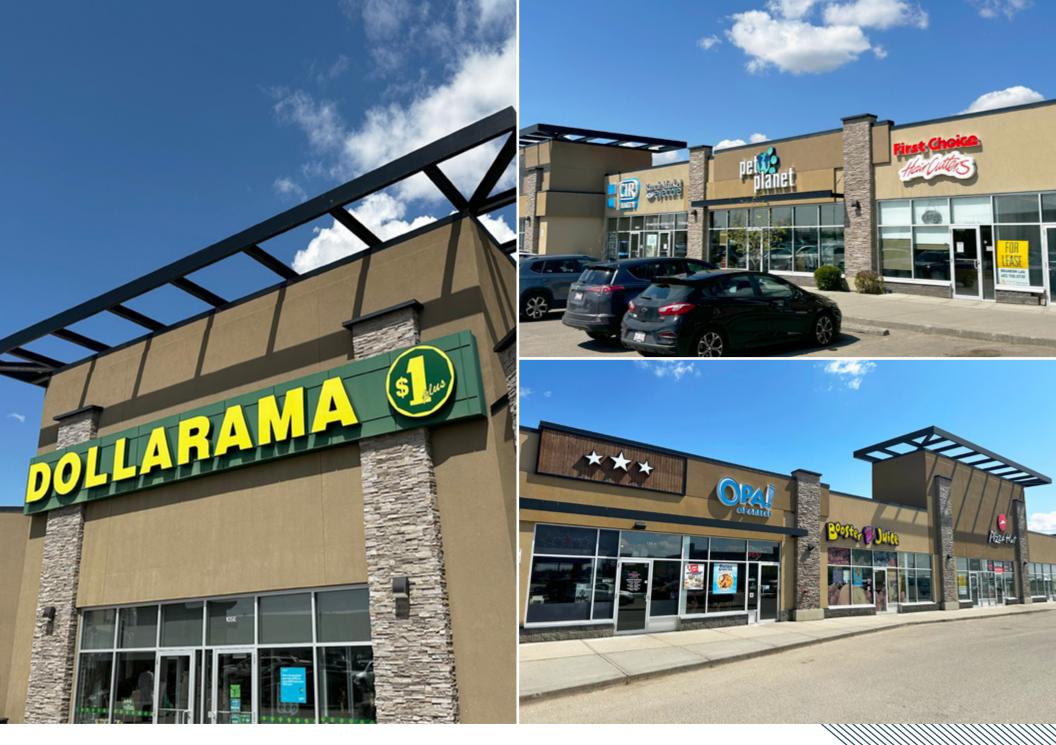

## For Lease 100 Ranch Market | Strathmore, Alberta Strathmore's Main Power Centre

| e Available     | Unit 105 C - 2,396 SF<br>Unit 105 I2 - 1,053 SF Available July 2026<br>Unit 105 J&K - 4,555 SF<br>Unit 105 O&P - 6,611 SF<br>Unit 125 C - 1,227 SF C/L<br>Unit 125 E2 - 2,037 SF                                                                                                                                                                                                                                                                                                                                                                               |
|-----------------|----------------------------------------------------------------------------------------------------------------------------------------------------------------------------------------------------------------------------------------------------------------------------------------------------------------------------------------------------------------------------------------------------------------------------------------------------------------------------------------------------------------------------------------------------------------|
| Availability    | Immediately                                                                                                                                                                                                                                                                                                                                                                                                                                                                                                                                                    |
| Net Rate        | Contact Associate                                                                                                                                                                                                                                                                                                                                                                                                                                                                                                                                              |
| <b>Op Costs</b> | \$9.39 PSF (Est.)                                                                                                                                                                                                                                                                                                                                                                                                                                                                                                                                              |
| Zoning          | CHWY - Highway Commercial District                                                                                                                                                                                                                                                                                                                                                                                                                                                                                                                             |
| Highlights      | <ul> <li>Strathmore's Primary Power Centre: First major retail<br/>hub east of Calgary.</li> <li>Prime Location: At Trans-Canada Hwy &amp; George<br/>Freeman Trail with two all-turns access points.</li> <li>Strong National Tenants: Shadow anchored by Walmart,<br/>Sobeys &amp; RONA; other tenants include Shoppers, RBC,<br/>ATB, Dollarama, Original Joe's &amp; more.</li> <li>Flexible Unit Sizes: CRUs available from 800 SF, with<br/>demising up to three units per building.</li> <li>Exclusivity Available: For units over 3,600 SF.</li> </ul> |