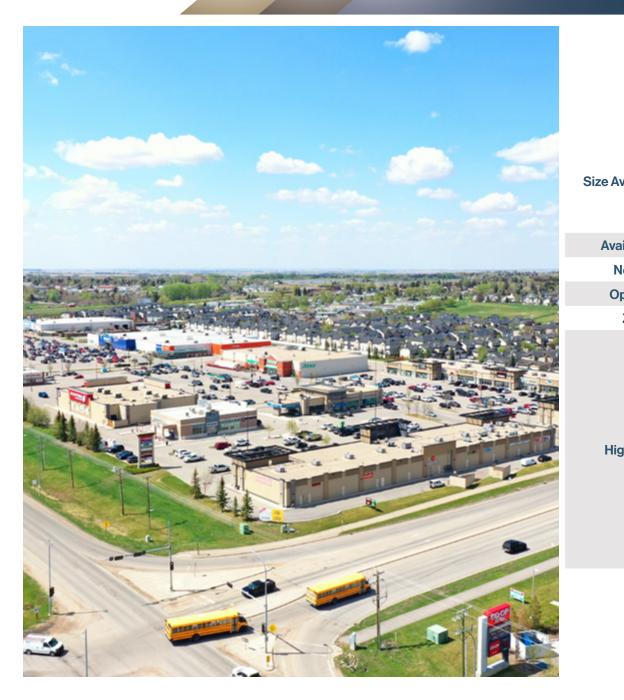

For Lease 100 Ranch Market | Strathmore, Alberta

Strathmore's Main Power Centre

## For Lease 100 Ranch Market | Strathmore, Alberta Strathmore's Main Power Centre

| e Available     | Unit 105 C - 2,396 SF<br>Unit 105 I2 - 1,053 SF Available July 2026<br>Unit 105 J&K - 4,555 SF<br>Unit 105 O&P - 6,611 SF<br>Unit 125 C - 1,227 SF C/L<br>Unit 125 E2 - 2,037 SF                                                                                                                                                                                                                                                                                                                                                                               |
|-----------------|----------------------------------------------------------------------------------------------------------------------------------------------------------------------------------------------------------------------------------------------------------------------------------------------------------------------------------------------------------------------------------------------------------------------------------------------------------------------------------------------------------------------------------------------------------------|
| Availability    | Immediately                                                                                                                                                                                                                                                                                                                                                                                                                                                                                                                                                    |
| Net Rate        | Contact Associate                                                                                                                                                                                                                                                                                                                                                                                                                                                                                                                                              |
| <b>Op Costs</b> | \$9.39 PSF (Est.)                                                                                                                                                                                                                                                                                                                                                                                                                                                                                                                                              |
| Zoning          | CHWY - Highway Commercial District                                                                                                                                                                                                                                                                                                                                                                                                                                                                                                                             |
| Highlights      | <ul> <li>Strathmore's Primary Power Centre: First major retail<br/>hub east of Calgary.</li> <li>Prime Location: At Trans-Canada Hwy &amp; George<br/>Freeman Trail with two all-turns access points.</li> <li>Strong National Tenants: Shadow anchored by Walmart,<br/>Sobeys &amp; RONA; other tenants include Shoppers, RBC,<br/>ATB, Dollarama, Original Joe's &amp; more.</li> <li>Flexible Unit Sizes: CRUs available from 800 SF, with<br/>demising up to three units per building.</li> <li>Exclusivity Available: For units over 3,600 SF.</li> </ul> |