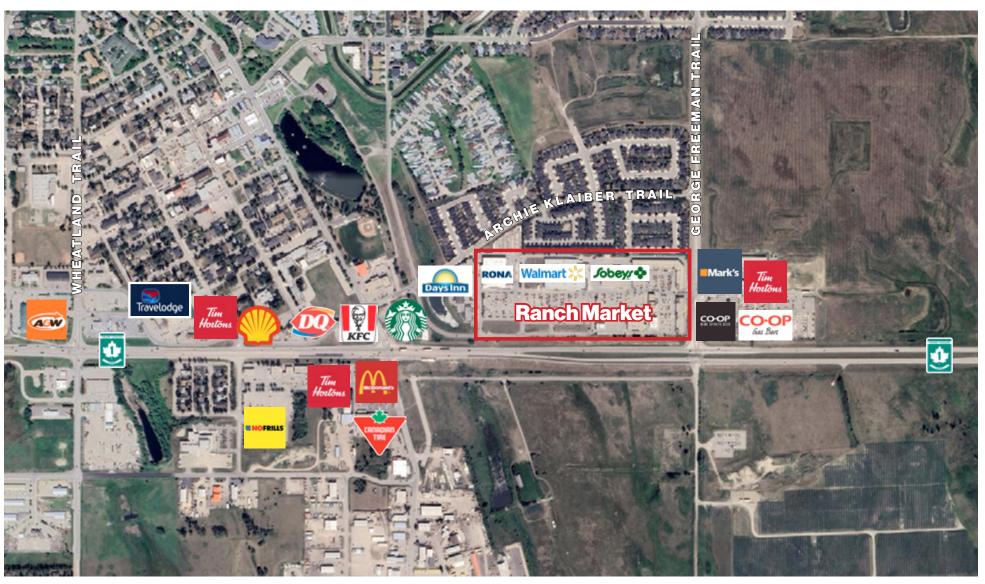

#### Highlights

- Main power centre in Strathmore and is the first retail hub heading East from Calgary
- Accessed by 2 all-turns intersections on the prime corner of the Trans-Canada Highway and George Freeman Trail
- Main power centre shadow anchored by Walmart, Sobeys and RONA. Other tenants include Shoppers Drug Mart, Royal Bank, ATB, Dollarama, M&M Meats, Lammle's, Original Joes, Pet Planet, OPA!, Booster Juice, Pizza Hut and Quesada Burritos & Tacos
- Each building to be demised up to three retail CRU's
- Demising options available, smallest demised space is 800 SF
- Exclusivity provided for units larger than 3,600 SF

## Location