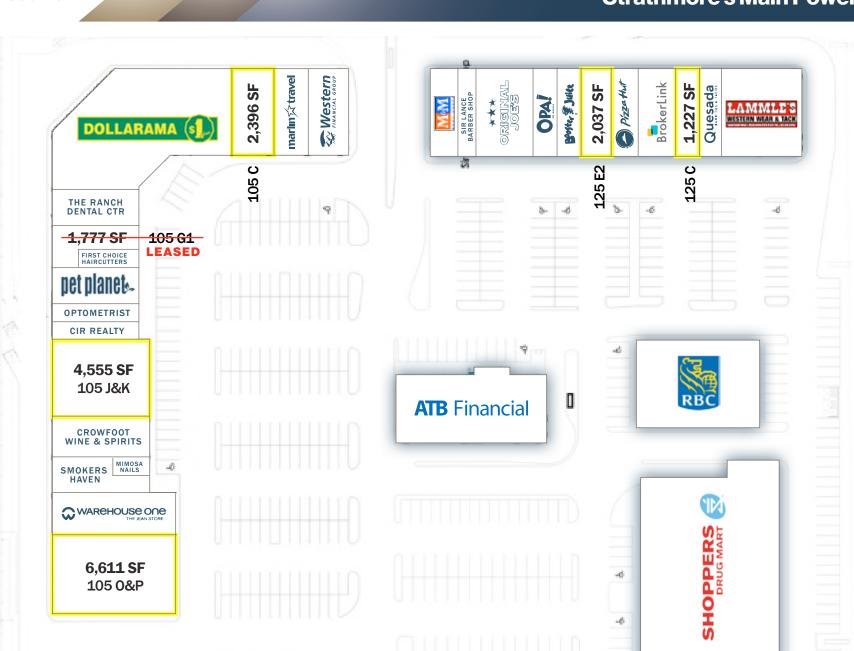

For Lease
100 Ranch Market | Strathmore, Alberta **Strathmore's Main Power Centre** 

### For Lease

100 Ranch Market | Strathmore, Alberta Strathmore's Main Power Centre

Size Available

Unit 105 G1-1,777 SF LEASED

Unit 105 J&K - 4,555 SF

Unit 105 O&P - 6,611 SF

Unit 125 C - 1,227 SF

Unit 125 E2 - 2,037 SF

Availability

Immediately

Net Rate

Op Costs

\$9.39 PSF (Est.)

Zoning

CHWY - Highway Commercial District

Unit 105 C - 2,396 SF

#### Highlights

- Main power centre in Strathmore and is the first retail hub heading East from Calgary
- Accessed by 2 all-turns intersections on the prime corner of the Trans-Canada Highway and George Freeman Trail
- Main power centre shadow anchored by Walmart, Sobeys and RONA. Other tenants include Shoppers Drug Mart, Royal Bank, ATB, Dollarama, M&M Meats, Lammle's, Original Joes, Pet Planet, OPA!, Booster Juice, Pizza Hut and Quesada Burritos & Tacos
- Each building to be demised up to three retail CRU's
- Demising options available, smallest demised space is 800 SF
- Exclusivity provided for units larger than 3,600 SF