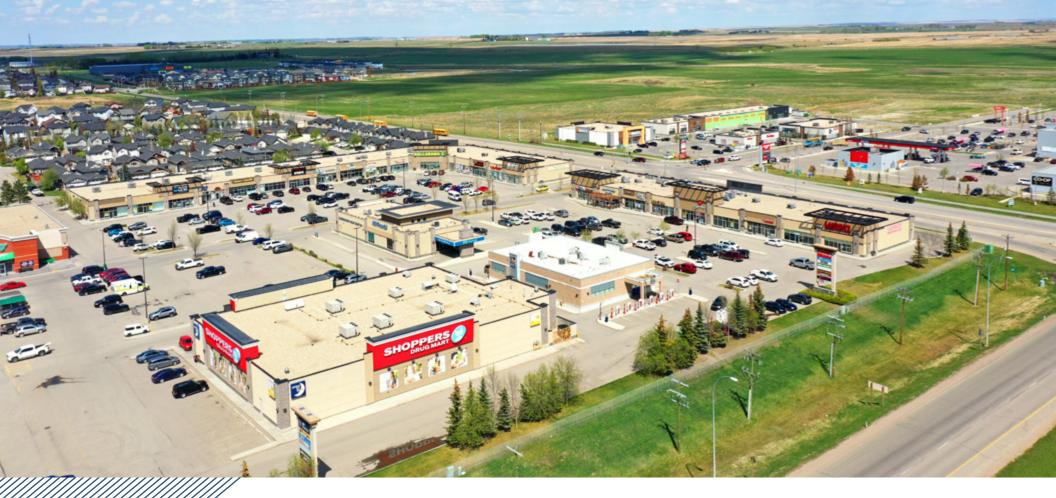

### For Lease

100 Ranch Market | Strathmore, Alberta Strathmore's Main Power Centre

Size Available

Unit 105 G1-1,777 SF LEASED

Unit 105 J&K - 4,555 SF

Unit 105 O&P - 6,611 SF

Unit 125 C - 1,227 SF

Unit 125 E2 - 2,037 SF

Availability

Immediately

Net Rate

Op Costs

\$9.39 PSF (Est.)

Zoning

CHWY - Highway Commercial District

Unit 105 C - 2,396 SF

#### Highlights

- Main power centre in Strathmore and is the first retail hub heading East from Calgary
- Accessed by 2 all-turns intersections on the prime corner of the Trans-Canada Highway and George Freeman Trail
- Main power centre shadow anchored by Walmart, Sobeys and RONA. Other tenants include Shoppers Drug Mart, Royal Bank, ATB, Dollarama, M&M Meats, Lammle's, Original Joes, Pet Planet, OPA!, Booster Juice, Pizza Hut and Quesada Burritos & Tacos
- Each building to be demised up to three retail CRU's
- Demising options available, smallest demised space is 800 SF
- Exclusivity provided for units larger than 3,600 SF