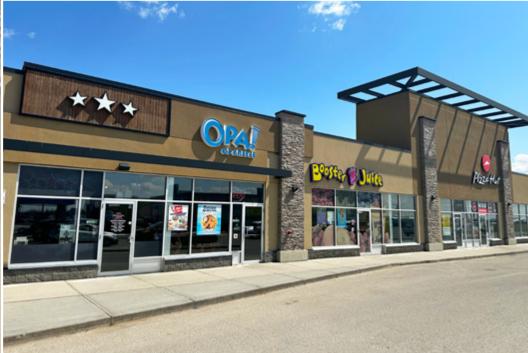

#### Highlights

- Main power centre in Strathmore and is the first retail hub heading East from Calgary
- Accessed by 2 all-turns intersections on the prime corner of the Trans-Canada Highway and George Freeman Trail
- Main power centre shadow anchored by Walmart, Sobeys and RONA. Other tenants include Shoppers Drug Mart, Royal Bank, ATB, Dollarama, M&M Meats, Lammle's, Original Joes, Pet Planet, OPA!, Booster Juice, Pizza Hut and Quesada Burritos & Tacos
- Each building to be demised up to three retail CRU's
- Demising options available, smallest demised space is 800 SF
- Exclusivity provided for units larger than 3,600 SF