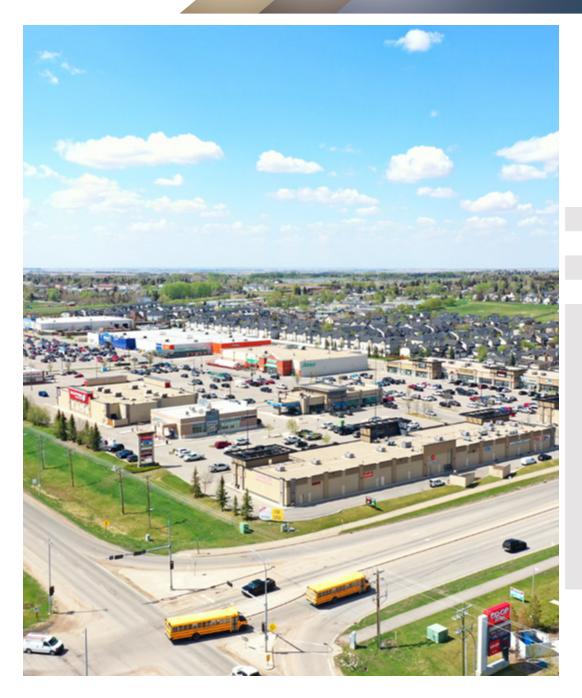

For Lease
100 Ranch Market | Strathmore, Alberta **Strathmore's Main Power Centre** 

## **Ranch Market**



For more information, please contact one of our associates.

#### Mahmud Rahman VP /Associate

- P 403.930.8651
- Emrahman@blackstonecommercial.com

#### Randy Wiens Senior Associate

- P 403.930.8649
- Erwiens@blackstonecommercial.com







#### Mahmud Rahman VP/Associate

- P 403.930.8651
- **■** mrahman@blackstonecommercial.com

Randy Wiens Senior Associate

- P 403.930.8649
- **E**rwiens@blackstonecommercial.com

For more information, please contact one of our associates.



### For Lease

100 Ranch Market | Strathmore, Alberta Strathmore's Main Power Centre



Size Available

Unit 105 G1-1,777 SF LEASED

Unit 105 J&K - 4,555 SF

Unit 105 O&P - 6,611 SF

Unit 125 C - 1,227 SF

Unit 125 E2 - 2,037 SF

Availability

Immediately

Net Rate

Op Costs

\$9.39 PSF (Est.)

Zoning

CHWY - Highway Commercial District

Unit 105 C - 2,396 SF

#### Highlights

- Main power centre in Strathmore and is the first retail hub heading East from Calgary
- Accessed by 2 all-turns intersections on the prime corner of the Trans-Canada Highway and George Freeman Trail
- Main power centre shadow anchored by Walmart, Sobeys and RONA. Other tenants include Shoppers Drug Mart, Royal Bank, ATB, Dollarama, M&M Meats, Lammle's, Original Joes, Pet Planet, OPA!, Booster Juice, Pizza Hut and Quesada Burritos & Tacos
- Each building to be demised up to three retail CRU's
- Demis