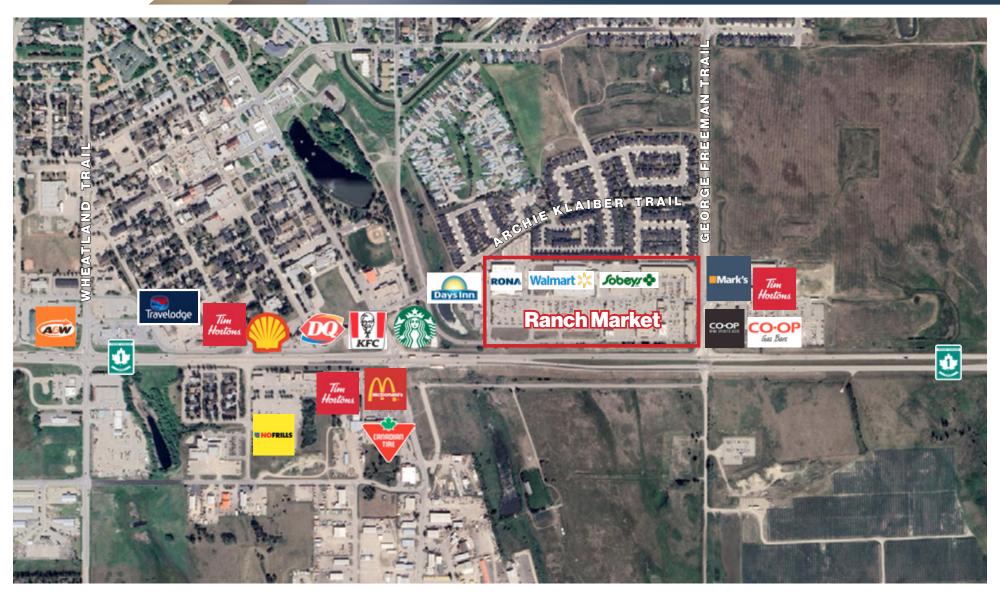

## For Lease 100 Ranch Market | Strathmore, Alberta Strathmore's Main Power Centre

|                 | Unit 105 C - 2,396 SF                                                                                                                                                                                                                                                                |
|-----------------|--------------------------------------------------------------------------------------------------------------------------------------------------------------------------------------------------------------------------------------------------------------------------------------|
|                 | Unit 105 G1 - 1,777 SF                                                                                                                                                                                                                                                               |
|                 | Unit 105 J&K - 4,555 SF                                                                                                                                                                                                                                                              |
| Size Available  | Unit 105 O&P - 6,611 SF                                                                                                                                                                                                                                                              |
|                 | Unit 125 C - 1,227 SF                                                                                                                                                                                                                                                                |
|                 | Unit 125 D-2,427 SF LEASED                                                                                                                                                                                                                                                           |
|                 | Unit 125 E2 - 2,037 SF                                                                                                                                                                                                                                                               |
| Availability    | Immediately                                                                                                                                                                                                                                                                          |
| Net Rate        | Contact Associate                                                                                                                                                                                                                                                                    |
| <b>Op Costs</b> | \$9.39 PSF (Est.)                                                                                                                                                                                                                                                                    |
| Zoning          | CHWY - Highway Commercial District                                                                                                                                                                                                                                                   |
| Highlights      | Main power centre in Strathmore and is the first retail hub heading East from Calgary                                                                                                                                                                                                |
|                 | Accessed by 2 all-turns intersections on the prime corner of the Trans-Canada Highway and     George Freeman Trail                                                                                                                                                                   |
|                 | <ul> <li>Main power centre shadow anchored by Walmart, Sobeys and RONA. Other tenants include<br/>Shoppers Drug Mart, Royal Bank, ATB, Dollarama, M&amp;M Meats, Lammle's, Original Joes, Pet<br/>Planet, OPA!, Booster Juice, Pizza Hut and Quesada Burritos &amp; Tacos</li> </ul> |
|                 | Each building to be demised up to three retail CRU's                                                                                                                                                                                                                                 |
|                 | Demising options available, smallest demised space is 800 SF                                                                                                                                                                                                                         |
|                 | Exclusivity provided for units larger than 3,600 SF                                                                                                                                                                                                                                  |
|                 |                                                                                                                                                                                                                                                                                      |