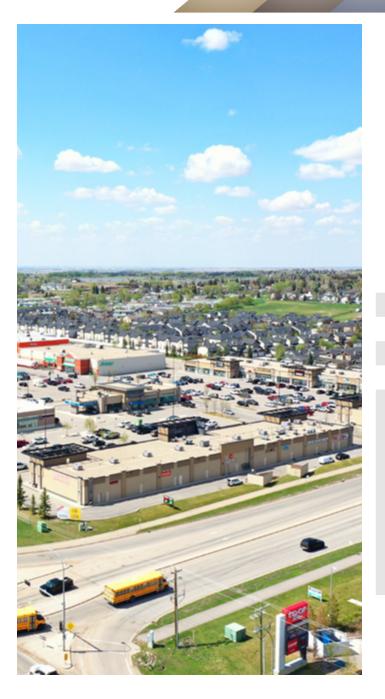

For Lease 100 Ranch Market | Strathmore, Alberta

Strathmore's Main Power Centre

## For Lease 100 Ranch Market | Strathmore, Alberta Strathmore's Main Power Centre

|                 | Unit 105 C - 2,396 SF                                                                                                                                                                                                                                                                |
|-----------------|--------------------------------------------------------------------------------------------------------------------------------------------------------------------------------------------------------------------------------------------------------------------------------------|
|                 | Unit 105 G1 - 1,777 SF                                                                                                                                                                                                                                                               |
|                 | Unit 105 J&K - 4,555 SF                                                                                                                                                                                                                                                              |
| Size Available  | Unit 105 O&P - 6,611 SF                                                                                                                                                                                                                                                              |
|                 | Unit 125 C - 1,227 SF                                                                                                                                                                                                                                                                |
|                 | Unit 125 D-2,427 SF LEASED                                                                                                                                                                                                                                                           |
|                 | Unit 125 E2 - 2,037 SF                                                                                                                                                                                                                                                               |
| Availability    | Immediately                                                                                                                                                                                                                                                                          |
| Net Rate        | Contact Associate                                                                                                                                                                                                                                                                    |
| <b>Op Costs</b> | \$9.39 PSF (Est.)                                                                                                                                                                                                                                                                    |
| Zoning          | CHWY - Highway Commercial District                                                                                                                                                                                                                                                   |
| Highlights      | Main power centre in Strathmore and is the first retail hub heading East from Calgary                                                                                                                                                                                                |
|                 | Accessed by 2 all-turns intersections on the prime corner of the Trans-Canada Highway and     George Freeman Trail                                                                                                                                                                   |
|                 | <ul> <li>Main power centre shadow anchored by Walmart, Sobeys and RONA. Other tenants include<br/>Shoppers Drug Mart, Royal Bank, ATB, Dollarama, M&amp;M Meats, Lammle's, Original Joes, Pet<br/>Planet, OPA!, Booster Juice, Pizza Hut and Quesada Burritos &amp; Tacos</li> </ul> |
|                 | Each building to be demised up to three retail CRU's                                                                                                                                                                                                                                 |
|                 | Demising options available, smallest demised space is 800 SF                                                                                                                                                                                                                         |
|                 | Exclusivity provided for units larger than 3,600 SF                                                                                                                                                                                                                                  |
|                 |                                                                                                                                                                                                                                                                                      |