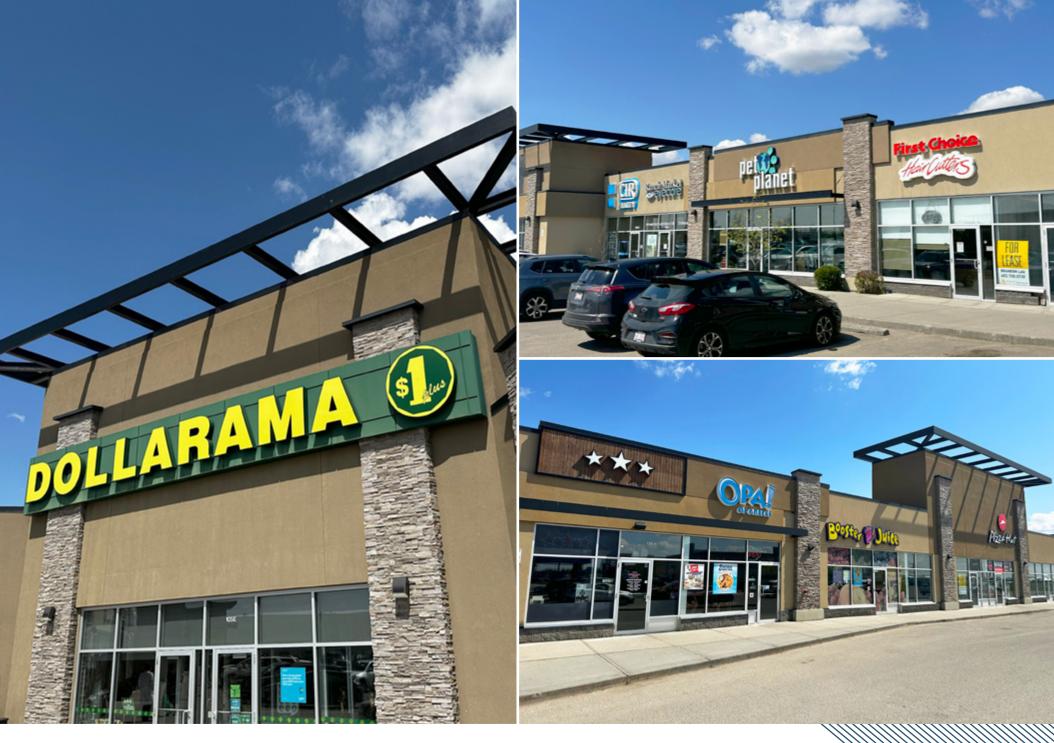

## For Lease 100 Ranch Market | Strathmore, Alberta Strathmore's Main Power Centre

|                 | Unit 105 C - 2,396 SF                                                                                                                                                                                                                                                                |
|-----------------|--------------------------------------------------------------------------------------------------------------------------------------------------------------------------------------------------------------------------------------------------------------------------------------|
|                 | Unit 105 G1 - 1,777 SF                                                                                                                                                                                                                                                               |
|                 | Unit 105 J&K - 4,555 SF                                                                                                                                                                                                                                                              |
| Size Available  | Unit 105 O&P - 6,611 SF                                                                                                                                                                                                                                                              |
|                 | Unit 125 C - 1,227 SF                                                                                                                                                                                                                                                                |
|                 | Unit 125 D-2,427 SF LEASED                                                                                                                                                                                                                                                           |
|                 | Unit 125 E2 - 2,037 SF                                                                                                                                                                                                                                                               |
| Availability    | Immediately                                                                                                                                                                                                                                                                          |
| Net Rate        | Contact Associate                                                                                                                                                                                                                                                                    |
| <b>Op Costs</b> | \$9.39 PSF (Est.)                                                                                                                                                                                                                                                                    |
| Zoning          | CHWY - Highway Commercial District                                                                                                                                                                                                                                                   |
| Highlights      | Main power centre in Strathmore and is the first retail hub heading East from Calgary                                                                                                                                                                                                |
|                 | Accessed by 2 all-turns intersections on the prime corner of the Trans-Canada Highway and     George Freeman Trail                                                                                                                                                                   |
|                 | <ul> <li>Main power centre shadow anchored by Walmart, Sobeys and RONA. Other tenants include<br/>Shoppers Drug Mart, Royal Bank, ATB, Dollarama, M&amp;M Meats, Lammle's, Original Joes, Pet<br/>Planet, OPA!, Booster Juice, Pizza Hut and Quesada Burritos &amp; Tacos</li> </ul> |
|                 | Each building to be demised up to three retail CRU's                                                                                                                                                                                                                                 |
|                 | Demising options available, smallest demised space is 800 SF                                                                                                                                                                                                                         |
|                 | Exclusivity provided for units larger than 3,600 SF                                                                                                                                                                                                                                  |
|                 |                                                                                                                                                                                                                                                                                      |