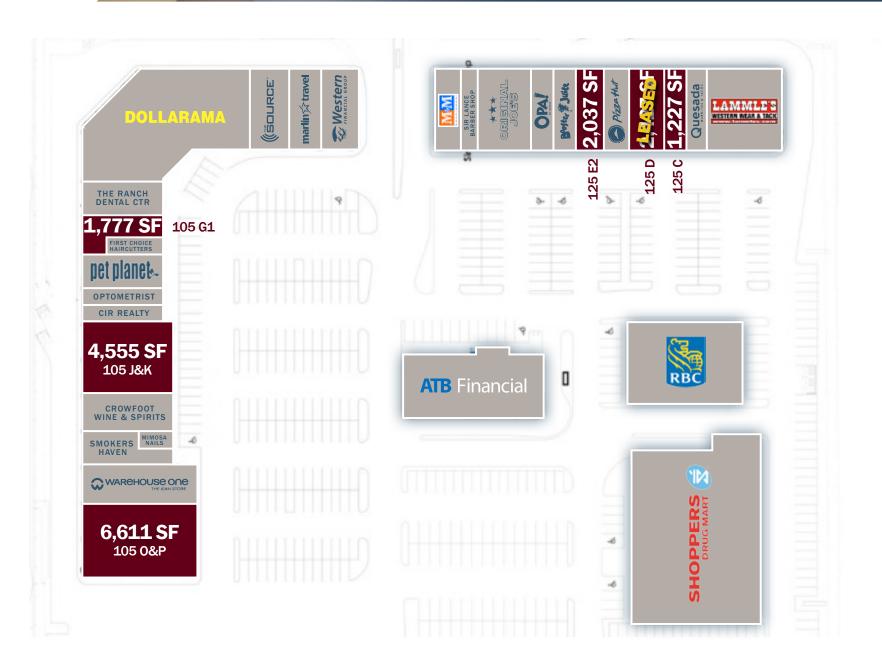

## For Lease 100 Ranch Market | Strathmore, Alberta Strathmore's Main Power Centre

|                 | Unit 105 C - 2,396 SF                                                                                                                                                                                                                                                                |
|-----------------|--------------------------------------------------------------------------------------------------------------------------------------------------------------------------------------------------------------------------------------------------------------------------------------|
|                 | Unit 105 G1 - 1,777 SF                                                                                                                                                                                                                                                               |
|                 | Unit 105 J&K - 4,555 SF                                                                                                                                                                                                                                                              |
| Size Available  | Unit 105 O&P - 6,611 SF                                                                                                                                                                                                                                                              |
|                 | Unit 125 C - 1,227 SF                                                                                                                                                                                                                                                                |
|                 | Unit 125 D-2,427 SF LEASED                                                                                                                                                                                                                                                           |
|                 | Unit 125 E2 - 2,037 SF                                                                                                                                                                                                                                                               |
| Availability    | Immediately                                                                                                                                                                                                                                                                          |
| Net Rate        | Contact Associate                                                                                                                                                                                                                                                                    |
| <b>Op Costs</b> | \$9.39 PSF (Est.)                                                                                                                                                                                                                                                                    |
| Zoning          | CHWY - Highway Commercial District                                                                                                                                                                                                                                                   |
| Highlights      | Main power centre in Strathmore and is the first retail hub heading East from Calgary                                                                                                                                                                                                |
|                 | Accessed by 2 all-turns intersections on the prime corner of the Trans-Canada Highway and     George Freeman Trail                                                                                                                                                                   |
|                 | <ul> <li>Main power centre shadow anchored by Walmart, Sobeys and RONA. Other tenants include<br/>Shoppers Drug Mart, Royal Bank, ATB, Dollarama, M&amp;M Meats, Lammle's, Original Joes, Pet<br/>Planet, OPA!, Booster Juice, Pizza Hut and Quesada Burritos &amp; Tacos</li> </ul> |
|                 | Each building to be demised up to three retail CRU's                                                                                                                                                                                                                                 |
|                 | Demising options available, smallest demised space is 800 SF                                                                                                                                                                                                                         |
|                 | Exclusivity provided for units larger than 3,600 SF                                                                                                                                                                                                                                  |
|                 |                                                                                                                                                                                                                                                                                      |