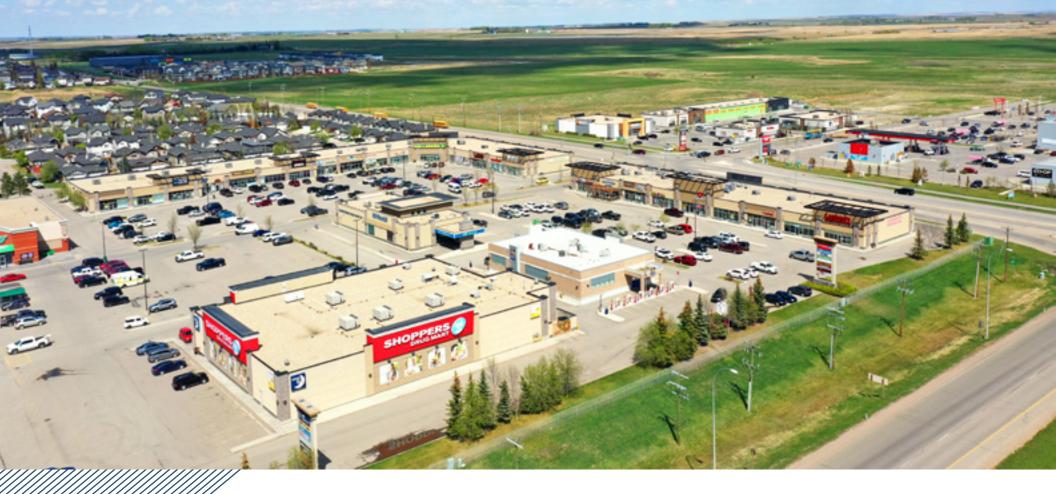

For Lease
100 Ranch Market | Strathmore, Alberta Strathmore's Main Power Centre

## For Lease

100 Ranch Market | Strathmore, Alberta Strathmore's Main Power Centre

Unit 105 G1 - 1,777 SF
Unit 105 J&K - 4,555 SF
Unit 105 O&P - 6,611 SF
Unit 125 C - 1,227 SF
Unit 125 D - 2,427 SF LEASED
Unit 125 E2 - 2,037 SF

Availability Immediately
Net Rate Contact Associate

9p Costs \$8.55 PSF

• Main power centre in Strathmore and is the first retail hub heading East from Calgary

Planet, OPA!, Booster Juice, Pizza Hut and Quesada Burritos & Tacos

 Main power centre shadow anchored by Walmart, Sobeys and RONA. Other tenants include Shoppers Drug Mart, Royal Bank, ATB, Dollarama, M&M Meats, Lammle's, Original Joes, Pet

CHWY - Highway Commercial District