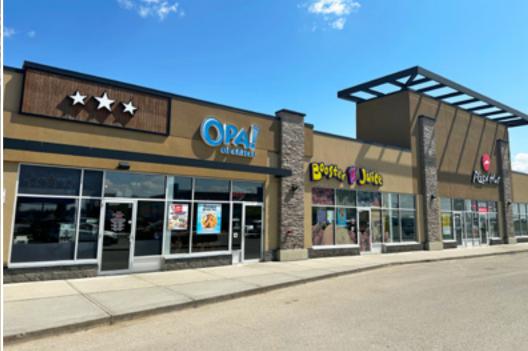

## For Lease

100 Ranch Market | Strathmore, Alberta Strathmore's Main Power Centre

Unit 105 G1 - 1,777 SF
Unit 105 J&K - 4,555 SF
Unit 105 O&P - 6,611 SF
Unit 125 C - 1,227 SF
Unit 125 D - 2,427 SF LEASED
Unit 125 E2 - 2,037 SF

Availability Immediately
Net Rate Contact Associate

9p Costs \$8.55 PSF

• Main power centre in Strathmore and is the first retail hub heading East from Calgary

Planet, OPA!, Booster Juice, Pizza Hut and Quesada Burritos & Tacos