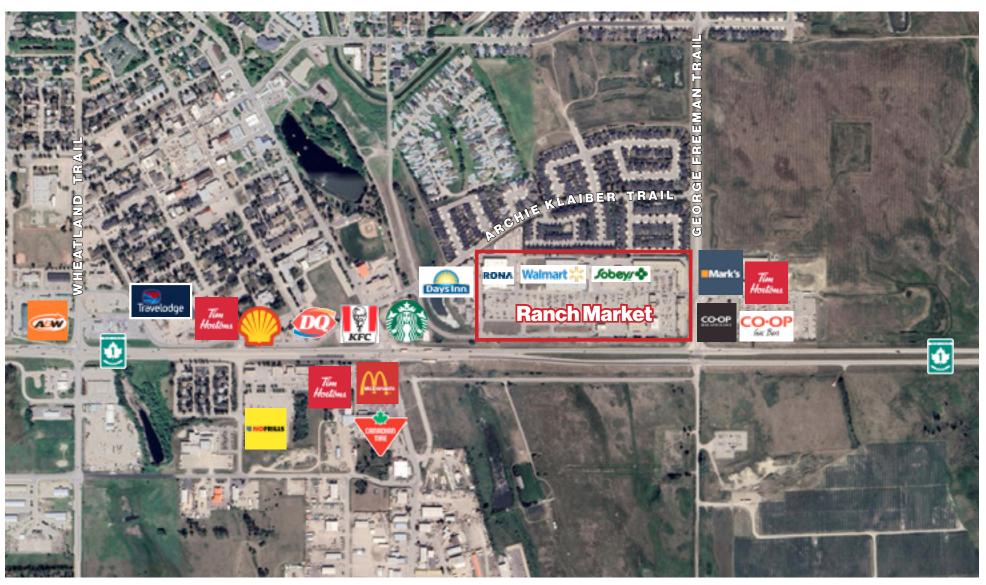

Demising options available, smallest demised space is 800 SF

Each building to be demised up to three retail CRU's

• Exclusivity provided for units larger than 3,600 SF

· Accessed by 2 all-turns intersections on the prime corner of the Trans-Canada Highway and

 Main power centre shadow anchored by Walmart, Sobeys and RONA. Other tenants include Shoppers Drug Mart, Royal Bank, ATB, Dollarama, M&M Meats, Lammle's, Original Joes, Pet

CHWY - Highway Commercial District

George Freeman Trail

Zoning Highlights Unit 105 C - 2,396 SF

## Location