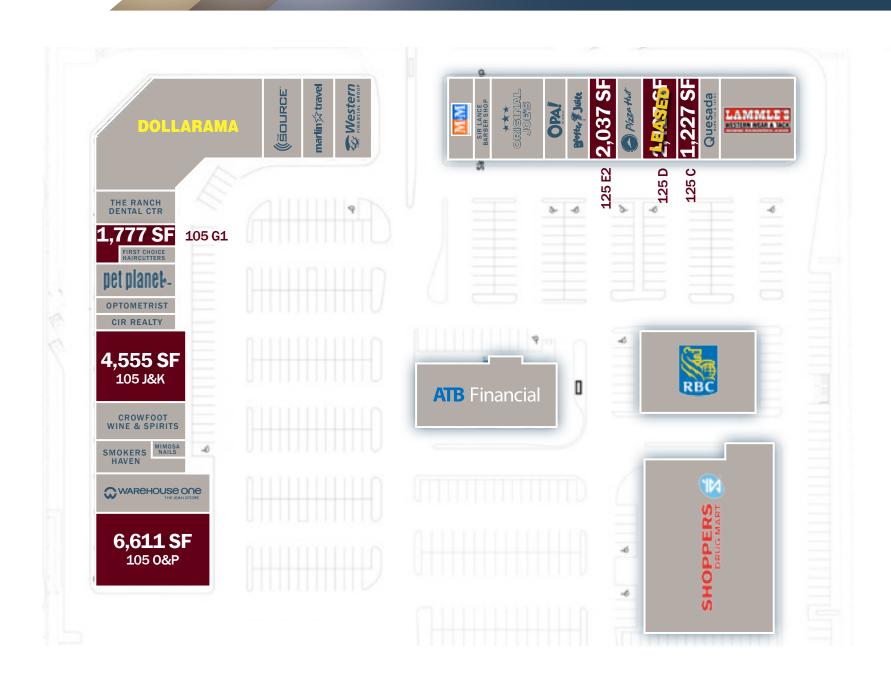

## For Lease

100 Ranch Market | Strathmore, Alberta Strathmore's Main Power Centre

Unit 105 G1 - 1,777 SF
Unit 105 J&K - 4,555 SF
Unit 105 O&P - 6,611 SF
Unit 125 C - 1,227 SF
Unit 125 D - 2,427 SF LEASED
Unit 125 E2 - 2,037 SF

Availability Immediately
Net Rate Contact Associate

9p Costs \$8.55 PSF

• Main power centre in Strathmore and is the first retail hub heading East from Calgary

Planet, OPA!, Booster Juice, Pizza Hut and Quesada Burritos & Tacos

 Main power centre shadow anchored by Walmart, Sobeys and RONA. Other tenants include Shoppers Drug Mart, Royal Bank, ATB, Dollarama, M&M Meats, Lammle's, Original Joes, Pet

CHWY - Highway Commercial District

George Freeman Trail

Zoning Highlights Unit 105 C - 2,396 SF