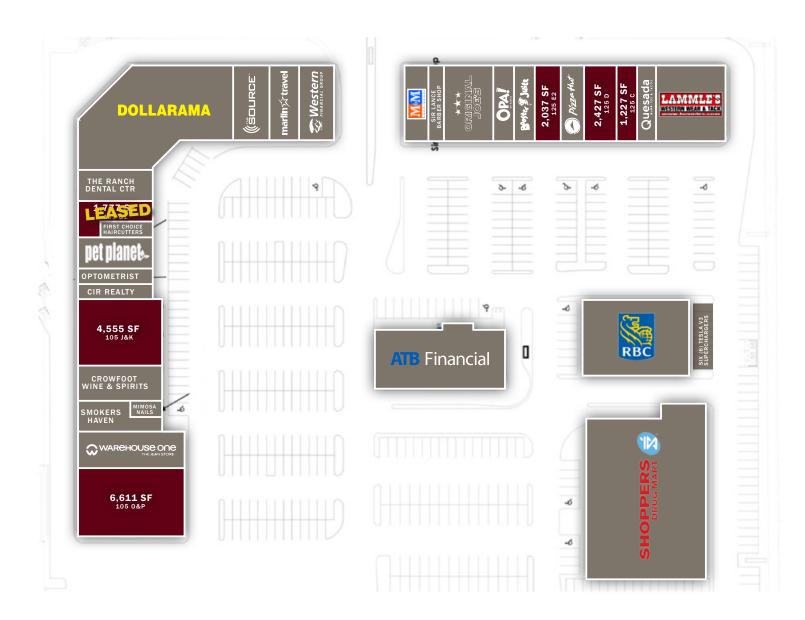

#### For Lease 100 Ranch Market | Strathmore, Alberta Strathmore's Main Power Centre

Size

|                 | Unit 105 C - 2,396 SF                                                                                                                                                                                                                                                                |
|-----------------|--------------------------------------------------------------------------------------------------------------------------------------------------------------------------------------------------------------------------------------------------------------------------------------|
|                 | Unit 105 G1-1,777 SF LEASED                                                                                                                                                                                                                                                          |
|                 | Unit 105 J&K - 4,555 SF                                                                                                                                                                                                                                                              |
| ize Available   | Unit 105 O&P - 6,611 SF                                                                                                                                                                                                                                                              |
|                 | Unit 125 C - 1,227 SF                                                                                                                                                                                                                                                                |
|                 | Unit 125 D - 2,427 SF                                                                                                                                                                                                                                                                |
|                 | Unit 125 E2 - 2,037 SF                                                                                                                                                                                                                                                               |
| Availability    | Immediately                                                                                                                                                                                                                                                                          |
| Net Rate        | Contact Associate                                                                                                                                                                                                                                                                    |
| <b>Op Costs</b> | \$8.55 PSF                                                                                                                                                                                                                                                                           |
| Zoning          | CHWY - Highway Commercial District                                                                                                                                                                                                                                                   |
| Highlights      | Main power centre in Strathmore and is the first retail hub heading East from Calgary                                                                                                                                                                                                |
|                 | Accessed by 2 all-turns intersections on the prime corner of the Trans-Canada Highway and George Freeman Trail                                                                                                                                                                       |
|                 | <ul> <li>Main power centre shadow anchored by Walmart, Sobeys and RONA. Other tenants include<br/>Shoppers Drug Mart, Royal Bank, ATB, Dollarama, M&amp;M Meats, Lammle's, Original Joes, Pet<br/>Planet, OPA!, Booster Juice, Pizza Hut and Quesada Burritos &amp; Tacos</li> </ul> |
|                 | Each building to be demised up to three retail CRU's                                                                                                                                                                                                                                 |
|                 | Demising options available, smallest demised space is 800 SF                                                                                                                                                                                                                         |
|                 | Exclusivity provided for units larger than 3,600 SF                                                                                                                                                                                                                                  |