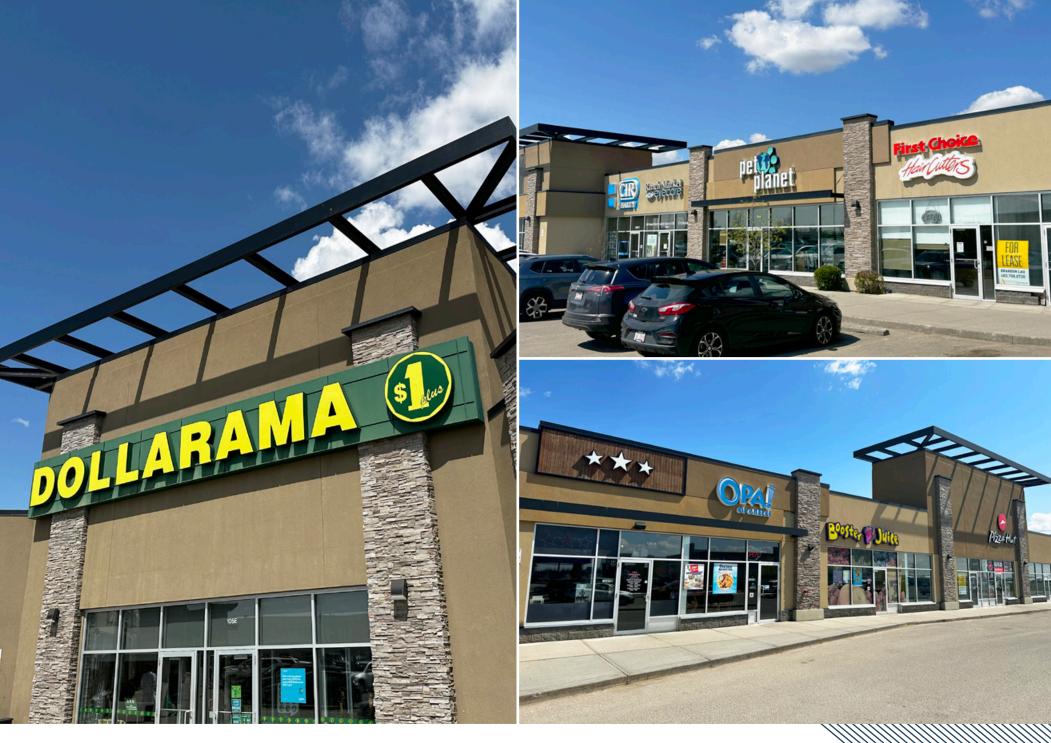

#### For Lease 100 Ranch Market | Strathmore, Alberta Strathmore's Main Power Centre

Size

|                 | Unit 105 C - 2,396 SF                                                                                                                                                                                                                                                                |
|-----------------|--------------------------------------------------------------------------------------------------------------------------------------------------------------------------------------------------------------------------------------------------------------------------------------|
|                 | Unit 105 G1-1,777 SF LEASED                                                                                                                                                                                                                                                          |
|                 | Unit 105 J&K - 4,555 SF                                                                                                                                                                                                                                                              |
| ize Available   | Unit 105 O&P - 6,611 SF                                                                                                                                                                                                                                                              |
|                 | Unit 125 C - 1,227 SF                                                                                                                                                                                                                                                                |
|                 | Unit 125 D - 2,427 SF                                                                                                                                                                                                                                                                |
|                 | Unit 125 E2 - 2,037 SF                                                                                                                                                                                                                                                               |
| Availability    | Immediately                                                                                                                                                                                                                                                                          |
| Net Rate        | Contact Associate                                                                                                                                                                                                                                                                    |
| <b>Op Costs</b> | \$8.55 PSF                                                                                                                                                                                                                                                                           |
| Zoning          | CHWY - Highway Commercial District                                                                                                                                                                                                                                                   |
| Highlights      | Main power centre in Strathmore and is the first retail hub heading East from Calgary                                                                                                                                                                                                |
|                 | Accessed by 2 all-turns intersections on the prime corner of the Trans-Canada Highway and George Freeman Trail                                                                                                                                                                       |
|                 | <ul> <li>Main power centre shadow anchored by Walmart, Sobeys and RONA. Other tenants include<br/>Shoppers Drug Mart, Royal Bank, ATB, Dollarama, M&amp;M Meats, Lammle's, Original Joes, Pet<br/>Planet, OPA!, Booster Juice, Pizza Hut and Quesada Burritos &amp; Tacos</li> </ul> |
|                 | Each building to be demised up to three retail CRU's                                                                                                                                                                                                                                 |
|                 | Demising options available, smallest demised space is 800 SF                                                                                                                                                                                                                         |
|                 | Exclusivity provided for units larger than 3,600 SF                                                                                                                                                                                                                                  |