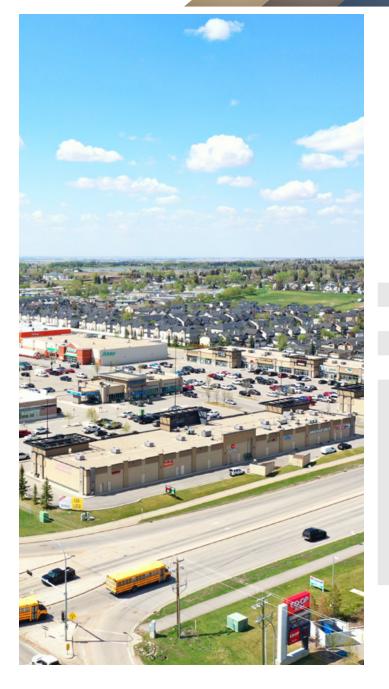

### For Lease 100 Ranch Market | Strathmore, Alberta

Strathmore's Main Power Centre

#### For Lease 100 Ranch Market | Strathmore, Alberta Strathmore's Main Power Centre

Size

|                 | Unit 105 C - 2,396 SF                                                                                                                                                                                                                                                                |
|-----------------|--------------------------------------------------------------------------------------------------------------------------------------------------------------------------------------------------------------------------------------------------------------------------------------|
|                 | Unit 105 G1-1,777 SF LEASED                                                                                                                                                                                                                                                          |
|                 | Unit 105 J&K - 4,555 SF                                                                                                                                                                                                                                                              |
| ize Available   | Unit 105 O&P - 6,611 SF                                                                                                                                                                                                                                                              |
|                 | Unit 125 C - 1,227 SF                                                                                                                                                                                                                                                                |
|                 | Unit 125 D - 2,427 SF                                                                                                                                                                                                                                                                |
|                 | Unit 125 E2 - 2,037 SF                                                                                                                                                                                                                                                               |
| Availability    | Immediately                                                                                                                                                                                                                                                                          |
| Net Rate        | Contact Associate                                                                                                                                                                                                                                                                    |
| <b>Op Costs</b> | \$8.55 PSF                                                                                                                                                                                                                                                                           |
| Zoning          | CHWY - Highway Commercial District                                                                                                                                                                                                                                                   |
| Highlights      | Main power centre in Strathmore and is the first retail hub heading East from Calgary                                                                                                                                                                                                |
|                 | Accessed by 2 all-turns intersections on the prime corner of the Trans-Canada Highway and George Freeman Trail                                                                                                                                                                       |
|                 | <ul> <li>Main power centre shadow anchored by Walmart, Sobeys and RONA. Other tenants include<br/>Shoppers Drug Mart, Royal Bank, ATB, Dollarama, M&amp;M Meats, Lammle's, Original Joes, Pet<br/>Planet, OPA!, Booster Juice, Pizza Hut and Quesada Burritos &amp; Tacos</li> </ul> |
|                 | Each building to be demised up to three retail CRU's                                                                                                                                                                                                                                 |
|                 | Demising options available, smallest demised space is 800 SF                                                                                                                                                                                                                         |
|                 | Exclusivity provided for units larger than 3,600 SF                                                                                                                                                                                                                                  |