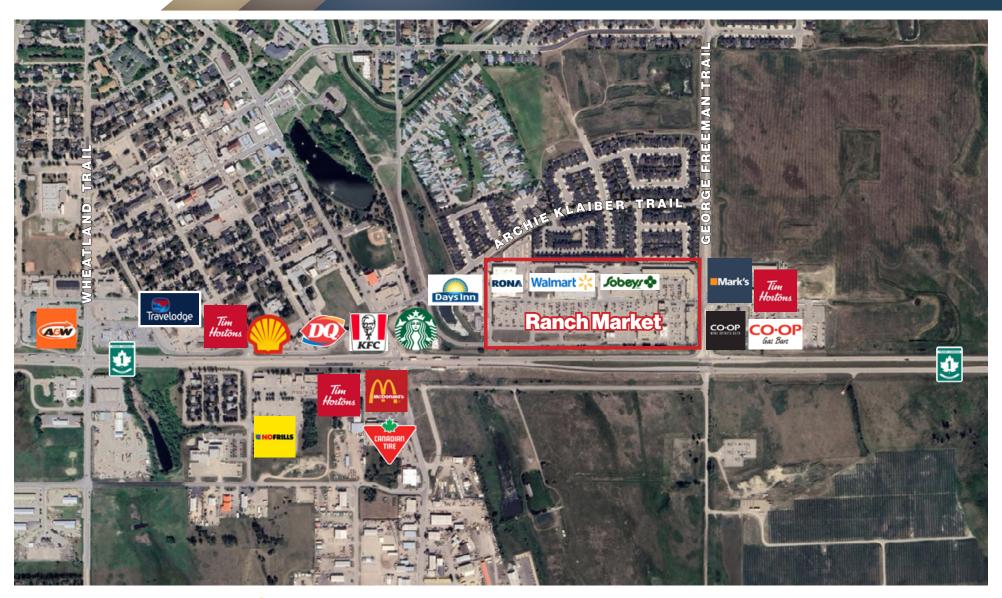

#### For Lease 100 Ranch Market | Strathmore, Alberta Strathmore's Main Power Centre

Size

|                 | Unit 105 C - 2,396 SF                                                                                                                                                                                                                                                                |
|-----------------|--------------------------------------------------------------------------------------------------------------------------------------------------------------------------------------------------------------------------------------------------------------------------------------|
|                 | Unit 105 G1-1,777 SF LEASED                                                                                                                                                                                                                                                          |
|                 | Unit 105 J&K - 4,555 SF                                                                                                                                                                                                                                                              |
| ize Available   | Unit 105 O&P - 6,611 SF                                                                                                                                                                                                                                                              |
|                 | Unit 125 C - 1,227 SF                                                                                                                                                                                                                                                                |
|                 | Unit 125 D - 2,427 SF                                                                                                                                                                                                                                                                |
|                 | Unit 125 E2 - 2,037 SF                                                                                                                                                                                                                                                               |
| Availability    | Immediately                                                                                                                                                                                                                                                                          |
| Net Rate        | Contact Associate                                                                                                                                                                                                                                                                    |
| <b>Op Costs</b> | \$8.55 PSF                                                                                                                                                                                                                                                                           |
| Zoning          | CHWY - Highway Commercial District                                                                                                                                                                                                                                                   |
| Highlights      | Main power centre in Strathmore and is the first retail hub heading East from Calgary                                                                                                                                                                                                |
|                 | Accessed by 2 all-turns intersections on the prime corner of the Trans-Canada Highway and George Freeman Trail                                                                                                                                                                       |
|                 | <ul> <li>Main power centre shadow anchored by Walmart, Sobeys and RONA. Other tenants include<br/>Shoppers Drug Mart, Royal Bank, ATB, Dollarama, M&amp;M Meats, Lammle's, Original Joes, Pet<br/>Planet, OPA!, Booster Juice, Pizza Hut and Quesada Burritos &amp; Tacos</li> </ul> |
|                 | Each building to be demised up to three retail CRU's                                                                                                                                                                                                                                 |
|                 | Demising options available, smallest demised space is 800 SF                                                                                                                                                                                                                         |
|                 | Exclusivity provided for units larger than 3,600 SF                                                                                                                                                                                                                                  |