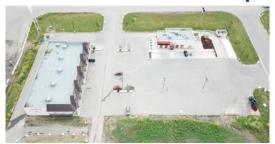

# For Lease | 91 Commercial Court, Rocky View County, AB

1.72 Acres (75,000 SF)

Net Rate Market Contact:
Mahmud Rahman
Randy Wiens