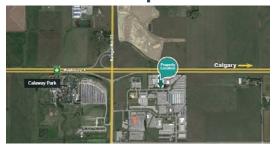

# **SOLD** | Development Lots, 411 Strathcona Circle, Strathmore, AB

Townhouse Sizes: 1,000 - 1,500 SF Asking Price \$50,000 per lot (All 20 Lots Must be Sold Together)

Contact:

Mahmud Rahman
Randy Wiens