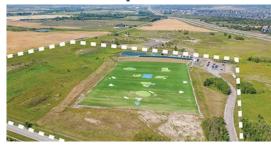

# For Sale | Oasis Greens Golf Course, 12014 242 Avenue West, Foothills County, AB

Land Size Bldg. Size

50 acres 2,179 SF Asking Price **\$9,000,000** 

Contact:
Mahmud Rahman
Randy Wiens