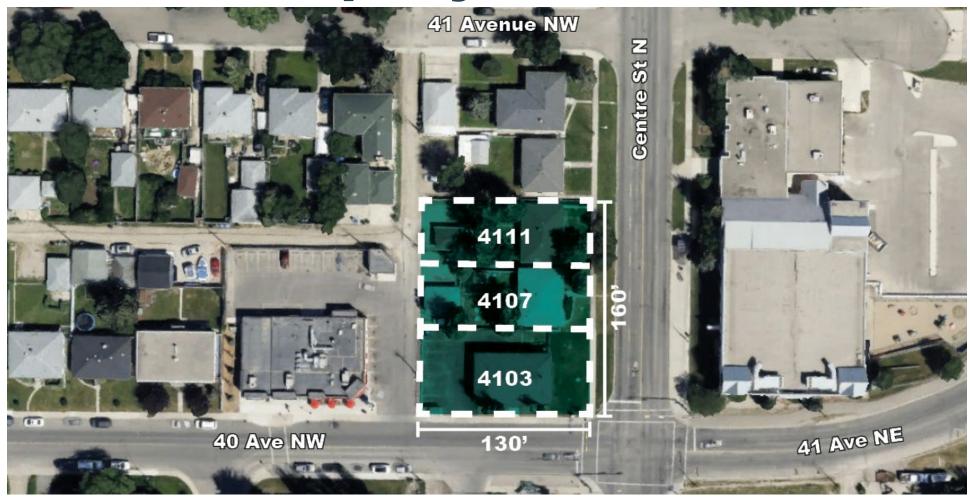

# **Featured Property**

For Sale | West 4100 Block, Calgary, AB

Lot Area Bldg. Size 0.46 acres 6,839 SF Asking Price **\$3,349,000** 

Contact: Mahmud Rahman Randy Wiens