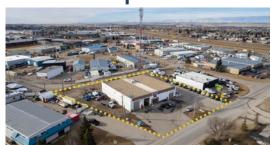

# For Sale | 55 & 59 East Lake Crescent NE, Airdrie, AB

Building Size Mezzanine Land Size

10,000 SF 540 SF 1.07 Acres

Asking Price **\$3,200,000** 

Contact:
Mahmud Rahman
Randy Wiens