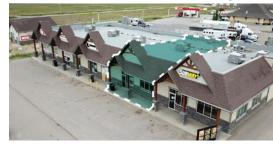

## For Sale | 3808 Highway Street, Valleyview, AB

| Unit 102                                                                                                                                          | 1,907 SF                                         |
|---------------------------------------------------------------------------------------------------------------------------------------------------|--------------------------------------------------|
| Lots for Sale<br>Lot 1 - 1.58 Acres<br>Lot 3 - 1.23 Acres<br>Lot 4 - 1.41 Acres<br>Lot 5 - 1.41 Acres<br>Lot 6 - 1.46 Acres<br>Lot 7 - 1.46 Acres | \$225,000<br>\$260,000<br>\$260,000<br>\$270,000 |
|                                                                                                                                                   |                                                  |