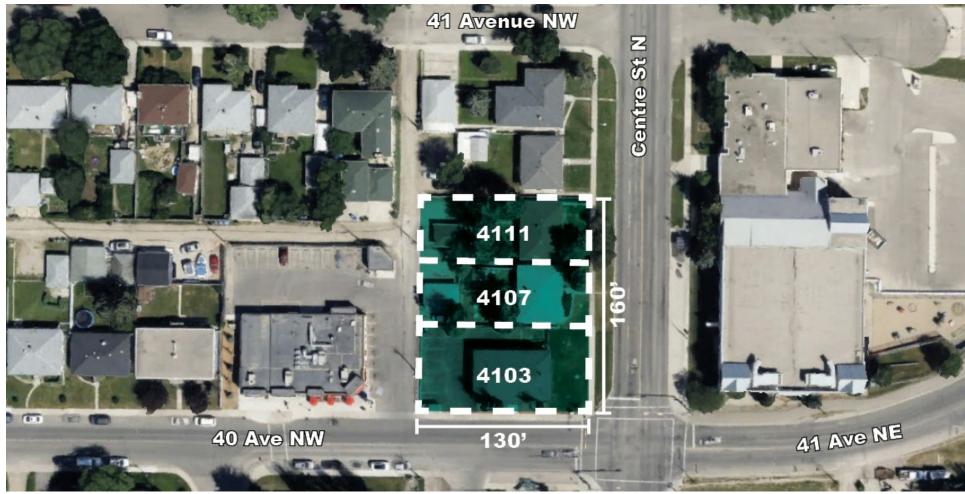

## For Sale | West 4100 Block, Calgary, AB

Lot Area Bldg. Size

0.46 acres 6,839 SF Asking Price \$3,349,000 Contact: Mahmud Rahman Randy Wiens