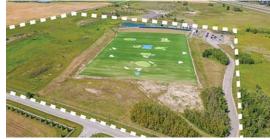

## For Sale | Oasis Greens Golf Course, 12014 242 Avenue West, Foothills County, AB

Land Size Bldg. Size

50 acres 2,179 SF Asking Price **\$9,000,000** 

Contact: Mahmud Rahman Randy Wiens