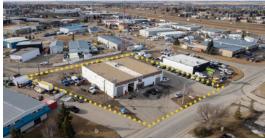

## For Sale | 55 & 59 East Lake Crescent NE, Airdrie, AB

Building Size Mezzanine Land Size

10,000 SF 540 SF 1.07 Acres

Asking Price **\$3,200,000**  Contact: Mahmud Rahman Randy Wiens