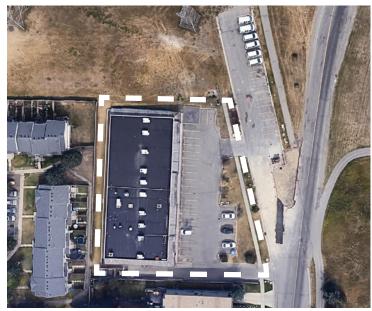

## **Property Details**

| Asking Price:   | \$5,750,000.00 <b>\$5,300,000.00</b>                       |
|-----------------|------------------------------------------------------------|
| Building Size:  | 11,437 SF (BOMA Measured 11,601 SF)                        |
| Land Size:      | 0.73 acres                                                 |
| Vacancy:        | 0 SF (0%)                                                  |
| Current NOI:    | \$371,901 (6.47% Cap Rate)                                 |
| Parking:        | 29 On Site & 23 Off Site (leased from the City of Calgary) |
| Signage:        | Pylon Signage                                              |
| Ceiling Height: | 12'                                                        |
|                 |                                                            |