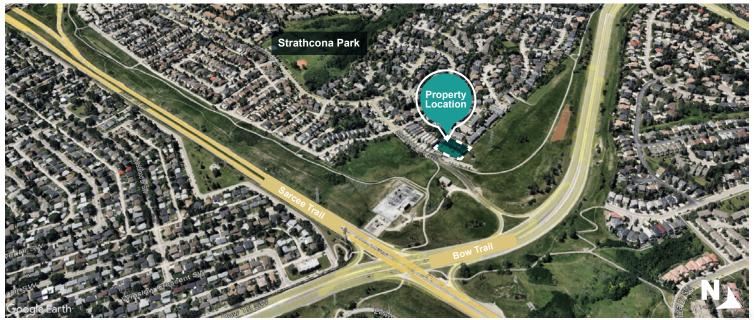

NEIGHBORHOOD Strathcona

POPULATION 69,470

MEDIAN AGE

HOUSEHOLD INCOME \$168,354

### **Highlights**

- Serving communities of Strathcona Park, Westgate, Coach Hill and Christie Park
- Highly sought after southwest Calgary location that is a community convenience/services centre
- Recent improvements include 9 HVAC units, updated building façade, fascia signage & new LED lighting