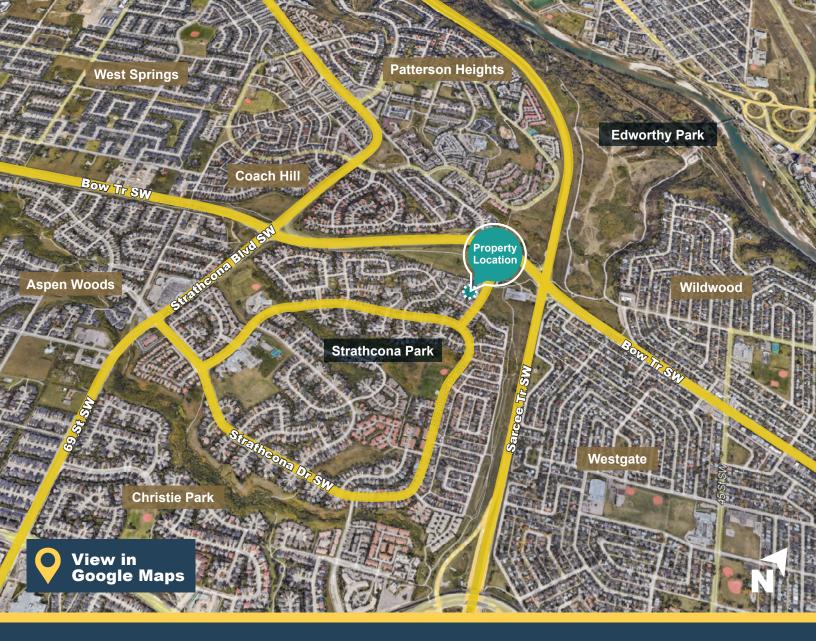

NEIGHBORHOOD Strathcona

POPULATION 69,470

MEDIAN AGE

HOUSEHOLD INCOME \$168,354

### **Highlights**

- Serving communities of Strathcona Park, Westgate, Coach Hill and Christie Park
- Highly sought after southwest Calgary location that is a community convenience/services centre
- Recent improvements include 9 HVAC units, updated building façade, fascia signage & new LED lighting