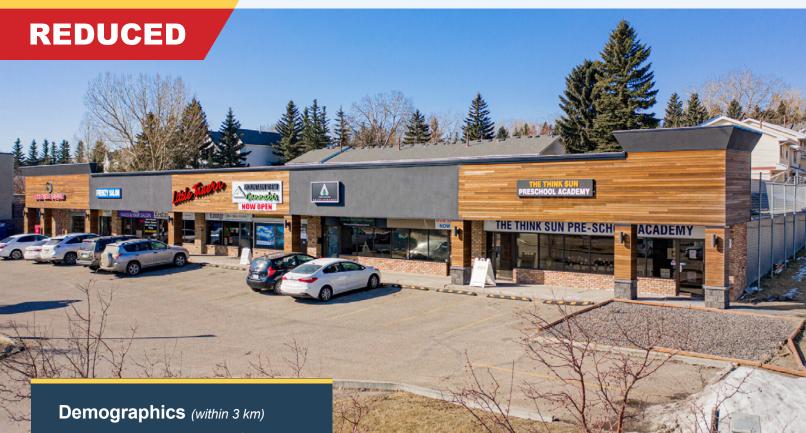

# **Fully Leased | Strathcona Centre**

### **Highlights**

- Serving communities of Strathcona Park, Westgate, Coach Hill and Christie Park
- Highly sought after southwest Calgary location that is a community convenience/services centre
- Recent improvements include 9 HVAC units, updated building façade, fascia signage & new LED lighting