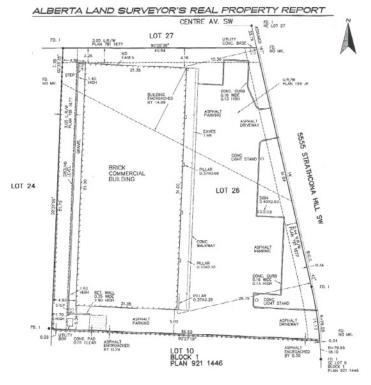

## **Property Details**

| Asking Price:   | \$5,750,000.00 <b>\$5,300,000.00</b>                       |
|-----------------|------------------------------------------------------------|
| Building Size:  | 11,437 SF (BOMA Measured 11,601 SF)                        |
| Land Size:      | 0.73 acres                                                 |
| Vacancy:        | 0 SF (0%)                                                  |
| Current NOI:    | \$371,901 (6.47% Cap Rate)                                 |
| Parking:        | 29 On Site & 23 Off Site (leased from the City of Calgary) |
| Signage:        | Pylon Signage                                              |
| Ceiling Height: | 12'                                                        |
|                 |                                                            |