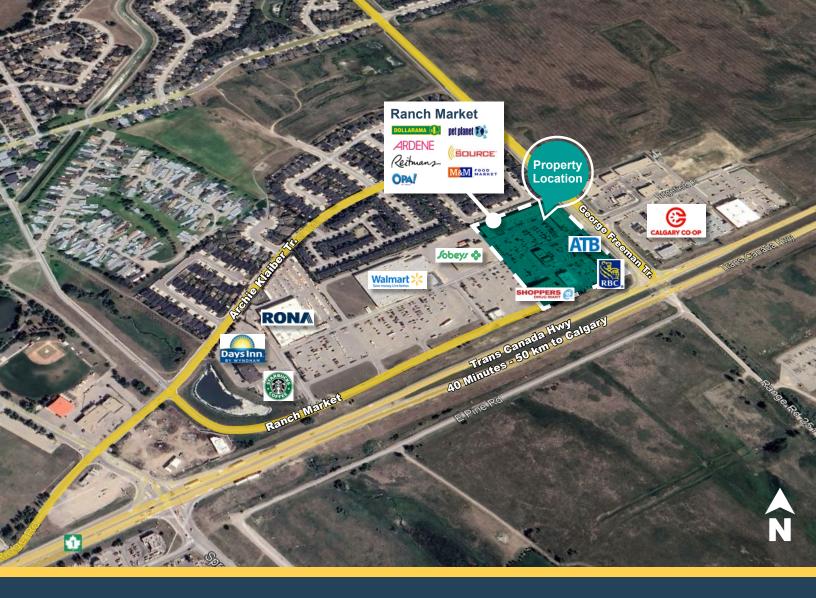

### **Ranch Market Shopping Centre**

#### **Highlights**

- Main power centre in Strathmore and is the first retail hub coming from the east
- Accessed by 2 all-turns intersections on the prime corner of the Trans-Canada Highway and George Freeman Trail
- Main power centre shadow anchored by Walmart, Sobeys and RONA. Other tenants include Shoppers Drug Mart, Royal Bank, ATB, The Source, Dollarama, M&M Meats, Lammle's, Original Joes, Pet Planet, OPA!, Booster Juice, Pizza Hut and Quesada Burritos & Tacos

## **Site Plan**