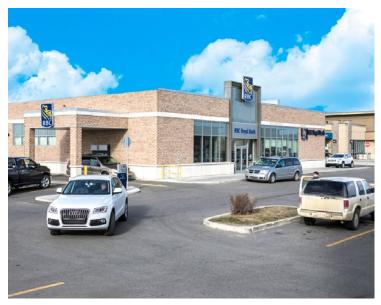

#### **Highlights**

- Main power centre in Strathmore and is the first retail hub coming from the east
- Accessed by 2 all-turns intersections on the prime corner of the Trans-Canada Highway and George Freeman Trail
- Main power centre shadow anchored by Walmart, Sobeys and RONA. Other tenants include Shoppers Drug Mart, Royal Bank, ATB, The Source, Dollarama, M&M Meats, Lammle's, Original Joes, Pet Planet, OPA!, Booster Juice, Pizza Hut and Quesada Burritos & Tacos

## **Gallery**

**Blackstone** 