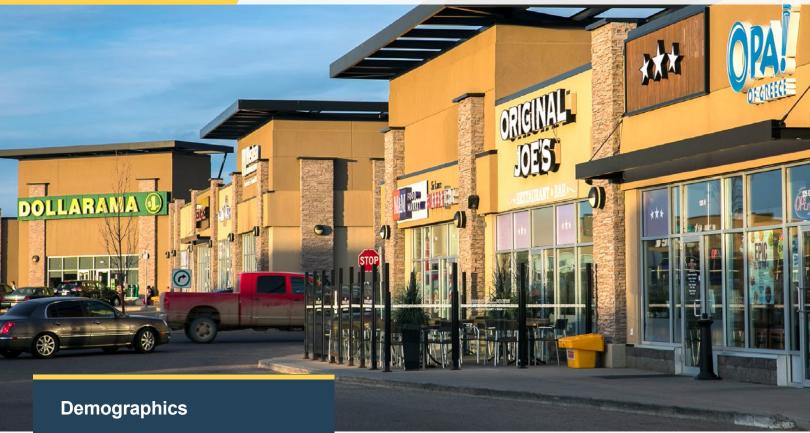

#### **Highlights**

- Main power centre in Strathmore and is the first retail hub coming from the east
- Accessed by 2 all-turns intersections on the prime corner of the Trans-Canada Highway and George Freeman Trail
- Main power centre shadow anchored by Walmart, Sobeys and RONA. Other tenants include Shoppers Drug Mart, Royal Bank, ATB, The Source, Dollarama, M&M Meats, Lammle's, Original Joes, Pet Planet, OPA!, Booster Juice, Pizza Hut and Quesada Burritos & Tacos

## **Gallery**

**Blackstone** 