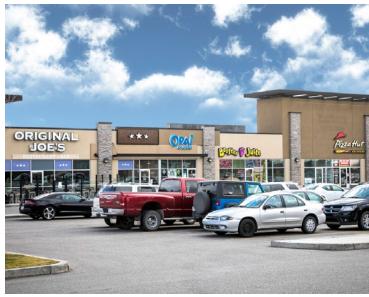

#### **Highlights**

- Main power centre in Strathmore and is the first retail hub coming from the east
- Accessed by 2 all-turns intersections on the prime corner of the Trans-Canada Highway and George Freeman Trail
- Main power centre shadow anchored by Walmart, Sobeys and RONA. Other tenants include Shoppers Drug Mart, Royal Bank, ATB, The Source, Dollarama, M&M Meats, Lammle's, Original Joes, Pet Planet, OPA!, Booster Juice, Pizza Hut and Quesada Burritos & Tacos

## **Gallery**

**Blackstone** 