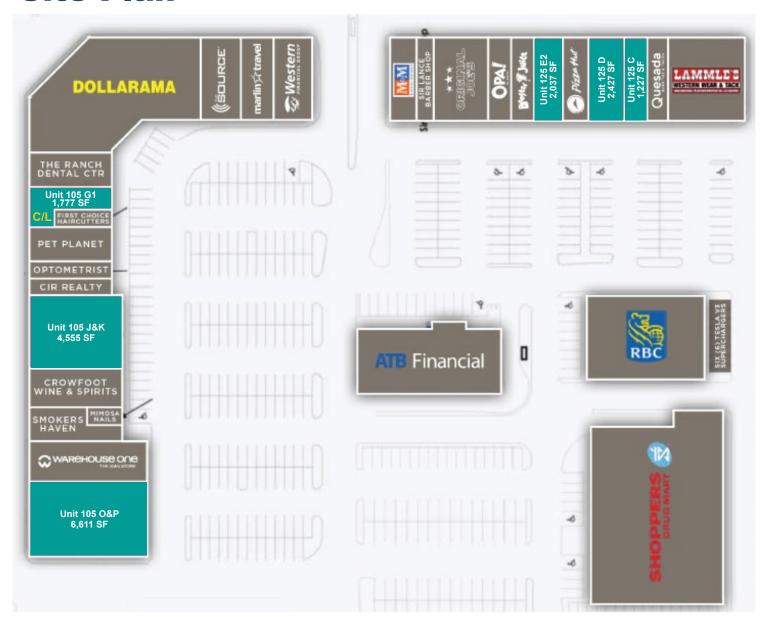

#### **Property Details**

| Size Available: | Unit 105 G1 - 1,777 SF <i>Conditionally Leased</i> Unit 105 J&K - 4,555 SF Unit 105 O&P - 6,611 SF Unit 125 C - 1,227 SF Unit 125 D - 2,427 SF Unit 125 E2 - 2,037 SF |
|-----------------|-----------------------------------------------------------------------------------------------------------------------------------------------------------------------|
| Net Rate:       | Contact Associate                                                                                                                                                     |
| Op Costs:       | \$8.55 PSF (Est.)                                                                                                                                                     |
| Availability:   | Immediately                                                                                                                                                           |
| Zoning:         | CHWY - Highway Commercial District                                                                                                                                    |

#### **Highlights**

- Main power centre in Strathmore and is the first retail hub coming from the east
- Accessed by 2 all-turns intersections on the prime corner of the Trans-Canada Highway and George Freeman Trail
- Main power centre shadow anchored by Walmart, Sobeys and RONA. Other tenants include Shoppers Drug Mart, Royal Bank, ATB, The Source, Dollarama, M&M Meats, Lammle's, Original Joes, Pet Planet, OPA!, Booster Juice, Pizza Hut and Quesada Burritos & Tacos

## **Site Plan**