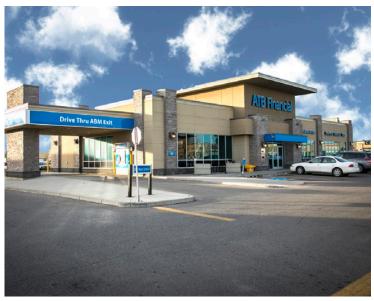

#### **Highlights**

- Main power centre in Strathmore and is the first retail hub coming from the east
- Accessed by 2 all-turns intersections on the prime corner of the Trans-Canada Highway and George Freeman Trail
- Main power centre shadow anchored by Walmart, Sobeys and RONA. Other tenants include Shoppers Drug Mart, Royal Bank, ATB, Dollarama, M&M Meats, Lammle's, Original Joes, Pet Planet, OPA!, Booster Juice, Pizza Hut and Quesada Burritos & Tacos

## **Gallery**

**Blackstone** 