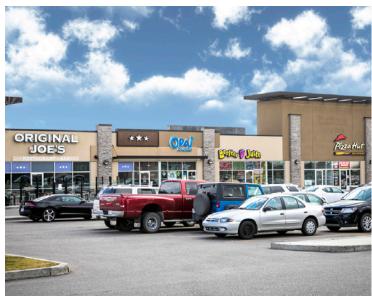

#### **Highlights**

- Main power centre in Strathmore and is the first retail hub coming from the east
- Accessed by 2 all-turns intersections on the prime corner of the Trans-Canada Highway and George Freeman Trail
- Main power centre shadow anchored by Walmart, Sobeys and RONA. Other tenants include Shoppers Drug Mart, Royal Bank, ATB, Dollarama, M&M Meats, Lammle's, Original Joes, Pet Planet, OPA!, Booster Juice, Pizza Hut and Quesada Burritos & Tacos

## **Gallery**

**Blackstone** 