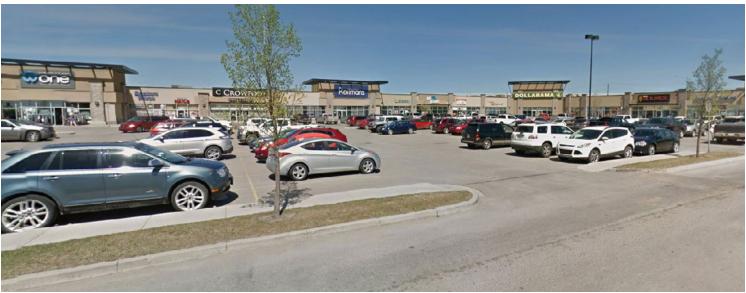

|
| Zoning:         | CHWY - Highway Commercial District                                                                                                                                           |

#### **Highlights**

- Main power centre in Strathmore and is the first retail hub coming from the east
- Accessed by 2 all-turns intersections on the prime corner of the Trans-Canada Highway and George Freeman Trail
- Main power centre shadow anchored by Walmart, Sobeys and RONA. Other tenants include Shoppers Drug Mart, Royal Bank, ATB, Dollarama, M&M Meats, Lammle's, Original Joes, Pet Planet, OPA!, Booster Juice, Pizza Hut and Quesada Burritos & Tacos

## **Site Plan**





## **Gallery**













**Blackstone** 



# Thank you for your interest!

For More Info.

**Mahmud Rahman** 

**P** (403) 930-8651

E mrahman@blackstonecommercial.com

**Randy Wiens** 

**P** (403) 930-8649

**E** rwiens@blackstonecommercial.com

Unit A210, 9705 Horton Road SW, Calgary, Alberta T2V 2X5 | P (403) 214-2344

This document has been prepared by Blackstone Commercial for advertising and general information only. Although information has been obtained from sources deemed reliable, Blackstone Commercial and / or their representatives, brokers or agents make no guarantees, representations or warrantites of any kind, expressed or implied, regarding the information including, but not limited to, warranties of content, accuracy and reliability. Blackstone Commercial excludes un