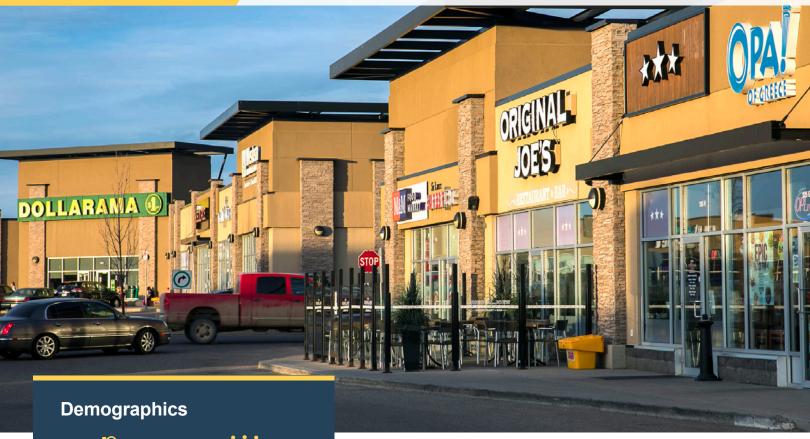

#### **Highlights**

- Main power centre in Strathmore and is the first retail hub coming from the east
- Accessed by 2 all-turns intersections on the prime corner of the Trans-Canada Highway and George Freeman Trail
- Main power centre shadow anchored by Walmart, Sobeys and RONA. Other tenants include Shoppers Drug Mart, Royal Bank, ATB, Dollarama, M&M Meats, Lammle's, Original Joes, Pet Planet, OPA!, Booster Juice, Pizza Hut and Quesada Burritos & Tacos