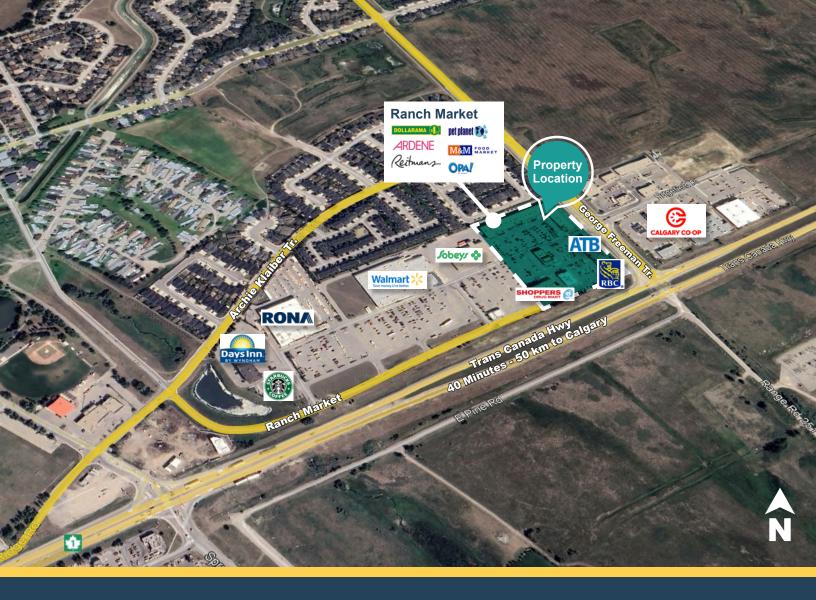

## **Site Plan**

#### **Highlights**

- Main power centre in Strathmore and is the first retail hub coming from the east
- Accessed by 2 all-turns intersections on the prime corner of the Trans-Canada Highway and George Freeman Trail
- Main power centre shadow anchored by Walmart, Sobeys and RONA. Other tenants include Shoppers Drug Mart, Royal Bank, ATB, Dollarama, M&M Meats, Lammle's, Original Joes, Pet Planet, OPA!, Booster Juice, Pizza Hut and Quesada Burritos & Tacos