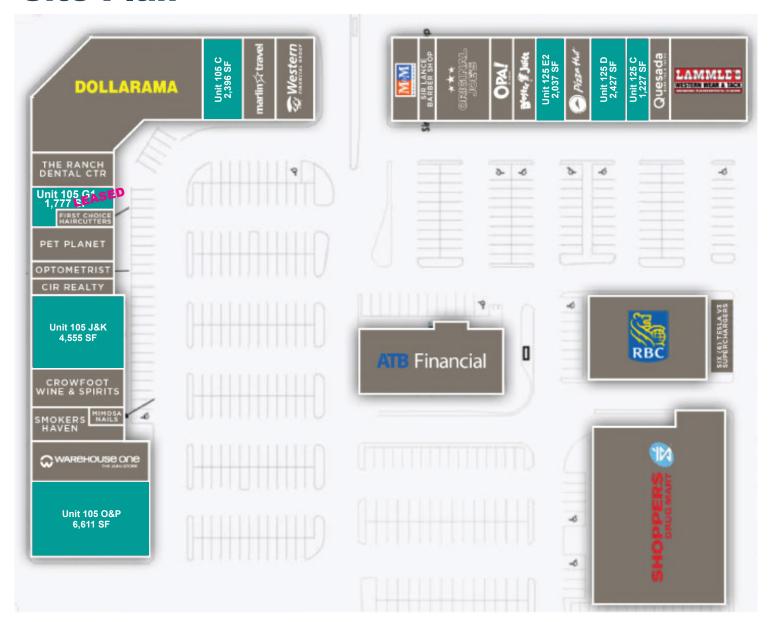

#### **Property Details**

| Size Available: | Unit 105 C - 2,396 SF  Unit 105 G1 - 1,777 SF Leased  Unit 105 J&K - 4,555 SF  Unit 105 O&P - 6,611 SF  Unit 125 C - 1,227 SF  Unit 125 D - 2,427 SF  Unit 125 E2 - 2,037 SF |
|-----------------|------------------------------------------------------------------------------------------------------------------------------------------------------------------------------|
| Net Rate:       | Contact Associate                                                                                                                                                            |
| Op Costs:       | \$8.55 PSF (Est.)                                                                                                                                                            |
| Availability:   | Immediately                                                                                                                                                                  |
| Zoning:         | CHWY - Highway Commercial District                                                                                                                                           |

#### **Highlights**

- Main power centre in Strathmore and is the first retail hub coming from the east
- Accessed by 2 all-turns intersections on the prime corner of the Trans-Canada Highway and George Freeman Trail
- Main power centre shadow anchored by Walmart, Sobeys and RONA. Other tenants include Shoppers Drug Mart, Royal Bank, ATB, Dollarama, M&M Meats, Lammle's, Original Joes, Pet Planet, OPA!, Booster Juice, Pizza Hut and Quesada Burritos & Tacos

## **Site Plan**