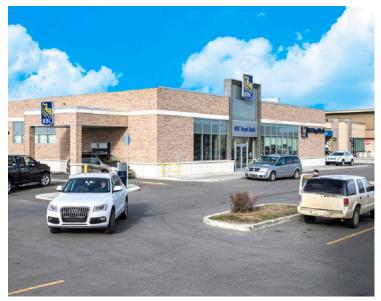

#### **Highlights**

- Main power centre in Strathmore and is the first retail hub coming from the east
- Accessed by 2 all-turns intersections on the prime corner of the Trans-Canada Highway and George Freeman Trail
- Main power centre shadow anchored by Walmart, Sobeys and RONA. Other tenants include Shoppers Drug Mart, Royal Bank, ATB, Dollarama, M&M Meats, Lammle's, Original Joes, Pet Planet, OPA!, Booster Juice, Pizza Hut and Quesada Burritos & Tacos

## **Gallery**

**Blackstone** 