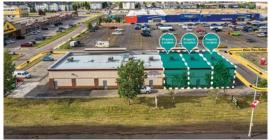

#### For Lease | Country Hills Plaza, 100 Stockton Avenue, Okotoks, AB

Unit 180 7,000 SF Unit 210 3,264 SF Yard 0.25 - 0.5 Acre (Up to +/- 40,000 SF) Op Costs \$10.15 PSF

Net Rate Market

Yard \$1.00 PSF

Contact: