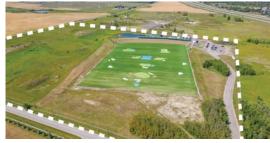

#### For Sale | Oasis Greens Golf Course, 12014 242 Avenue West, Foothills County, AB

Land Size Bldg. Size

50 acres 2,179 SF Asking Price **\$9,000,000**  Contact: Mahmud Rahman Randy Wiens