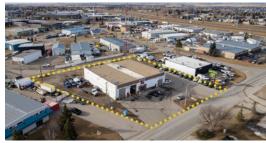

#### For Lease | Country Hills Plaza, 100 Stockton Avenue, Okotoks, AB

Unit 180 7,000 SF Unit 210 3,264 SF Yard 0.25 - 0.5 Acre (Up to +/- 40,000 SF) Op Costs \$10.15 PSF

Net Rate Market

Yard \$1.00 PSF

Contact: