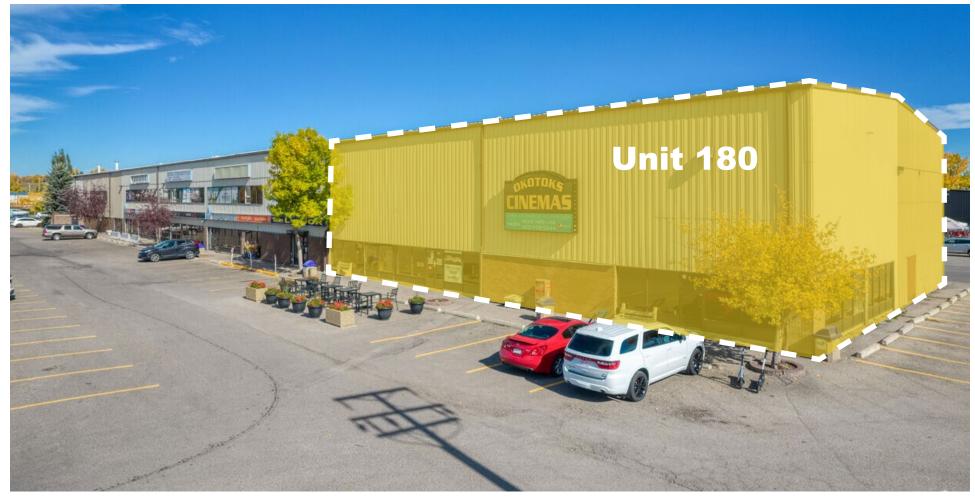

#### For Lease | Country Hills Plaza, 100 Stockton Avenue, Okotoks, AB

Unit 180 7,000 SF Unit 210 3,264 SF Yard 0.25 - 0.5 Acre (Up to +/- 40,000 SF) Op Costs \$10.15 PSF

Net Rate Market

Yard \$1.00 PSF

Contact:

Mahmud Rahman Randy Wiens