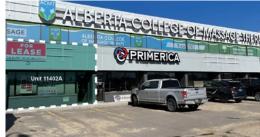

## For Lease | The Aurora Building, 11402 - 100 Street, Grande Prairie, AB

Unit 11402A

2,742 SF

| Op Costs<br>\$7.16 PSF  |
|-------------------------|
| Net Rate<br>\$12.00 PSF |

Contact: Mike Levesque 0