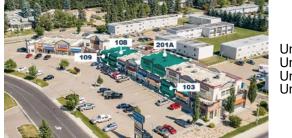

## For Lease | Piper Crossing Plaza, 3215 49th Avenue, Red Deer, AB

| Unit 103<br>Unit 108<br>Unit 109<br>Unit 201A | 1,221 SF<br>1,249 SF<br>1,235 SF<br>2,342 SF | Op Costs<br>\$14.74 PSF<br>———<br>Net Rate<br><b>Market</b> |
|-----------------------------------------------|----------------------------------------------|-------------------------------------------------------------|
|-----------------------------------------------|----------------------------------------------|-------------------------------------------------------------|

11,964 SF

Contact: Mahmud Rahman Randy Wiens