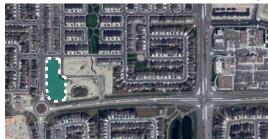

## For Sale | Commercial Property (Former Daycare), 308 Woodfield Road SW, Calgary, AB

Former Daycare Second Floor

are 3,616 SF +2,093 SF Asking Price **\$1,200,000**  Contact: Mahmud Rahman Randy Wiens