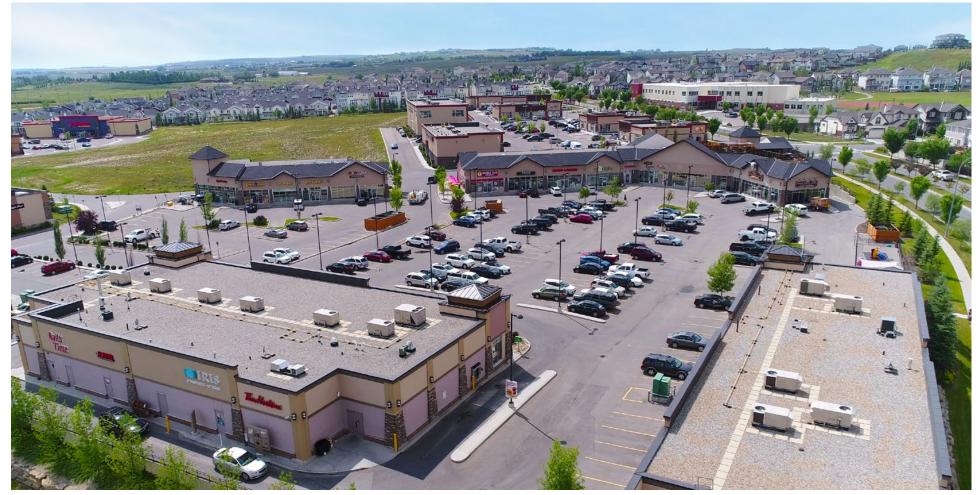

## For Lease | Westmount Shops, 200 Southridge Drive, Okotoks, AB

Unit 1003 Unit 1069 Unit 1233A Unit 1235 Unit 201B

1,440 SF 1,335 SF 2,139 SF 3,219 SF LEASED Op Costs \$8.93 - \$10.78 PSF

> Net Rate Market