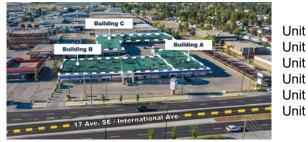

## For Lease | Little Saigon Centre, 4909 17 Avenue SE, Calgary, AB

| On              | 785 SF   | 104 |
|-----------------|----------|-----|
| 0p<br>§ - 12.00 | 6,805 SF | 301 |
| \$12.00 - J     | 640 SF   | 313 |
|                 | 613 SF   | 315 |
| Net             | 1,586 SF | 317 |
| Ма              | 621 SF   | 321 |
|                 |          |     |

Op Costs \$12.00 - \$14.00 PSF \_\_\_\_\_ Net Rate **Market** 

Contact: Mahmud Rahman Randy Wiens