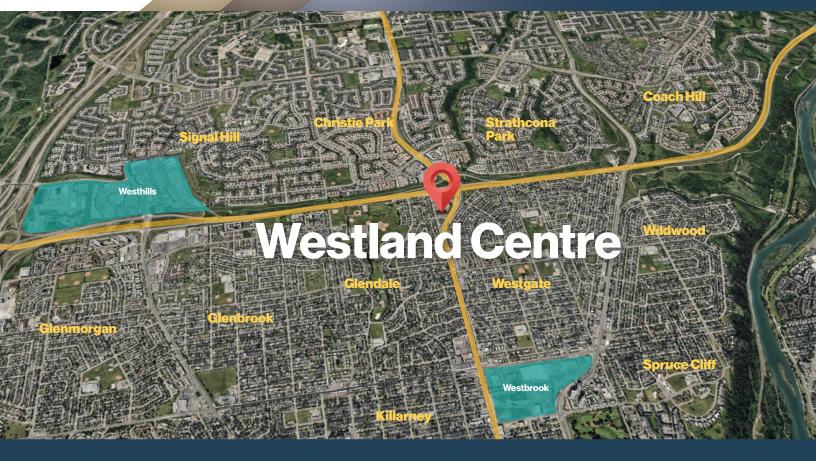

#### THE OFFERING

- Well located Plaza servicing the SW Communities of Glenbrook, Glendale, Killarney, Westgate, Strathcona Park, Christie Park, Signal Hill, Coach Hill, Wildwood
- Well established, with many business' here for 20+ years
- Accessible on 17th Avenue SW, just off Sarcee Trail
- Excellent access to public transit. Located on the LRT between 45 Street Station and Sirocco Station
- Nice mix of tenants, including Dulux Paint, Liquor Store, Regal Beagle Pub, Cannabis, Dry Cleaner, Take out Restaurant and Dentist