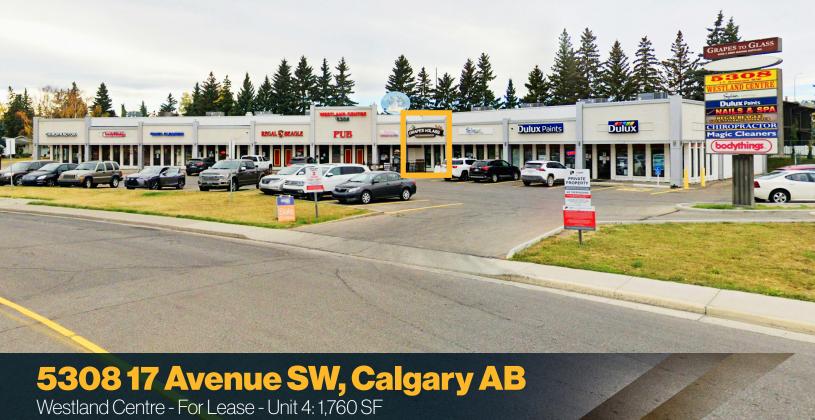

Unit 4, 5308 17 Avenue SW | Calgary, Alberta

Well Located and Established Plaza in Prime SW Community

#### THE OFFERING

- Well located Plaza servicing the SW Communities of Glenbrook, Glendale, Killarney, Westgate, Strathcona Park, Christie Park, Signal Hill, Coach Hill, Wildwood
- Well established, with many business' here for 20+ years
- Accessible on 17th Avenue SW, just off Sarcee Trail
- Excellent access to public transit. Located on the LRT between 45 Street Station and Sirocco Station
- Nice mix of tenants, including Dulux Paint, Liquor Store, Regal Beagle Pub, Cannabis, Dry Cleaner, Take out Restaurant and Dentist

#### PROPERTY DETAILS

| Unit Size | 1,760 SF                           |
|-----------|------------------------------------|
| Available | Immediately                        |
| District  | Glendale                           |
| Zoning    | C-N2                               |
| Op Costs  | \$18.85 PSF including property tax |
| Signage   | Overhead & Pylon Extra Cost        |
| Parking   | 40 Surface Stalls common           |