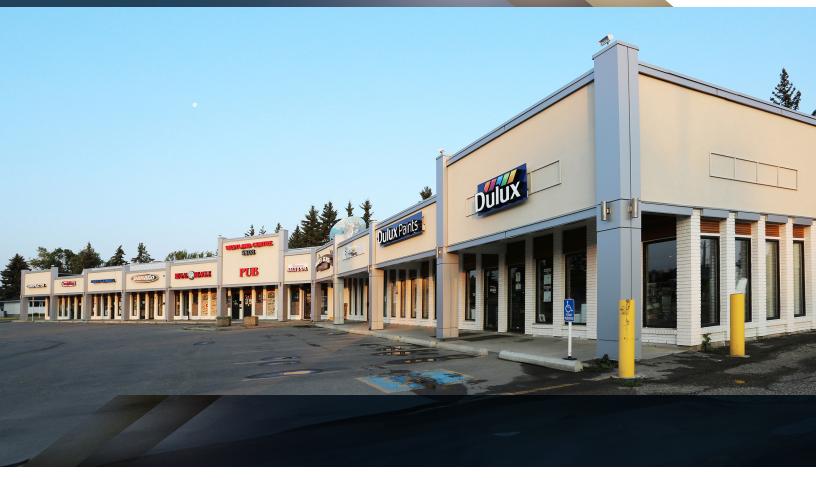

Unit 4, 5308 17 Avenue SW | Calgary, Alberta

Well Located and Established Plaza in Prime SW Community

#### THE OFFERING

- Well located Plaza servicing the SW Communities of Glenbrook, Glendale, Killarney, Westgate, Strathcona Park, Christie Park, Signal Hill, Coach Hill, Wildwood
- Well established, with many business' here for 20+ years
- Accessible on 17th Avenue SW, just off Sarcee Trail
- Excellent access to public transit. Located on the LRT between 45 Street Station and Sirocco Station
- Nice mix of tenants, including Dulux Paint, Liquor Store, Regal Beagle Pub, Cannabis, Dry Cleaner, Take out Restaurant and Dentist