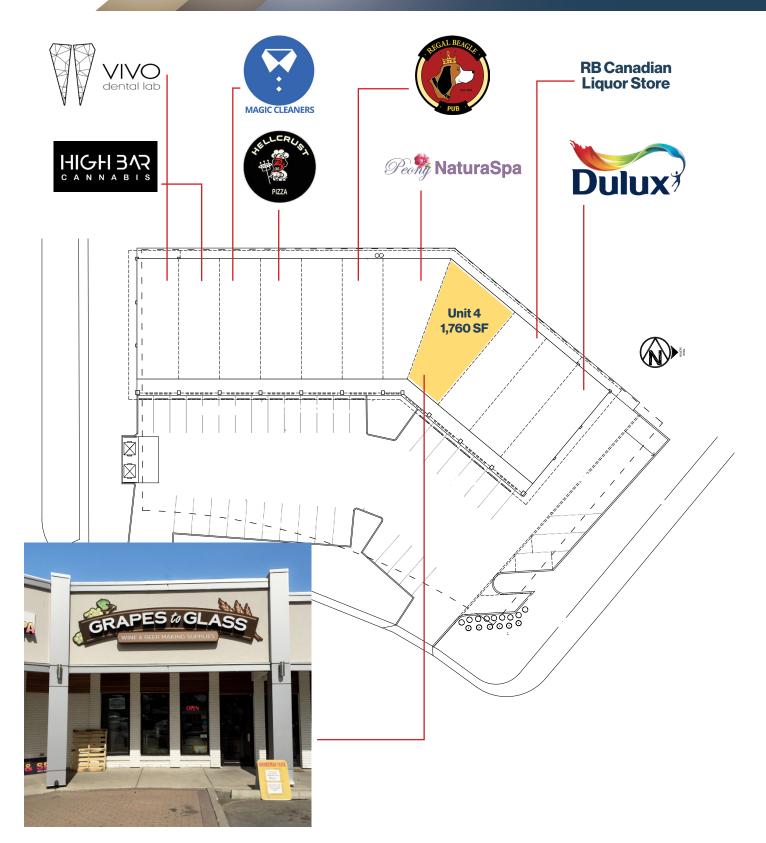

#### THE OFFERING

- Well located Plaza servicing the SW Communities of Glenbrook, Glendale, Killarney, Westgate, Strathcona Park, Christie Park, Signal Hill, Coach Hill, Wildwood
- Well established, with many business' here for 20+ years
- Accessible on 17th Avenue SW, just off Sarcee Trail
- Excellent access to public transit. Located on the LRT between 45 Street Station and Sirocco Station
- Nice mix of tenants, including Dulux Paint, Liquor Store, Regal Beagle Pub, Cannabis, Dry Cleaner, Take out Restaurant and Dentist

#### PROPERTY DETAILS

| Unit Size | 1,760 SF                           |
|-----------|------------------------------------|
| Available | Immediately                        |
| District  | Glendale                           |
| Zoning    | C-N2                               |
| Op Costs  | \$18.85 PSF including property tax |
| Signage   | Overhead & Pylon Extra Cost        |
| Parking   | 40 Surface Stalls common           |