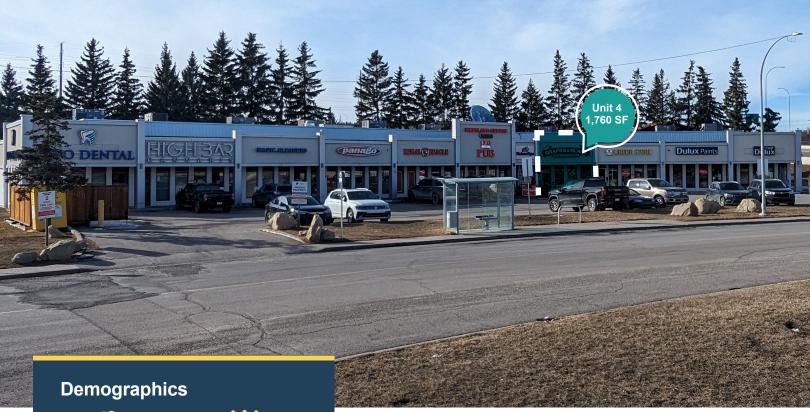

## **Property Details**

| Unit Available: | Unit 4 - 1,760 SF                  |
|-----------------|------------------------------------|
| Availability:   | June 2024                          |
| Net Rate:       | Market                             |
| Op Costs:       | \$18.85 psf (Incl. Property Taxes) |
| Zoning:         | C N2                               |
| Signage:        | Overhead & Pylon (Extra Cost)      |
| Parking:        | 40 Surface Stalls (Common)         |
|                 |                                    |

### **Highlights**

- Servicing the communities of Strathcona Park, Coach Hill, Patterson, Glenbrook, Christie Park, Westgate and Wildwood
- 2-minute walk to West/Eastbound Sirocco LRT Station