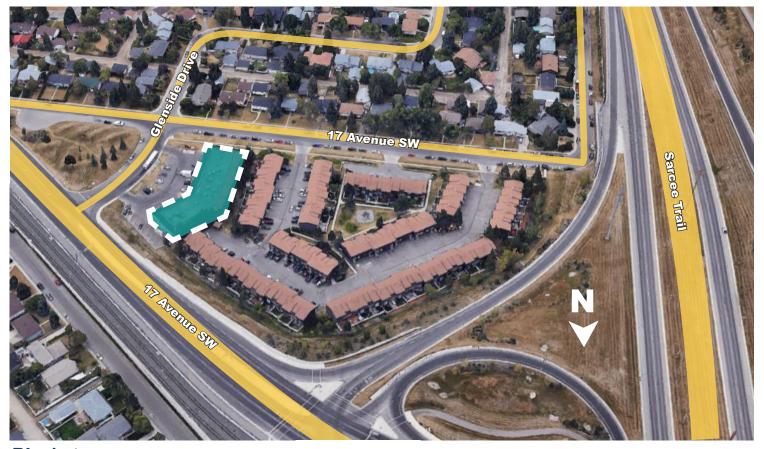

# **Building Details**

PARKING Ample Paved, Shared

YEAR BUILT

TRAFFIC COUNT 24,000 VPD | 17 Ave & Glenside Dr 31,000 VPD | 17 Ave & Sarcee Tr

Unit A210, 9705 Horton Road SW, Calgary, Alberta, T2V 2X5

• 403.214.2344

### **Highlights**

- Servicing the communities of Strathcona Park, Coach Hill, Patterson, Glenbrook, Christie Park, Westgate and Wildwood
- 2-minute walk to West/Eastbound Sirocco LRT Station