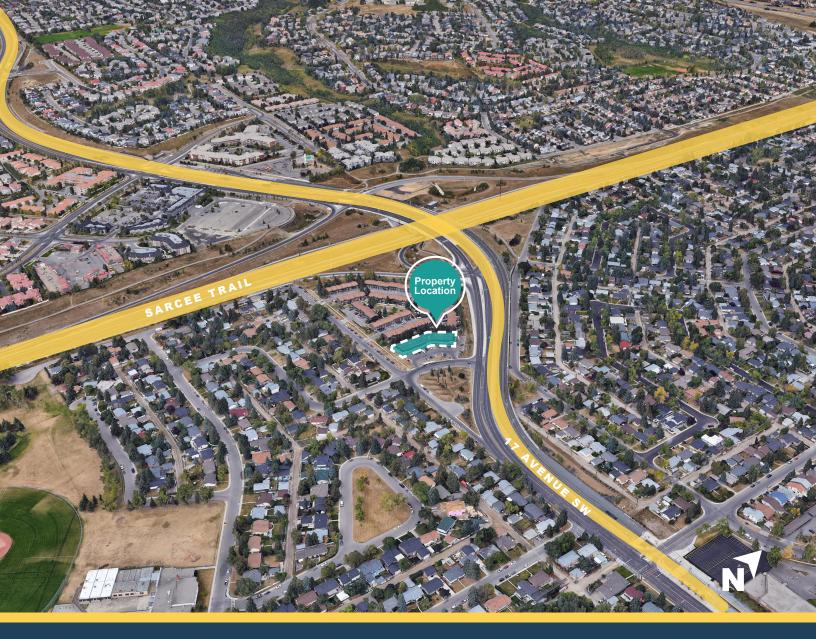

# **Building Details**

PARKING Ample Paved, Shared

YEAR BUILT

TRAFFIC COUNT 24,000 VPD | 17 Ave & Glenside Dr 31,000 VPD | 17 Ave & Sarcee Tr

Unit A210, 9705 Horton Road SW, Calgary, Alberta, T2V 2X5

• 403.214.2344

# **Site Plan**