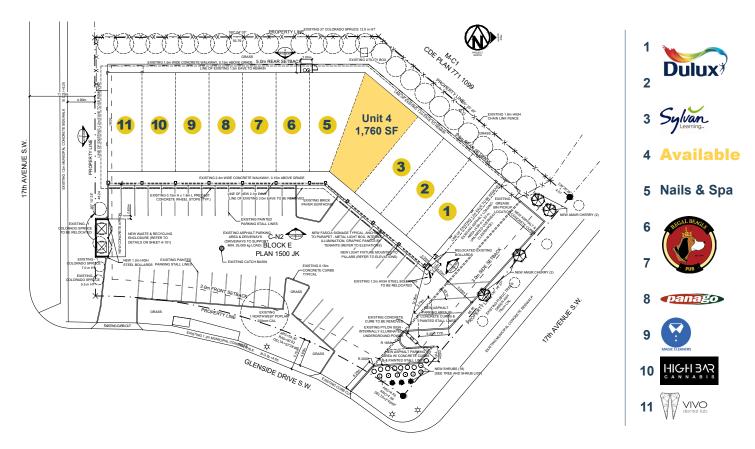

# **Site Plan**

## **Property Details**

| Unit Available: | Unit 4 - 1,760 SF                  |
|-----------------|------------------------------------|
| Availability:   | June 2024                          |
| Net Rate:       | Market                             |
| Op Costs:       | \$18.85 psf (Incl. Property Taxes) |
| Zoning:         | C N2                               |
| Signage:        | Overhead & Pylon (Extra Cost)      |
| Parking:        | 40 Surface Stalls (Common)         |
|                 |                                    |