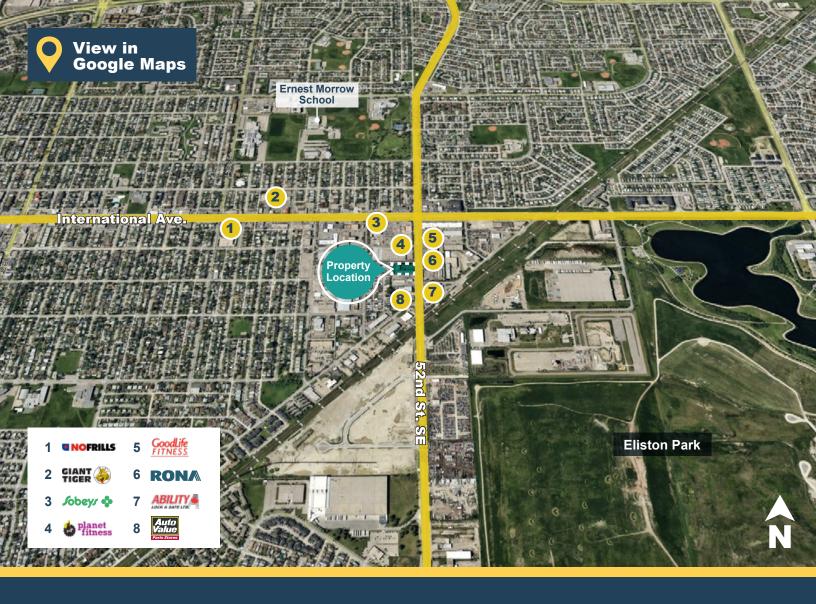

#### **Highlights**

- Convenient Southeast location
- Easy access to Deerfoot Trail, Stoney Trail and Peigan Trail
- **Excellent parking**
- Numerous amenities nearby, adjacent to a large shopping centre
- Dense residential population within the community
- Pylon signage available