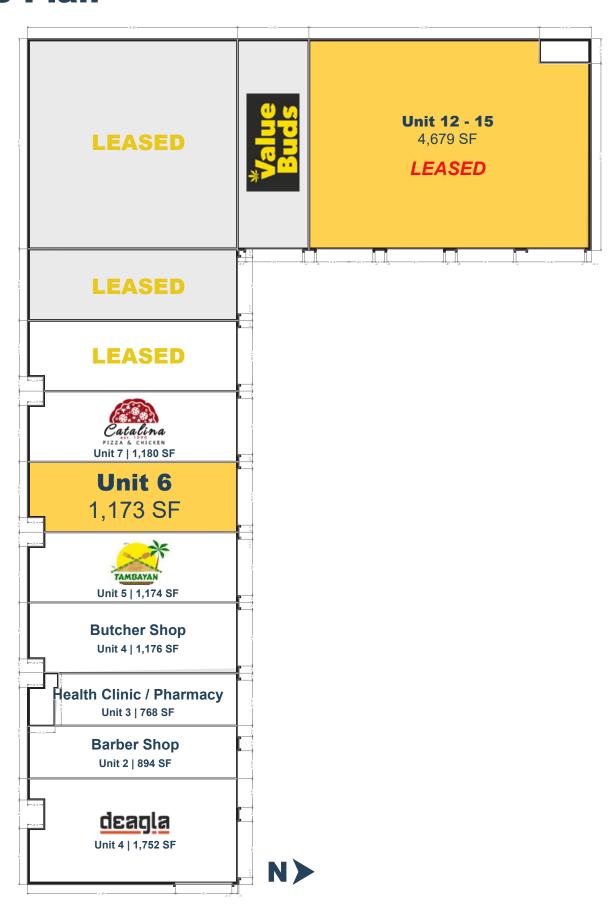

#### **Property Details**

| Size Available: | Unit 6 -1,173 SF (Can be demised) |
|-----------------|-----------------------------------|
| Availability:   | Immediately                       |
| Net Rate:       | Market                            |
| Op Costs:       | \$3.25 PSF (Est.)                 |
| Property Tax:   | \$4.50 PSF (Est.)                 |
| Zoning:         | C-COR3 f2.0h12                    |
|                 |                                   |

# **Site Plan**