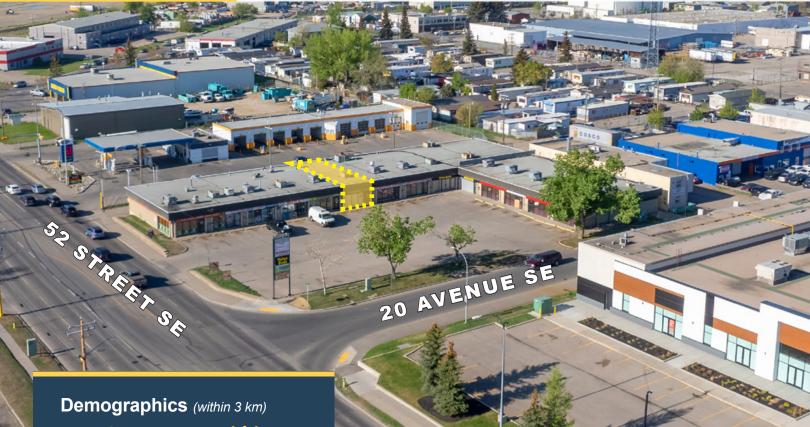

## **Building Details**

PARKING **Ample Stalls**  YEAR BUILT 1979

TRAFFIC COUNT 21,000 VPD | 52 St. SE & 20 Ave. SE 26,000 VPD | 17 Ave. SE & 47 Ave. W

### **Plaza 5200**