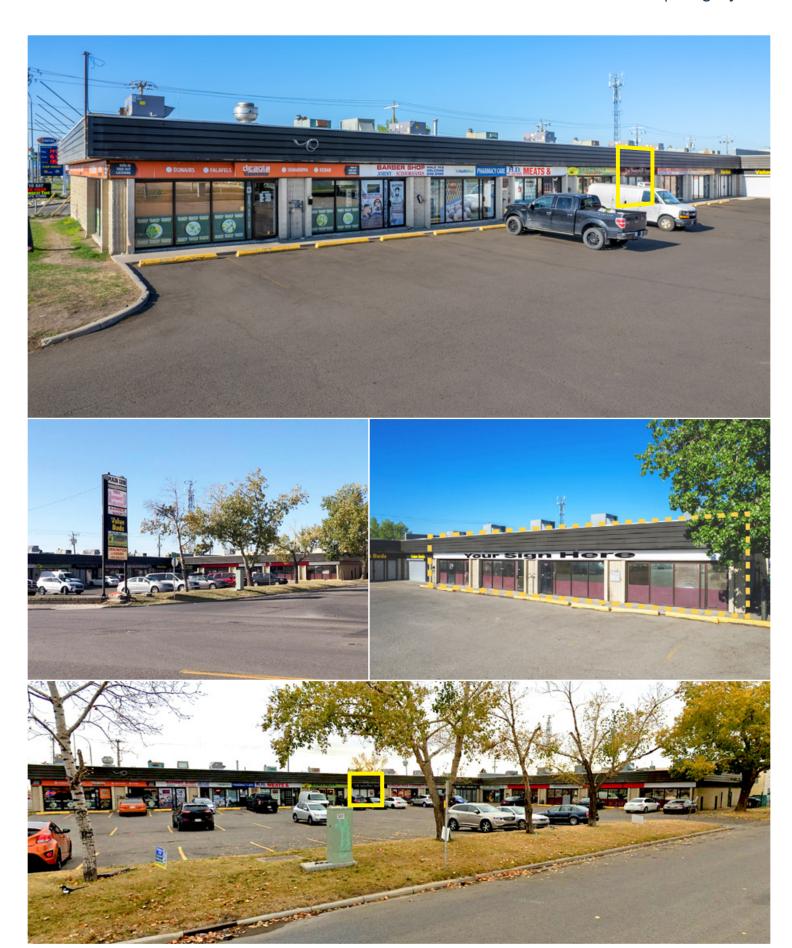

### **Plaza 5200**

#### **Highlights**

- Convenient Southeast location
- Easy access to Deerfoot Trail, Stoney Trail and Peigan Trail
- **Excellent parking**
- Numerous amenities nearby, adjacent to a large shopping centre
- Dense residential population within the community
- Pylon signage available