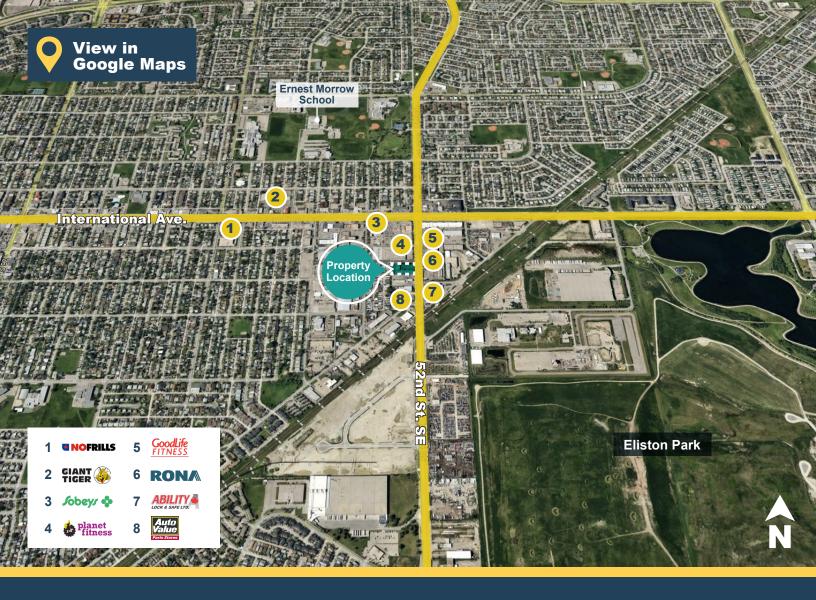

## Demographics (within 3 km)

NEIGHBORHOOD Forest Lawn

53 STREET SE

POPULATION 69,990

MEDIAN AGE

\$\$ HOUSEHOLD INCOME \$66.073

## **Building Details**

PARKING Ample Stalls

YEAR BUILT 1979

TRAFFIC COUNT 21,000 VPD | 52 St. SE & 20 Ave. SE 26,000 VPD | 17 Ave. SE & 47 Ave. W