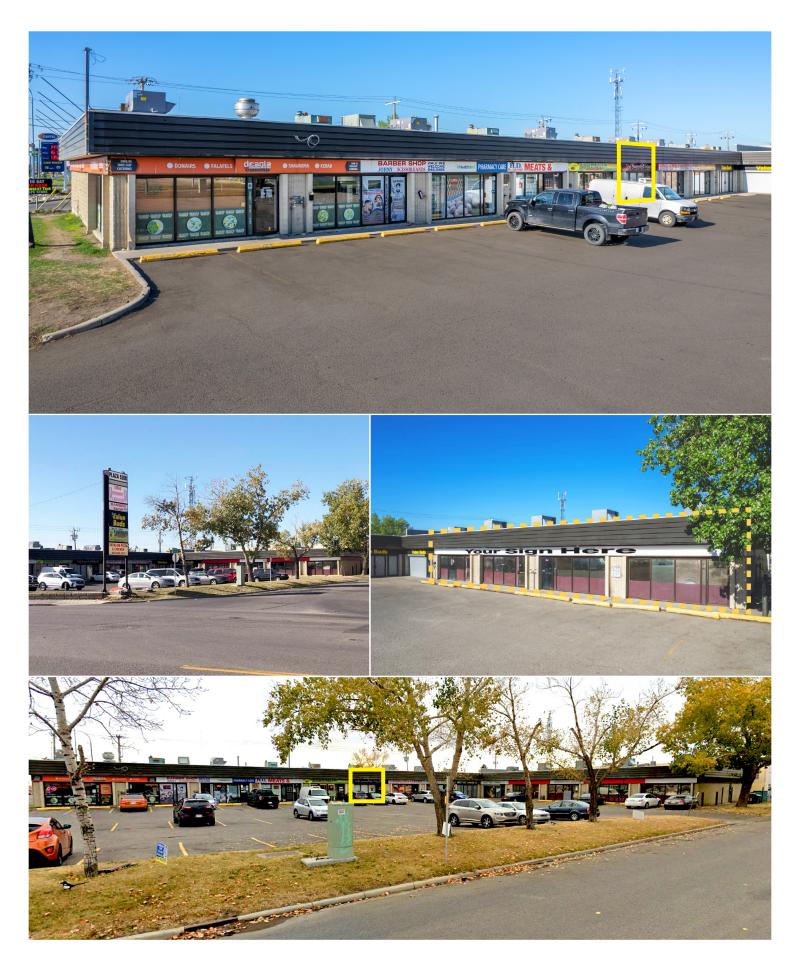

# Plaza 5200

20 AVENUE SE

#### **Property Details**

| Unit 6 -1,173 SF  |
|-------------------|
| Immediately       |
| Market            |
| \$3.25 PSF (Est.) |
| \$4.50 PSF (Est.) |
| C-COR3 f2.0h12    |
|                   |

#### **Highlights**

- Convenient Southeast location
- Easy access to Deerfoot Trail, Stoney Trail and Peigan Trail
- Excellent parking
- Numerous amenities nearby, adjacent to a large shopping centre
- Dense residential population within the community
- Pylon signage available

# **Site Plan**

| -3.6                                             | .s.a.                                                                                                                                                                                                                                                                                                                                                                                                                                                                                                                                                                                                                                                                                                                                                                                                                                                                                                                                                                                                                                                                                                                                                                                                                                                                                                                                                                                                                                                                                                                                                                                                                                                                                                                                                                                                                                                                                                                                                                                                                                                                                                                          |                                                         | 5-53  | .5:31 |
|--------------------------------------------------|--------------------------------------------------------------------------------------------------------------------------------------------------------------------------------------------------------------------------------------------------------------------------------------------------------------------------------------------------------------------------------------------------------------------------------------------------------------------------------------------------------------------------------------------------------------------------------------------------------------------------------------------------------------------------------------------------------------------------------------------------------------------------------------------------------------------------------------------------------------------------------------------------------------------------------------------------------------------------------------------------------------------------------------------------------------------------------------------------------------------------------------------------------------------------------------------------------------------------------------------------------------------------------------------------------------------------------------------------------------------------------------------------------------------------------------------------------------------------------------------------------------------------------------------------------------------------------------------------------------------------------------------------------------------------------------------------------------------------------------------------------------------------------------------------------------------------------------------------------------------------------------------------------------------------------------------------------------------------------------------------------------------------------------------------------------------------------------------------------------------------------|---------------------------------------------------------|-------|-------|
| LEASED                                           | * <mark>Value</mark><br>Buds                                                                                                                                                                                                                                                                                                                                                                                                                                                                                                                                                                                                                                                                                                                                                                                                                                                                                                                                                                                                                                                                                                                                                                                                                                                                                                                                                                                                                                                                                                                                                                                                                                                                                                                                                                                                                                                                                                                                                                                                                                                                                                   |                                                         | LEASE | D     |
| LEASED                                           |                                                                                                                                                                                                                                                                                                                                                                                                                                                                                                                                                                                                                                                                                                                                                                                                                                                                                                                                                                                                                                                                                                                                                                                                                                                                                                                                                                                                                                                                                                                                                                                                                                                                                                                                                                                                                                                                                                                                                                                                                                                                                                                                | 24 <u>-</u> 23 <u></u> 23 <u>-</u> <u>2</u> 22 <u>-</u> |       |       |
| LEASED                                           |                                                                                                                                                                                                                                                                                                                                                                                                                                                                                                                                                                                                                                                                                                                                                                                                                                                                                                                                                                                                                                                                                                                                                                                                                                                                                                                                                                                                                                                                                                                                                                                                                                                                                                                                                                                                                                                                                                                                                                                                                                                                                                                                |                                                         |       |       |
| Catalina<br>PIZZA & CHICKEN<br>Unit 7   1,180 SF | Al Contraction of the second s |                                                         |       |       |
| <b>Unit 6</b><br>1,173 SF                        |                                                                                                                                                                                                                                                                                                                                                                                                                                                                                                                                                                                                                                                                                                                                                                                                                                                                                                                                                                                                                                                                                                                                                                                                                                                                                                                                                                                                                                                                                                                                                                                                                                                                                                                                                                                                                                                                                                                                                                                                                                                                                                                                |                                                         |       |       |
| TAMBAYAN<br>Unit 5   1,174 SF                    |                                                                                                                                                                                                                                                                                                                                                                                                                                                                                                                                                                                                                                                                                                                                                                                                                                                                                                                                                                                                                                                                                                                                                                                                                                                                                                                                                                                                                                                                                                                                                                                                                                                                                                                                                                                                                                                                                                                                                                                                                                                                                                                                |                                                         |       |       |
| Butcher Shop<br>Unit 4   1,176 SF                |                                                                                                                                                                                                                                                                                                                                                                                                                                                                                                                                                                                                                                                                                                                                                                                                                                                                                                                                                                                                                                                                                                                                                                                                                                                                                                                                                                                                                                                                                                                                                                                                                                                                                                                                                                                                                                                                                                                                                                                                                                                                                                                                |                                                         |       |       |
| Health Clinic / Pharmacy<br>Unit 3   768 SF      |                                                                                                                                                                                                                                                                                                                                                                                                                                                                                                                                                                                                                                                                                                                                                                                                                                                                                                                                                                                                                                                                                                                                                                                                                                                                                                                                                                                                                                                                                                                                                                                                                                                                                                                                                                                                                                                                                                                                                                                                                                                                                                                                |                                                         |       |       |
| Barber Shop<br>Unit 2   894 SF                   | 1                                                                                                                                                                                                                                                                                                                                                                                                                                                                                                                                                                                                                                                                                                                                                                                                                                                                                                                                                                                                                                                                                                                                                                                                                                                                                                                                                                                                                                                                                                                                                                                                                                                                                                                                                                                                                                                                                                                                                                                                                                                                                                                              |                                                         |       |       |
| Unit 4   1,752 SF                                |                                                                                                                                                                                                                                                                                                                                                                                                                                                                                                                                                                                                                                                                                                                                                                                                                                                                                                                                                                                                                                                                                                                                                                                                                                                                                                                                                                                                                                                                                                                                                                                                                                                                                                                                                                                                                                                                                                                                                                                                                                                                                                                                |                                                         |       |       |