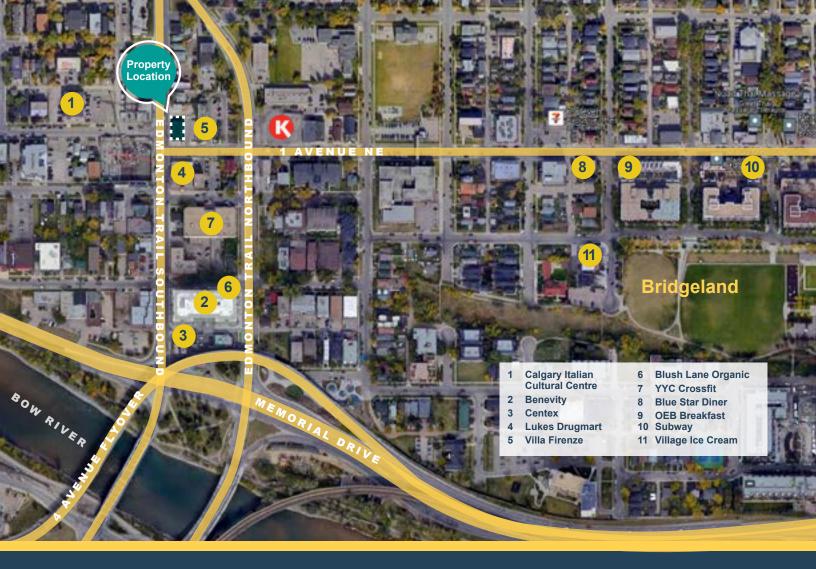

|
| Property Tax:  | \$8.00 PSF (Est.)                                         |
| Op Costs:      | \$5.00 PSF (Est.)                                         |
| Zoning:        | MU-2 f4.0H34                                              |
| Parking:       | Abundant                                                  |
|                |                                                           |

### **Highlights**

- Stand-alone building on Edmonton Trail in the heart of trendy Bridgeland and a short walk to Downtown Calgary.
- Kitty-corner from Minto's new sold out 186 unit Era Development.
- Main level consists of 2 vestibules, 2 offices, 2 service counters, shop. Basement has washrooms, kitchen, storage, utility and flex rooms.

## **Site Plan**





















# Thank you for your interest!

### For More Info.

#### Mahmud Rahman

- **P** 403.930.8651
- mrahman@blackstonecommercial.com

### **Randy Wiens**

- **P** 403.930.8649
- **■** rwiens@blackstonecommercial.com

Unit A210, 9705 Horton Road SW, Calgary, Alberta T2V 2X5 | P 403.214.2344

This document has been prepared by Blackstone Commercial for advertising and general information only. Although information has been obtained from sources deemed reliable, Blackstone Commercial and / or their representatives, brokers or agents make no guarantees, representations or warranties of any kind, expressed or implied, regarding the information including, but not limited to, warranties of content, accuracy and reliability. Blackstone Commercial excludes unequivocally all inferred or implied terms,