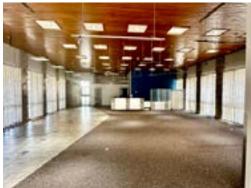

### **Highlights**

- Stand-alone building on Edmonton Trail in the heart of trendy Bridgeland and a short walk to Downtown Calgary.
- Kitty-corner from Minto's new sold out 186 unit Era Development.
- Main level consists of 2 vestibules, 2 offices, 2 service counters, shop. Basement has washrooms, kitchen, storage, utility and flex rooms.