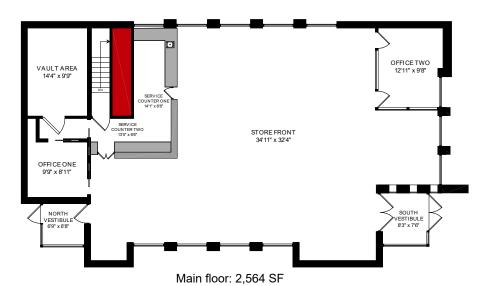

### **Property Details**

| Leasable Area: | 3,867 SF Total<br>2,564 SF Main Floor   1,303 SF Basement |
|----------------|-----------------------------------------------------------|
| Legal:         | Plan 9720676, Block 5, Lots 2 & 3                         |
| Availability:  | Immediately                                               |
| Net Rate:      | Market                                                    |
| Property Tax:  | \$8.00 PSF (Est.)                                         |
| Op Costs:      | \$5.00 PSF (Est.)                                         |
| Zoning:        | MU-2 f4.0H34                                              |
| Parking:       | Abundant                                                  |
|                |                                                           |

### **Highlights**

- Stand-alone building on Edmonton Trail in the heart of trendy Bridgeland and a short walk to Downtown Calgary.
- Kitty-corner from Minto's new sold out 186 unit Era Development.
- Main level consists of 2 vestibules, 2 offices, 2 service counters, shop. Basement has washrooms, kitchen, storage, utility and flex rooms.

## **Site Plan**