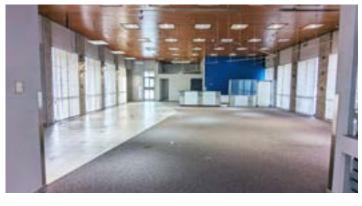

### **Highlights**

- Stand-alone building on Edmonton Trail in the heart of trendy Bridgeland and a short walk to Downtown Calgary.
- Kitty-corner from Minto's new sold out 186 unit Era Development.
- Main level consists of 2 vestibules, 2 offices, 2 service counters, shop. Basement has washrooms, kitchen, storage, utility and flex rooms.