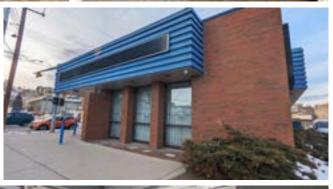

### **Building Details**

PARKING Ample Paved

YEAR BUILT 1974

TRAFFIC COUNT

VPD 11,000 | Edmonton TR South @ 1st Ave

VPD 31,000 | 4th Ave Flyover @ Edmonton TR

Unit A210, 9705 Horton Road SW, Calgary, Alberta, T2V 2X5

### **Highlights**

- Stand-alone building on Edmonton Trail in the heart of trendy Bridgeland and a short walk to Downtown Calgary.
- Kitty-corner from Minto's new sold out 186 unit Era Development.
- Main level consists of 2 vestibules, 2 offices, 2 service counters, shop. Basement has washrooms, kitchen, storage, utility and flex rooms.