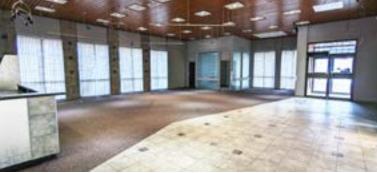

### **Highlights**

- Stand-alone building on Edmonton Trail in the heart of trendy Bridgeland and a short walk to Downtown Calgary.
- Kitty-corner from Minto's new sold out 186 unit Era Development.
- Main level consists of 2 vestibules, 2 offices, 2 service counters, shop. Basement has washrooms, kitchen, storage, utility and flex rooms.