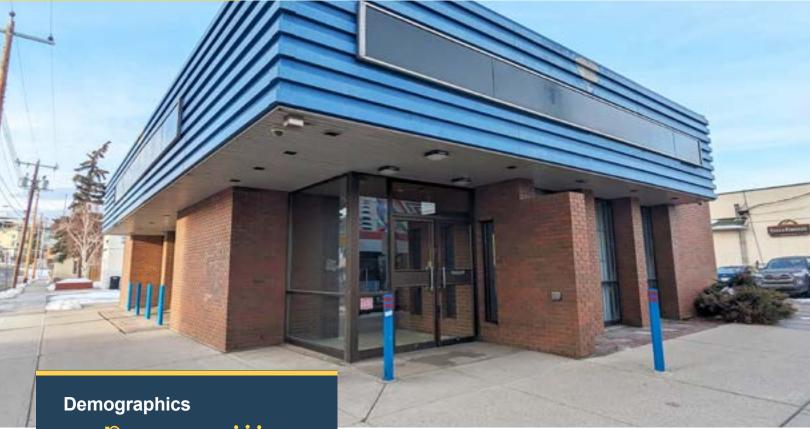

### **Building Details**

PARKING Ample Paved

YEAR BUILT 1974

TRAFFIC COUNT

VPD 11,000 | Edmonton TR South @ 1st Ave

VPD 31,000 | 4th Ave Flyover @ Edmonton TR

Unit A210, 9705 Horton Road SW, Calgary, Alberta, T2V 2X5

### **Highlights**

- Stand-alone building on Edmonton Trail in the heart of trendy Bridgeland and a short walk to Downtown Calgary.
- Kitty-corner from Minto's new sold out 186 unit Era Development.
- Main level consists of 2 vestibules, 2 offices, 2 service counters, shop. Basement has washrooms, kitchen, storage, utility and flex rooms.