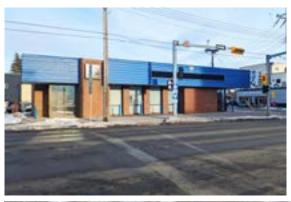

### **Highlights**

- Stand-alone building on Edmonton Trail in the heart of trendy Bridgeland and a short walk to Downtown Calgary.
- Kitty-corner from Minto's new sold out 186 unit Era Development.
- Main level consists of 2 vestibules, 2 offices, 2 service counters, shop. Basement has washrooms, kitchen, storage, utility and flex rooms.