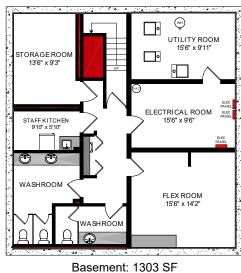

### **Property Details**

| Leasable Area: | 3,867 SF Total<br>2,564 SF Main Floor   1,303 SF Basement |
|----------------|-----------------------------------------------------------|
| Legal:         | Plan 9720676, Block 5, Lots 2 & 3                         |
| Availability:  | Immediately                                               |
| Net Rate:      | Market                                                    |
| Property Tax:  | \$8.00 PSF (Est.)                                         |
| Op Costs:      | \$5.00 PSF (Est.)                                         |
| Zoning:        | MU-2 f4.0H34                                              |
| Parking:       | Abundant                                                  |
|                |                                                           |

### **Highlights**

- Stand-alone building on Edmonton Trail in the heart of trendy Bridgeland and a short walk to Downtown Calgary.
- Kitty-corner from Minto's new sold out 186 unit Era Development.
- Main level consists of 2 vestibules, 2 offices, 2 service counters, shop. Basement has washrooms, kitchen, storage, utility and flex rooms.

## **Site Plan**