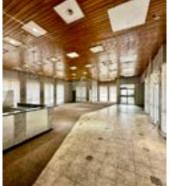

### **Highlights**

- Stand-alone building on Edmonton Trail in the heart of trendy Bridgeland and a short walk to Downtown Calgary.
- Kitty-corner from Minto's new sold out 186 unit Era Development.
- Main level consists of 2 vestibules, 2 offices, 2 service counters, shop. Basement has washrooms, kitchen, storage, utility and flex rooms.