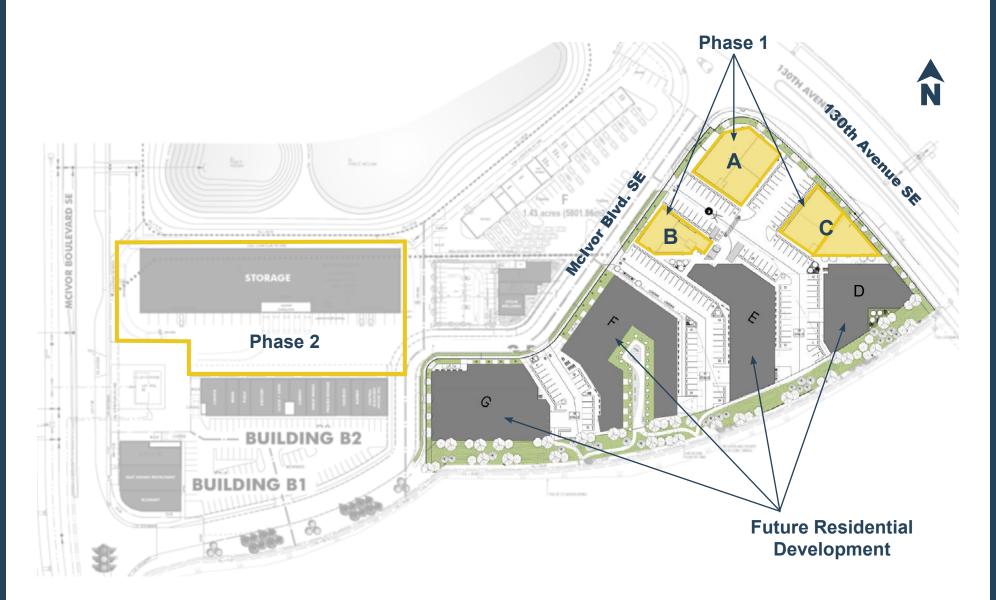

### **Site Plan**

- McIvor Commercial Centre Phase I is part of the commercial retail units and Phase II is multi-family units in a brand new development going up in the growing SE section of Calgary featuring 400 multi-family units and three stand - alone retail buildings
- Located just off of 130th Ave SE and McIvor Blvd with 2 easy access points to the main retail hub off 130th and servicing surrounding communities such as Copperfield, New Brighton, Mckenzie Towne and Prestwick
- Future access is planned to Stoney Trail from 130th Avenue SE
- Each building to be demised up to three retail CRU's
- Demising options available, smallest demised space is 800 SF
- Exclusivity provided for units larger than 3,600 SF