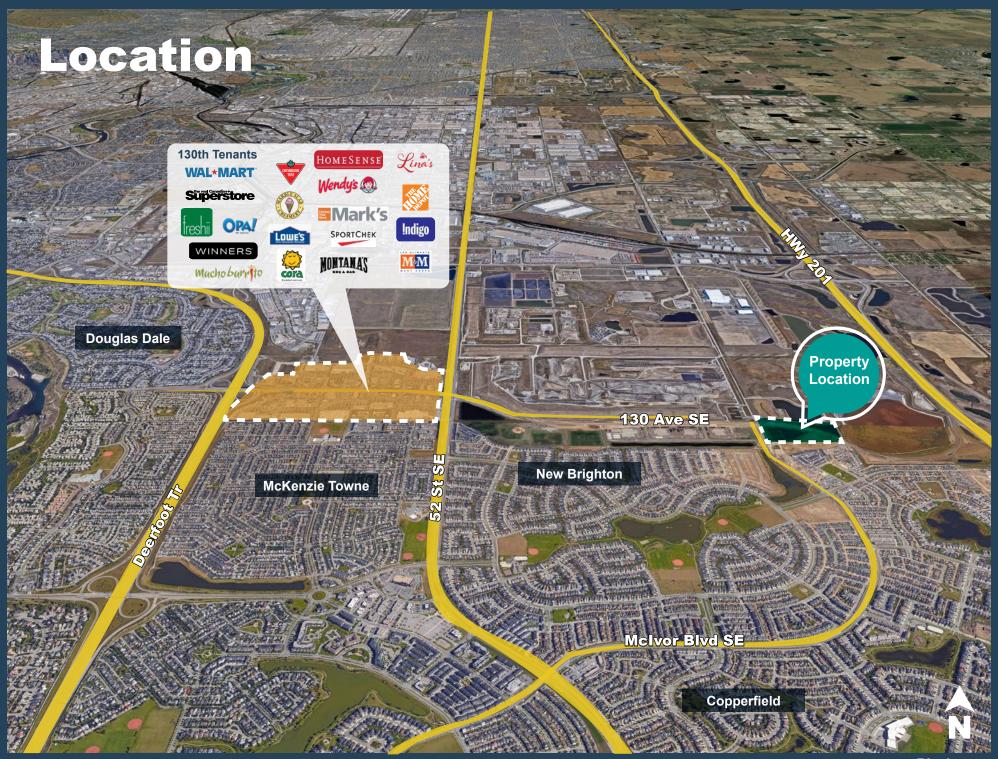

- McIvor Commercial Centre Phase I is part of the commercial retail units and Phase II is multi-family units in a brand new development going up in the growing SE section of Calgary featuring 400 multi-family units and three stand - alone retail buildings
- Located just off of 130th Ave SE and McIvor Blvd with 2 easy access points to the main retail hub off 130th and servicing surrounding communities such as Copperfield, New Brighton, Mckenzie Towne and Prestwick
- Future access is planned to Stoney Trail from 130th Avenue SE
- Each building to be demised up to three retail CRU's
- Demising options available, smallest demised space is 800 SF
- Exclusivity provided for units larger than 3,600 SF