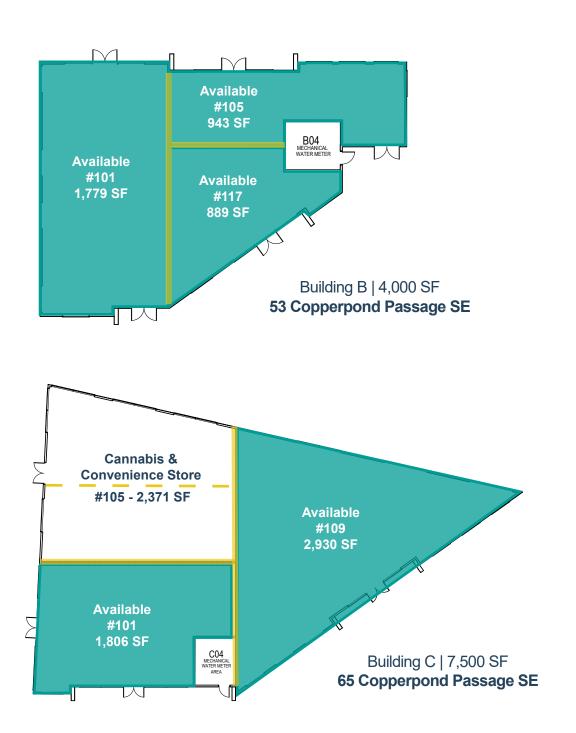

# **Demising Options**

Building A | 8,000 SF 63 Copperpond Passage SE

For More Info.

Mahmud Rahman, VP/Associate

**P** (403) 930-8651

E mrahman@blackstonecommercial.com

Randy Wiens, Associate

**P** (403) 930-8649

#### **Property Details**

Building A - 8,000 SF

Size Available: Building B - 4,000 SF

Building C - 7,500 SF

(Demisable to as small as 800 SF)

**Availability:** TBD

Net Rate: Contact Associate

Op Costs: \$17 PSF