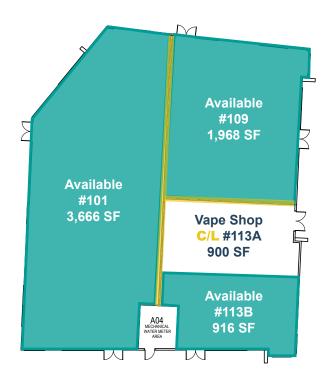

# **Demising Options**

Building A | 8,000 SF 63 Copperpond Passage SE

For More Info.

Mahmud Rahman, VP/Associate

**P** (403) 930-8651

E mrahman@blackstonecommercial.com

Randy Wiens, Associate

**P** (403) 930-8649

E rwiens@blackstonecommercial.com

This document has been prepared by Blackstone Commercial for advertising and general information only. Although information has been obtained from sources deemed reliable, Blackstone Commercial and / or their representatives, brokers or agents make no guarantees, representations or warranties of any kind, expressed or implied, regarding the information including, but not limited to, warranties of content, accuracy and reliability. Blackstone Commercial excludes unequivocally all inferred or implied terms, conditions and warranties arising out of this document and excludes all liability for loss and damages arising therefrom. 2022, All rights reserved. This document is the copyrighted property of Blackstone Commercial.

#### **Property Details**

Building A - 8,000 SF

Size Available: Building B - 4,000 SF

Building C - 7,500 SF

(Demisable to as small as 800 SF)

**Availability:** TBD

Net Rate: Contact Associate

Op Costs: \$17 PSF