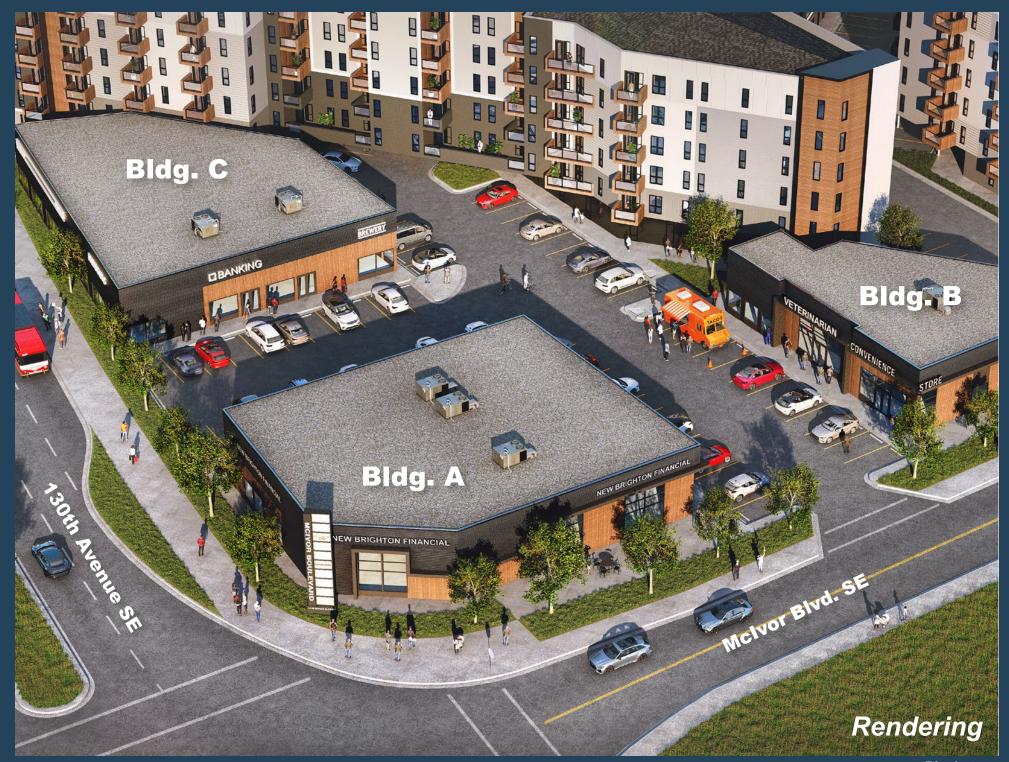

- McIvor Commercial Centre Phase I is part of the commercial retail units and Phase II is multi-family units in a brand new development going up in the growing SE section of Calgary featuring 400 multi-family units and three stand - alone retail buildings
- Located just off of 130th Ave SE and McIvor Blvd with 2 easy access points to the main retail hub off 130th and servicing surrounding communities such as Copperfield, New Brighton, Mckenzie Towne and Prestwick
- Future access is planned to Stoney Trail from 130th Avenue SE
- Each building to be demised up to three retail CRU's
- Demising options available, smallest demised space is 800 SF
- Exclusivity provided for units larger than 3,600 SF