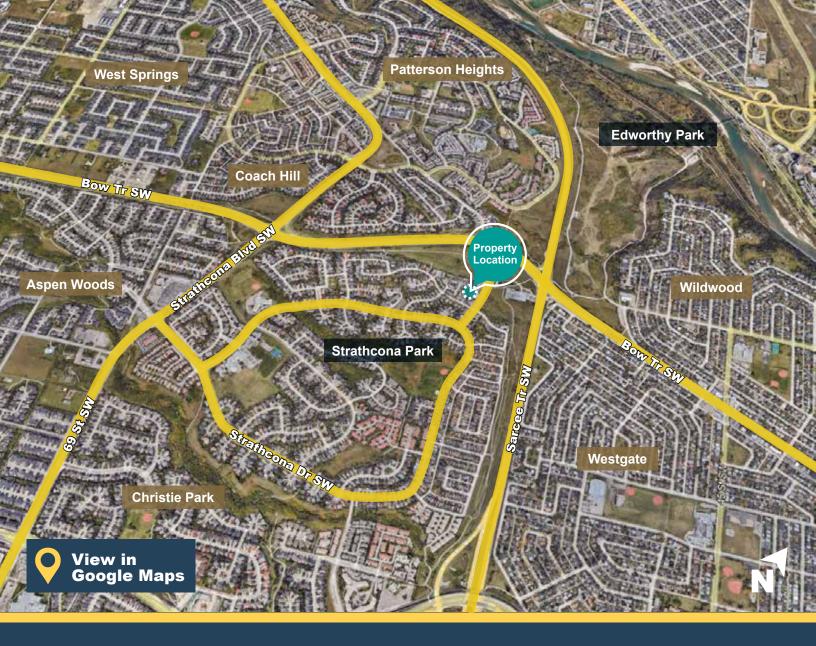

#### 5555 Strathcona Hill SW | Calgary, AB

#### Highlights

- Serving communities of Strathcona Park, Westgate, Coach Hill and Christie Park
- Highly sought after southwest Calgary location that is a community convenience/services centre
- Recent improvements include 9 HVAC units, updated building façade, fascia signage & new LED lighting