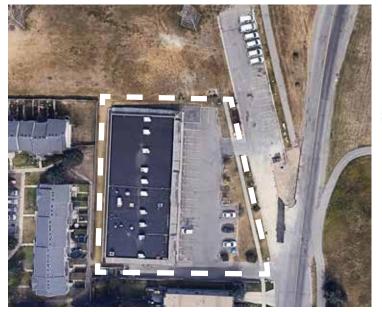

#### **Property Details**

| Asking Price:   | \$5,750,000.00                      |
|-----------------|-------------------------------------|
| Building Size:  | 11,437 SF (BOMA Measured 11,601 SF) |
| Land Size:      | 0.73 acres                          |
| Vacancy:        | 0 SF (0%)                           |
| Current NOI:    | \$340,020 (5.91% Cap Rate)          |
| Parking:        | 29 On Site & 23 Off Site            |
| Signage:        | Pylon Signage                       |
| Ceiling Height: | 12'                                 |
| Tenancy:        | 7 Tenants - 100%Fully Leased        |

#### **Building Details**

P PARKING 29 On Site

YEAR BUILT 1980

а аа

TRAFFIC COUNT 53,000 VPD | Bow Tr SW & Coach Gate PI NW 49,000 VPD | Bow & Old Banff Coach W