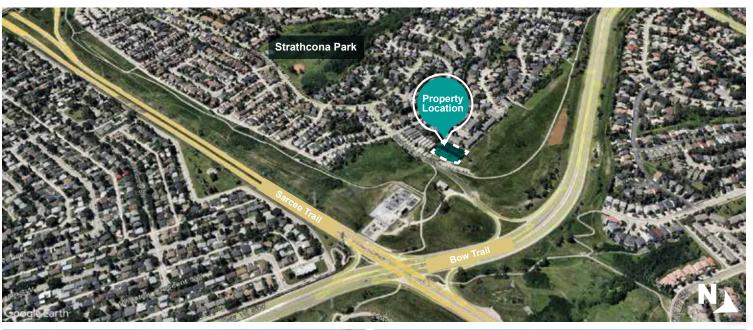

#### 5555 Strathcona Hill SW | Calgary, AB

#### Demographics (within 3 km)

NEIGHBORHOOD Strathcona POPULATION 69,470

MEDIAN AGE

**\$\$** HOUSEHOLD INCOME \$168,354

#### **Building Details**

P PARKING 29 On Site

YEAR BUILT 1980

а аа

TRAFFIC COUNT 53,000 VPD | Bow Tr SW & Coach Gate PI NW 49,000 VPD | Bow & Old Banff Coach W

#### Highlights

- Serving communities of Strathcona Park, Westgate, Coach Hill and Christie Park
- Highly sought after southwest Calgary location that is a community convenience/services centre
- Recent improvements include 9 HVAC units, updated building façade, fascia signage & new LED lighting