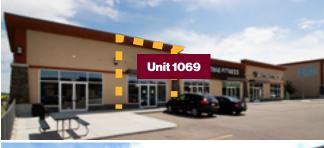

### Size Available

**Unit 259** 976 SF \$13.00 PSF **Unit 262** 1.231 SF \$13.00 PSF **Unit 1003** 1,440 SF \$8.93 PSF LEASED \$8.93 PSF LEASED Unit 1069 1.335 SF \$10.78 PSF **Unit 1233A** 2,139 SF Combined total 5.350 SF or Unit 1235 3,219 SF demised to suit 1,000 SF offices \$10.78 PSF

### **Site Plan**

200 Southridge Drive | Okotoks, Alberta **Okotoks Shopping Hub** 

Unit 259 | 976 SF

Unit 262 | 1,231 SF

Unit 1003 | 1,440 SF

Unit 1069 | 1,335 SF

Unit 1233A | 2,139 SF Unit 1235 | 3,219 SF