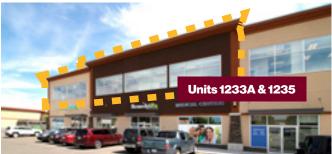

### Size Available

**Unit 259** 976 SF \$13.00 PSF **Unit 262** 1.231 SF \$13.00 PSF **Unit 1003** 1,440 SF \$8.93 PSF LEASED \$8.93 PSF LEASED Unit 1069 1.335 SF \$10.78 PSF **Unit 1233A** 2,139 SF Combined total 5.350 SF or Unit 1235 3,219 SF demised to suit 1,000 SF offices \$10.78 PSF

### **Site Plan**

200 Southridge Drive | Okotoks, Alberta **Okotoks Shopping Hub** 

Unit 259 | 976 SF

Unit 262 | 1,231 SF

Unit 1003 | 1,440 SF

Unit 1069 | 1,335 SF

Unit 1233A | 2,139 SF Unit 1235 | 3,219 SF