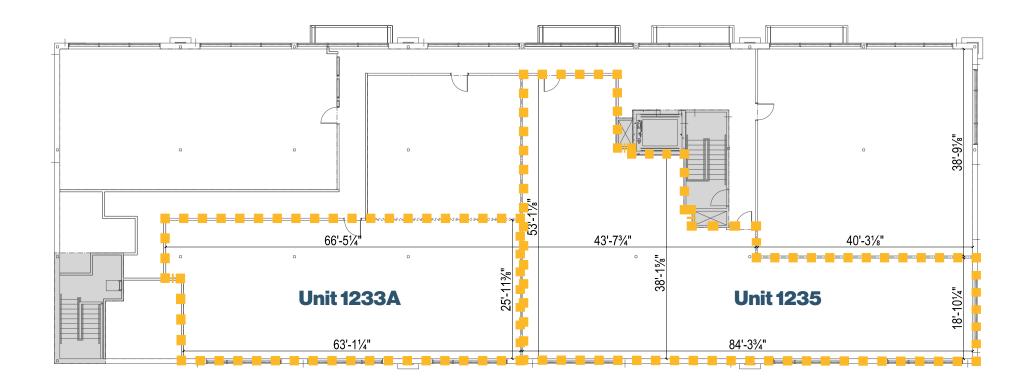

### Size Available

**Unit 259** 976 SF \$13.00 PSF **Unit 262** 1.231 SF \$13.00 PSF **Unit 1003** 1,440 SF \$8.93 PSF LEASED \$8.93 PSF LEASED Unit 1069 1.335 SF \$10.78 PSF **Unit 1233A** 2,139 SF Combined total 5.350 SF or Unit 1235 3,219 SF demised to suit 1,000 SF offices \$10.78 PSF

### **Site Plan**

200 Southridge Drive | Okotoks, Alberta **Okotoks Shopping Hub** 

Unit 259 | 976 SF

Unit 262 | 1,231 SF

Unit 1003 | 1,440 SF

Unit 1069 | 1,335 SF

Unit 1233A | 2,139 SF Unit 1235 | 3,219 SF