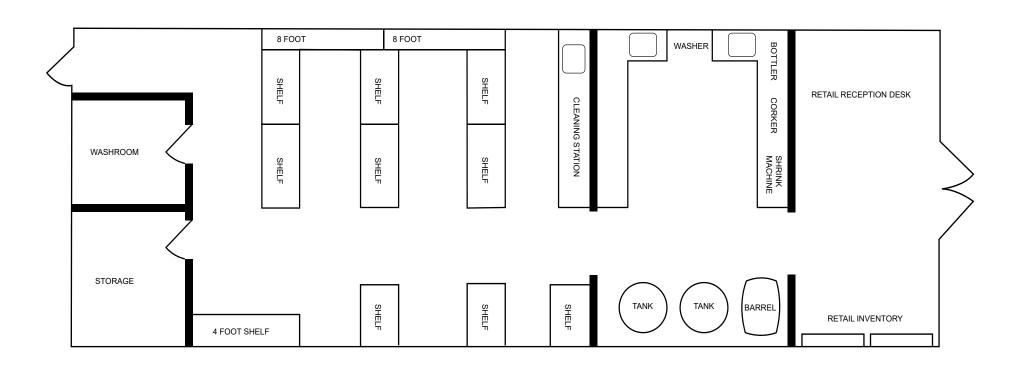

### **Site Plan**

200 Southridge Drive | Okotoks, Alberta **Okotoks Shopping Hub** 

Unit 259 | 976 SF

Unit 262 | 1,231 SF

Unit 1003 | 1,440 SF

Unit 1069 | 1,335 SF

Unit 1233A | 2,139 SF Unit 1235 | 3,219 SF