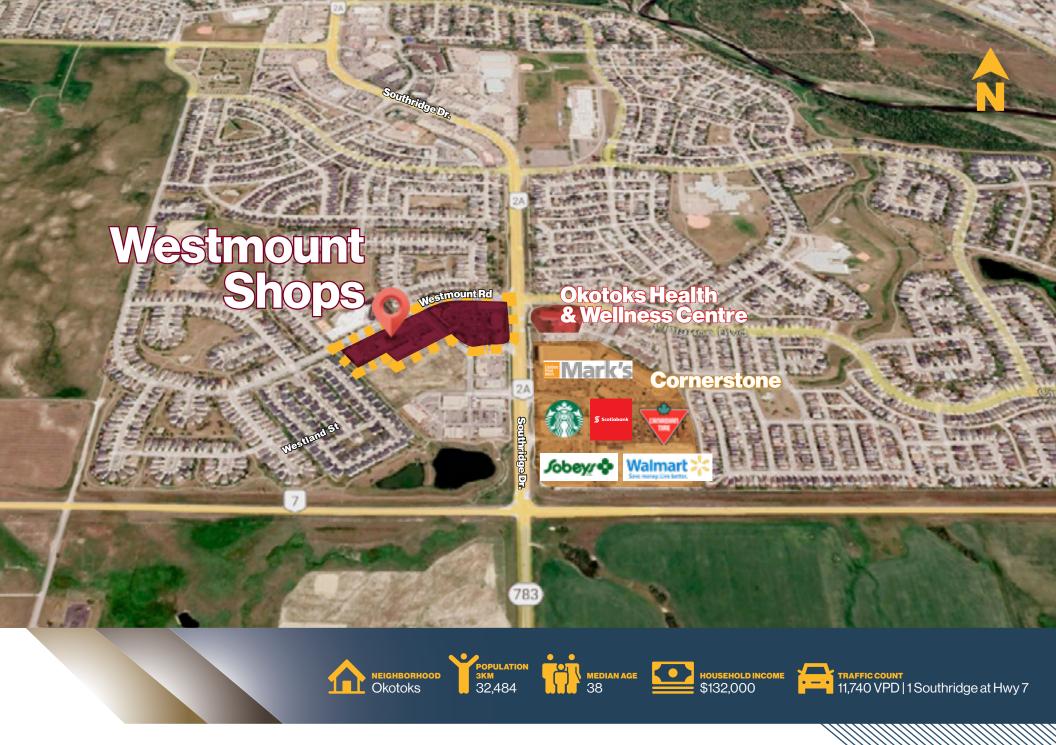

### **Site Plan**

200 Southridge Drive | Okotoks, Alberta **Okotoks Shopping Hub** 

Unit 259 | 976 SF

Unit 262 | 1,231 SF

Unit 1003 | 1,440 SF

Unit 1069 | 1,335 SF

Unit 1233A | 2,139 SF Unit 1235 | 3,219 SF

### Size Available

**Unit 259** 976 SF \$13.00 PSF **Unit 262** 1.231 SF \$13.00 PSF **Unit 1003** 1,440 SF \$8.93 PSF LEASED \$8.93 PSF LEASED Unit 1069 1.335 SF \$10.78 PSF **Unit 1233A** 2,139 SF Combined total 5.350 SF or Unit 1235 3,219 SF demised to suit 1,000 SF offices \$10.78 PSF

### Ample / open **Parking**

- FREE RENT inducements on 5-year terms
- Office space up to 5,350 SF with high ceilings and large windows
- Regions premier health and wellness campus with open abundant patient parking (270 stalls)
- Existing tenants include Hometown Dental, Big Beaver Brewery, Peak Medical, Remedy's RX, Massage Haven, Anytime Fitness, Cornerstone Chiropractics, Kids & Company Daycare, Edward Jones, & NK Accounting
- Regions largest childcare facility located within and adjacent to Westmount School K-9 with 750 plus students
- Great location with excellent foot traffic and high visibility in the heart of Okotoks
- Be amongst brands such as Tim Hortons, DynaLife, Bell, Iris Optometrists, Subway, Marble Slab, Dairy Queen, KFC, Taco Bell, Orange Theory, Anytime Fitness and many more
- Conveniently situated close to Highway 2A and Highway 7, which sees 79,150 Vehicles/day