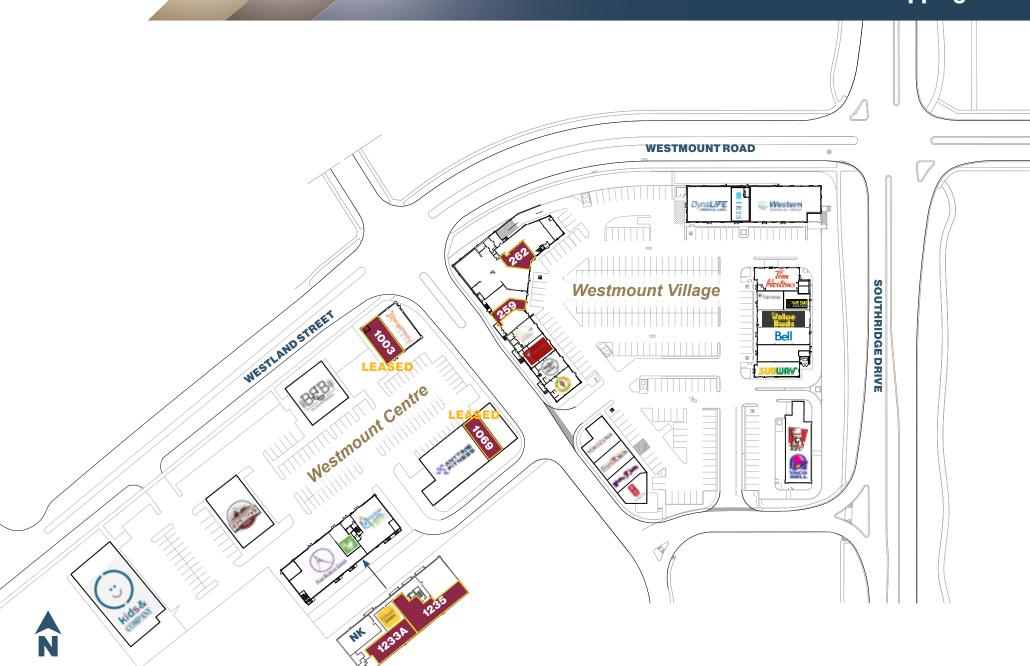

### **Site Plan**

200 Southridge Drive | Okotoks, Alberta **Okotoks Shopping Hub** 

Unit 259 | 976 SF

Unit 262 | 1,231 SF

Unit 1003 | 1,440 SF

Unit 1069 | 1,335 SF

Unit 1233A | 2,139 SF Unit 1235 | 3,219 SF

### Size Available

**Unit 259** 976 SF \$13.00 PSF **Unit 262** 1.231 SF \$13.00 PSF **Unit 1003** 1,440 SF \$8.93 PSF LEASED \$8.93 PSF LEASED Unit 1069 1.335 SF \$10.78 PSF **Unit 1233A** 2,139 SF Combined total 5.350 SF or Unit 1235 3,219 SF demised to suit 1,000 SF offices \$10.78 PSF