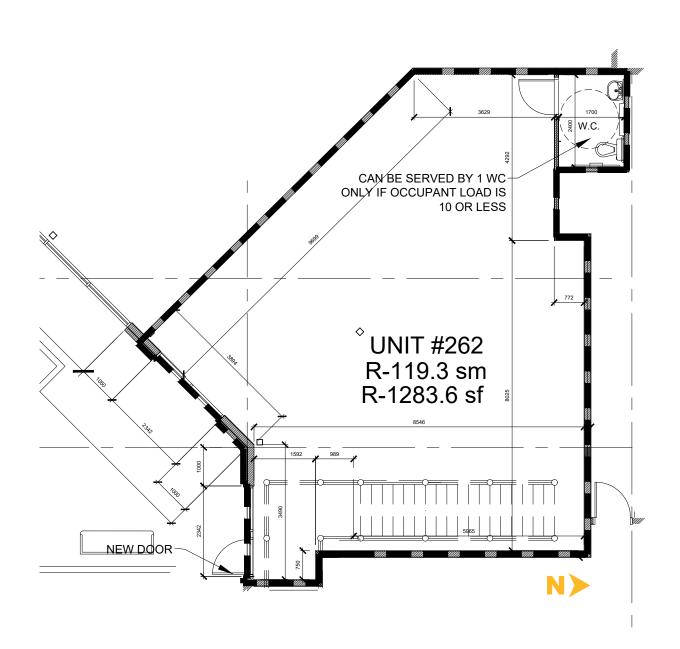

### Size Available

**Unit 259** 976 SF \$13.00 PSF **Unit 262** 1.231 SF \$13.00 PSF **Unit 1003** 1,440 SF \$8.93 PSF LEASED \$8.93 PSF LEASED Unit 1069 1.335 SF \$10.78 PSF **Unit 1233A** 2,139 SF Combined total 5.350 SF or Unit 1235 3,219 SF demised to suit 1,000 SF offices \$10.78 PSF

### **Site Plan**

200 Southridge Drive | Okotoks, Alberta **Okotoks Shopping Hub** 

Unit 259 | 976 SF

Unit 262 | 1,231 SF

Unit 1003 | 1,440 SF

Unit 1069 | 1,335 SF

Unit 1233A | 2,139 SF Unit 1235 | 3,219 SF