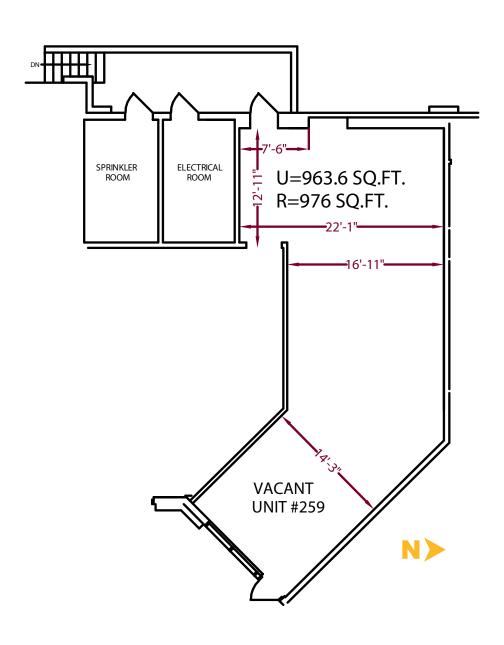

### Size Available

**Unit 259** 976 SF \$13.00 PSF **Unit 262** 1.231 SF \$13.00 PSF **Unit 1003** 1,440 SF \$8.93 PSF LEASED \$8.93 PSF LEASED Unit 1069 1.335 SF \$10.78 PSF **Unit 1233A** 2,139 SF Combined total 5.350 SF or Unit 1235 3,219 SF demised to suit 1,000 SF offices \$10.78 PSF

### **Site Plan**

200 Southridge Drive | Okotoks, Alberta **Okotoks Shopping Hub** 

Unit 259 | 976 SF

Unit 262 | 1,231 SF

Unit 1003 | 1,440 SF

Unit 1069 | 1,335 SF

Unit 1233A | 2,139 SF Unit 1235 | 3,219 SF