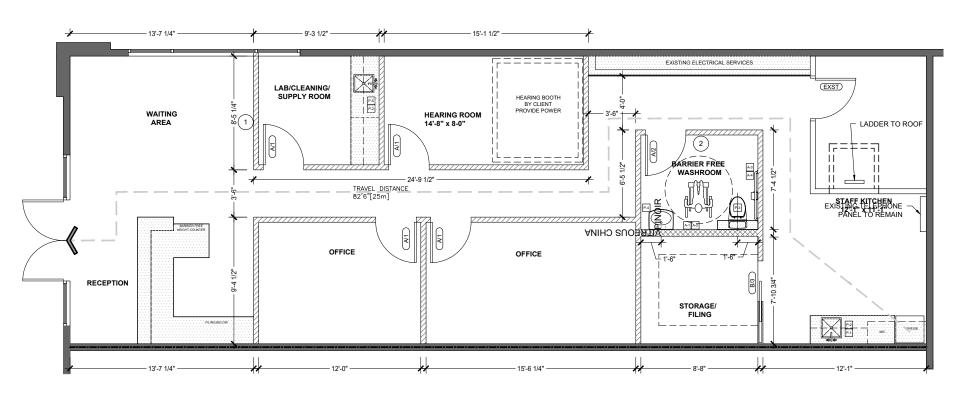

### Size Available

**Unit 259** 976 SF \$13.00 PSF **Unit 262** 1.231 SF \$13.00 PSF **Unit 1003** 1,440 SF \$8.93 PSF LEASED \$8.93 PSF LEASED Unit 1069 1.335 SF \$10.78 PSF **Unit 1233A** 2,139 SF Combined total 5.350 SF or Unit 1235 3,219 SF demised to suit 1,000 SF offices \$10.78 PSF

### **Site Plan**

200 Southridge Drive | Okotoks, Alberta **Okotoks Shopping Hub** 

Unit 259 | 976 SF

Unit 262 | 1,231 SF

Unit 1003 | 1,440 SF

Unit 1069 | 1,335 SF

Unit 1233A | 2,139 SF Unit 1235 | 3,219 SF