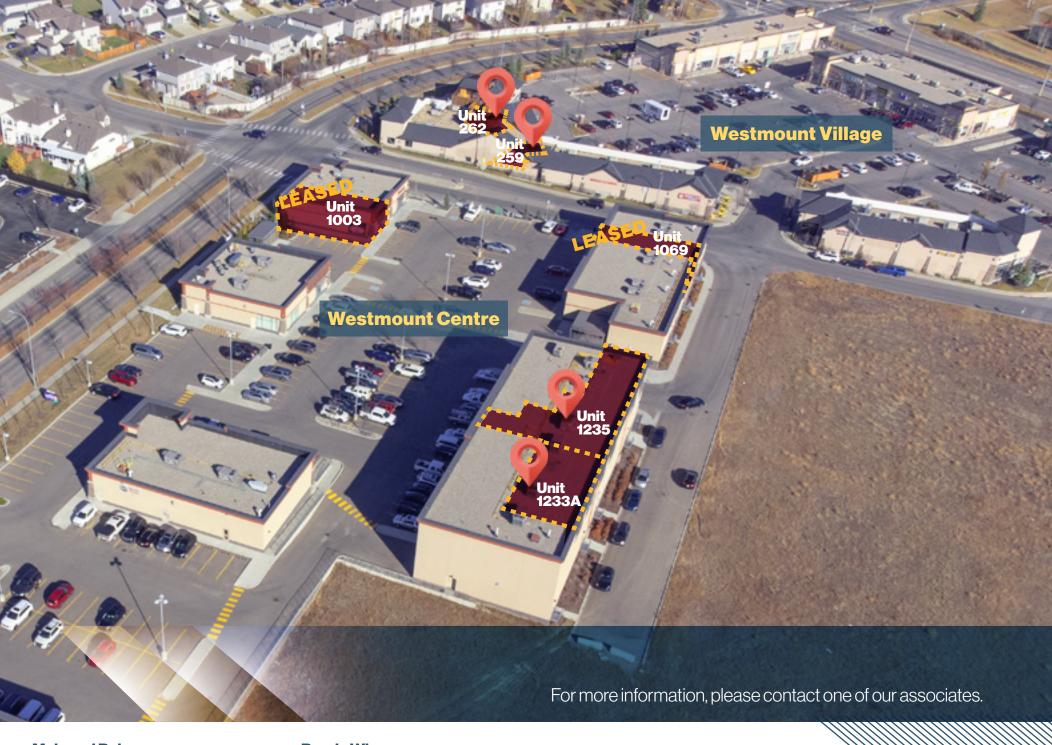

### Size Available

**Unit 259** 976 SF \$13.00 PSF **Unit 262** 1.231 SF \$13.00 PSF **Unit 1003** 1,440 SF \$8.93 PSF LEASED \$8.93 PSF LEASED Unit 1069 1.335 SF \$10.78 PSF **Unit 1233A** 2,139 SF Combined total 5.350 SF or Unit 1235 3,219 SF demised to suit 1,000 SF offices \$10.78 PSF

### **Site Plan**

200 Southridge Drive | Okotoks, Alberta **Okotoks Shopping Hub** 

Unit 259 | 976 SF

Unit 262 | 1,231 SF

Unit 1003 | 1,440 SF

Unit 1069 | 1,335 SF

Unit 1233A | 2,139 SF Unit 1235 | 3,219 SF