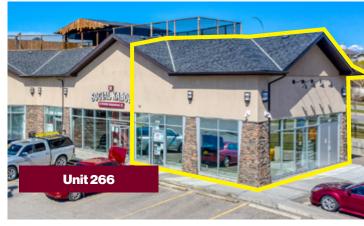

## Property Details 200 Southridge Drive | Okotoks, Alberta

**Okotoks Shopping Hub** 

**Op Costs** 

|                |                                                                                                                               | -                                                |
|----------------|-------------------------------------------------------------------------------------------------------------------------------|--------------------------------------------------|
| Size Available | Unit 266         1,169 SF         \$1           C/LUnit 1233A         2,139 SF         Combined total 5,350 SF or         \$1 | 13.00 PSF<br>13.00 PSF<br>10.78 PSF<br>10.78 PSF |
| Availability   | Immediately   Unit 259: August 1, 2025                                                                                        |                                                  |
| Net Rate       | Contact Associate                                                                                                             |                                                  |
| Utilities      | Gas & Electricity Separately Metered                                                                                          |                                                  |
| Zoning         | C-Gate                                                                                                                        |                                                  |
| Parking        | Ample / open                                                                                                                  |                                                  |
|                |                                                                                                                               |                                                  |

## Floor Plan

Unit 266 | 1,169 SF