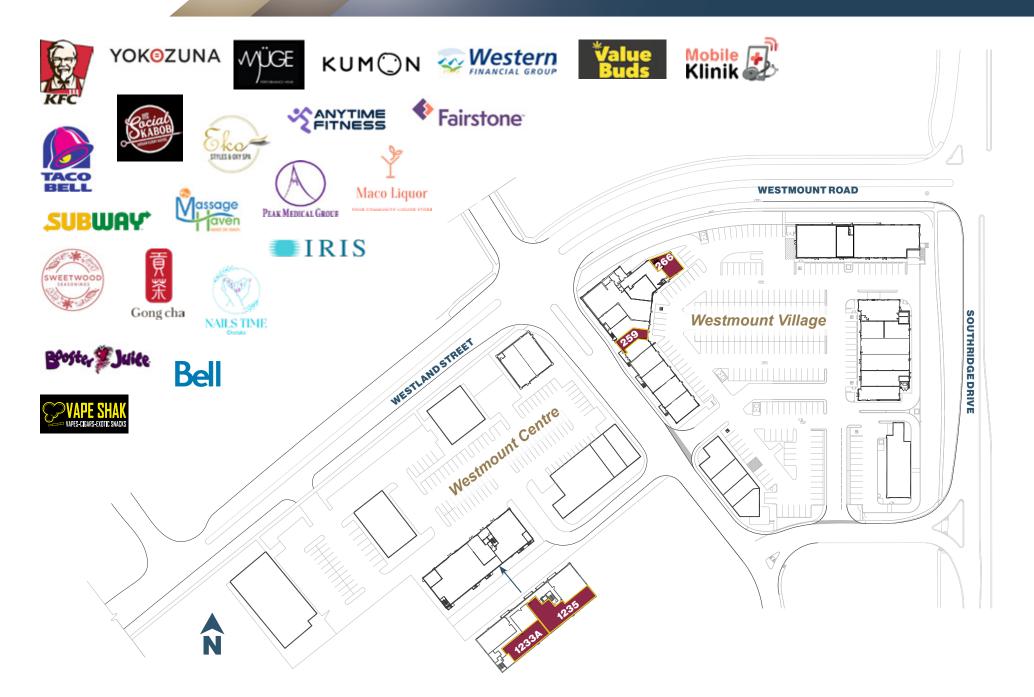

- FREE RENT inducements on 5-year terms
- Existing tenants include Hometown Dental, KFC, Taco Bell, Subway, Booster Juice, Bell, Peak Medical, Remedy's RX, Massage Haven, Anytime Fitness, Kumon, Edward Jones, & more
- · Great location with excellent foot traffic and high visibility in the heart of Okotoks

#### **Highlights**

- · Across the street from Walmart, Canadian Tire, Sobey's and other notable Brands
- · Conveniently situated close to Highway 2A and Highway 7, which sees 79,150 Vehicles/day
- Office space up to 5,350 SF with high ceilings and large windows
- Regions premier health and wellness campus with open abundant patient parking (270 stalls)

### Site Plan

200 Southridge Drive | Okotoks, Alberta **Okotoks Shopping Hub** 