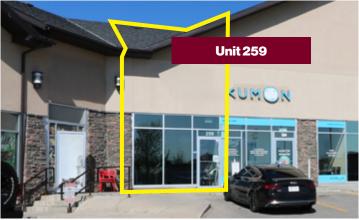

For Lease 200 Southridge Drive | Okotoks, Alberta **Okotoks Shopping Hub** 

## **Westmount Shops**



#### Mahmud Rahman VP / Associate

- P 403.930.8651
- Emrahman@blackstonecommercial.com

#### Randy Wiens Senior Associate

- P 403.930.8649
- **rwiens@blackstonecommercial.com rwiens@blackstonecommercial.com**



## Property Details 200 Southridge Drive | Okotoks, Alberta

**Okotoks Shopping Hub** 

**Op Costs** 







|                |                                                                                                                               | -                                                |
|----------------|-------------------------------------------------------------------------------------------------------------------------------|--------------------------------------------------|
| Size Available | Unit 266         1,169 SF         \$1           C/LUnit 1233A         2,139 SF         Combined total 5,350 SF or         \$1 | 13.00 PSF<br>13.00 PSF<br>10.78 PSF<br>10.78 PSF |
| Availability   | Immediately   Unit 259: August 1, 2025                                                                                        |                                                  |
| Ne