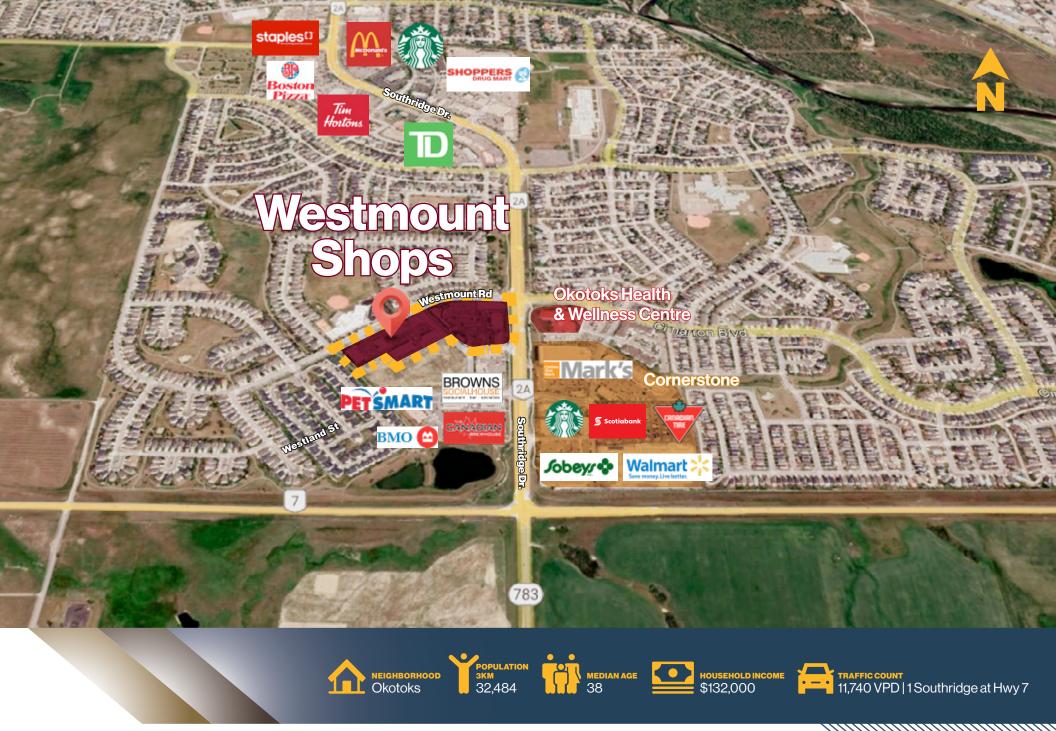

## **Westmount Shops**

#### **Highlights**

- · Across the street from Walmart, Canadian Tire, Sobey's and other notable Brands
- · Conveniently situated close to Highway 2A and Highway 7, which sees 79,150 Vehicles/day
- Office space up to 5,350 SF with high ceilings and large windows
- Regions premier health and wellness campus with open abundant patient parking (270 stalls)