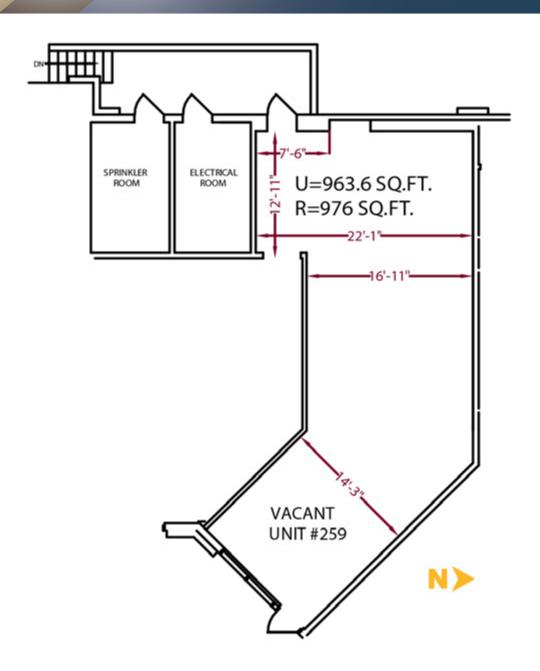

cements on 5-year terms
- Existing tenants include Hometown Dental, KFC, Taco Bell, Subway, Booster Juice, Bell, Peak Medical, Remedy's RX, Massage Haven, Anytime Fitness, Kumon, Edward Jones, & more
- · Great location with excellent foot traffic and high visibility in the heart of Okotoks

#### **Highlights**

- · Across the street from Walmart, Canadian Tire, Sobey's and other notable Brands
- · Conveniently situated close to Highway 2A and Highway 7, which sees 79,150 Vehicles/day
- Office space up to 5,350 SF with high ceilings and large windows
- Regions premier health and wellness campus with open abundant patient parking (270 stalls)



### Site Plan

200 Southridge Drive | Okotoks, Alberta **Okotoks Shopping Hub** 





## Floor Plan

Unit 259 | 976 SF | Available: August 1, 2025





## Floor Plan

Unit 266 | 1,169 SF





## Floor Plan

Unit 1233A | 2,139 SF Unit 1235 | 3,219 SF





Mahmud Rahman VP /Associate

P 403.930.8651

Emrahman@blackstonecommercial.com

Randy Wiens Senior Associate

P 403.930.8649

**E**rwiens@blackstonecommercial.com



# Thank you for your Interest









#### **BlackstoneCommercial.com**

This document has been prepared by Blackstone Commercial for advertising and general information only. Although information has been obtained from sources deemed reliable, Blackstone Commercial and / or their representatives, brokers or agents make no guarantees, representations or warranties of any kind, expressed or implied, regarding the information including, but not limited to, warranties of content, accuracy and reliability. Blackstone Commerc