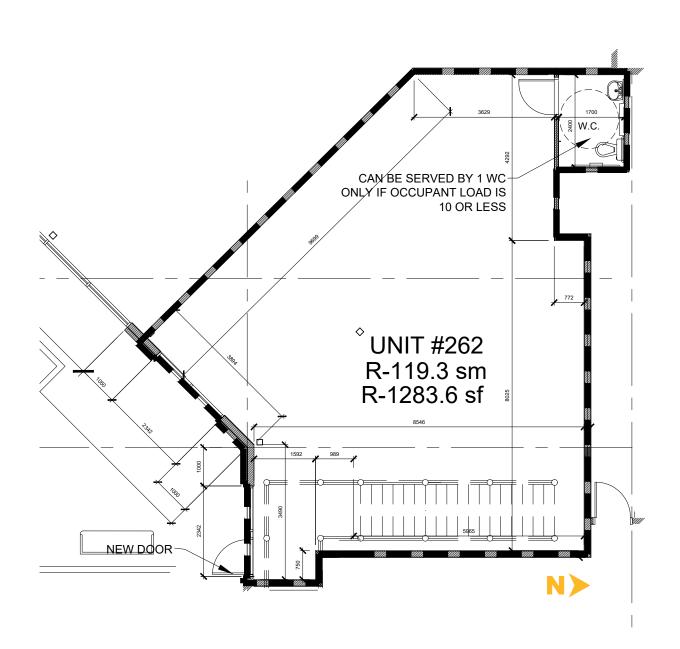

, Peak Medical, Remedy's RX, Massage Haven, Anytime Fitness, Cornerstone Chiropractics, Kids & Company Daycare, Edward Jones, & NK Accounting

Office space up to 5,350 SF with high ceilings and large windows Regions premier health and wellness campus with open abundant

- · Regions largest childcare facility located within and adjacent to Westmount School K-9 with 750 plus students
- · Great location with excellent foot traffic and high visibility in the heart of Okotoks
- Across the street from Walmart and amongst other notable Brands
- · Conveniently situated close to Highway 2A and Highway 7, which sees 79,150 Vehicles/day



#### Site Plan

200 Southridge Drive | Okotoks, Alberta **Okotoks Shopping Hub** 





## Floor Plan

Unit B101 | 2,442 SF





# Floor Plan

Unit 262 | 1,231 SF





# Floor Plan

Unit 1233A | 2,139 SF Unit 1235 | 3,219 SF





Mahmud Rahman VP /Associate

P 403.930.8651

Emrahman@blackstonecommercial.com

Randy Wiens Senior Associate

P 403.930.8649

**E**rwiens@blackstonecommercial.com



# Thank you for your Interest









#### **BlackstoneCommercial.com**

This document has been prepared by Blackstone Commercial for advertising and general information only. Although information has been obtained from sources deemed reliable, Blackstone Commercial and / or their representatives, brokers or agents make no guarantees, representations or warranties of any kind, expressed or implied, regarding the information including, but not limited to, warranties of content, accuracy and reliability. Blackstone Commercial excludes unequivocally all inferred o