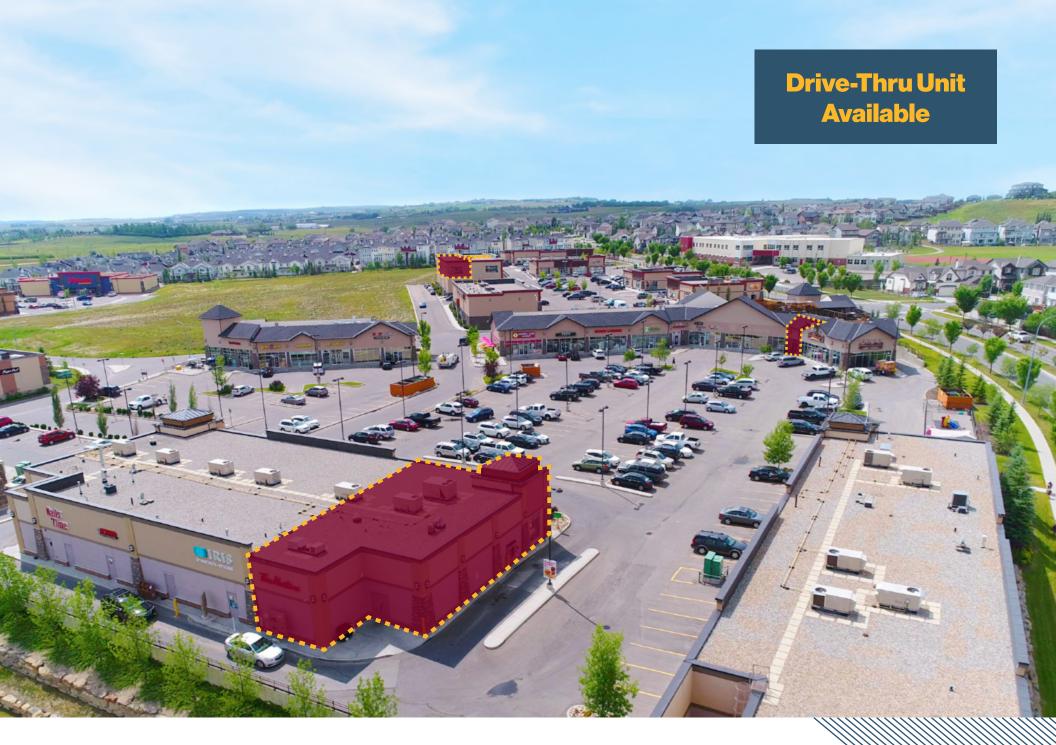

#### Site Plan

200 Southridge Drive | Okotoks, Alberta **Okotoks Shopping Hub** 

# Property Details 200 Southridge Drive | Okotoks, Alberta

**Okotoks Shopping Hub** 

Op Costs \$10.00 DCE

| Size Available | Unit B101 2,442 SF Drive-Thru Ready                 | \$13.00 PSF |
|----------------|-----------------------------------------------------|-------------|
|                | <b>Unit 262</b> 1,231 SF                            | \$13.00 PSF |
|                | Unit 1233A 2,139 SF Combined total 5,350 SF or      | \$10.78 PSF |
|                | Unit 1235 3,219 SF demised to suit 1,000 SF offices | \$10.78 PSF |
| Availability   | Immediately                                         |             |
| Net Rate       | Contact Associate                                   |             |
| Utilities      | Gas & Electricity Separately Metered                |             |
| Zoning         | C-Gate                                              |             |
| Parking        | Ample / open                                        |             |
|                |                                                     |             |