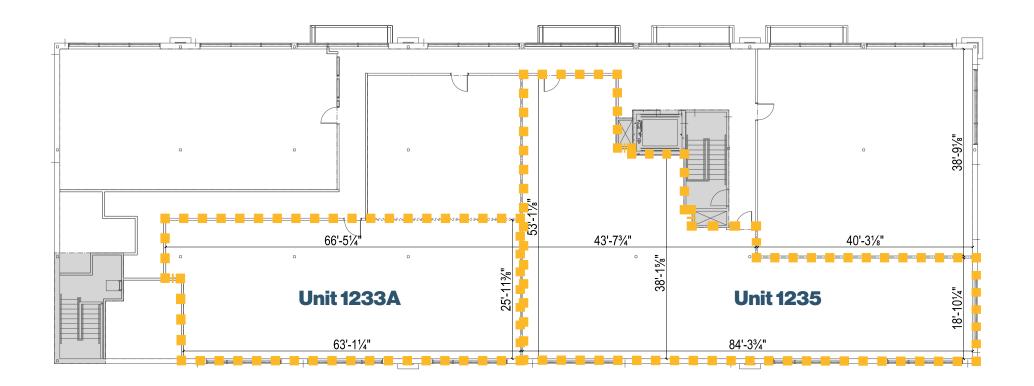

# Floor Plan

Unit 1233A | 2,139 SF Unit 1235 | 3,219 SF

Mahmud Rahman VP /Associate

P 403.930.8651

Emrahman@blackstonecommercial.com

Randy Wiens Senior Associate

P 403.930.8649

**E**rwiens@blackstonecommercial.com