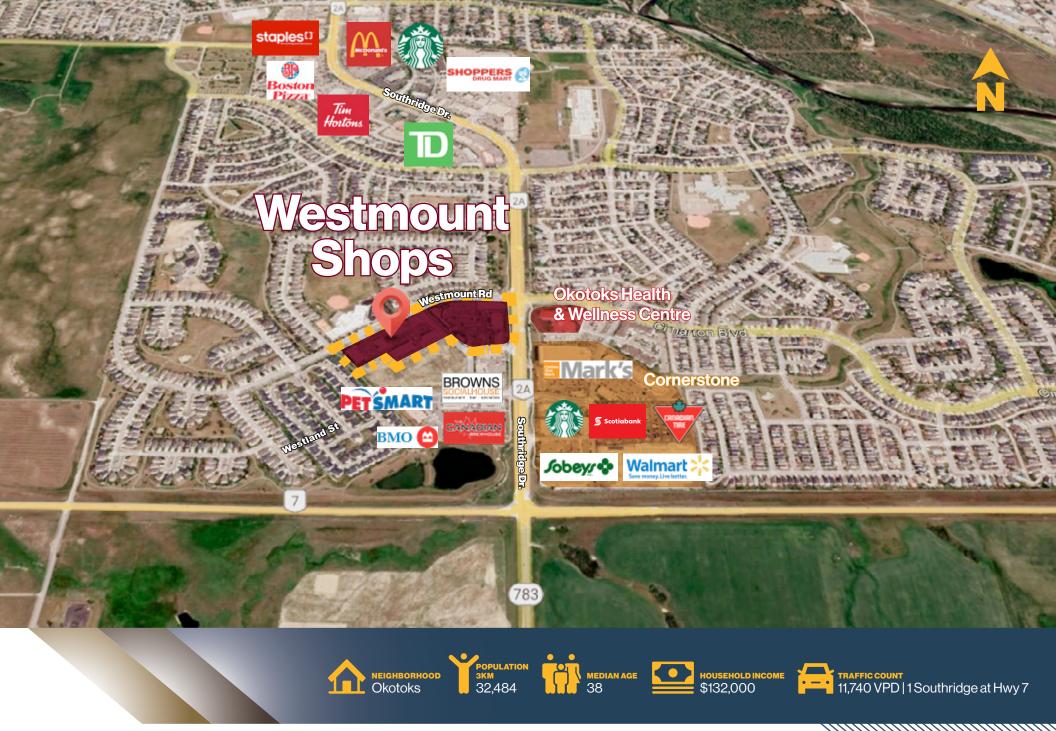

#### Site Plan

200 Southridge Drive | Okotoks, Alberta **Okotoks Shopping Hub** 