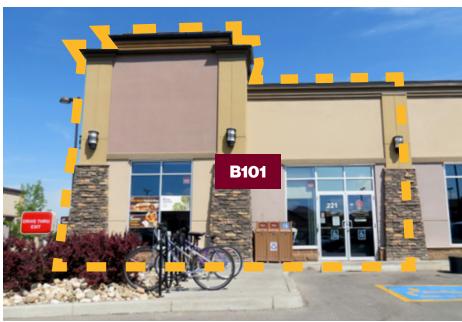

# Property Details 200 Southridge Drive | Okotoks, Alberta

**Okotoks Shopping Hub** 

Op Costs \$10.00 DCE

| Size Available | Unit B101 2,442 SF Drive-Thru Ready                 | \$13.00 PSF |
|----------------|-----------------------------------------------------|-------------|
|                | <b>Unit 262</b> 1,231 SF                            | \$13.00 PSF |
|                | Unit 1233A 2,139 SF Combined total 5,350 SF or      | \$10.78 PSF |
|                | Unit 1235 3,219 SF demised to suit 1,000 SF offices | \$10.78 PSF |
| Availability   | Immediately                                         |             |
| Net Rate       | Contact Associate                                   |             |
| Utilities      | Gas & Electricity Separately Metered                |             |
| Zoning         | C-Gate                                              |             |
| Parking        | Ample / open                                        |             |
|                |                                                     |             |

## Floor Plan

Unit B101 | 2,442 SF