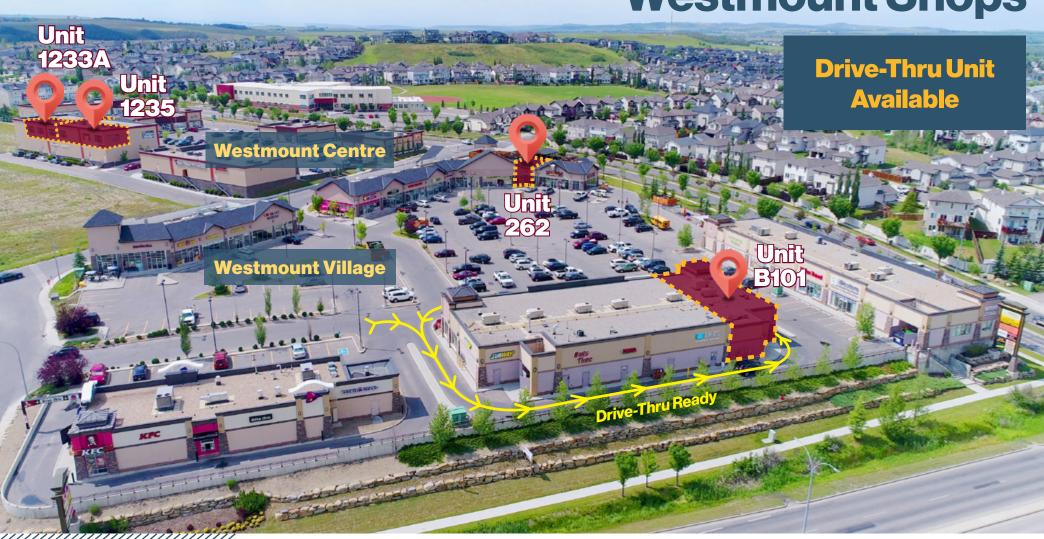

#### Site Plan

200 Southridge Drive | Okotoks, Alberta **Okotoks Shopping Hub** 

# Property Details 200 Southridge Drive | Okotoks, Alberta

**Okotoks Shopping Hub** 

Op Costs \$10.00 DCE

| Size Available | Unit B101 2,442 SF Drive-Thru Ready                 | \$13.00 PSF |
|----------------|-----------------------------------------------------|-------------|
|                | <b>Unit 262</b> 1,231 SF                            | \$13.00 PSF |
|                | Unit 1233A 2,139 SF Combined total 5,350 SF or      | \$10.78 PSF |
|                | Unit 1235 3,219 SF demised to suit 1,000 SF offices | \$10.78 PSF |
| Availability   | Immediately                                         |             |
| Net Rate       | Contact Associate                                   |             |
| Utilities      | Gas & Electricity Separately Metered                |             |
| Zoning         | C-Gate                                              |             |
| Parking        | Ample / open                                        |             |
|                |                                                     |             |