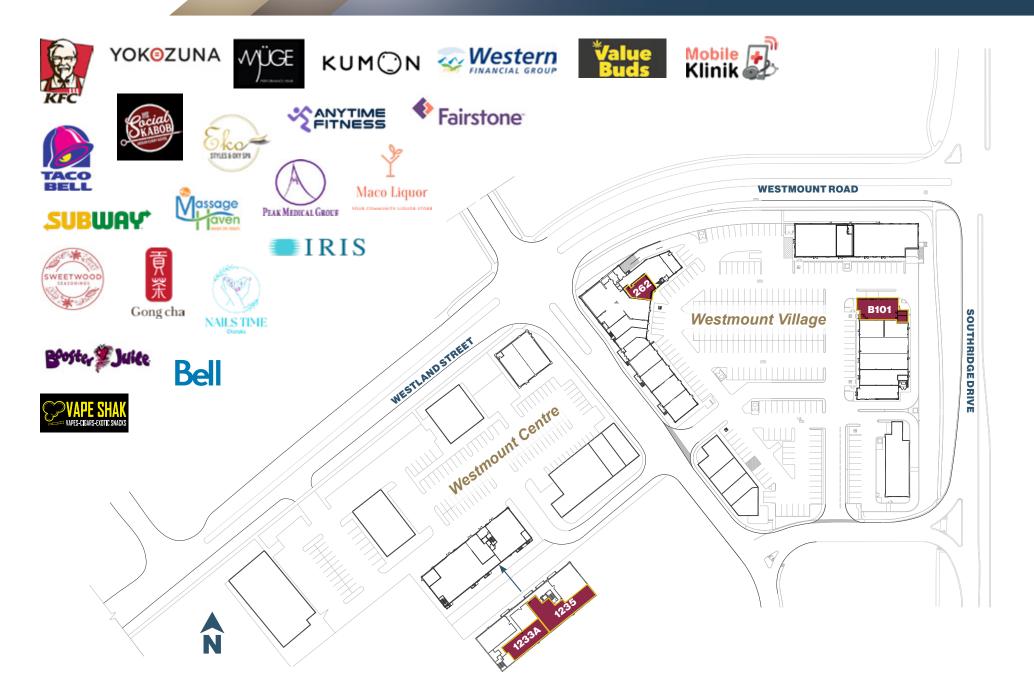

#### **Highlights**

• Existing tenants include Hometown Dental, Big Beaver Brewery, Peak Medical, Remedy's RX, Massage Haven, Anytime Fitness, Cornerstone Chiropractics, Kids & Company Daycare, Edward Jones, & NK Accounting

Office space up to 5,350 SF with high ceilings and large windows Regions premier health and wellness campus with open abundant

- · Regions largest childcare facility located within and adjacent to Westmount School K-9 with 750 plus students
- · Great location with excellent foot traffic and high visibility in the heart of Okotoks
- Across the street from Walmart and amongst other notable Brands
- · Conveniently situated close to Highway 2A and Highway 7, which sees 79,150 Vehicles/day

#### Site Plan

200 Southridge Drive | Okotoks, Alberta **Okotoks Shopping Hub** 