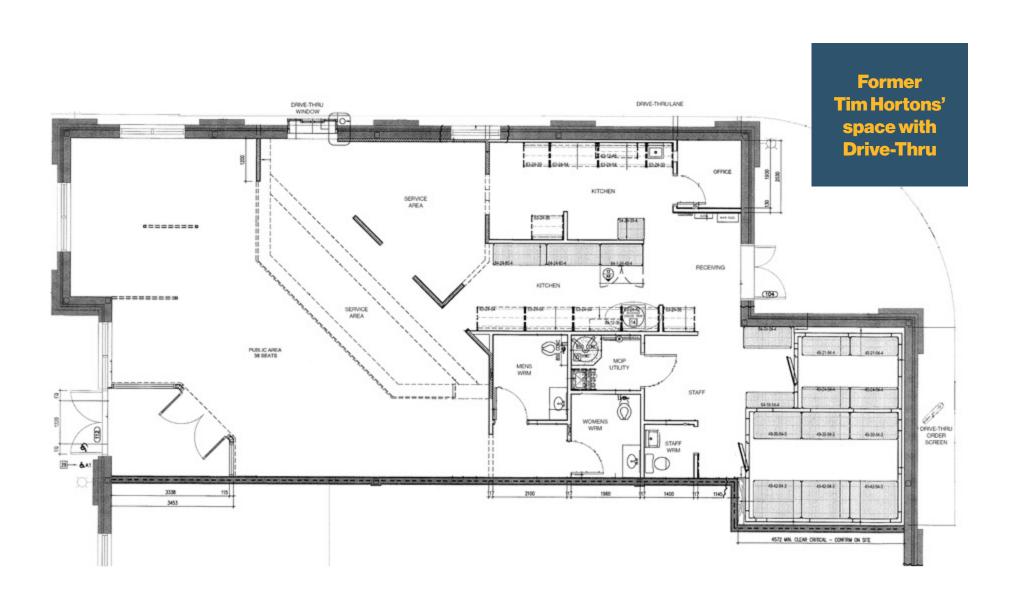

ude Hometown Dental, Big Beaver Brewery, Peak Medical, Remedy's RX, Massage Haven, Anytime Fitness, Cornerstone Chiropractics, Kids & Company Daycare, Edward Jones, & NK Accounting

Office space up to 5,350 SF with high ceilings and large windows Regions premier health and wellness campus with open abundant

- · Regions largest childcare facility located within and adjacent to Westmount School K-9 with 750 plus students
- · Great location with excellent foot traffic and high visibility in the heart of Okotoks
- Across the street from Walmart and amongst other notable Brands
- · Conveniently situated close to Highway 2A and Highway 7, which sees 79,150 Vehicles/day



#### Site Plan

200 Southridge Drive | Okotoks, Alberta **Okotoks Shopping Hub** 





## Floor Plan

Unit B101 | 2,442 SF





# Floor Plan

Unit 262 | 1,231 SF





# Floor Plan

Unit 1233A | 2,139 SF Unit 1235 | 3,219 SF





Mahmud Rahman VP /Associate

P 403.930.8651

Emrahman@blackstonecommercial.com

Randy Wiens Senior Associate

P 403.930.8649

**E**rwiens@blackstonecommercial.com



# Thank you for your Interest









#### **BlackstoneCommercial.com**

This document has been prepared by Blackstone Commercial for advertising and general information only. Although information has been obtained from sources deemed reliable, Blackstone Commercial and / or their representatives, brokers or agents make no guarantees, representations or warranties of any kind, expressed or implied, regarding the information including, but not limited to, warranties of content, accuracy and reliability. Blackstone Commercia