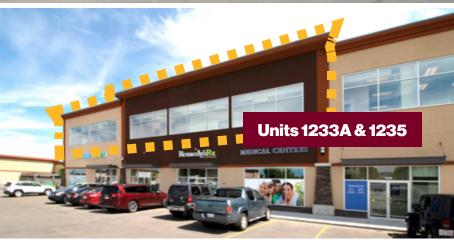

# Property Details 200 Southridge Drive | Okotoks, Alberta

**Okotoks Shopping Hub** 

Op Costs \$10.00 DCE

| Size Available | Unit B101 2,442 SF Drive-Thru Ready                 | \$13.00 PSF |
|----------------|-----------------------------------------------------|-------------|
|                | <b>Unit 262</b> 1,231 SF                            | \$13.00 PSF |
|                | Unit 1233A 2,139 SF Combined total 5,350 SF or      | \$10.78 PSF |
|                | Unit 1235 3,219 SF demised to suit 1,000 SF offices | \$10.78 PSF |
| Availability   | Immediately                                         |             |
| Net Rate       | Contact Associate                                   |             |
| Utilities      | Gas & Electricity Separately Metered                |             |
| Zoning         | C-Gate                                              |             |
| Parking        | Ample / open                                        |             |
|                |                                                     |             |

# Floor Plan

Unit 1233A | 2,139 SF Unit 1235 | 3,219 SF

Mahmud Rahman VP /Associate

P 403.930.8651

Emrahman@blackstonecommercial.com

Randy Wiens Senior Associate

P 403.930.8649

**E**rwiens@blackstonecommercial.com