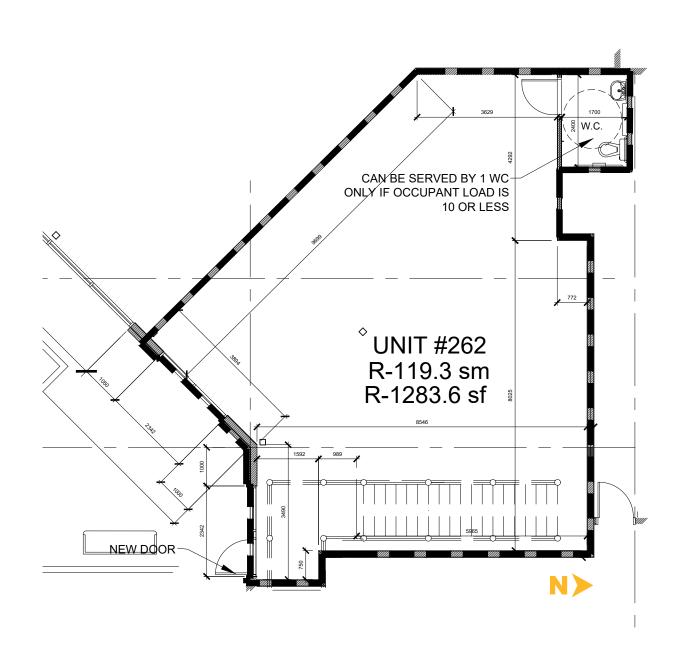

include Hometown Dental, Big Beaver Brewery, Peak Medical, Remedy's RX, Massage Haven, Anytime Fitness, Cornerstone Chiropractics, Kids & Company Daycare, Edward Jones, & NK Accounting

Office space up to 5,350 SF with high ceilings and large windows · Regions premier health and wellness campus with open abundant

- Regions largest childcare facility located within and adjacent to Westmount School K-9 with 750 plus students
- Great location with excellent foot traffic and high visibility in the heart of Okotoks
- · Across the street from Walmart and amongst other notable Brands
- Conveniently situated close to Highway 2A and Highway 7, which sees 79,150 Vehicles/day



### Site Plan

200 Southridge Drive | Okotoks, Alberta **Okotoks Shopping Hub** 





## Floor Plan

Unit 262 | 1,231 SF





## Floor Plan

Unit 266 | 1,169 SF





## Floor Plan

Unit 1233A | 2,139 SF Unit 1235 | 3,219 SF





Mahmud Rahman VP /Associate

P 403.930.8651

Emrahman@blackstonecommercial.com

Randy Wiens Senior Associate

P 403.930.8649

**E**rwiens@blackstonecommercial.com



# Thank you for your Interest









#### **BlackstoneCommercial.com**

This document has been prepared by Blackstone Commercial for advertising and general information only. Although information has been obtained from sources deemed reliable, Blackstone Commercial and / or their representatives, brokers or agents make no guarantees, representations or warranties of any kind, expressed or implied, regarding the information including, but not limited to, warranties of content, accuracy and reliability. Blackstone Commerc