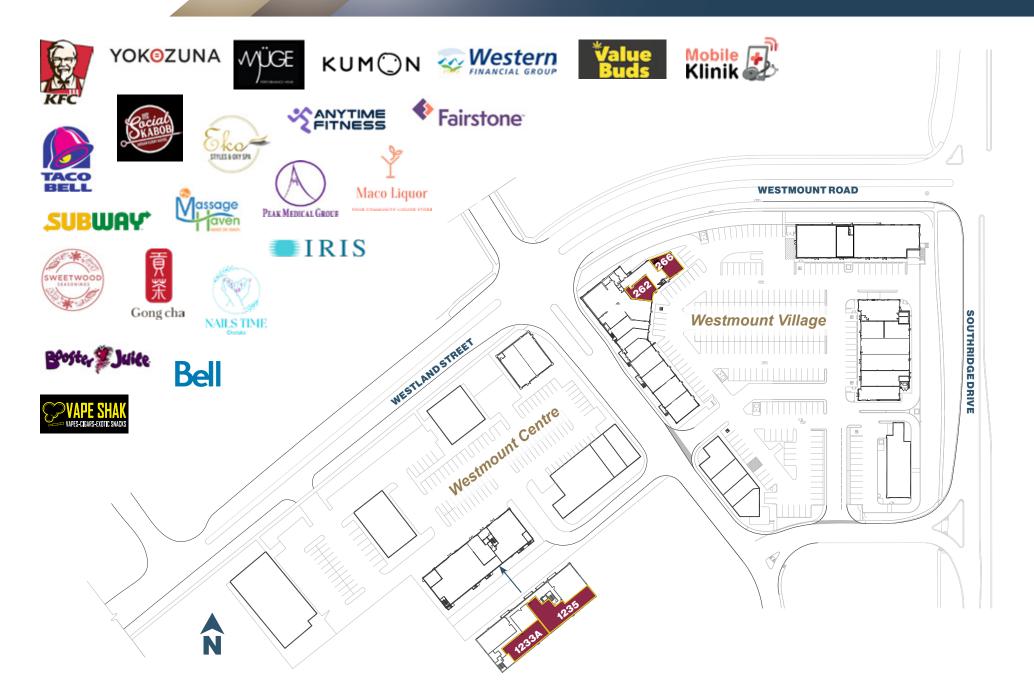

#### **Highlights**

• Existing tenants include Hometown Dental, Big Beaver Brewery, Peak Medical, Remedy's RX, Massage Haven, Anytime Fitness, Cornerstone Chiropractics, Kids & Company Daycare, Edward Jones, & NK Accounting

### Site Plan

200 Southridge Drive | Okotoks, Alberta **Okotoks Shopping Hub** 