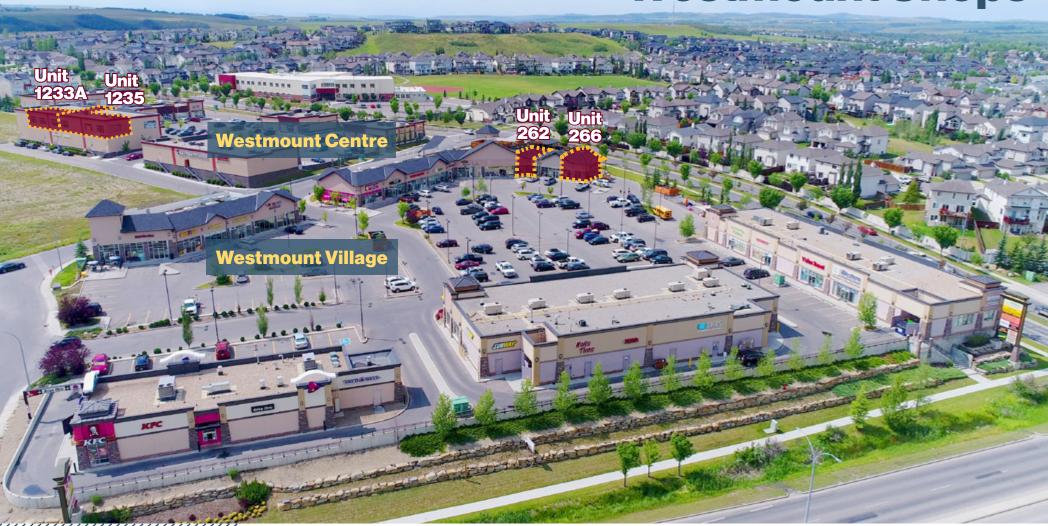

### Site Plan

200 Southridge Drive | Okotoks, Alberta **Okotoks Shopping Hub** 

## Property Details 200 Southridge Drive | Okotoks, Alberta

**Okotoks Shopping Hub** 

Op Costs

| Size Available | Unit 262       1,231 SF       \$13.00 PSF         Unit 266       1,169 SF       \$13.00 PSF         C/LUnit 1233A       2,139 SF       Combined total 5,350 SF or demised to suit 1,000 SF offices       \$10.78 PSF |  |
|----------------|----------------------------------------------------------------------------------------------------------------------------------------------------------------------------------------------------------------------|--|
| Availability   | Immediately                                                                                                                                                                                                          |  |
| Net Rate       | Contact Associate                                                                                                                                                                                                    |  |
| Utilities      | Gas & Electricity Separately Metered                                                                                                                                                                                 |  |
| Zoning         | C-Gate                                                                                                                                                                                                               |  |
| Parking        | Ample / open                                                                                                                                                                                                         |  |