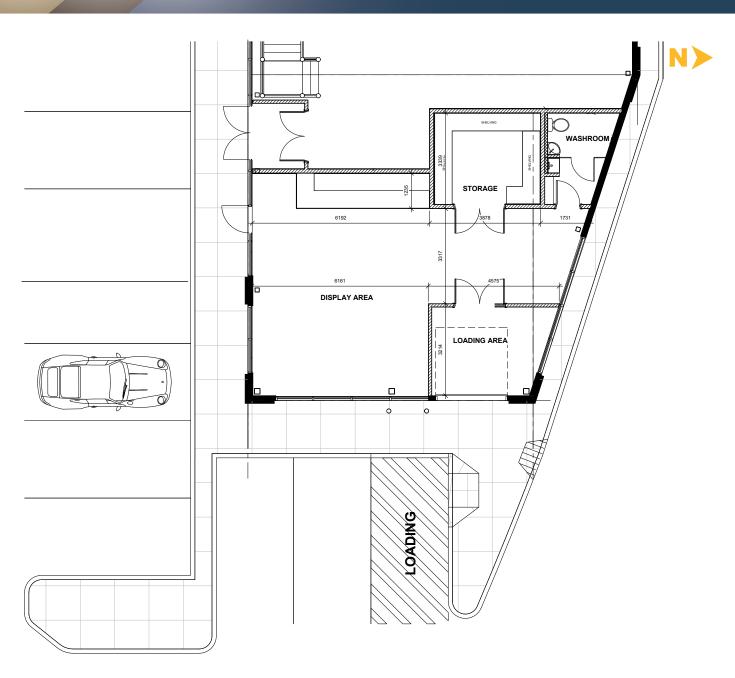

## Floor Plan

Unit 1233A | 2,139 SF Unit 1235 | 3,219 SF

Mahmud Rahman VP /Associate

P 403.930.8651

Emrahman@blackstonecommercial.com

Randy Wiens Senior Associate

P 403.930.8649

**E**rwiens@blackstonecommercial.com