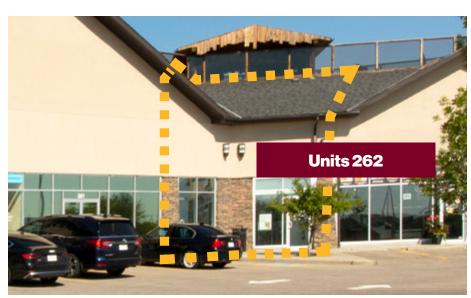

For Lease 200 Southridge Drive | Okotoks, Alberta **Okotoks Shopping Hub** 

## **Westmount Shops**



#### Mahmud Rahman VP / Associate

- P 403.930.8651
- Emrahman@blackstonecommercial.com

#### Randy Wiens Senior Associate

- P 403.930.8649
- **rwiens@blackstonecommercial.com rwiens@blackstonecommercial.com**



## Property Details 200 Southridge Drive | Okotoks, Alberta

**Okotoks Shopping Hub** 

Op Costs





| Size Available | Unit 262       1,231 SF       \$13.00 PSF         Unit 266       1,169 SF       \$13.00 PSF         C/LUnit 1233A       2,139 SF       Combined total 5,350 SF or demised to suit 1,000 SF offices       \$10.78 PSF |  |
|----------------|----------------------------------------------------------------------------------------------------------------------------------------------------------------------------------------------------------------------|--|
| Availability   | Immediately                                                                                                                                                                                                          |  |
| Net Rate       | Contact Associate