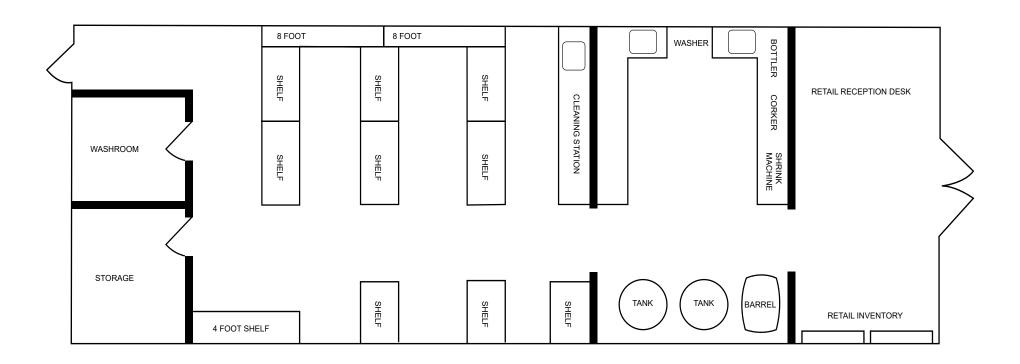

eak Medical, Remedy's RX, Massage Haven, Anytime Fitness, Cornerstone Chiropractics, Kids & Company Daycare, Edward Jones, & NK Accounting
- Regions largest childcare facility located within and adjacent to Westmount School K-9 with 750 plus students
- Great location with excellent foot traffic and high visibility in the heart of Okotoks
- Be amongst brands such as Tim Hortons, DynaLife, Bell, Iris Optometrists, Subway, Marble Slab, Dairy Queen, KFC, Taco Bell, Orange Theory, Anytime Fitness and many more
- Conveniently situated close to Highway 2A and Highway 7, which sees 79,150 Vehicles/day



#### **Site Plan**

200 Southridge Drive | Okotoks, Alberta

#### **Okotoks Shopping Hub**





Unit 259 | 976 SF





Unit 262 | 1,231 SF





Unit 1003 | 1,440 SF









Unit 1069 | 1,335 SF





Unit 1233A | 2,139 SF Unit 1235 | 3,219 SF





Mahmud Rahman VP /Associate

P 403.930.8651

Emrahman@blackstonecommercial.com

P 403.930.8649

**E**rwiens@blackstonecommercial.com



# Thank you for your Interest









#### **BlackstoneCommercial.com**

This document has been prepared by Blackstone Commercial for advertising and general information only. Although information has been obtained from sources deemed reliable, Blackstone Commercial and / or their representatives, brokers or agents make no guarantees, representations or warranties of any kind, expressed or implied, regarding the information including, but not limited to, warranties of content, accuracy and reliability. Blackstone Commercial excludes unequivocally all inferred or implied terms, conditions and warranties a