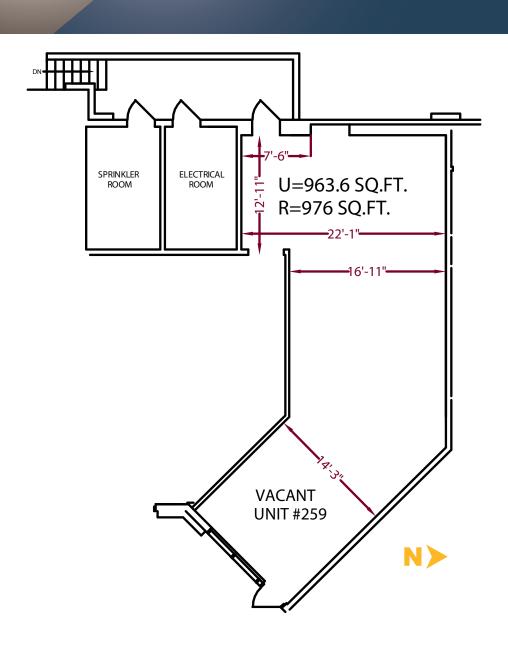

#### **Okotoks Shopping Hub**

| Size Available | <b>Unit 259</b>  | 976 SF   |                                                             | \$13.00 PSF |
|----------------|------------------|----------|-------------------------------------------------------------|-------------|
|                | <b>Unit 262</b>  | 1,231 SF |                                                             | \$13.00 PSF |
|                | <b>Unit 1003</b> | 1,440 SF |                                                             | \$8.93 PSF  |
|                | <b>Unit 1069</b> | 1,335 SF |                                                             | \$8.93 PSF  |
|                | Unit 1233A       | 2,139 SF | Combined total 5,350 SF or demised to suit 1,000 SF offices | \$10.78 PSF |
|                | Unit 1235        | 3,219 SF |                                                             | \$10.78 PSF |
|                |                  |          |                                                             |             |

#### **Okotoks Shopping Hub**

Unit 259 | 976 SF

Unit 262 | 1,231 SF

Unit 1003 | 1,440 SF

Unit 1069 | 1,335 SF

Unit 1233A | 2,139 SF Unit 1235 | 3,219 SF

Mahmud Rahman VP /Associate

P 403.930.8651