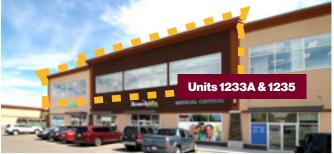

#### **Okotoks Shopping Hub**

| Size Available | <b>Unit 259</b>  | 976 SF   |                                                             | \$13.00 PSF |
|----------------|------------------|----------|-------------------------------------------------------------|-------------|
|                | <b>Unit 262</b>  | 1,231 SF |                                                             | \$13.00 PSF |
|                | <b>Unit 1003</b> | 1,440 SF |                                                             | \$8.93 PSF  |
|                | <b>Unit 1069</b> | 1,335 SF |                                                             | \$8.93 PSF  |
|                | Unit 1233A       | 2,139 SF | Combined total 5,350 SF or demised to suit 1,000 SF offices | \$10.78 PSF |
|                | Unit 1235        | 3,219 SF |                                                             | \$10.78 PSF |
|                |                  |          |                                                             |             |

#### **Okotoks Shopping Hub**

Unit 259 | 976 SF

Unit 262 | 1,231 SF

Unit 1003 | 1,440 SF

Unit 1069 | 1,335 SF

Unit 1233A | 2,139 SF Unit 1235 | 3,219 SF

Mahmud Rahman VP /Associate

P 403.930.8651