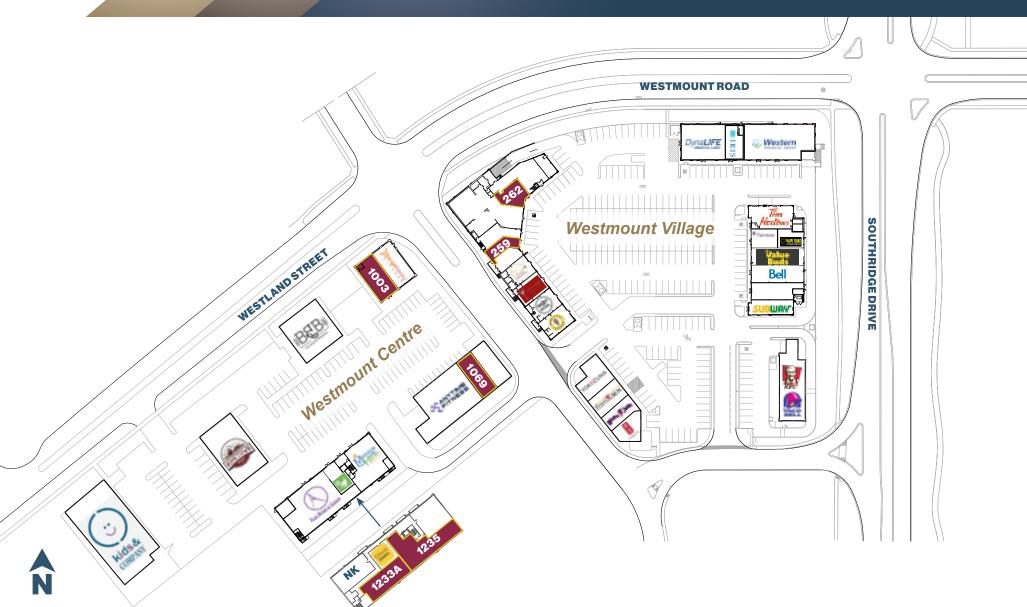

#### **Okotoks Shopping Hub**

| Size Available | <b>Unit 259</b>  | 976 SF   |                                                             | \$13.00 PSF |
|----------------|------------------|----------|-------------------------------------------------------------|-------------|
|                | <b>Unit 262</b>  | 1,231 SF |                                                             | \$13.00 PSF |
|                | <b>Unit 1003</b> | 1,440 SF |                                                             | \$8.93 PSF  |
|                | <b>Unit 1069</b> | 1,335 SF |                                                             | \$8.93 PSF  |
|                | Unit 1233A       | 2,139 SF | Combined total 5,350 SF or demised to suit 1,000 SF offices | \$10.78 PSF |
|                | Unit 1235        | 3,219 SF |                                                             | \$10.78 PSF |
|                |                  |          |                                                             |             |

#### **Site Plan**

200 Southridge Drive | Okotoks, Alberta

#### **Okotoks Shopping Hub**

Unit 259 | 976 SF

Unit 262 | 1,231 SF

Unit 1003 | 1,440 SF

Unit 1069 | 1,335 SF

Unit 1233A | 2,139 SF Unit 1235 | 3,219 SF

Mahmud Rahman VP /Associate

P 403.930.8651