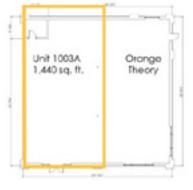

#### **Site Plan**

200 Southridge Drive | Okotoks, Alberta

#### **Okotoks Shopping Hub**

Unit 259 | 976 SF

Unit 262 | 1,231 SF

Unit 1003 | 1,440 SF

Unit 1069 | 1,335 SF

Unit 1233A | 2,139 SF Unit 1235 | 3,219 SF

Mahmud Rahman VP /Associate

P 403.930.8651