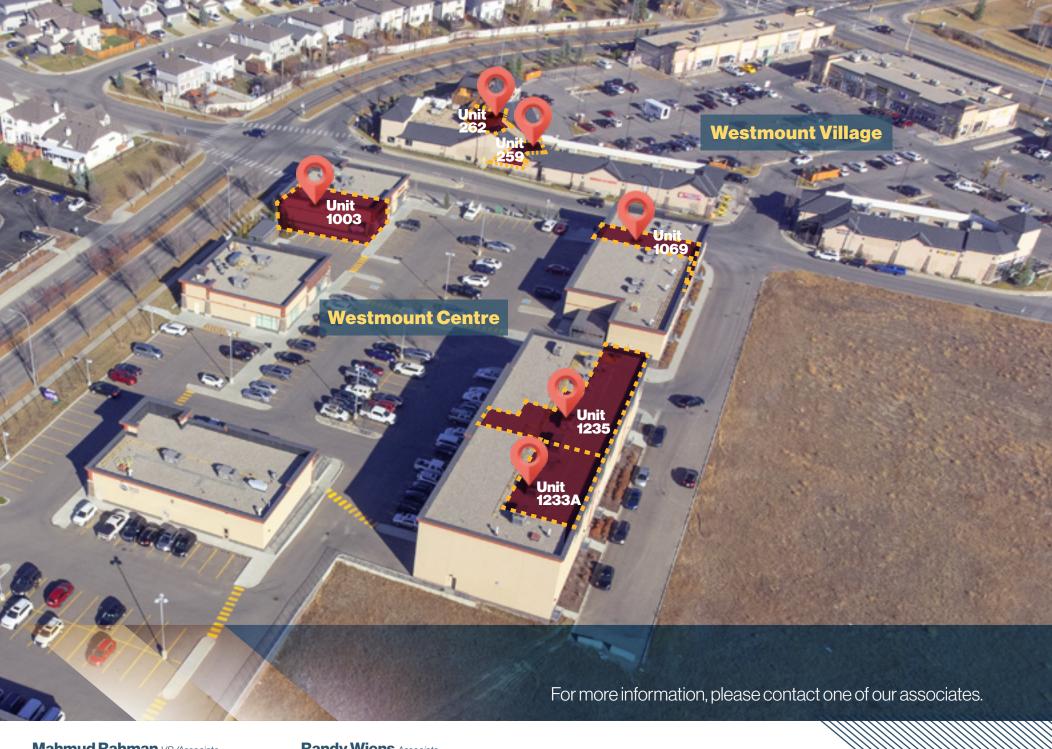

#### **Site Plan**

200 Southridge Drive | Okotoks, Alberta

#### **Okotoks Shopping Hub**

Unit 259 | 976 SF

Unit 262 | 1,231 SF

Unit 1003 | 1,440 SF

Unit 1069 | 1,335 SF

Unit 1233A | 2,139 SF Unit 1235 | 3,219 SF

Mahmud Rahman VP /Associate

P 403.930.8651

#### **Okotoks Shopping Hub**

| Size Available | <b>Unit 259</b>  | 976 SF   |                                                             | \$13.00 PSF |
|----------------|------------------|----------|-------------------------------------------------------------|-------------|
|                | <b>Unit 262</b>  | 1,231 SF |                                                             | \$13.00 PSF |
|                | <b>Unit 1003</b> | 1,440 SF |                                                             | \$8.93 PSF  |
|                | <b>Unit 1069</b> | 1,335 SF |                                                             | \$8.93 PSF  |
|                | Unit 1233A       | 2,139 SF | Combined total 5,350 SF or demised to suit 1,000 SF offices | \$10.78 PSF |
|                | Unit 1235        | 3,219 SF |                                                             | \$10.78 PSF |
|                |                  |          |                                                             |             |