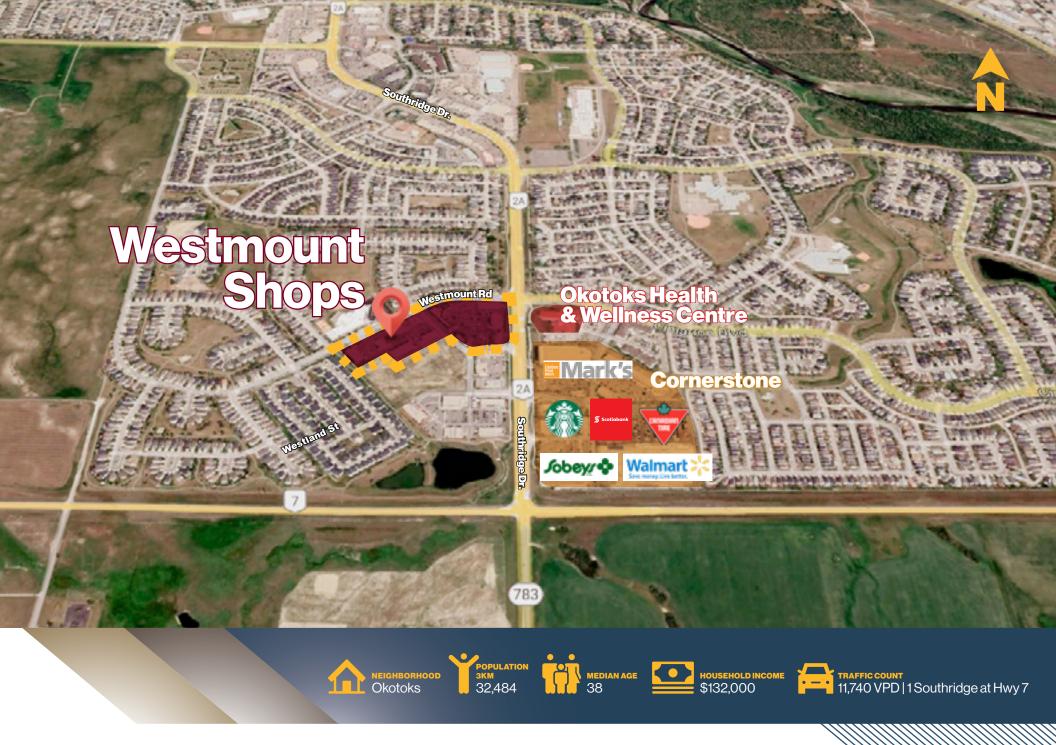

**Availability** 

**Net Rate** 

**Highlights** 

**Immediately** 

Contact Associate

- FREE RENT inducements on 5-year terms
- Office space up to 5,350 SF with high ceilings and large windows
- Regions premier health and wellness campus with open abundant patient parking (270 stalls)
- Existing tenants include Hometown Dental, Big Beaver Brewery, Peak Medical, Remedy's RX, Massage Haven, Anytime Fitness, Cornerstone Chiropractics, Kids & Company Daycare, Edward Jones, & NK Accounting
- Regions largest childcare facility located within and adjacent to Westmount School K-9 with 750 plus students
- Great location with excellent foot traffic and high visibility in the heart of Okotoks
- Be amongst brands such as Tim Hortons, DynaLife, Bell, Iris Optometrists, Subway, Marble Slab, Dairy Queen, KFC, Taco Bell, Orange Theory, Anytime Fitness and many more
- Conveniently situated close to Highway 2A and Highway 7, which sees 79,150 Vehicles/day