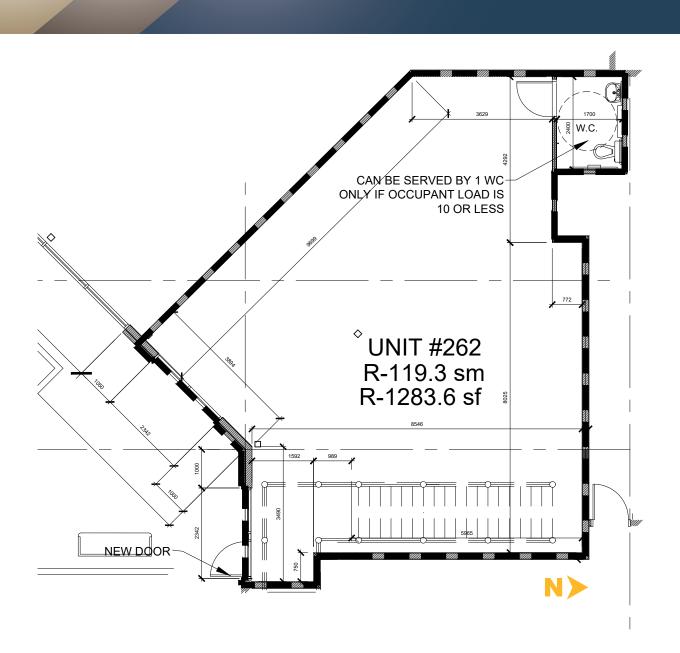

#### **Site Plan**

200 Southridge Drive | Okotoks, Alberta

#### **Okotoks Shopping Hub**

Unit 259 | 976 SF

Unit 262 | 1,231 SF

Unit 1003 | 1,440 SF

Unit 1069 | 1,335 SF

Unit 1233A | 2,139 SF Unit 1235 | 3,219 SF

Mahmud Rahman VP /Associate

P 403.930.8651