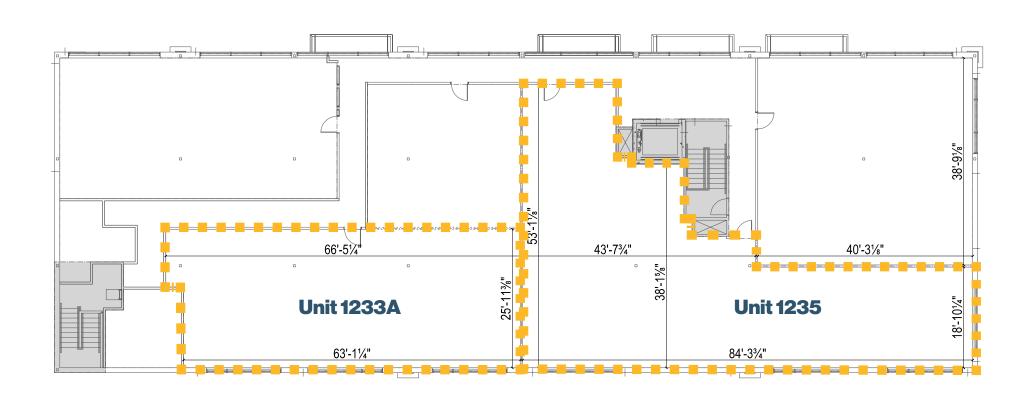

#### **Site Plan**

200 Southridge Drive | Okotoks, Alberta

#### **Okotoks Shopping Hub**

Unit 259 | 976 SF

Unit 262 | 1,231 SF

Unit 1003 | 1,440 SF

Unit 1069 | 1,335 SF

Unit 1233A | 2,139 SF Unit 1235 | 3,219 SF

Mahmud Rahman VP /Associate

P 403.930.8651