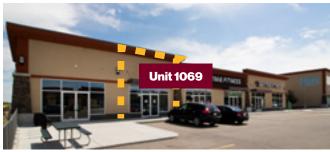

#### **Okotoks Shopping Hub**

| Size Available | <b>Unit 259</b>  | 976 SF   |                                                             | \$13.00 PSF |
|----------------|------------------|----------|-------------------------------------------------------------|-------------|
|                | <b>Unit 262</b>  | 1,231 SF |                                                             | \$13.00 PSF |
|                | <b>Unit 1003</b> | 1,440 SF |                                                             | \$8.93 PSF  |
|                | <b>Unit 1069</b> | 1,335 SF |                                                             | \$8.93 PSF  |
|                | Unit 1233A       | 2,139 SF | Combined total 5,350 SF or demised to suit 1,000 SF offices | \$10.78 PSF |
|                | Unit 1235        | 3,219 SF |                                                             | \$10.78 PSF |
|                |                  |          |                                                             |             |

#### **Okotoks Shopping Hub**

Unit 259 | 976 SF

Unit 262 | 1,231 SF

Unit 1003 | 1,440 SF

Unit 1069 | 1,335 SF

Unit 1233A | 2,139 SF Unit 1235 | 3,219 SF

Mahmud Rahman VP /Associate

P 403.930.8651