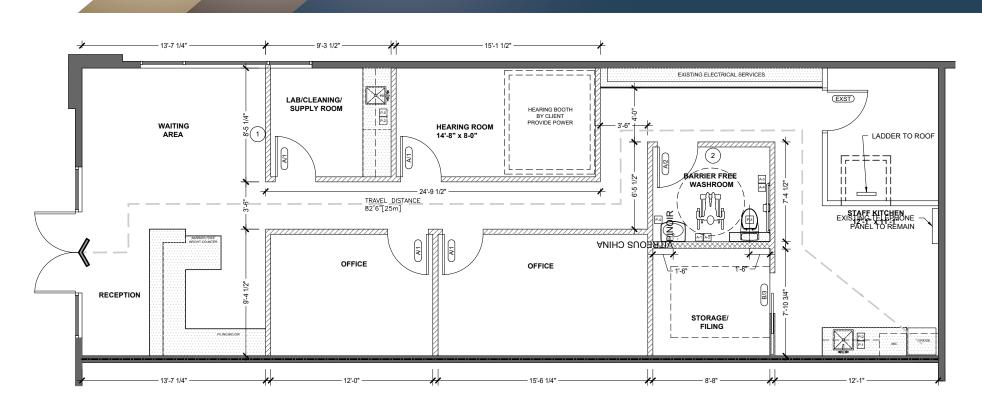

#### **Site Plan**

200 Southridge Drive | Okotoks, Alberta

#### **Okotoks Shopping Hub**

Unit 259 | 976 SF

Unit 262 | 1,231 SF

Unit 1003 | 1,440 SF

Unit 1069 | 1,335 SF

Unit 1233A | 2,139 SF Unit 1235 | 3,219 SF

Mahmud Rahman VP /Associate

P 403.930.8651