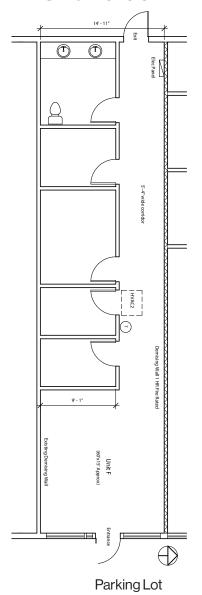

## **Established Plaza With Newly Renovated Façade**

**Unit A1:** 2,780 SF

**Unit F:** 925 SF

**Unit H:** 1,820 SF

N>