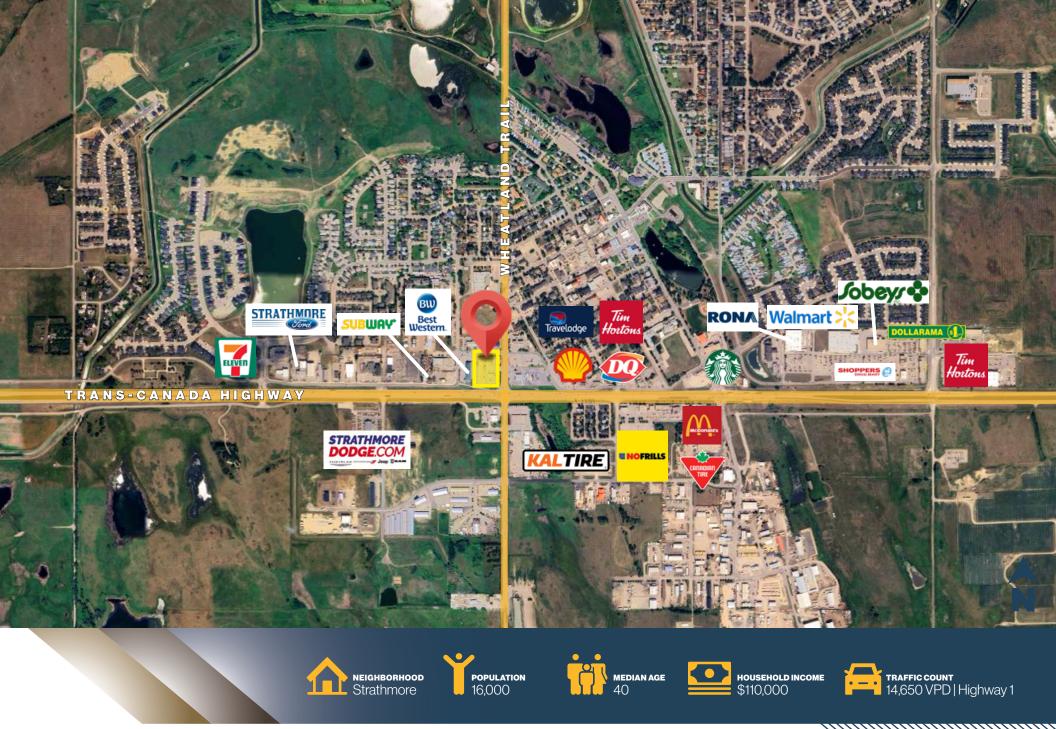

#### THE OFFERING

- Established & Well-Maintained: Home to national brands in a long-standing, high-traffic shopping plaza.
- **Prime Location:** Single-storey retail development at a major intersection in Strathmore with excellent exposure and easy access to Highway 1.
- **Proximity to Medical Centres:** Close to key medical facilities, ensuring a steady flow of foot traffic.
- **Flexible Space Options:** PAD Site CRU available with drive-thru options, ideal for restaurants, coffee shops, and more.