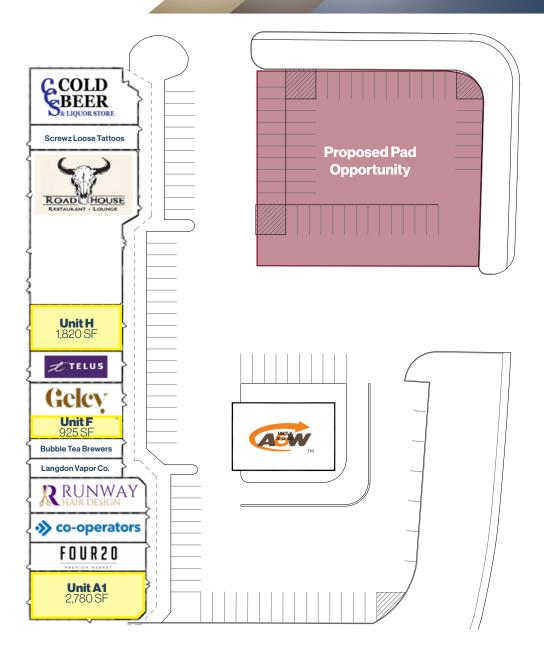

#### PROPERTY DETAILS

| Size Available | Unit A1 2,780 SF<br>Unit F 925 SF<br>Unit H 1,820 SF |
|----------------|------------------------------------------------------|
| Availability   | Negotiable                                           |
| Net Rate       | Contact Associate                                    |
| Op Costs       | \$7.50 PSF                                           |
| Zoning         | C-SC                                                 |

#### THE OFFERING

- Established & Well-Maintained: Home to national brands in a long-standing, high-traffic shopping plaza.
- **Prime Location:** Single-storey retail development at a major intersection in Strathmore with excellent exposure and easy access to Highway 1.
- **Proximity to Medical Centres:** Close to key medical facilities, ensuring a steady flow of foot traffic.
- **Flexible Space Options:** PAD Site CRU available with drive-thru options, ideal for restaurants, coffee shops, and more.

## **Established Plaza With Newly Renovated Façade**

**Unit A1:** 2,780 SF

**Unit F:** 925 SF

**Unit H:** 1,820 SF

N>