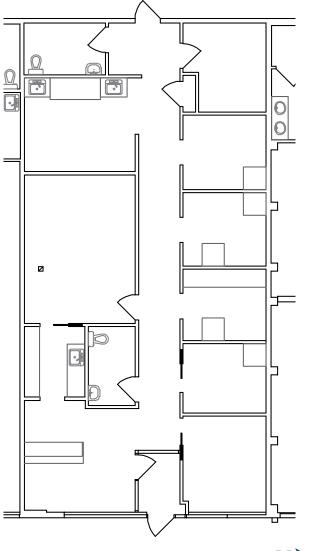

## **Established Plaza With Newly Renovated Façade**

**Unit A1:** 2,780 SF

**Unit F:** 925 SF

**Unit H:** 1,820 SF

N>