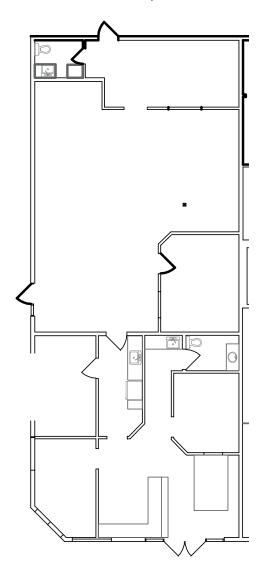

#### PROPERTY DETAILS

| Size Available | Unit A1 2,780 SF<br>Unit F 925 SF<br>Unit H 1,820 SF |
|----------------|------------------------------------------------------|
| Availability   | Negotiable                                           |
| Net Rate       | Contact Associate                                    |
| Op Costs       | \$7.50 PSF                                           |
| Zoning         | C-SC                                                 |

## **Established Plaza With Newly Renovated Façade**

**Unit A1:** 2,780 SF

**Unit F:** 925 SF

**Unit H:** 1,820 SF

N>