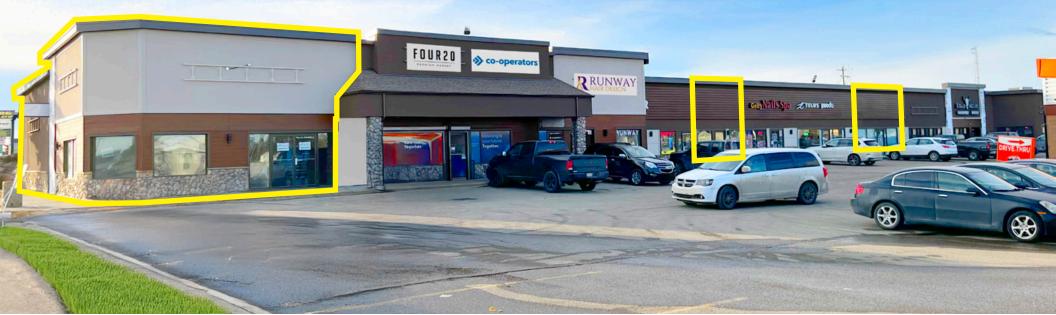

### **Established Plaza With Newly Renovated Façade**

## **Established Plaza With Newly Renovated Façade**

**Unit A1:** 2,780 SF

**Unit F:** 925 SF

**Unit H:** 1,820 SF

N>