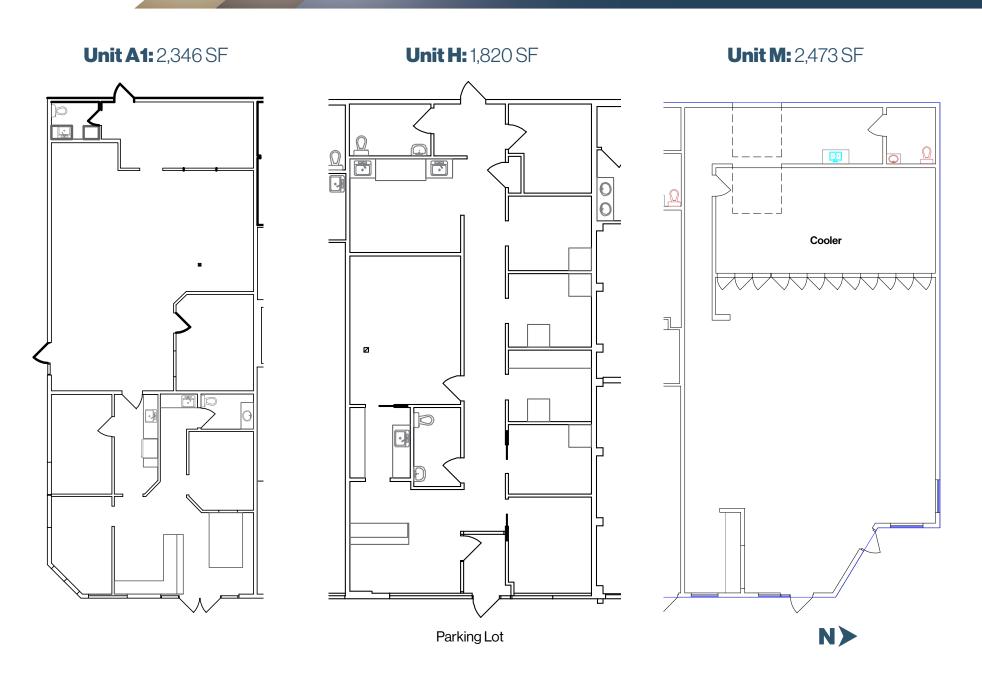

#### **PROPERTY DETAILS**

| Size Available  | Unit A1 2,346 SF<br>Unit H 1,820 SF<br>Unit M 2,473 SF |
|-----------------|--------------------------------------------------------|
| Availability    | Negotiable                                             |
| Net Rate        | Contact Associate                                      |
| <b>Op Costs</b> | \$7.50 PSF                                             |
| Zoning          | C-SC                                                   |