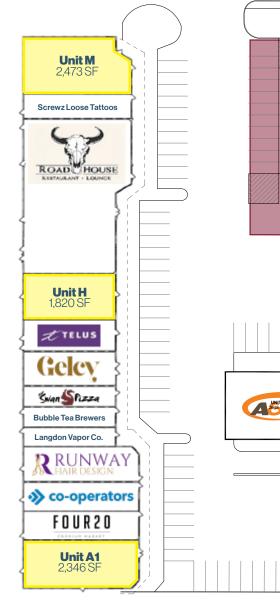

#### **PROPERTY DETAILS**

| Size Available  | Unit A1 2,346 SF<br>Unit H 1,820 SF<br>Unit M 2,473 SF |
|-----------------|--------------------------------------------------------|
| Availability    | Negotiable                                             |
| Net Rate        | Contact Associate                                      |
| <b>Op Costs</b> | \$7.50 PSF                                             |
| Zoning          | C-SC                                                   |