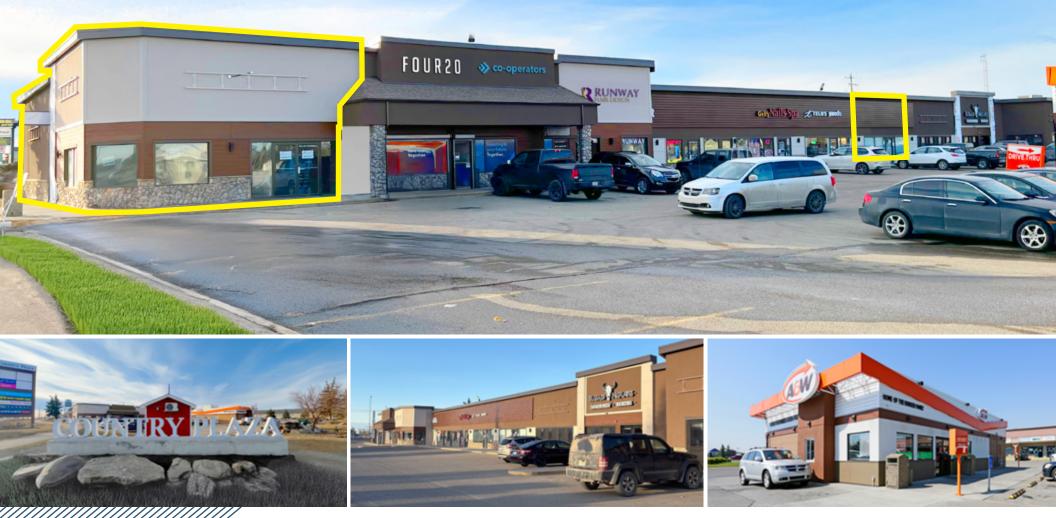

### **For Lease**

510 Trans-Canada Highway, AB-1 | Strathmore, Alberta

**Established Plaza with Newly Renovated Façade** 

#### Established Plaza With Newly Renovated Façade

#### THE OFFERING

- Established & Well-Maintained: Home to national brands in a long-standing, high-traffic shopping plaza.
- **Prime Location:** Single-storey retail development at a major intersection in Strathmore with excellent exposure and easy access to Highway 1.
- **Proximity to Medical Centres:** Close to key medical facilities, ensuring a steady flow of foot traffic.
- **Flexible Space Options:** PAD Site CRU available with drive-thru options, ideal for restaurants, coffee shops, and more.