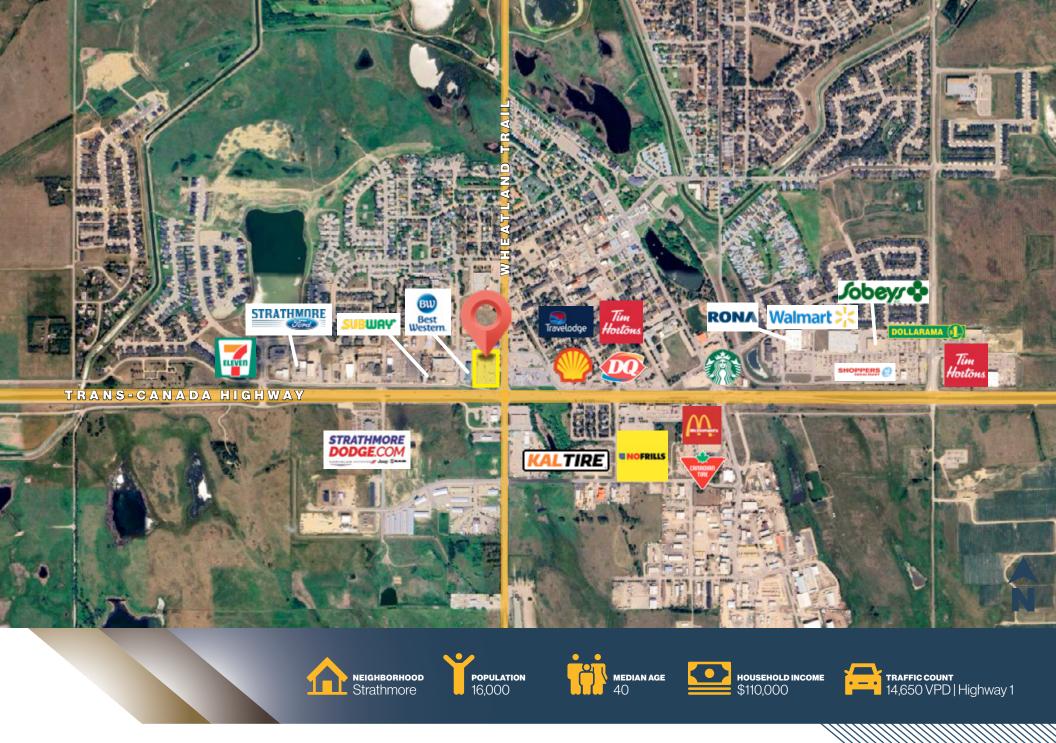

#### THE OFFERING

- Established & Well-Maintained: Home to national brands in a long-standing, high-traffic shopping plaza.
- **Prime Location:** Single-storey retail development at a major intersection in Strathmore with excellent exposure and easy access to Highway 1.
- **Proximity to Medical Centres:** Close to key medical facilities, ensuring a steady flow of foot traffic.
- **Flexible Space Options:** PAD Site CRU available with drive-thru options, ideal for restaurants, coffee shops, and more.