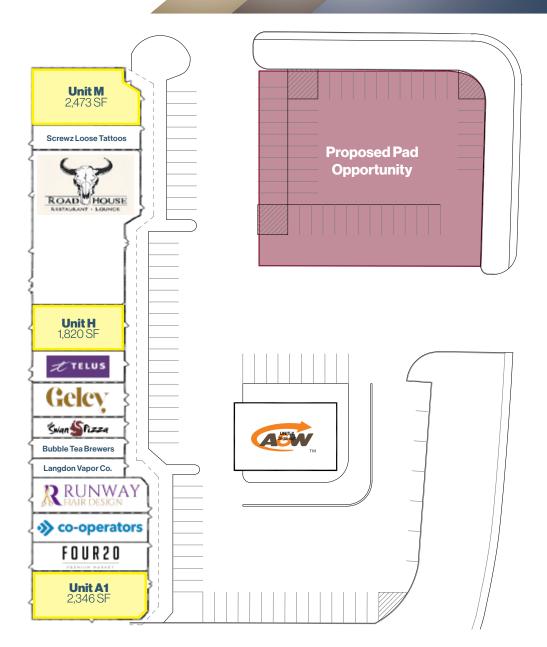

## **Country Plaza**

**Pad Development Opportunity** 

### **Established Plaza With Newly Renovated Façade**

#### PROPERTY DETAILS

| Size Available | Unit A1 2,346 SF<br>Unit H 1,820 SF<br>Unit M 2,473 SF |
|----------------|--------------------------------------------------------|
| Availability   | Negotiable                                             |
| Net Rate       | Contact Associate                                      |
| Op Costs       | \$7.50 PSF                                             |
| Zoning         | C-SC                                                   |

#### THE OFFERING

- Established & Well-Maintained: Home to national brands in a long-standing, high-traffic shopping plaza.
- **Prime Location:** Single-storey retail development at a major intersection in Strathmore with excellent exposure and easy access to Highway 1.
- Proximity to Medical Centres: Close to key medical facilities, ensuring a steady flow of foot traffic.
- **Flexible Space Options:** PAD Site CRU available with drive-thru options, ideal for restaurants, coffee shops, and more.