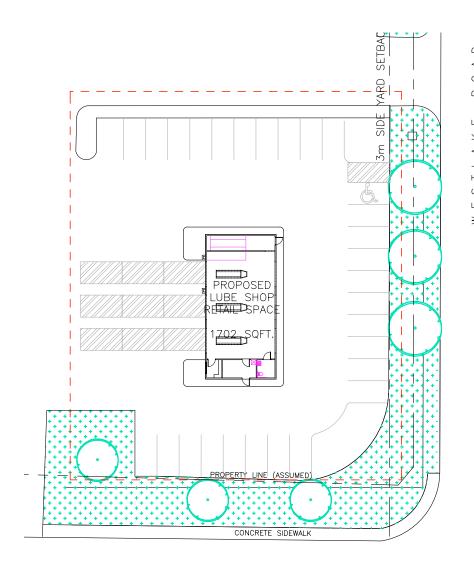

### Floor Plans

510 Trans-Canada Highway, AB-1 | Strathmore, Alberta

### Proposed Pad Lube Station

510 Trans-Canada Highway, AB-1 | Strathmore, Alberta

**Established Plaza With Newly Renovated Façade** 