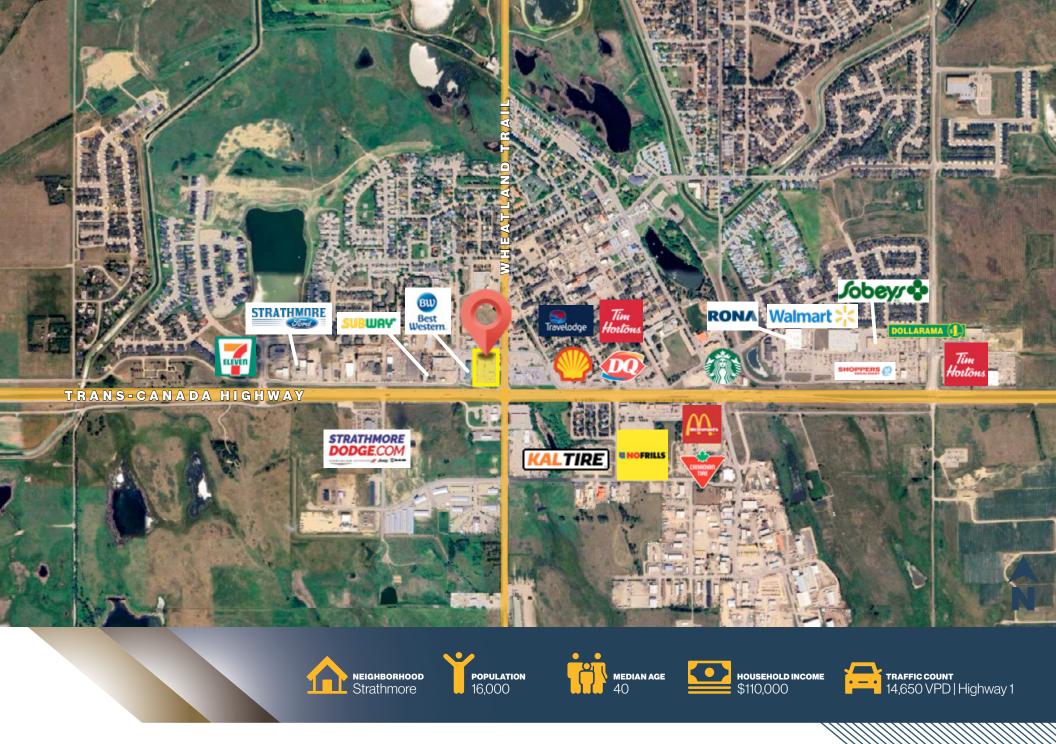

### **For Lease**

510 Trans-Canada Highway, AB-1 | Strathmore, Alberta

**Established Plaza with Newly Renovated Façade** 

## **Country Plaza**

**Pad Development Opportunity** 

### **Established Plaza With Newly Renovated Façade**

#### THE OFFERING

- Established & Well-Maintained: Home to national brands in a long-standing, high-traffic shopping plaza.
- **Prime Location:** Single-storey retail development at a major intersection in Strathmore with excellent exposure and easy access to Highway 1.
- Proximity to Medical Centres: Close to key medical facilities, ensuring a steady flow of foot traffic.
- **Flexible Space Options:** PAD Site CRU available with drive-thru options, ideal for restaurants, coffee shops, and more.

# Proposed Pad Gas Station

510 Trans-Canada Highway, AB-1 | Strathmore, Alberta

**Established Plaza With Newly Renovated Façade** 

### Proposed Pad Lube Station

510 Trans-Canada Highway, AB-1 | Strathmore, Alberta

**Established Plaza With Newly Renovated Façade** 