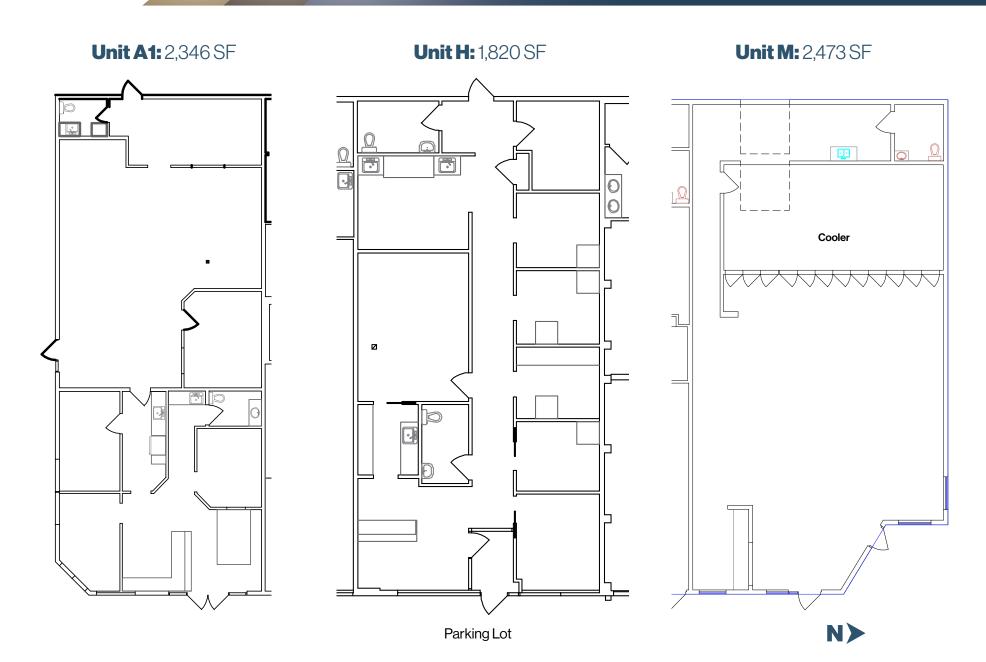

#### PROPERTY DETAILS

| Size Available | Unit A1 2,346 SF<br>Unit H 1,820 SF<br>Unit M 2,473 SF |
|----------------|--------------------------------------------------------|
| Availability   | Negotiable                                             |
| Net Rate       | Contact Associate                                      |
| Op Costs       | \$7.50 PSF                                             |
| Zoning         | C-SC                                                   |

### Floor Plans

510 Trans-Canada Highway, AB-1 | Strathmore, Alberta