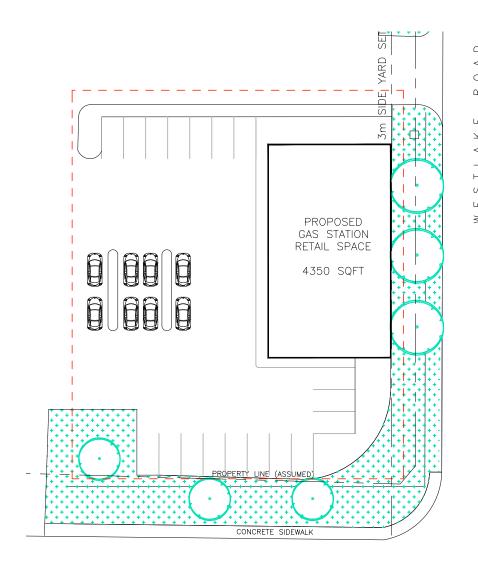

# Proposed Pad Gas Station

510 Trans-Canada Highway, AB-1 | Strathmore, Alberta

**Established Plaza With Newly Renovated Façade** 