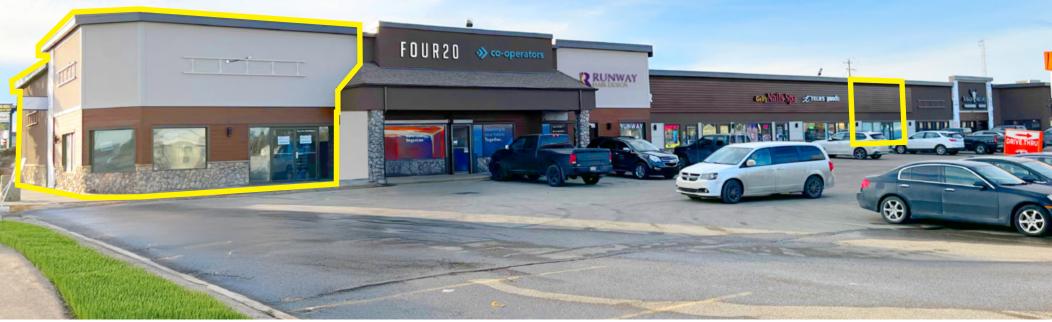

### **Established Plaza With Newly Renovated Façade**

#### PROPERTY DETAILS

| Size Available | Unit A1 2,346 SF<br>Unit H 1,820 SF<br>Unit M 2,473 SF |
|----------------|--------------------------------------------------------|
| Availability   | Negotiable                                             |
| Net Rate       | Contact Associate                                      |
| Op Costs       | \$7.50 PSF                                             |
| Zoning         | C-SC                                                   |

#### THE OFFERING

- Established & Well-Maintained: Home to national brands in a long-standing, high-traffic shopping plaza.
- **Prime Location:** Single-storey retail development at a major intersection in Strathmore with excellent exposure and easy access to Highway 1.
- Proximity to Medical Centres: Close to key medical facilities, ensuring a steady flow of foot traffic.
- **Flexible Space Options:** PAD Site CRU available with drive-thru options, ideal for restaurants, coffee shops, and more.