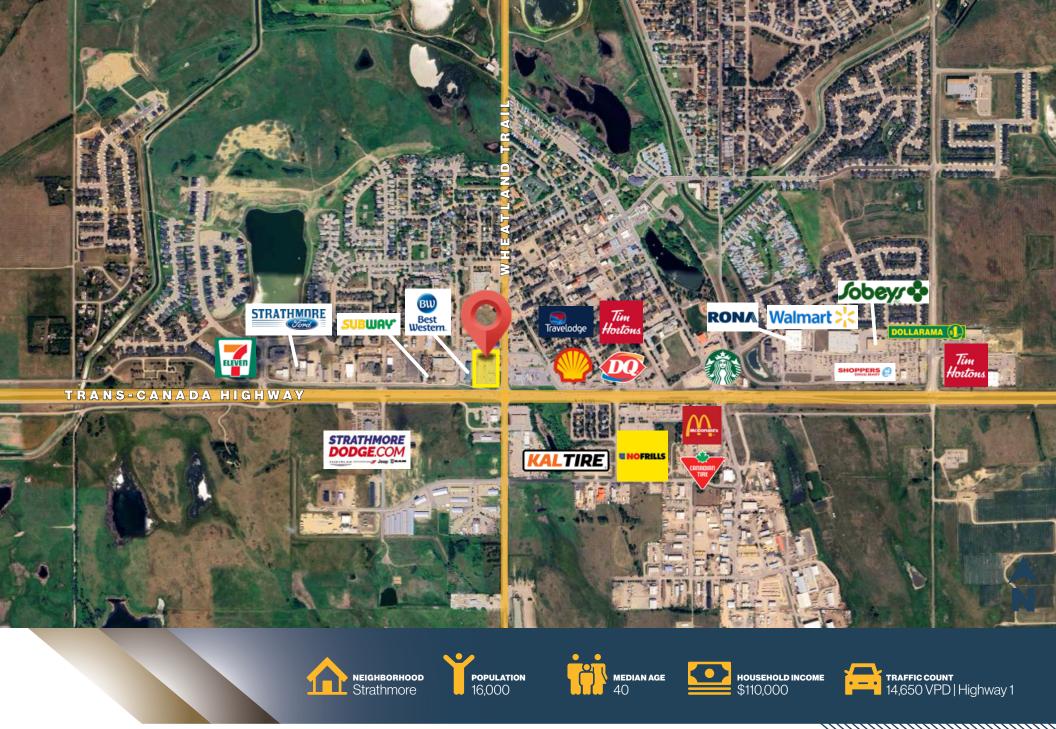

#### THE OFFERING

- Established & Well-Maintained: Home to national brands in a long-standing, high-traffic shopping plaza.
- **Prime Location:** Single-storey retail development at a major intersection in Strathmore with excellent exposure and easy access to Highway 1.
- Proximity to Medical Centres: Close to key medical facilities, ensuring a steady flow of foot traffic.
- **Flexible Space Options:** PAD Site CRU available with drive-thru options, ideal for restaurants, coffee shops, and more.