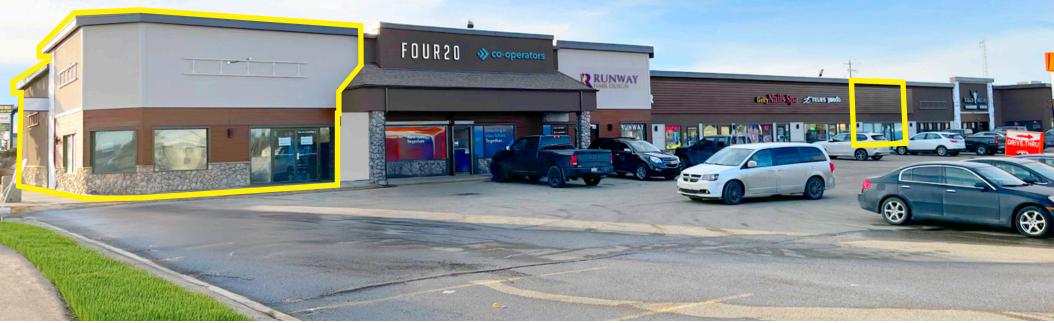

## **Established Plaza With Newly Renovated Façade**

**Unit A1:** 2,780 SF

**Unit H:** 1,820 SF