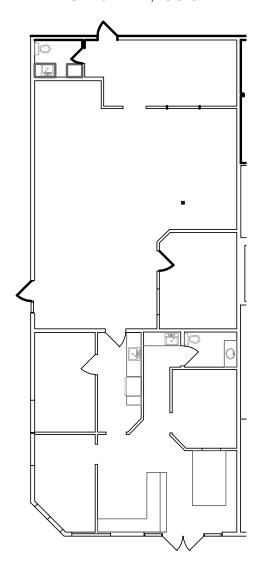

## **Established Plaza With Newly Renovated Façade**

**Unit A1:** 2,780 SF

**Unit H:** 1,820 SF