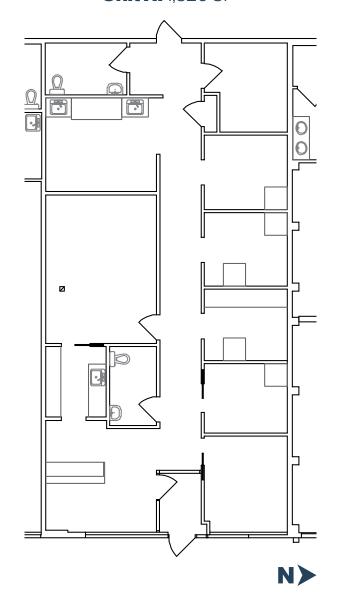

## **Established Plaza With Newly Renovated Façade**

**Unit A1:** 2,780 SF

**Unit H:** 1,820 SF