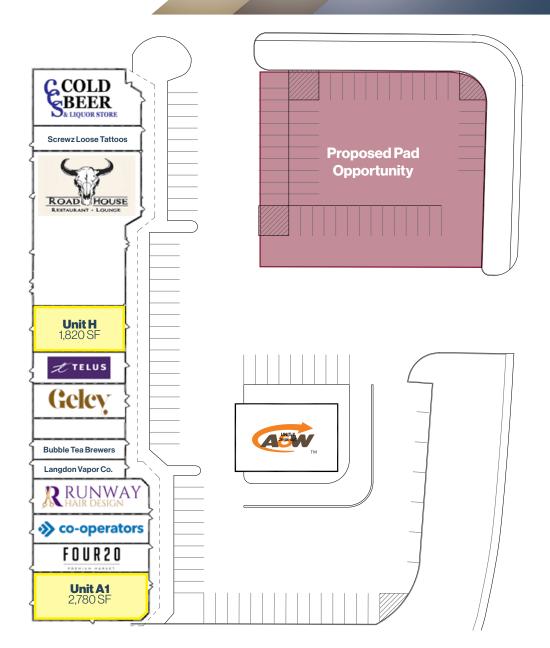

#### PROPERTY DETAILS

| Size Available | Unit A1 2,780 SF<br>Unit F 925 SF<br>Unit H 1,820 SF |
|----------------|------------------------------------------------------|
| Availability   | Negotiable                                           |
| Net Rate       | Contact Associate                                    |
| Op Costs       | \$7.50 PSF                                           |
| Zoning         | C-SC                                                 |

#### THE OFFERING

- Established & Well-Maintained: Home to national brands in a long-standing, high-traffic shopping plaza.
- **Prime Location:** Single-storey retail development at a major intersection in Strathmore with excellent exposure and easy access to Highway 1.
- Proximity to Medical Centres: Close to key medical facilities, ensuring a steady flow of foot traffic.
- **Flexible Space Options:** PAD Site CRU available with drive-thru options, ideal for restaurants, coffee shops, and more.

## **Established Plaza With Newly Renovated Façade**

**Unit A1:** 2,780 SF

**Unit H:** 1,820 SF