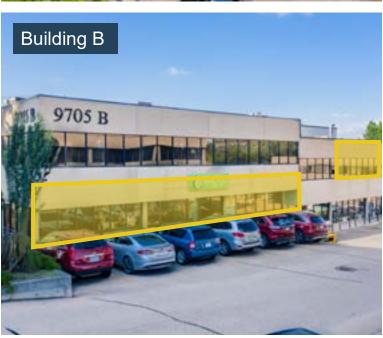

## **Property Details**

| •                                                                              | Net Rental Rate<br>\$12.00                 | <b>Op Costs</b> \$11.20                                                                                                                                                                                                                                  |
|--------------------------------------------------------------------------------|--------------------------------------------|----------------------------------------------------------------------------------------------------------------------------------------------------------------------------------------------------------------------------------------------------------|
| B102   1,796 SF                                                                | \$16.00<br>\$14.00                         | \$13.62<br>\$13.83                                                                                                                                                                                                                                       |
| t C302   1,340 SF                                                              | \$14.00<br>\$14.00                         | \$13.99<br>\$13.99                                                                                                                                                                                                                                       |
| Immediate   Unit B102 - August 2024                                            |                                            |                                                                                                                                                                                                                                                          |
| .00 - \$16.00 PSF                                                              |                                            |                                                                                                                                                                                                                                                          |
| 2 stalls per 1,000 SF, 15 - 1 Hour Visitor Stalls,<br>\$100/month for Assigned |                                            |                                                                                                                                                                                                                                                          |
|                                                                                | 2.00 - \$16.00 PSF<br>alls per 1,000 SF, 1 | t A105   2,297 SF \$12.00  Iding B  t B102   1,796 SF \$16.00 t B202   1,023 SF \$14.00  Iding C  t C302   1,340 SF \$14.00 t C303   1,004 SF \$14.00  mediate   Unit B102 - August 2024  2.00 - \$16.00 PSF  ralls per 1,000 SF, 15 - 1 Hour Visitor St |