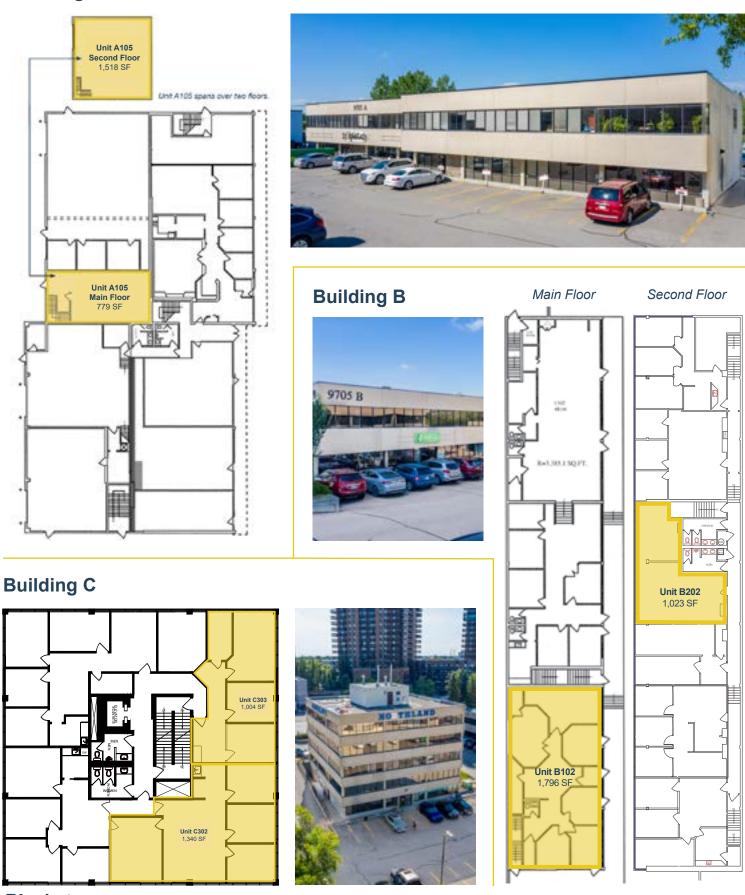

## **Property Details**

| •                                                                              | Net Rental Rate<br>\$12.00                 | <b>Op Costs</b> \$11.20                                                                                                                                                                                                                                  |
|--------------------------------------------------------------------------------|--------------------------------------------|----------------------------------------------------------------------------------------------------------------------------------------------------------------------------------------------------------------------------------------------------------|
| B102   1,796 SF                                                                | \$16.00<br>\$14.00                         | \$13.62<br>\$13.83                                                                                                                                                                                                                                       |
| t C302   1,340 SF                                                              | \$14.00<br>\$14.00                         | \$13.99<br>\$13.99                                                                                                                                                                                                                                       |
| Immediate   Unit B102 - August 2024                                            |                                            |                                                                                                                                                                                                                                                          |
| .00 - \$16.00 PSF                                                              |                                            |                                                                                                                                                                                                                                                          |
| 2 stalls per 1,000 SF, 15 - 1 Hour Visitor Stalls,<br>\$100/month for Assigned |                                            |                                                                                                                                                                                                                                                          |
|                                                                                | 2.00 - \$16.00 PSF<br>alls per 1,000 SF, 1 | t A105   2,297 SF \$12.00  Iding B  t B102   1,796 SF \$16.00 t B202   1,023 SF \$14.00  Iding C  t C302   1,340 SF \$14.00 t C303   1,004 SF \$14.00  mediate   Unit B102 - August 2024  2.00 - \$16.00 PSF  ralls per 1,000 SF, 15 - 1 Hour Visitor St |

## **Floor Plans**