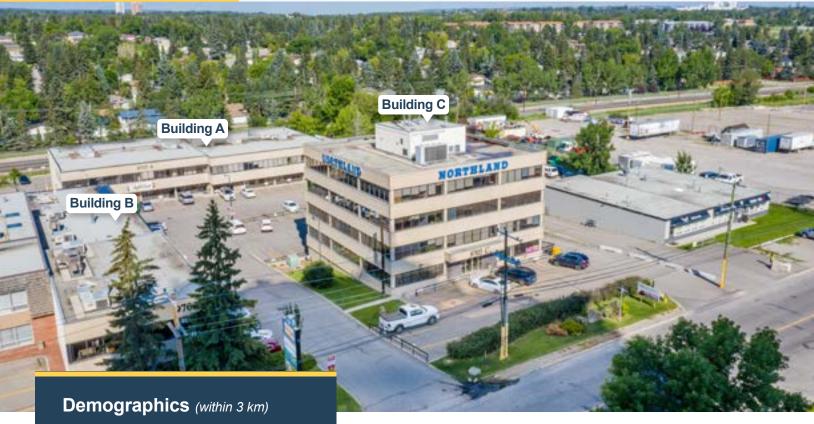

NEIGHBORHOOD Southland

POPULATION 65,296

MEDIAN AGE 43

HOUSEHOLD INCOME \$123,041

## **Building Details**

PARKING Ample Surface Parking

YEAR BUILT 1989

TRAFFIC COUNT
50,000 VPD | Macleod Trail
29,000 VPD | Southland Dr. at Southport

Unit A210, 9705 Horton Road SW, Calgary, Alberta, T2V 2X5