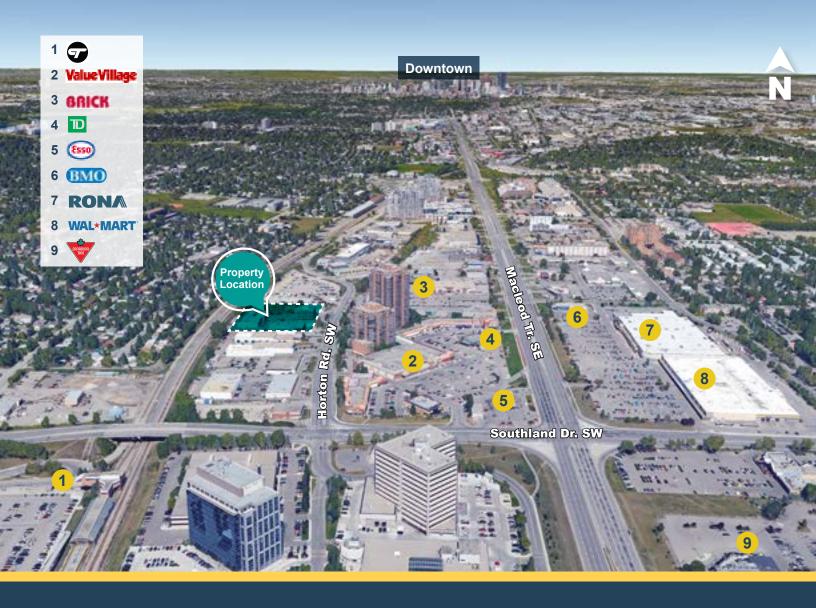

NEIGHBORHOOD Southland

POPULATION 65,296

MEDIAN AGE 43

HOUSEHOLD INCOME \$123,041

## **Building Details**

PARKING Ample Surface Parking

YEAR BUILT 1989

TRAFFIC COUNT
50,000 VPD | Macleod Trail
29,000 VPD | Southland Dr. at Southport

Unit A210, 9705 Horton Road SW, Calgary, Alberta, T2V 2X5

#### **Highlights**

- Three building complex has ample surface parking with adjacent 2-hour street parking
- Excellent access to Southland Drive and Macleod Trail
- Centrally located office premises available immediately
- Landlord will improve premises to suit tenant
- · Common areas recently renovated
- Office and industrial space available
- Two blocks from Southland LRT Station