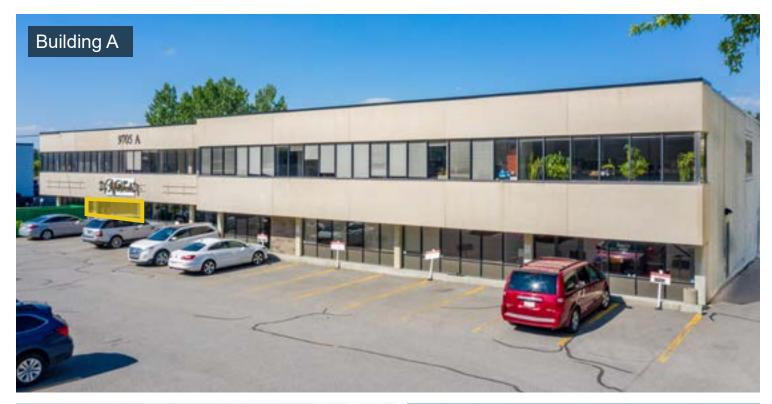

| 2.00 - \$16.00 PSF<br>alls per 1,000 SF, 1 | t A105   2,297 SF \$12.00  Iding B  t B102   1,796 SF \$16.00 t B202   1,023 SF \$14.00  Iding C  t C302   1,340 SF \$14.00 t C303   1,004 SF \$14.00  mediate   Unit B102 - August 2024  2.00 - \$16.00 PSF  ralls per 1,000 SF, 15 - 1 Hour Visitor St |

#### **Highlights**

- Three building complex has ample surface parking with adjacent 2-hour street parking
- Excellent access to Southland Drive and Macleod Trail
- Centrally located office premises available immediately
- Landlord will improve premises to suit tenant
- · Common areas recently renovated
- Office and industrial space available
- Two blocks from Southland LRT Station



## **Floor Plans**

## **Building A**













**Blackstone** 

www.BlackstoneCommercial.com



# Thank you for your interest!

### For More Info.

#### **Shane Olin**

- **P** 403.313.5305
- solin@blackstonecommercial.com

#### Olivia Bohdan

- **P** 403.930.8643
- obohdan@blackstonecommercial.com

Unit A210, 9705 Horton Road SW, Calgary, Alberta T2V 2X5 | P 403.214.2344

This document has been prepared by Blackstone Commercial for advertising and general information only. Although information has been obtained from sources deemed reliable, Blackstone Commercial and / or their representatives, brokers Information has been obtained from sources deemed reliable, blackstone Commercial and 7 or their representatives, brokers or agents make no guarantees, representations or warranties of any kind, expressed or implied, regarding