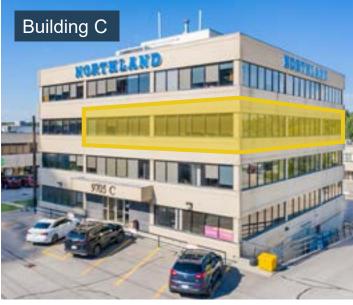

## **Property Details**

| •                                                                              | Net Rental Rate<br>\$12.00                 | <b>Op Costs</b> \$11.20                                                                                                                                                                                                                                  |
|--------------------------------------------------------------------------------|--------------------------------------------|----------------------------------------------------------------------------------------------------------------------------------------------------------------------------------------------------------------------------------------------------------|
| B102   1,796 SF                                                                | \$16.00<br>\$14.00                         | \$13.62<br>\$13.83                                                                                                                                                                                                                                       |
| t C302   1,340 SF                                                              | \$14.00<br>\$14.00                         | \$13.99<br>\$13.99                                                                                                                                                                                                                                       |
| Immediate   Unit B102 - August 2024                                            |                                            |                                                                                                                                                                                                                                                          |
| .00 - \$16.00 PSF                                                              |                                            |                                                                                                                                                                                                                                                          |
| 2 stalls per 1,000 SF, 15 - 1 Hour Visitor Stalls,<br>\$100/month for Assigned |                                            |                                                                                                                                                                                                                                                          |
|                                                                                | 2.00 - \$16.00 PSF<br>alls per 1,000 SF, 1 | t A105   2,297 SF \$12.00  Iding B  t B102   1,796 SF \$16.00 t B202   1,023 SF \$14.00  Iding C  t C302   1,340 SF \$14.00 t C303   1,004 SF \$14.00  mediate   Unit B102 - August 2024  2.00 - \$16.00 PSF  ralls per 1,000 SF, 15 - 1 Hour Visitor St |