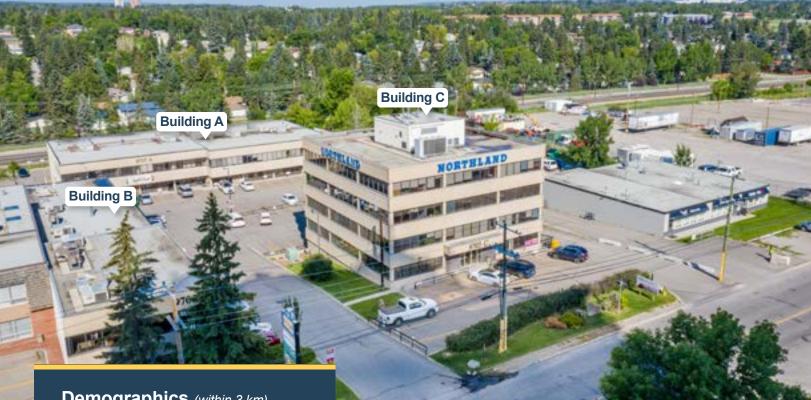

## **Demographics** (within 3 km)

NEIGHBORHOOD Southland

POPULATION 65.296

Iłi MEDIAN AGE 43

SS HOUSEHOLD INCOME \$123,041

## **Building Details**

D PARKING Ample Surface Parking

YEAR BUILT 1989

TRAFFIC COUNT 50,000 VPD | Macleod Trail 29,000 VPD | Southland Dr. at Southport

## **Highlights**

- Three building complex has ample surface parking with adjacent 2-hour street parking
- Excellent access to Southland Drive and Macleod Trail
- Centrally located office premises available immediately
- Landlord will improve premises to suit tenant
- Common areas recently renovated
- Office and industrial space available
- Two blocks from Southland LRT Station