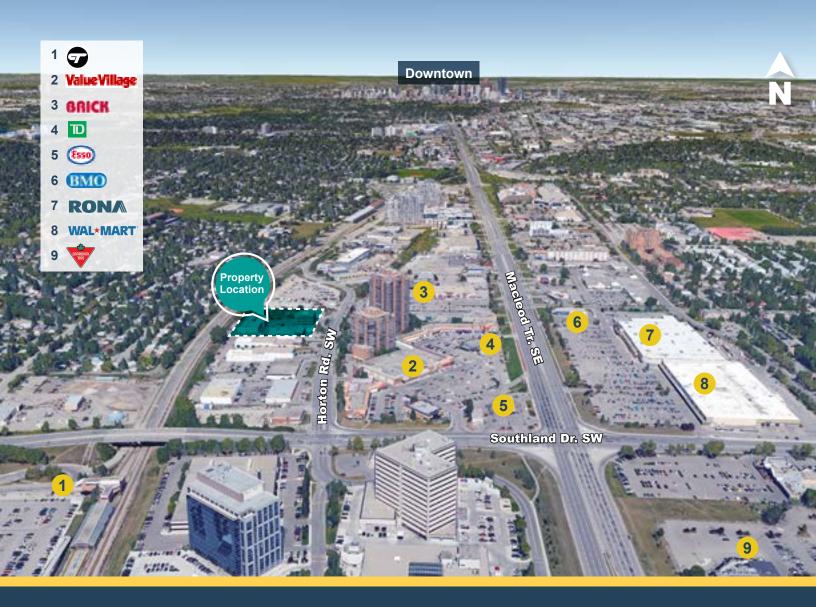

## **Busy Location**

**Property Details** 

|                 | <b>Building B</b><br>Unit B102   1,796 SF                  | Net Rental Rate<br>\$16.00 | <b>Op Costs</b><br>\$13.62 |
|-----------------|------------------------------------------------------------|----------------------------|----------------------------|
| Size Available: | Unit B202   1,023 SF                                       | \$14.00                    | \$13.83                    |
|                 | Building C<br>Unit C302   1,340 SF<br>Unit C303   1,004 SF | \$14.00<br>\$14.00         | \$13.99<br>\$13.99         |
|                 |                                                            |                            |                            |

## **Highlights**

- Three building complex has ample surface parking with adjacent 2-hour street parking
- Excellent access to Southland Drive and Macleod Trail
- Centrally located office premises available immediately
- Landlord will improve premises to suit tenant
- Common areas recently renovated
- Office and industrial space available
- Two blocks from Southland LRT Station