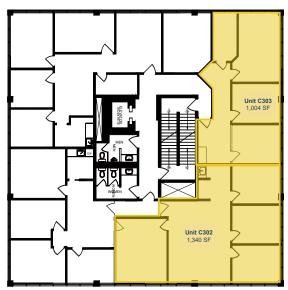

## **Busy Location**

**Property Details** 

|                 | <b>Building B</b><br>Unit B102   1,796 SF                  | Net Rental Rate<br>\$16.00 | <b>Op Costs</b><br>\$13.62 |
|-----------------|------------------------------------------------------------|----------------------------|----------------------------|
| Size Available: | Unit B202   1,023 SF                                       | \$14.00                    | \$13.83                    |
|                 | Building C<br>Unit C302   1,340 SF<br>Unit C303   1,004 SF | \$14.00<br>\$14.00         | \$13.99<br>\$13.99         |
|                 |                                                            |                            |                            |

## **Floor Plans**