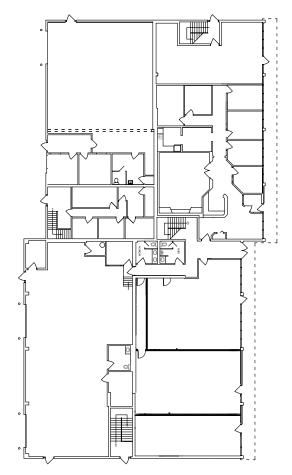

24                                            |  |
|---------------|--------------------------------------------------------------------------------|--|
| Net Rate:     | \$14.00 - \$16.00 PSF                                                          |  |
| Parking:      | 2 stalls per 1,000 SF, 15 - 1 Hour Visitor Stalls,<br>\$100/month for Assigned |  |

## **Highlights**

- Three building complex has ample surface parking with adjacent 2-hour street parking
- Excellent access to Southland Drive and Macleod Trail
- Centrally located office premises available immediately
- Landlord will improve premises to suit tenant
- Common areas recently renovated
- Office and industrial space available
- Two blocks from Southland LRT Station



## **For Lease**

## **Floor Plans**

## **Building A**















**Blackstone** 

## **For Lease**

## Horton Park, 9705 Horton Rd. SW | Calgary, AB











**Blackstone** 

www.BlackstoneCommercial.com



# Thank you for your interest!

## For More Info.

#### Shane Olin

₽ 403.313.5305
E solin@blackstonecommercial.com

#### Olivia Bohdan

- **P** 403.930.8643
- e obohdan@blackstonecommercial.com

in

Unit A210, 9705 Horton Road SW, Calgary, Alberta T2V 2X5 | P 403.214.2344

This document has been prepared by Blackstone Commercial for advertising and general information only. Although information has been obtained from sources deemed reliable, Blackstone Commercial and / or their representatives, brokers or agents make no guarantees, representations or warranties of any kind, expressed or implied, regarding the information including, b