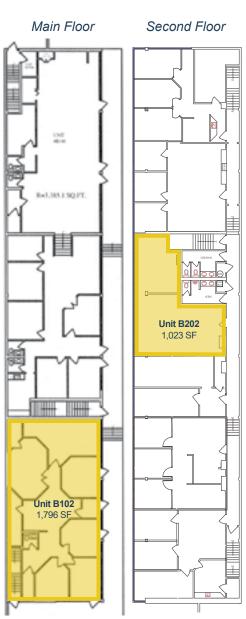

## **Busy Location**

**Property Details** 

|                 | <b>Building B</b><br>Unit B102   1,796 SF                  | Net Rental Rate<br>\$16.00 | <b>Op Costs</b><br>\$13.62 |
|-----------------|------------------------------------------------------------|----------------------------|----------------------------|
| Size Available: | Unit B202   1,023 SF                                       | \$14.00                    | \$13.83                    |
|                 | Building C<br>Unit C302   1,340 SF<br>Unit C303   1,004 SF | \$14.00<br>\$14.00         | \$13.99<br>\$13.99         |
|                 |                                                            |                            |                            |

## **Floor Plans**