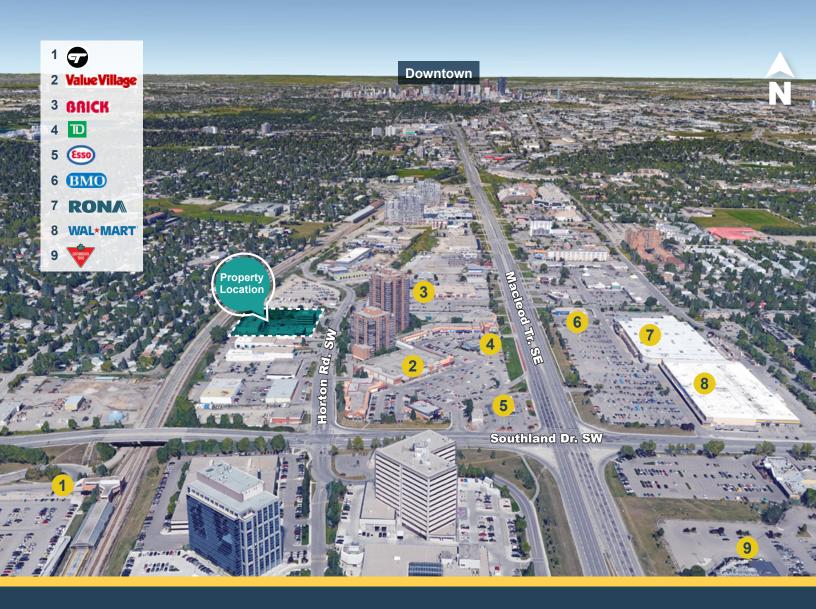

### Demographics (within 3 km)

NEIGHBORHOOD Southland

POPULATION 65,296

MEDIAN AGE

**\$\$** HOUSEHOLD INCOME \$123.041

### **Building Details**

P PARKING Ample Surface Parking

YEAR BUILT 1989

TRAFFIC COUNT 50,000 VPD | Macleod Trail 29,000 VPD | Southland Dr. at Southport

#### Highlights

- Three building complex has ample surface parking with adjacent
  2-hour street parking
- Excellent access to Southland Drive and Macleod Trail
- · Centrally located office premises available immediately
- Landlord will improve premises to suit tenant
- Common areas recently renovated
- Utilities included in operating costs
- Two blocks from Southland LRT Station