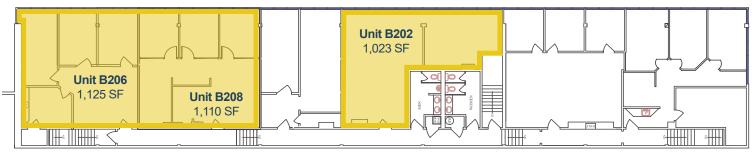

#### **Property Details**

| Size Available: | <b>Building B</b><br>Unit B202   1,023 SF<br>Unit B206   1,125 SF<br>Unit B208   1,110 SF | Net Rental Rate<br>\$14.00<br>\$14.00<br>\$14.00 | <b>Op Costs</b><br>\$13.83<br>\$13.83<br>\$13.83 |
|-----------------|-------------------------------------------------------------------------------------------|--------------------------------------------------|--------------------------------------------------|
| Availability:   | Unit B202 - Immediate<br>Unit B206 - Immediate<br>Unit B208 - May 2025                    |                                                  |                                                  |
| Parking:        | 2 stalls per 1,000 SF, 15 - 1 Hour Visitor Stalls,<br>\$100/month for Assigned            |                                                  |                                                  |

### **Floor Plans**

### **Building B**

### Second Floor