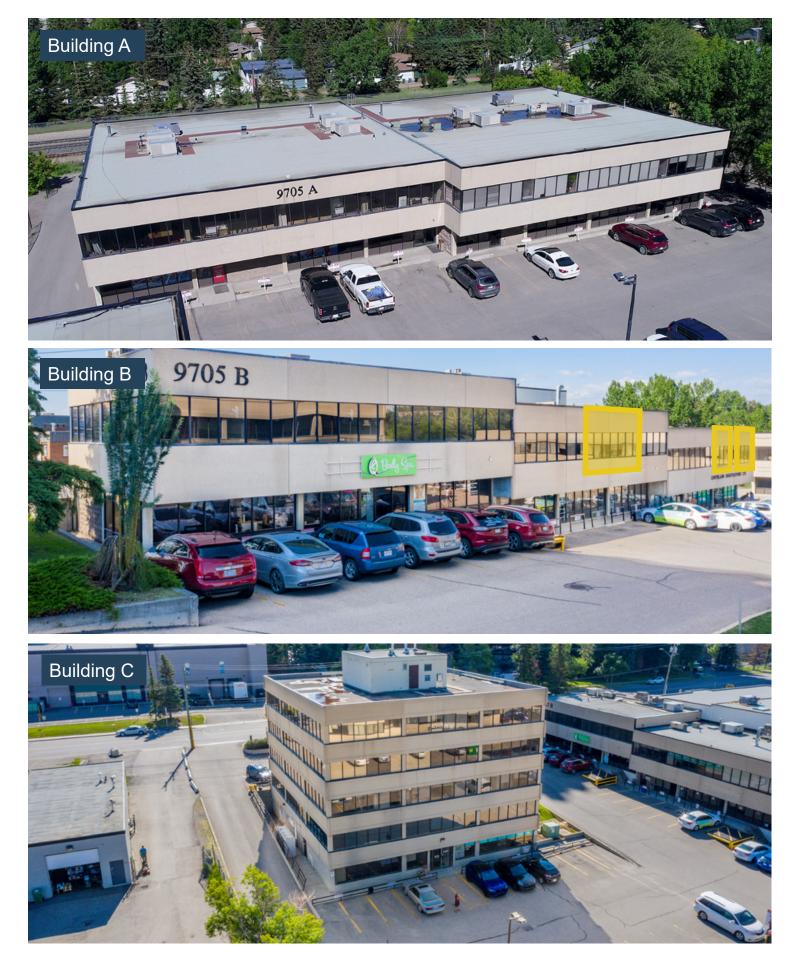

### Horton Park, 9705 Horton Rd. SW | Calgary, AB

**Building A** 

**Building B** 

Building C

### **Building Details**

P PARKING Ample Surface Parking

YEAR BUILT 1989

TRAFFIC COUNT 50,000 VPD | Macleod Trail 29,000 VPD | Southland Dr. at Southport