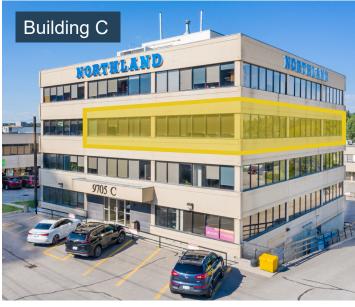

## **Property Details**

| Size Available: | Building A Unit A105   2,297 SF Unit A100-2   1,122 SF Building B Unit B102   1,796 SF Unit B202   1,023 SF Building C Unit C302   1,340 SF Unit C303   1,004 SF | \$12.00<br>\$16.00<br>\$16.00<br>\$14.00<br>\$14.00<br>\$14.00 | <b>Op Costs</b><br>\$11.20<br>\$13.58<br>\$13.62<br>\$13.83<br>\$13.99<br>\$13.99 |
|-----------------|------------------------------------------------------------------------------------------------------------------------------------------------------------------|----------------------------------------------------------------|-----------------------------------------------------------------------------------|
| Availability:   | Immediate   Unit B102 - August 2024                                                                                                                              |                                                                |                                                                                   |
| Net Rate:       | \$12.00 - \$16.00 PSF                                                                                                                                            |                                                                |                                                                                   |
| Parking:        | 2 stalls per 1,000 SF, 15 - 1 Hour Visitor Stalls,<br>\$100/month for Assigned                                                                                   |                                                                |                                                                                   |