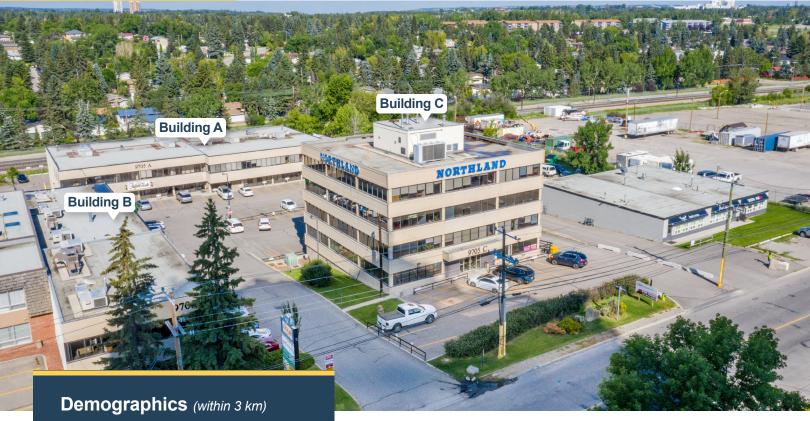

## **Busy Location**

NEIGHBORHOOD Southland

POPULATION 65,296

MEDIAN AGE

HOUSEHOLD INCOME \$123,041