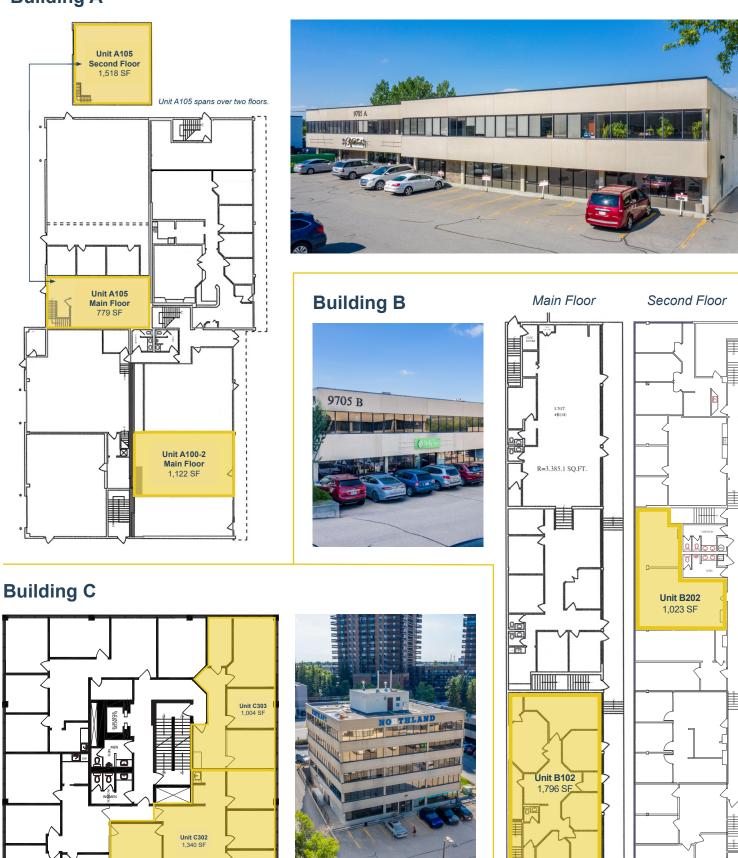

## **Floor Plans**

## **Building A**

**Blackstone** 

## **Property Details**

| Size Available: | Building A Unit A105   2,297 SF Unit A100-2   1,122 SF Building B Unit B102   1,796 SF Unit B202   1,023 SF Building C Unit C302   1,340 SF Unit C303   1,004 SF | \$12.00<br>\$16.00<br>\$16.00<br>\$14.00<br>\$14.00<br>\$14.00 | <b>Op Costs</b><br>\$11.20<br>\$13.58<br>\$13.62<br>\$13.83<br>\$13.99<br>\$13.99 |
|-----------------|------------------------------------------------------------------------------------------------------------------------------------------------------------------|----------------------------------------------------------------|-----------------------------------------------------------------------------------|
| Availability:   | Immediate   Unit B102 - August 2024                                                                                                                              |                                                                |                                                                                   |
| Net Rate:       | \$12.00 - \$16.00 PSF                                                                                                                                            |                                                                |                                                                                   |
| Parking:        | 2 stalls per 1,000 SF, 15 - 1 Hour Visitor Stalls,<br>\$100/month for Assigned                                                                                   |                                                                |                                                                                   |