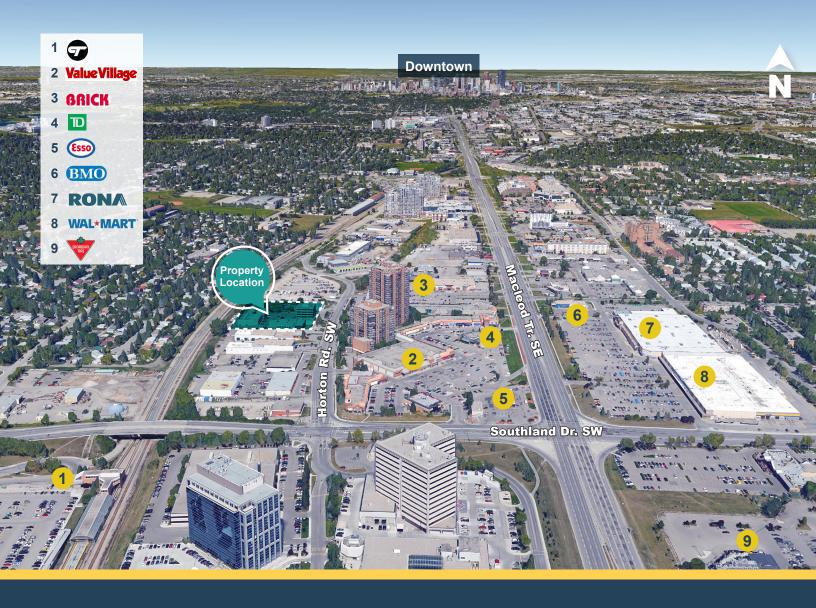

NEIGHBORHOOD Southland

POPULATION 65,296

MEDIAN AGE

HOUSEHOLD INCOME \$123,041

#### **Highlights**

- Three building complex has ample surface parking with adjacent 2-hour street parking
- Excellent access to Southland Drive and Macleod Trail
- Centrally located office premises available immediately
- · Landlord will improve premises to suit tenant
- · Common areas recently renovated
- · Office and industrial space available
- Two blocks from Southland LRT Station