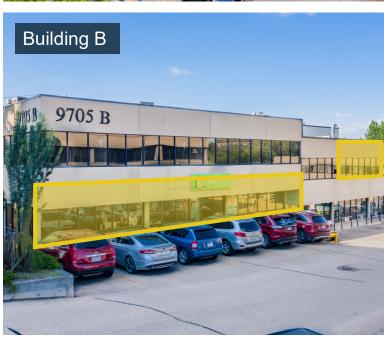

## **Property Details**

| Size Available: | Building A Unit A105   2,297 SF Unit A100-2   1,122 SF Building B Unit B102   1,796 SF Unit B202   1,023 SF Building C Unit C302   1,340 SF Unit C303   1,004 SF | \$12.00<br>\$16.00<br>\$16.00<br>\$14.00<br>\$14.00<br>\$14.00 | <b>Op Costs</b><br>\$11.20<br>\$13.58<br>\$13.62<br>\$13.83<br>\$13.99<br>\$13.99 |
|-----------------|------------------------------------------------------------------------------------------------------------------------------------------------------------------|----------------------------------------------------------------|-----------------------------------------------------------------------------------|
| Availability:   | Immediate   Unit B102 - August 2024                                                                                                                              |                                                                |                                                                                   |
| Net Rate:       | \$12.00 - \$16.00 PSF                                                                                                                                            |                                                                |                                                                                   |
| Parking:        | 2 stalls per 1,000 SF, 15 - 1 Hour Visitor Stalls,<br>\$100/month for Assigned                                                                                   |                                                                |                                                                                   |