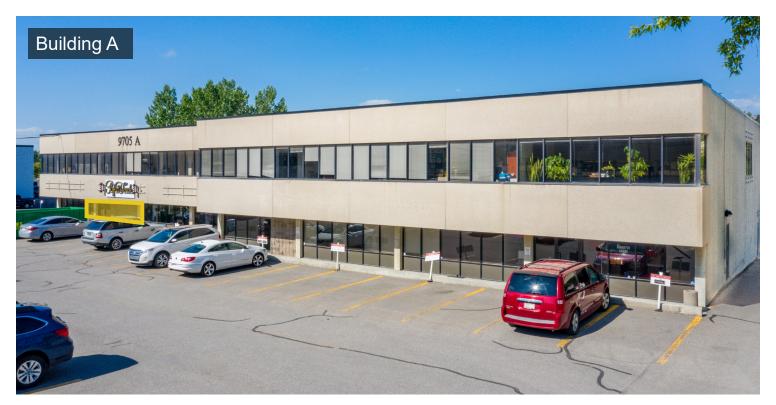

|
| Parking:        | 2 stalls per 1,000 SF, 15 - 1 Hour Visitor Stalls,<br>\$100/month for Assigned                                                                                   |                                                                |                                                                                   |

#### **Highlights**

- Three building complex has ample surface parking with adjacent 2-hour street parking
- Excellent access to Southland Drive and Macleod Trail
- Centrally located office premises available immediately
- · Landlord will improve premises to suit tenant
- · Common areas recently renovated
- · Office and industrial space available
- Two blocks from Southland LRT Station



## **Floor Plans**

## **Building A**













**Blackstone** 



# Thank you for your interest!

### For More Info.

#### **Shane Olin**

- **P** 403.313.5305
- solin@blackstonecommercial.com

#### Olivia Bohdan

- **P** 403.930.8643
- obohdan@blackstonecommercial.com

Unit A210, 9705 Horton Road SW, Calgary, Alberta T2V 2X5 | P 403.214.2344

This document has been prepared by Blackstone Commercial for advertising and general information only. Although information has been obtained from sources deemed reliable. Blackstone Commercial and / or their representatives, brokers or agents make no guarantees, representations or warranties of any kind, expressed or implied, regarding the information including, but not limited to, warranties of content, accuracy and reliability. Blackstone Commercial excludes unequivocally all inferre