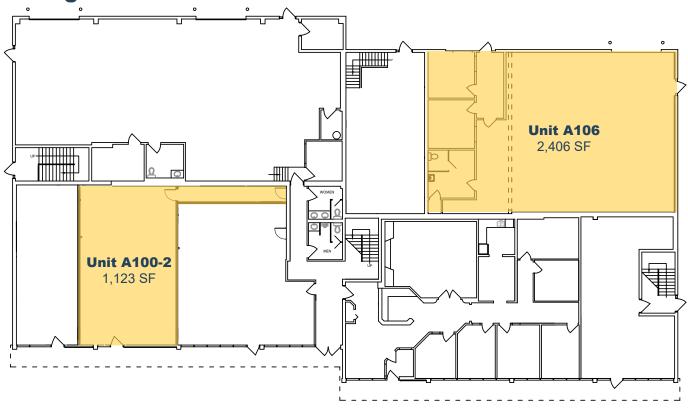

#### **Property Details**

| Size Available: | Building A<br>Unit A100-2   1,123 SF<br>Unit A106   2,406 SF                   | Net Rental Rate<br>\$18.00<br>\$16.00            | <b>Op Costs</b><br>\$13.58<br>\$11.23   |
|-----------------|--------------------------------------------------------------------------------|--------------------------------------------------|-----------------------------------------|
|                 | Building B Unit B202   1,023 SF Unit B206   1,125 SF Unit B208   1,110 SF      | Net Rental Rate<br>\$14.00<br>\$14.00<br>\$14.00 | <b>Op Costs</b> \$13.83 \$13.83 \$13.83 |
| Availability:   | Unit B202 - Immediate<br>Unit B206 - Immediate<br>Unit B208 - May 2025         |                                                  |                                         |
| Parking:        | 2 stalls per 1,000 SF, 15 - 1 Hour Visitor Stalls,<br>\$100/month for Assigned |                                                  |                                         |

## **Floor Plans**

**Building A** 