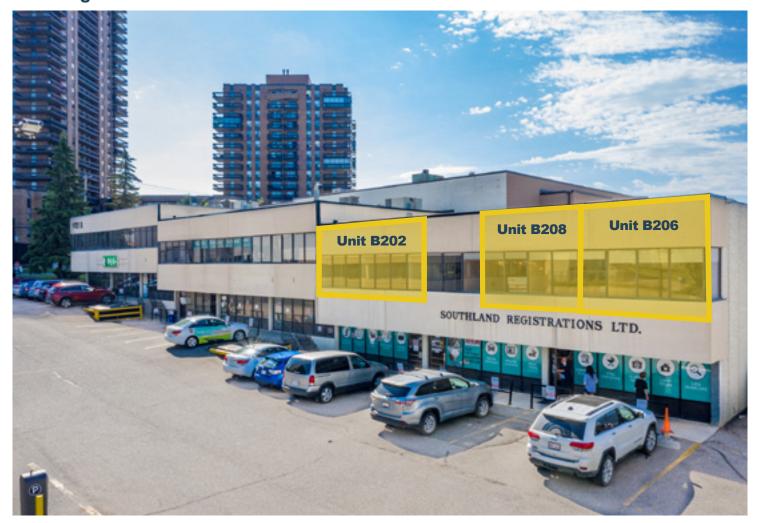

#### **Property Details**

| Size Available: | Building A<br>Unit A100-2   1,123 SF<br>Unit A106   2,406 SF                   | Net Rental Rate<br>\$18.00<br>\$16.00            | <b>Op Costs</b><br>\$13.58<br>\$11.23   |
|-----------------|--------------------------------------------------------------------------------|--------------------------------------------------|-----------------------------------------|
|                 | Building B Unit B202   1,023 SF Unit B206   1,125 SF Unit B208   1,110 SF      | Net Rental Rate<br>\$14.00<br>\$14.00<br>\$14.00 | <b>Op Costs</b> \$13.83 \$13.83 \$13.83 |
| Availability:   | Unit B202 - Immediate<br>Unit B206 - Immediate<br>Unit B208 - May 2025         |                                                  |                                         |
| Parking:        | 2 stalls per 1,000 SF, 15 - 1 Hour Visitor Stalls,<br>\$100/month for Assigned |                                                  |                                         |

#### **Building B**

#### Second Floor