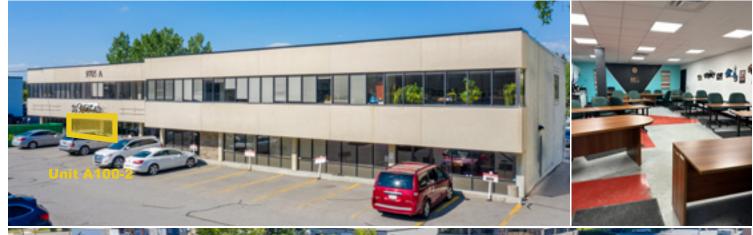

#### **Property Details**

| Size Available: | Building A<br>Unit A100-2   1,123 SF<br>Unit A106   2,406 SF                   | Net Rental Rate<br>\$18.00<br>\$16.00            | <b>Op Costs</b><br>\$13.58<br>\$11.23   |
|-----------------|--------------------------------------------------------------------------------|--------------------------------------------------|-----------------------------------------|
|                 | Building B Unit B202   1,023 SF Unit B206   1,125 SF Unit B208   1,110 SF      | Net Rental Rate<br>\$14.00<br>\$14.00<br>\$14.00 | <b>Op Costs</b> \$13.83 \$13.83 \$13.83 |
| Availability:   | Unit B202 - Immediate<br>Unit B206 - Immediate<br>Unit B208 - May 2025         |                                                  |                                         |
| Parking:        | 2 stalls per 1,000 SF, 15 - 1 Hour Visitor Stalls,<br>\$100/month for Assigned |                                                  |                                         |