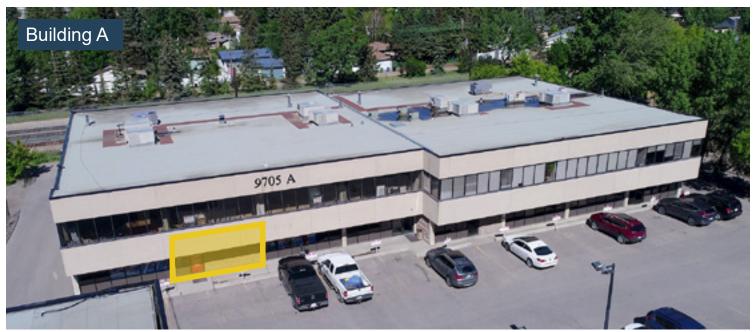

#### **Property Details**

| Size Available: | Building A<br>Unit A100-2   1,123 SF<br>Unit A106   2,406 SF                   | Net Rental Rate<br>\$18.00<br>\$16.00            | <b>Op Costs</b><br>\$13.58<br>\$11.23   |
|-----------------|--------------------------------------------------------------------------------|--------------------------------------------------|-----------------------------------------|
|                 | Building B Unit B202   1,023 SF Unit B206   1,125 SF Unit B208   1,110 SF      | Net Rental Rate<br>\$14.00<br>\$14.00<br>\$14.00 | <b>Op Costs</b> \$13.83 \$13.83 \$13.83 |
| Availability:   | Unit B202 - Immediate<br>Unit B206 - Immediate<br>Unit B208 - May 2025         |                                                  |                                         |
| Parking:        | 2 stalls per 1,000 SF, 15 - 1 Hour Visitor Stalls,<br>\$100/month for Assigned |                                                  |                                         |

## **Floor Plans**

**Building A** 