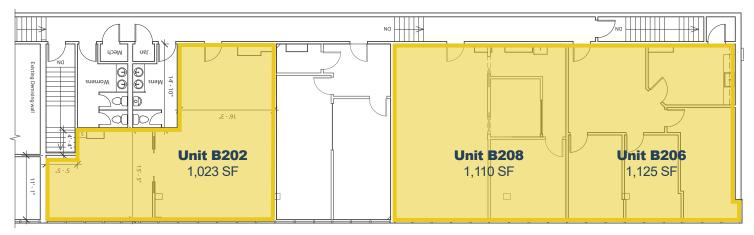

#### **Property Details**

| Size Available: | Building A<br>Unit A100-2   1,123 SF<br>Unit A106   2,406 SF                   | Net Rental Rate<br>\$18.00<br>\$16.00            | <b>Op Costs</b><br>\$13.58<br>\$11.23   |
|-----------------|--------------------------------------------------------------------------------|--------------------------------------------------|-----------------------------------------|
|                 | Building B Unit B202   1,023 SF Unit B206   1,125 SF Unit B208   1,110 SF      | Net Rental Rate<br>\$14.00<br>\$14.00<br>\$14.00 | <b>Op Costs</b> \$13.83 \$13.83 \$13.83 |
| Availability:   | Unit B202 - Immediate<br>Unit B206 - Immediate<br>Unit B208 - May 2025         |                                                  |                                         |
| Parking:        | 2 stalls per 1,000 SF, 15 - 1 Hour Visitor Stalls,<br>\$100/month for Assigned |                                                  |                                         |

## **Floor Plans**

#### **Building B**

#### Second Floor