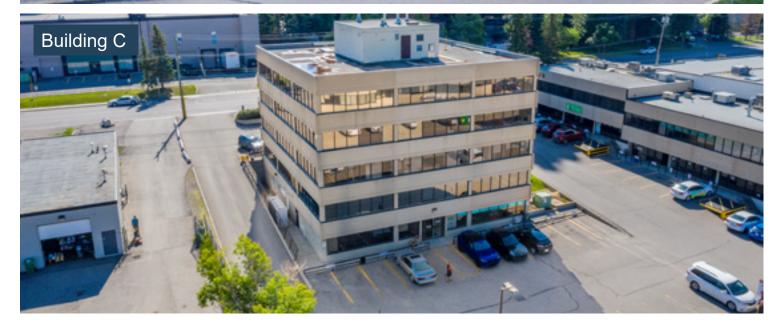

# 43 Building Details

**MEDIAN AGE** 

Southland

PARKING Ample Surface Parking

65,296

HOUSEHOLD INCOME \$123,041

> YEAR BUILT 1989

TRAFFIC COUNT
50,000 VPD | Macleod Trail
29,000 VPD | Southland Dr. at Southport

#### **Highlights**

- Three building complex has ample surface parking with adjacent
   2-hour street parking
- Excellent access to Southland Drive and Macleod Trail
- · Centrally located office premises available immediately
- · Landlord will improve premises to suit tenant
- Common areas recently renovated
- Utilities included in operating costs
- Two blocks from Southland LRT Station