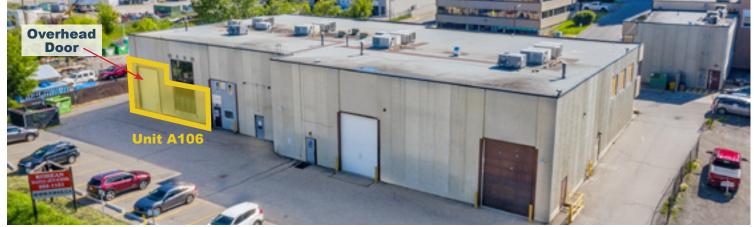

#### **Property Details**

| Size Available: | Building A<br>Unit A100-2   1,123 SF<br>Unit A106   2,406 SF                   | Net Rental Rate<br>\$18.00<br>\$16.00            | <b>Op Costs</b><br>\$13.58<br>\$11.23   |
|-----------------|--------------------------------------------------------------------------------|--------------------------------------------------|-----------------------------------------|
|                 | Building B Unit B202   1,023 SF Unit B206   1,125 SF Unit B208   1,110 SF      | Net Rental Rate<br>\$14.00<br>\$14.00<br>\$14.00 | <b>Op Costs</b> \$13.83 \$13.83 \$13.83 |
| Availability:   | Unit B202 - Immediate<br>Unit B206 - Immediate<br>Unit B208 - May 2025         |                                                  |                                         |
| Parking:        | 2 stalls per 1,000 SF, 15 - 1 Hour Visitor Stalls,<br>\$100/month for Assigned |                                                  |                                         |