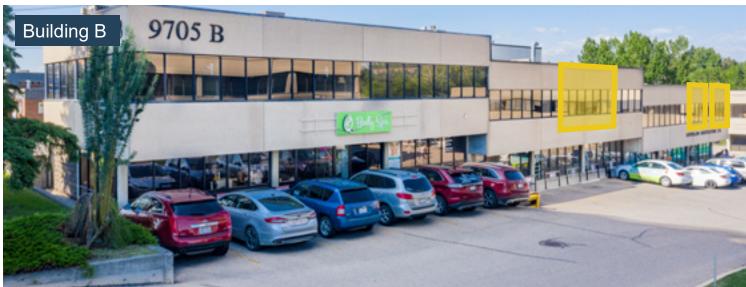

#### **Property Details**

| Size Available: | Building A<br>Unit A100-2   1,123 SF<br>Unit A106   2,406 SF                   | Net Rental Rate<br>\$18.00<br>\$16.00            | <b>Op Costs</b><br>\$13.58<br>\$11.23   |
|-----------------|--------------------------------------------------------------------------------|--------------------------------------------------|-----------------------------------------|
|                 | Building B Unit B202   1,023 SF Unit B206   1,125 SF Unit B208   1,110 SF      | Net Rental Rate<br>\$14.00<br>\$14.00<br>\$14.00 | <b>Op Costs</b> \$13.83 \$13.83 \$13.83 |
| Availability:   | Unit B202 - Immediate<br>Unit B206 - Immediate<br>Unit B208 - May 2025         |                                                  |                                         |
| Parking:        | 2 stalls per 1,000 SF, 15 - 1 Hour Visitor Stalls,<br>\$100/month for Assigned |                                                  |                                         |

#### **Building B**