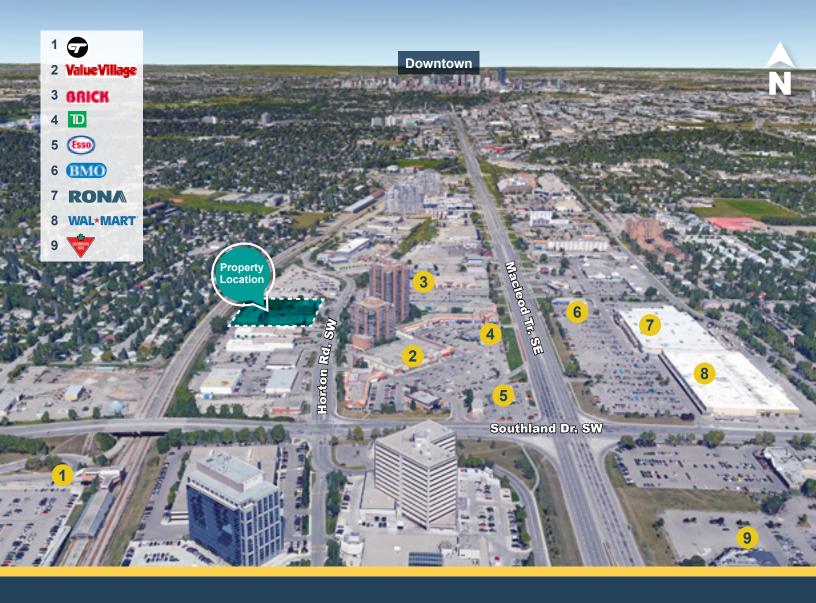

# 43 Building Details

**MEDIAN AGE** 

Southland

PARKING Ample Surface Parking

65,296

HOUSEHOLD INCOME \$123,041

> YEAR BUILT 1989

TRAFFIC COUNT
50,000 VPD | Macleod Trail
29,000 VPD | Southland Dr. at Southport

#### **Highlights**

- Three building complex has ample surface parking with adjacent
   2-hour street parking
- Excellent access to Southland Drive and Macleod Trail
- · Centrally located office premises available immediately
- · Landlord will improve premises to suit tenant
- Common areas recently renovated
- Utilities included in operating costs
- Two blocks from Southland LRT Station