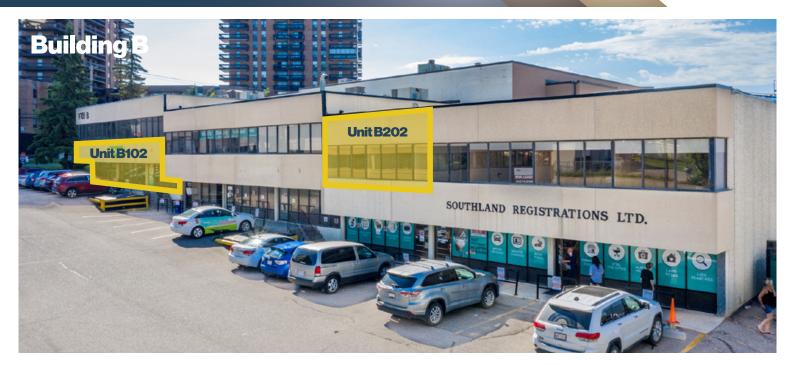

# **For Lease**

9705 Horton Road SW | Calgary, Alberta Busy Location offering Retail & Office Opportunities

**Rental Rate** 

#### **PROPERTY DETAILS**

| Unit Size       | /<br>B102: 1,796 SF C/L<br>B202: 1,023 SF                                                               | Ask Associate<br>\$14.00 PSF<br>\$14.00 PSF |
|-----------------|---------------------------------------------------------------------------------------------------------|---------------------------------------------|
| <b>Op Costs</b> | \$14.19                                                                                                 |                                             |
| Availability    | Immediate                                                                                               |                                             |
| District        | Southland                                                                                               |                                             |
| Year Built      | 1989                                                                                                    |                                             |
| Parking         | Ample Surface Parking<br>2 stalls per 1,000 SF, 15 - 1 Hour Visitor Stalls,<br>\$100/month for Assigned |                                             |

- Three building complex has ample surface parking with adjacent 2-hour street parking
- Excellent access to Southland Drive and Macleod Trail
- Centrally located office and retail premises available immediately
- Landlord will improve premises to suit tenant
- Common areas recently renovated
- Utilities included in operating costs
- Two blocks from Southland LRT Station