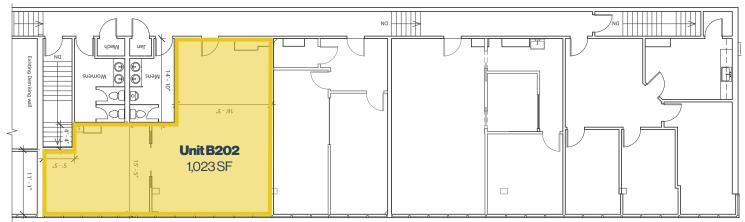

#### **PROPERTY DETAILS**

| Unit Size       | /<br>B102: 1,796 SF C/L<br>B202: 1,023 SF                                                               | Ask Associate<br>\$14.00 PSF<br>\$14.00 PSF |
|-----------------|---------------------------------------------------------------------------------------------------------|---------------------------------------------|
| <b>Op Costs</b> | \$14.19                                                                                                 |                                             |
| Availability    | Immediate                                                                                               |                                             |
| District        | Southland                                                                                               |                                             |
| Year Built      | 1989                                                                                                    |                                             |
| Parking         | Ample Surface Parking<br>2 stalls per 1,000 SF, 15 - 1 Hour Visitor Stalls,<br>\$100/month for Assigned |                                             |

## Second Floor

Unit A210 9705 Horton Road SW Calgary, Alberta T2V 2X5 P 403.214.2344 BlackstoneCommercial.com

Olivia Bohdan, Associate P 403.629.0809 E obohdan@blackstonecommercial.com

**Blackstone** 

**Busy Location offering Retail & Office Opportunities** 