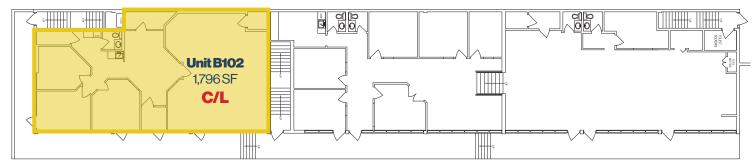

#### **PROPERTY DETAILS**

| Unit Size       | /<br>B102: 1,796 SF C/L<br>B202: 1,023 SF                                                               | Ask Associate<br>\$14.00 PSF<br>\$14.00 PSF |
|-----------------|---------------------------------------------------------------------------------------------------------|---------------------------------------------|
| <b>Op Costs</b> | \$14.19                                                                                                 |                                             |
| Availability    | Immediate                                                                                               |                                             |
| District        | Southland                                                                                               |                                             |
| Year Built      | 1989                                                                                                    |                                             |
| Parking         | Ample Surface Parking<br>2 stalls per 1,000 SF, 15 - 1 Hour Visitor Stalls,<br>\$100/month for Assigned |                                             |

### Main Floor