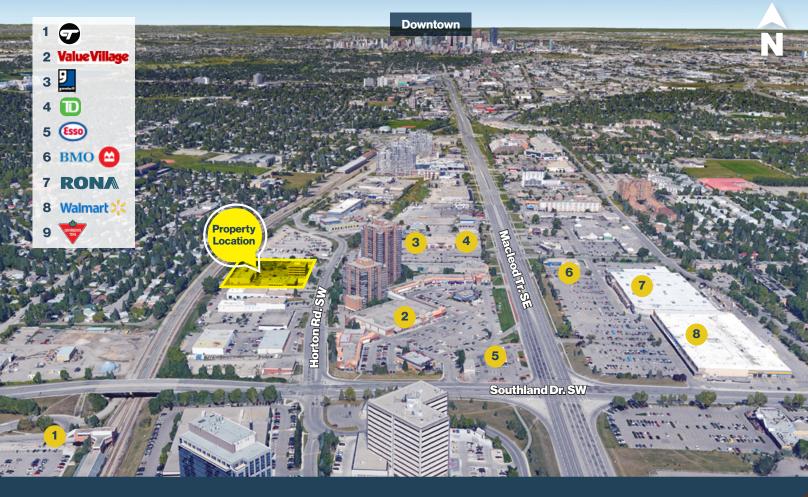

- Three building complex has ample surface parking with adjacent 2-hour street parking
- Excellent access to Southland Drive and Macleod Trail
- Centrally located office and retail premises available immediately
- Landlord will improve premises to suit tenant
- Common areas recently renovated
- Utilities included in operating costs
- Two blocks from Southland LRT Station