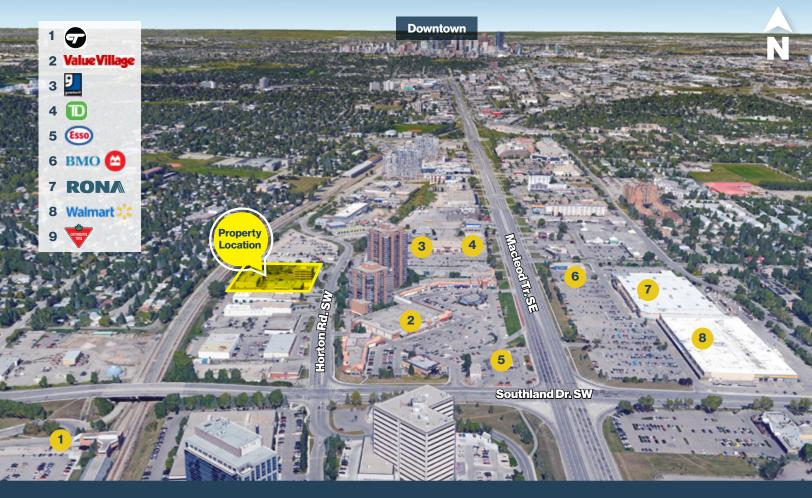

- Three building complex has ample surface parking with adjacent 2-hour (Free) street parking
- Excellent access to Southland Drive and Macleod Trail
- Centrally located office and retail premises available immediately
- Landlord will improve premises to suit tenant
- Utilities included in operating costs
- Two blocks from Southland LRT Station