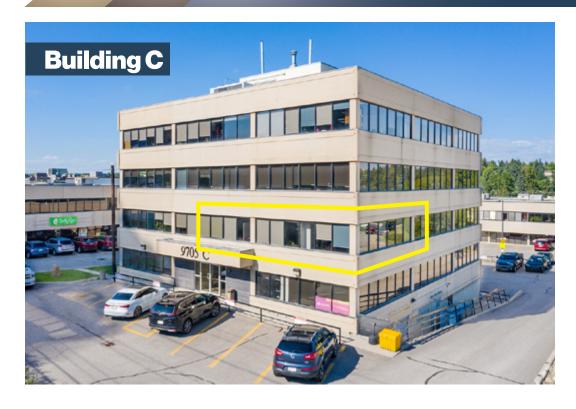

#### PROPERTY DETAILS

**Rental Rate B102:** 1.796 SF **NEW** Ask Associate **Available Unit A200:** 3,688 SF \$14.00 PSF full floor opportunity **A210:** 4,293 SF \$14.00 PSF C302: 1,340 SF \$14.00 PSF **Op Costs** Building A&B: \$14.14 | Building C: \$14.46 **Availability** 30-days Notice District Southland **Year Built** 1989 Ample Surface Parking. 2 stalls per 1,000 SF **Parking** 15-1 Hour Visitor Stalls. \$125/month for Assigned