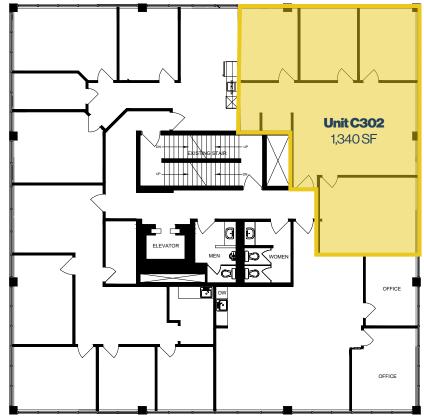

#### PROPERTY DETAILS

**Rental Rate B102:** 1.796 SF **NEW** Ask Associate **Available Unit A200:** 3,688 SF \$14.00 PSF full floor opportunity **A210:** 4,293 SF \$14.00 PSF C302: 1,340 SF \$14.00 PSF **Op Costs** Building A&B: \$14.14 | Building C: \$14.46 **Availability** 30-days Notice District Southland **Year Built** 1989 Ample Surface Parking. 2 stalls per 1,000 SF **Parking** 15-1 Hour Visitor Stalls. \$125/month for Assigned