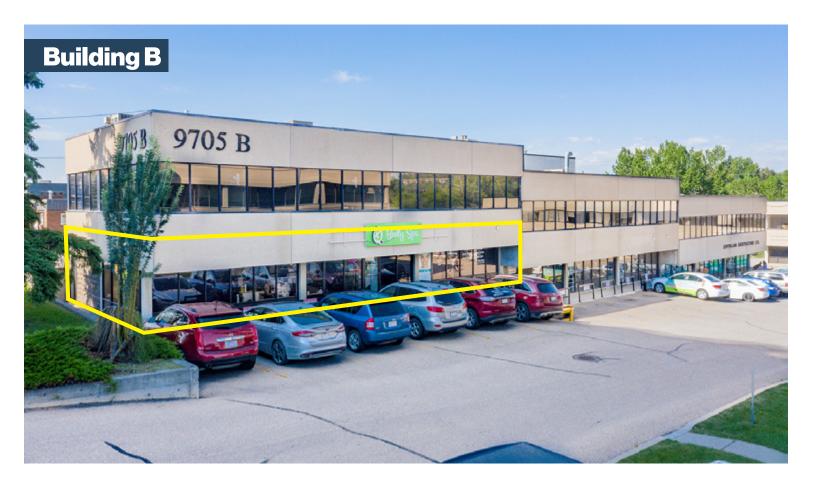

#### PROPERTY DETAILS

**Rental Rate B102:** 1.796 SF **NEW** Ask Associate **Available Unit A200:** 3,688 SF \$14.00 PSF full floor opportunity **A210:** 4,293 SF \$14.00 PSF C302: 1,340 SF \$14.00 PSF **Op Costs** Building A&B: \$14.14 | Building C: \$14.46 **Availability** 30-days Notice District Southland **Year Built** 1989 Ample Surface Parking. 2 stalls per 1,000 SF **Parking** 15-1 Hour Visitor Stalls. \$125/month for Assigned