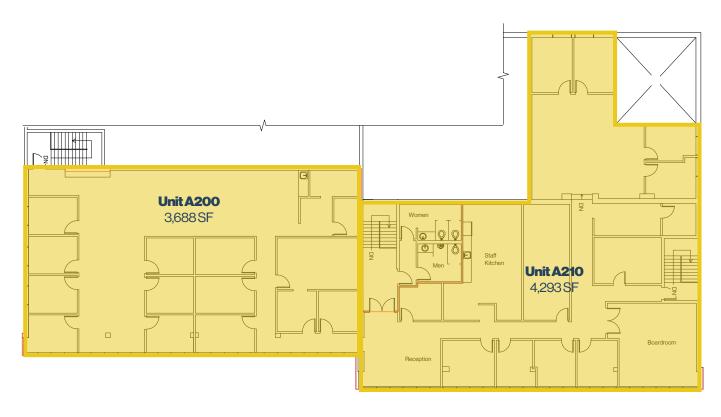

#### PROPERTY DETAILS

**Rental Rate B102:** 1.796 SF **NEW** Ask Associate **Available Unit A200:** 3,688 SF \$14.00 PSF full floor opportunity **A210:** 4,293 SF \$14.00 PSF C302: 1,340 SF \$14.00 PSF **Op Costs** Building A&B: \$14.14 | Building C: \$14.46 **Availability** 30-days Notice District Southland **Year Built** 1989 Ample Surface Parking. 2 stalls per 1,000 SF **Parking** 15-1 Hour Visitor Stalls. \$125/month for Assigned

#### **Main Floor**