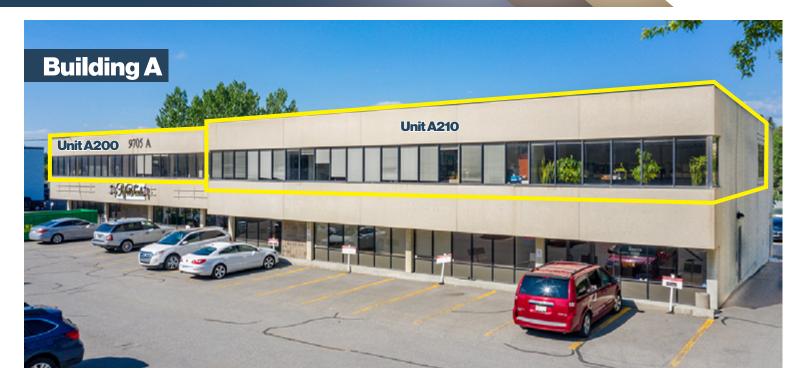

#### PROPERTY DETAILS

**Rental Rate B102:** 1.796 SF **NEW** Ask Associate **Available Unit A200:** 3,688 SF \$14.00 PSF full floor opportunity **A210:** 4,293 SF \$14.00 PSF C302: 1,340 SF \$14.00 PSF **Op Costs** Building A&B: \$14.14 | Building C: \$14.46 **Availability** 30-days Notice District Southland **Year Built** 1989 Ample Surface Parking. 2 stalls per 1,000 SF **Parking** 15-1 Hour Visitor Stalls. \$125/month for Assigned