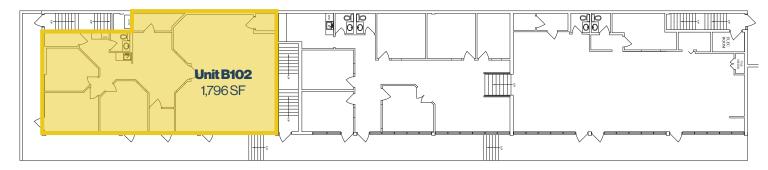

#### PROPERTY DETAILS

**Rental Rate B102:** 1.796 SF **NEW** Ask Associate **Available Unit A200:** 3,688 SF \$14.00 PSF full floor opportunity **A210:** 4,293 SF \$14.00 PSF C302: 1,340 SF \$14.00 PSF **Op Costs** Building A&B: \$14.14 | Building C: \$14.46 **Availability** 30-days Notice District Southland **Year Built** 1989 Ample Surface Parking. 2 stalls per 1,000 SF **Parking** 15-1 Hour Visitor Stalls. \$125/month for Assigned

#### **Main Floor**