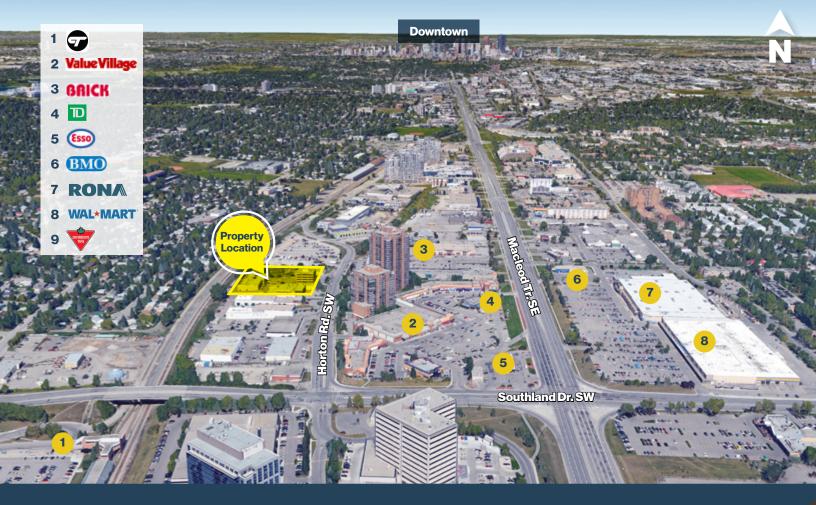

- Excellent access to Southland Drive and Macleod Trail
- Centrally located office premises available immediately
- Landlord will improve premises to suit tenant
- Common areas recently renovated
- Utilities included in operating costs
- Two blocks from Southland LRT Station