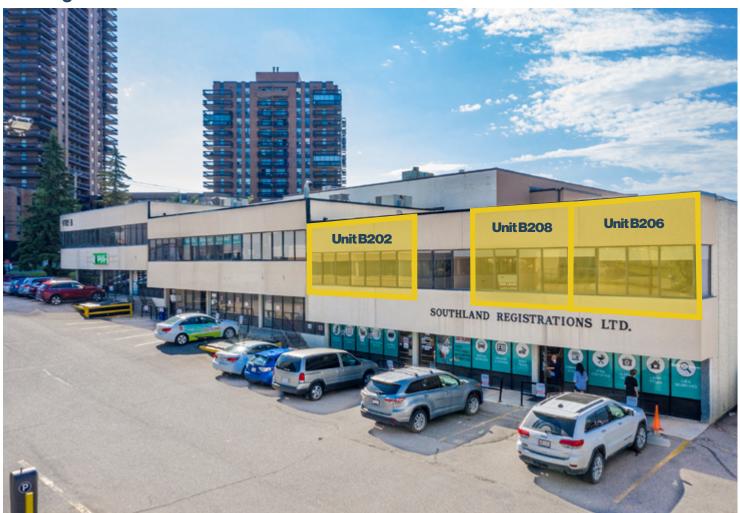

## **For Lease**

9705 Horton Road SW | Calgary, Alberta

**Busy Location offering Retail & Office Opportunities** 

**B202:** 1,023 SF

**Unit Size B206:** 1,125 SF **B208:** 1,110 SF

Rental Rate \$14.00

Op Costs \$13.83

## **For Lease**

9705 Horton Road SW | Calgary, Alberta

**Busy Location offering Retail & Office Opportunities** 

### **Building B**

#### Second Floor