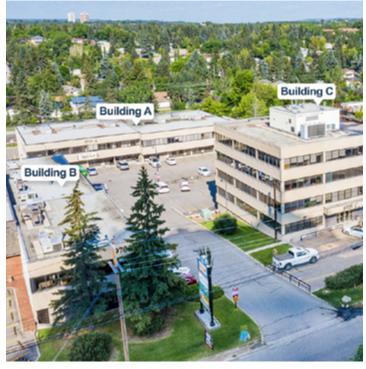

Availability Immediate

District Southland

Year Built 1989

Ample Surface Parking

Parking 2 stalls per 1,000 SF, 15 - 1 Hour Visitor Stalls,

\$100/month for Assigned

Three building complex has ample surface parking with adjacent
 2-hour street parking

- Excellent access to Southland Drive and Macleod Trail
- Centrally located office premises available immediately
- Landlord will improve premises to suit tenant
- Common areas recently renovated
- Utilities included in operating costs
- Two blocks from Southland LRT Station

### **Building B**