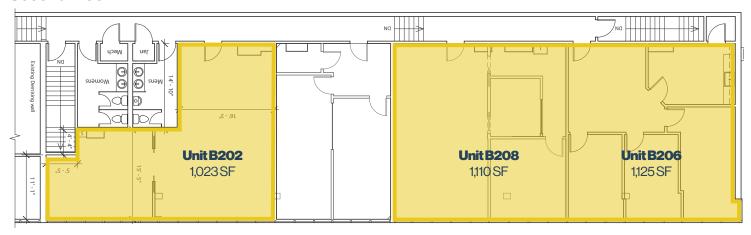

## **For Lease**

9705 Horton Road SW | Calgary, Alberta

**Busy Location offering Retail & Office Opportunities** 

**B202:** 1,023 SF

**Unit Size B206:** 1,125 SF **B208:** 1,110 SF

Rental Rate \$14.00

Op Costs \$13.83

### **Building B**

#### Second Floor