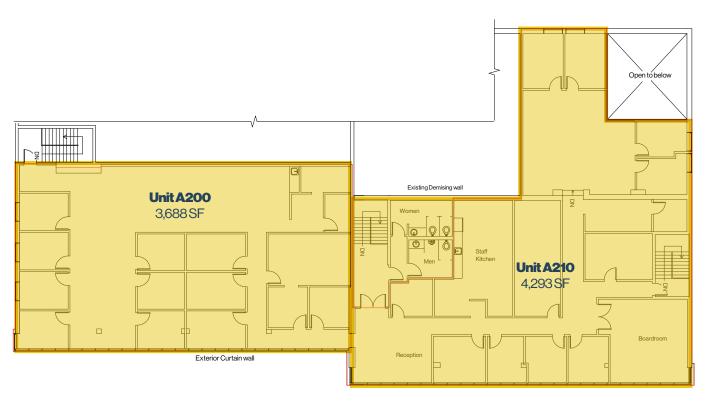

### PROPERTY DETAILS

A200: 3,688 SF **A210:** 4,293 SF **Unit Size B202:** 1,023 SF C/L C300: 1,132 SF

**Op Costs** \$14.19 **Availability Immediate** District Southland

**Year Built** 1989

Ample Surface Parking **Parking** 