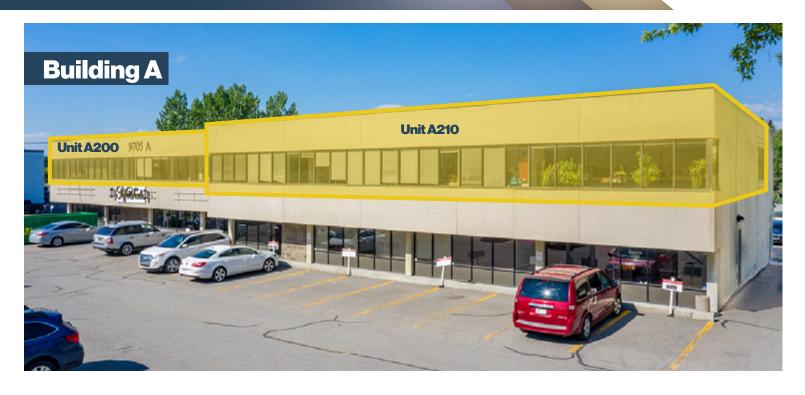

### PROPERTY DETAILS

A200: 3,688 SF **A210:** 4,293 SF **Unit Size B202:** 1,023 SF C/L C300: 1,132 SF

**Op Costs** \$14.19 **Availability Immediate** District Southland

**Year Built** 1989

Ample Surface Parking **Parking** 