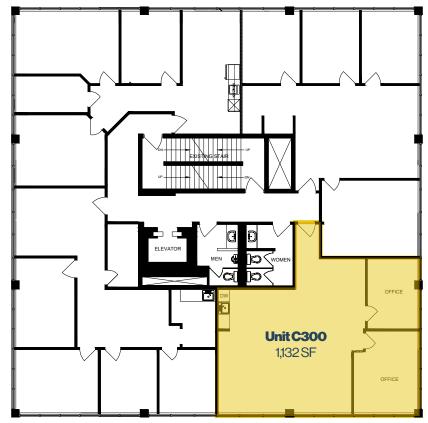

### PROPERTY DETAILS

A200: 3,688 SF **A210:** 4,293 SF **Unit Size B202:** 1,023 SF C/L C300: 1,132 SF

**Op Costs** \$14.19 **Availability Immediate** District Southland

**Year Built** 1989

Ample Surface Parking **Parking** 

### **Building C - Third Floor**

**Busy Location offering Retail & Office Opportunities** 

**Busy Location offering Retail & Office Opportunities** 

BlackstoneCommercial.com

For more information, please contact one of our associates.