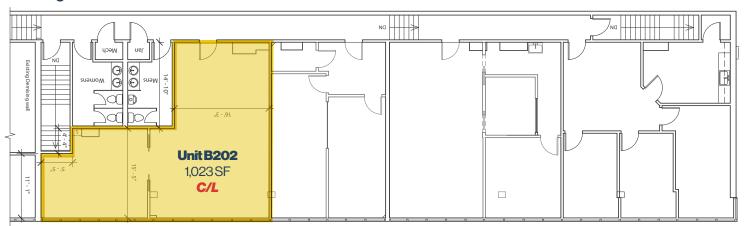

### PROPERTY DETAILS

A200: 3,688 SF **A210:** 4,293 SF **Unit Size B202:** 1,023 SF C/L C300: 1,132 SF

**Op Costs** \$14.19 **Availability Immediate** District Southland

**Year Built** 1989

Ample Surface Parking **Parking** 