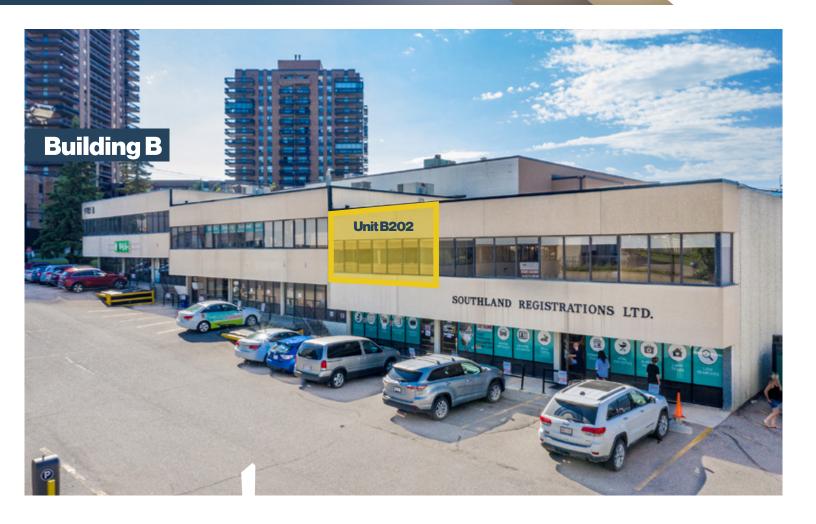

### PROPERTY DETAILS

A200: 3,688 SF **A210:** 4,293 SF **Unit Size B202:** 1,023 SF C/L C300: 1,132 SF

**Op Costs** \$14.19 **Availability Immediate** District Southland

**Year Built** 1989

Ample Surface Parking **Parking** 