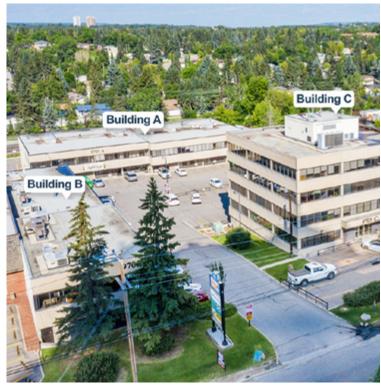

### PROPERTY DETAILS

A200: 3,688 SF **A210:** 4,293 SF **Unit Size B202:** 1,023 SF C/L C300: 1,132 SF

**Op Costs** \$14.19 **Availability Immediate** District Southland

**Year Built** 1989

Ample Surface Parking **Parking** 

### **Building C - Third Floor**

**Busy Location offering Retail & Office Opportunities** 

**Busy Location offering Retail & Office Opportunities** 

BlackstoneCommercial.com

For more information, please contact one of our associates.