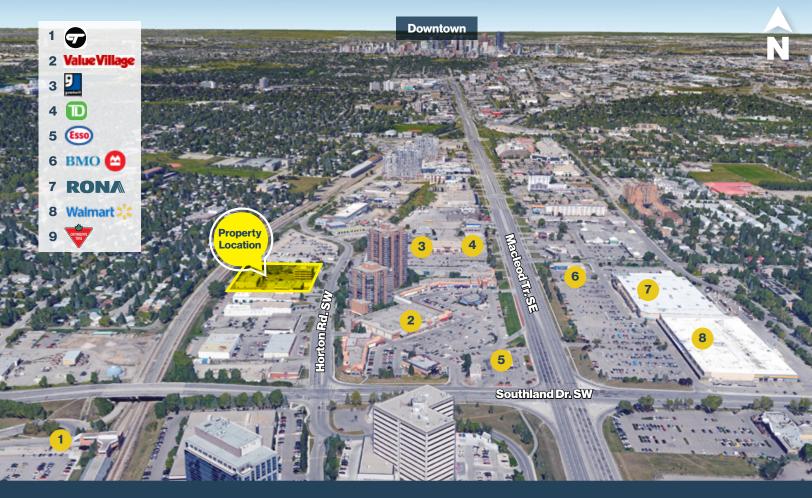

2 stalls per 1,000 SF, 15 - 1 Hour Visitor Stalls,

\$100/month for Assigned

Three building complex has ample surface parking with adjacent 2-hour (Free) street parking

- Excellent access to Southland Drive and Macleod Trail
- Centrally located office and retail premises available immediately
- Landlord will improve premises to suit tenant
- Utilities included in operating costs
- Two blocks from Southland LRT Station