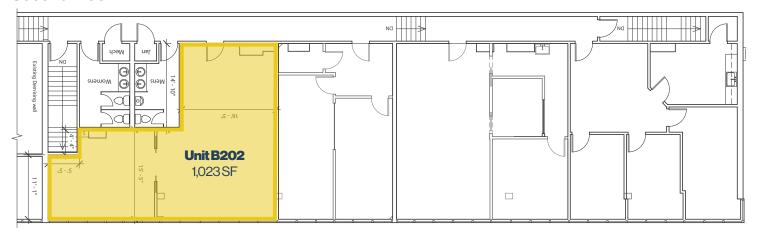

1,796 SF C/L ST Page 1,796 SF C/L Page 1,796 SF C/L ST Page 1,796 SF C/L Page 1,796 SF C/L

Availability Immediate
District Southland
Year Built 1989

Parking 2 stalls per 1,000 SF, 15 - 1 Hour Visitor Stalls, \$100/month for Assigned

Three building complex has ample surface parking with adjacent
 2-hour street parking

Ample Surface Parking

- Excellent access to Southland Drive and Macleod Trail
- Centrally located office and retail premises available immediately
- Landlord will improve premises to suit tenant
- Common areas recently renovated
- Utilities included in operating costs
- Two blocks from Southland LRT Station



### **For Lease**

9705 Horton Road SW | Calgary, Alberta

**Busy Location offering Retail & Office Opportunities** 





#### **Main Floor**



#### Second Floor





# For Lease 9705 Horton Road SW | Calgary, Alberta

**Busy Location offering Retail & Office Opportunities** 







## For Lease 9705 Horton Road SW | Calgary, Alberta

**Busy Location offering Retail & Office Opportunities** 





















BlackstoneCommercial.com

For more information, please contact one of our associates.

This document has been prepared by Blackstone Commercial for advertising and general information only. Although information has been obtained from sources deemed reliable, Blackstone Commercial and / or their representatives, brokers or agents make no guarantees, representations or warranties of any kind, expressed or implied, regarding the information including, but not limited to, warranties of content, accuracy and reliability. Blackstone Commercial exc