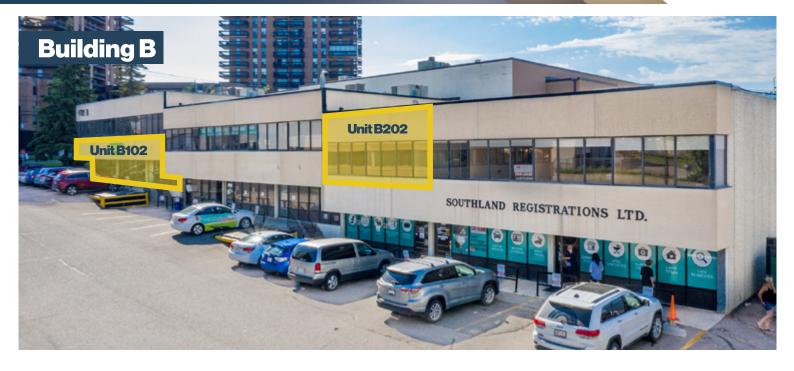

#### **Rental Rate**

 Unit Size
 B102: 1,796 SF C/L Page 1,796 SF C/L ST Page 1,796 SF C/L Page 1,796 SF C/L ST Page 1,796 SF C/L ST Page 1,796 SF C/L ST Page 1,796 SF C/L Page 1,796 SF C/L ST Page 1,796 SF C/L Page 1,796 SF C/L