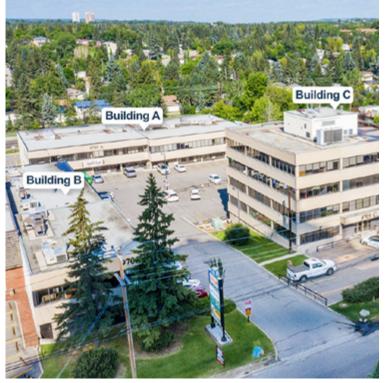

Availability Immediate
District Southland
Year Built 1989

Parking 2 stalls per 1,000 SF, 15 - 1 Hour Visitor Stalls, \$100/month for Assigned

Three building complex has ample surface parking with adjacent
 2-hour street parking