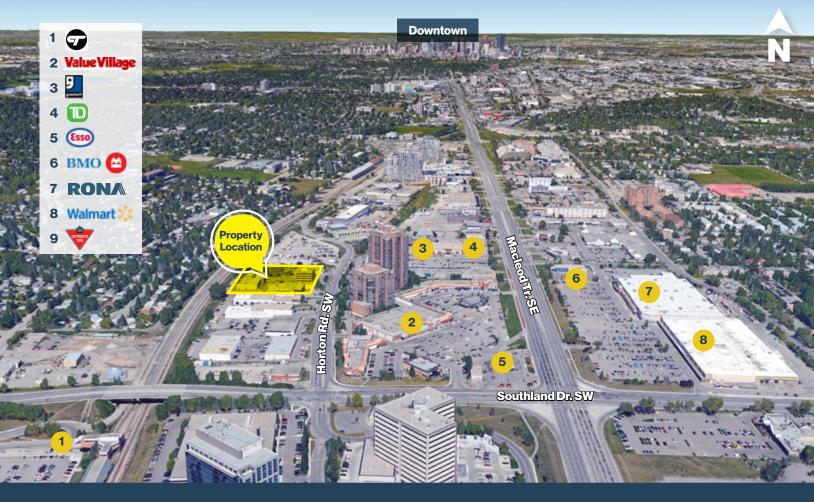

Availability Immediate
District Southland
Year Built 1989

Parking 2 stalls per 1,000 SF, 15 - 1 Hour Visitor Stalls, \$100/month for Assigned

Three building complex has ample surface parking with adjacent
 2-hour street parking

Ample Surface Parking

- Excellent access to Southland Drive and Macleod Trail
- Centrally located office and retail premises available immediately
- Landlord will improve premises to suit tenant
- Common areas recently renovated
- Utilities included in operating costs
- Two blocks from Southland LRT Station