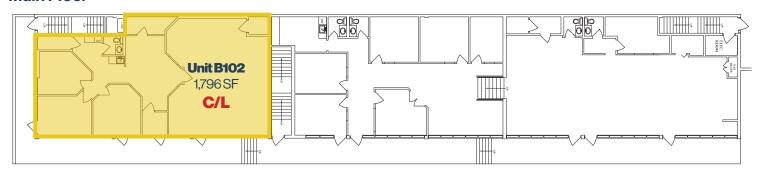

#### **Rental Rate**

 Unit Size
 B102: 1,796 SF C/L Page 1,796 SF C/L ST Page 1,796 SF C/L Page 1,796 SF C/L ST Page 1,796 SF C/L ST Page 1,796 SF C/L ST Page 1,796 SF C/L Page 1,796 SF C/L ST Page 1,796 SF C/L Page 1,796 SF C/L

#### **Main Floor**