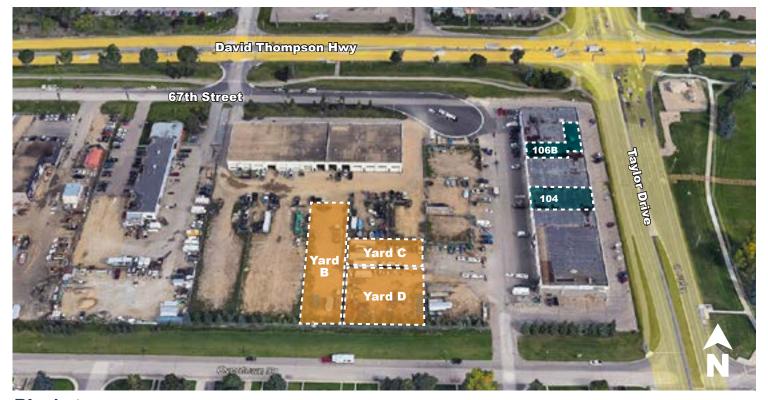

## **Property Details**

6660 Taylor Dr.

Unit 104 | 4,148 SF | Net Rent \$14.00 PSF Unit 106B | 2,858 SF | Net Rent \$13.00 PSF

Size Available: Yard Space

Yard B | 0.38 ac | \$1,050/month Yard C | 0.17 ac | \$625/month Yard D | 0.30 ac | \$835/month

# **Site Plan**