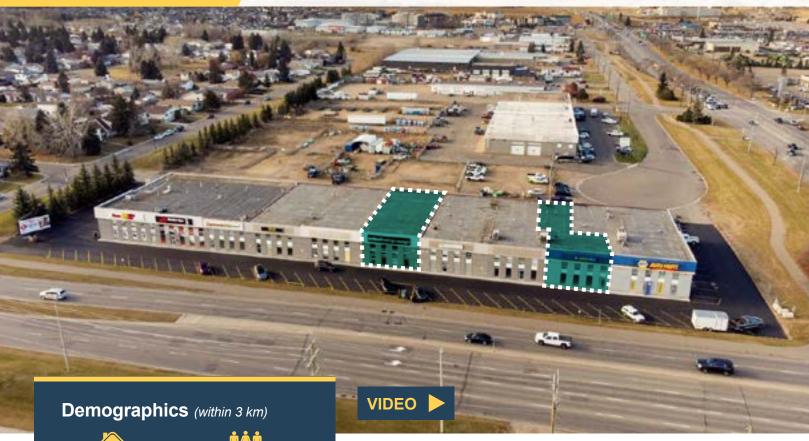

NEIGHBORHOOD Red Deer

POPULATION 36,126

MEDIAN AGE

HOUSEHOLD INCOME \$90,956

## **Building Details**

PARKING Ample Surface Parking

YEAR BUILT

TRAFFIC COUNT 23,000 VPD | 67th Street 22,000 VPD | Taylor Drive

Unit A210, 9705 Horton Road SW, Calgary, Alberta, T2V 2X5

P (403) 214-2344

blackstonecommercial.com