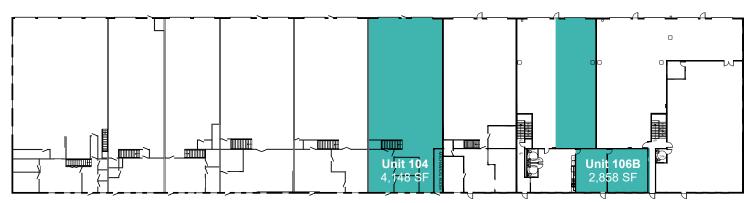

## **Property Details**

6660 Taylor Dr.

Unit 104 | 4,148 SF | Net Rent \$14.00 PSF Unit 106B | 2,858 SF | Net Rent \$13.00 PSF

Size Available: Yard Space

Yard B | 0.38 ac | \$1,050/month Yard C | 0.17 ac | \$625/month Yard D | 0.30 ac | \$835/month