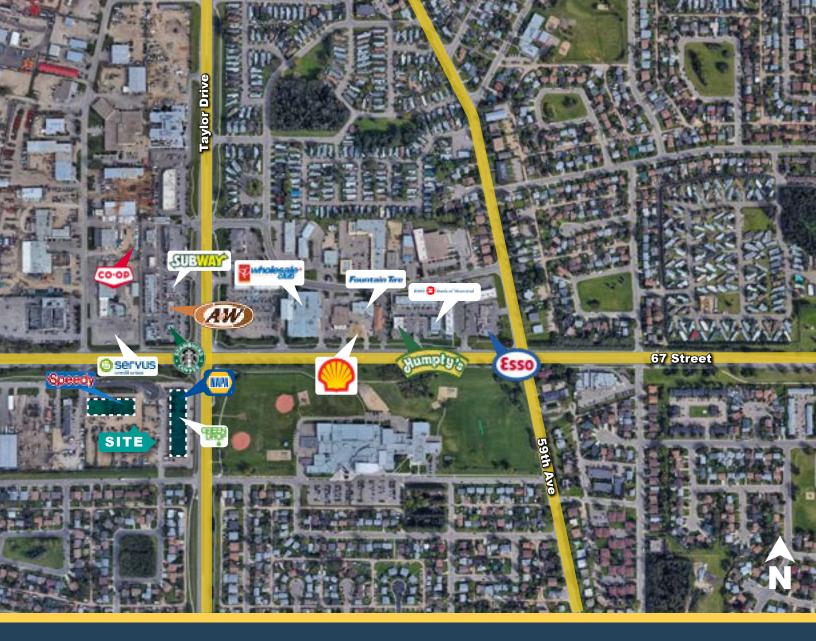

m

## First 3 Months FREE on 5 Year Term

## **Property Details**

6660 Taylor Dr.

Unit 104 | 4,148 SF | Net Rent \$14.00 PSF Unit 106B | 2,858 SF | Net Rent \$13.00 PSF

Size Available: Yard Space

Yard B | 0.38 ac | \$1,050/month Yard C | 0.17 ac | \$625/month Yard D | 0.30 ac | \$835/month

Op Costs:

Unit 104 | \$5.32 PSF
Unit 106B | \$5.32 PSF

Availability: Immediately

Zoning: I1 - Light Industrial

Power: 200 Amp

Loading: Drive-in Overhead

## **Highlights**

- Industrial/showroom space available on Taylor Drive with excellent access and exposure
- FREE Mezzanine space available (approx. 25% of main floor)
- District allows a variety of warehousing, distribution, sales and service business
- Newly renovated
- · Large fenced and secure yard space available

# **Site Plan**









# Thank you for your interest!

## For More Info.

### Mike Levesque

**P** 780.518.0079

■ mlevesque@blackstonecommercial.com

#### **Shane Olin**

**P** 403.313.5305

■ solin@blackstonecommercial.com

Unit A210, 9705 Horton Road SW, Calgary, Alberta T2V 2X5 | P 403.214.2344

This document has been prepared by Blackstone Commercial for advertising and general information only. Although information has been obtained from sources deemed reliable, Blackstone Commercial and / or their representatives, brokers or agents make no guarantees, representations or warranties of any kind, expressed or implied, regarding the information including, but not limited to, warranties of content, accuracy and reliability. Blackstone Commercial excludes unequivocally all inferred or implied terms, condition