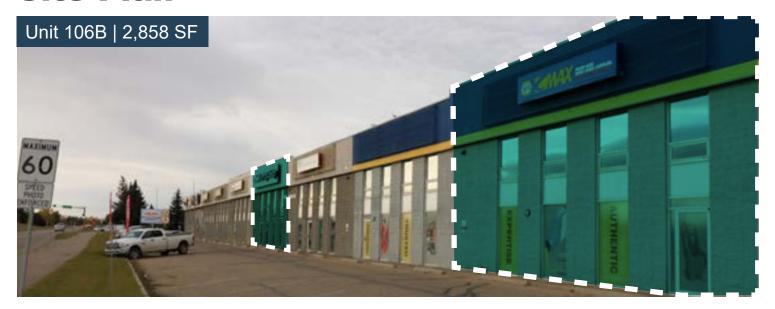

## **Property Details**

6660 Taylor Dr.

Unit 104 | 4,148 SF | Net Rent \$14.00 PSF Unit 106B | 2,858 SF | Net Rent \$13.00 PSF

Size Available: Yard Space

Yard B | 0.38 ac | \$1,050/month Yard C | 0.17 ac | \$625/month Yard D | 0.30 ac | \$835/month