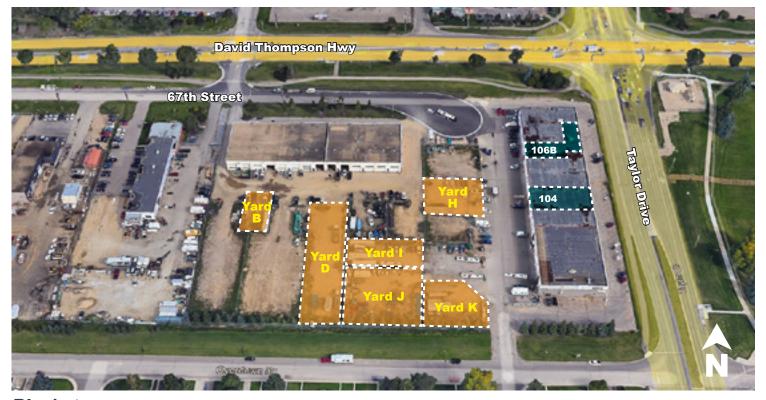

### **Property Details**

| Unit 104<br>Unit 106B | <b>Area</b><br>4,148 SF<br>2,858 SF                                                             | Rent<br>Net Rent \$14.00 PSF<br>Net Rent \$13.00 PSF          |
|-----------------------|-------------------------------------------------------------------------------------------------|---------------------------------------------------------------|
| Size Available:       | Yard Area  B   3,240 SF  D   16,361 SF  H   6,521 SF  I   6,835 SF  J   13,670 SF  K   7,500 SF | \$1,000/month<br>\$ 600/month<br>\$ 600/month<br>\$ 800/month |
| Op Costs:             | \$5.32 PSF                                                                                      |                                                               |
| Availability:         | Immediately                                                                                     |                                                               |
| Zoning:               | I1 - Light Industrial                                                                           |                                                               |
| Power:                | 200 Amp                                                                                         |                                                               |
| Loading:              | Drive-in Overhead                                                                               |                                                               |
| Ceiling Height:       | 20'                                                                                             |                                                               |
|                       |                                                                                                 |                                                               |

## **Site Plan**