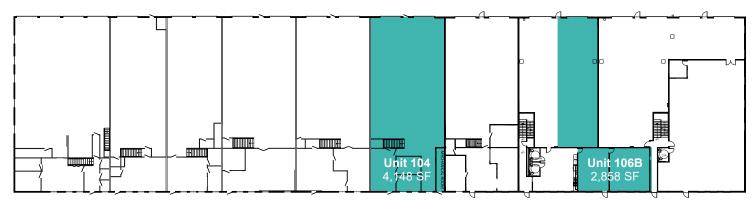

### **Property Details**

| Unit 104<br>Unit 106B | <b>Area</b><br>4,148 SF<br>2,858 SF                                                             | Rent<br>Net Rent \$14.00 PSF<br>Net Rent \$13.00 PSF          |
|-----------------------|-------------------------------------------------------------------------------------------------|---------------------------------------------------------------|
| Size Available:       | Yard Area  B   3,240 SF  D   16,361 SF  H   6,521 SF  I   6,835 SF  J   13,670 SF  K   7,500 SF | \$1,000/month<br>\$ 600/month<br>\$ 600/month<br>\$ 800/month |
| Op Costs:             | \$5.32 PSF                                                                                      |                                                               |
| Availability:         | Immediately                                                                                     |                                                               |
| Zoning:               | I1 - Light Industrial                                                                           |                                                               |
| Power:                | 200 Amp                                                                                         |                                                               |
| Loading:              | Drive-in Overhead                                                                               |                                                               |
| Ceiling Height:       | 20'                                                                                             |                                                               |
|                       |                                                                                                 |                                                               |