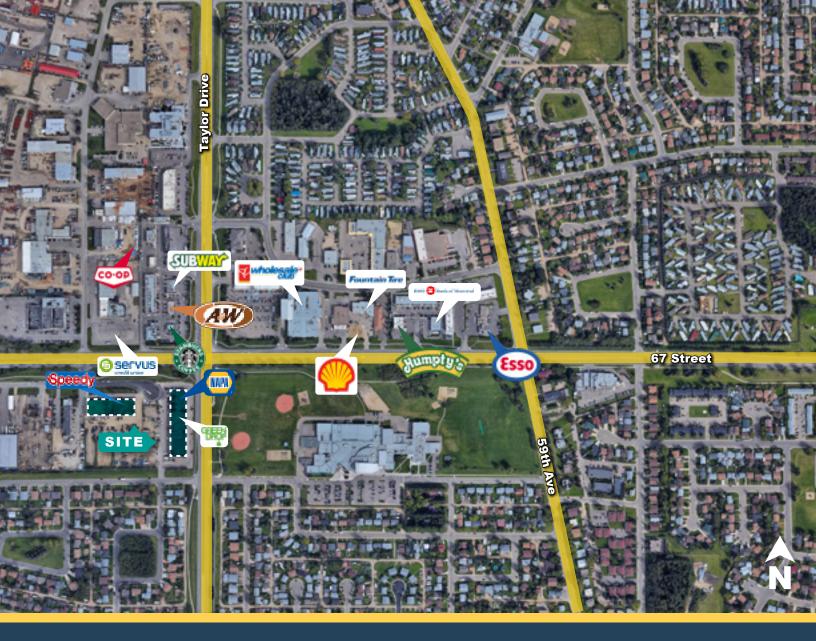

|                                                               |
| Ceiling Height:       | 20'                                                                                             |                                                               |
|                       |                                                                                                 |                                                               |

#### Highlights

- Industrial/showroom space available on Taylor Drive with excellent access and exposure
- FREE Mezzanine space available (approx. 25% of main floor)
- District allows a variety of warehousing, distribution, sales and service business
- Newly renovated
- Large fenced and secure yard space available

## **Site Plan**









# Thank you for your Interest!

#### For More Info.

**Mahmud Rahman** 

P 403.930.8651

mrahman@blackstonecommercial.com

**Randy Wiens** 

P 403.930.8649

**■** rwiens@blackstonecommercial.com

Unit A210, 9705 Horton Road SW, Calgary, Alberta T2V 2X5 | P (403) 214-2344

This document has been prepared by Blackstone Commercial for advertising and general information only. Although information has been obtained from sources deemed reliable, Blackstone Commercial and / or their representatives, brokers or agents make no guarantees, representations or warranties of any kind, expressed or implied, regarding the information including, but not limited to, warranties of content, accuracy and reliability. Blackstone Commercial excludes unequivocally all inferred or implied terms, conditions and