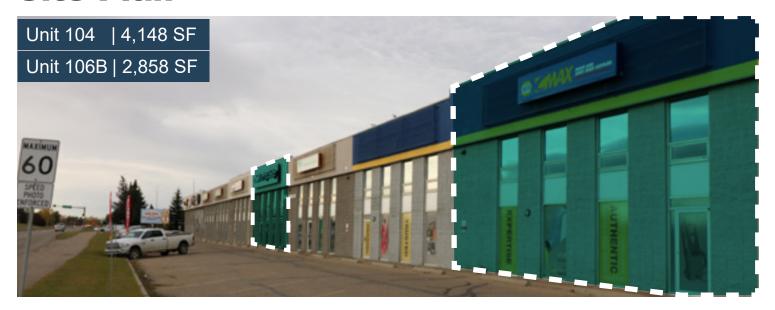

### **Property Details**

| Unit 104<br>Unit 106B | <b>Area</b><br>4,148 SF<br>2,858 SF                                                             | Rent<br>Net Rent \$14.00 PSF<br>Net Rent \$13.00 PSF          |
|-----------------------|-------------------------------------------------------------------------------------------------|---------------------------------------------------------------|
| Size Available:       | Yard Area  B   3,240 SF  D   16,361 SF  H   6,521 SF  I   6,835 SF  J   13,670 SF  K   7,500 SF | \$1,000/month<br>\$ 600/month<br>\$ 600/month<br>\$ 800/month |
| Op Costs:             | \$5.32 PSF                                                                                      |                                                               |
| Availability:         | Immediately                                                                                     |                                                               |
| Zoning:               | I1 - Light Industrial                                                                           |                                                               |
| Power:                | 200 Amp                                                                                         |                                                               |
| Loading:              | Drive-in Overhead                                                                               |                                                               |
| Ceiling Height:       | 20'                                                                                             |                                                               |
|                       |                                                                                                 |                                                               |