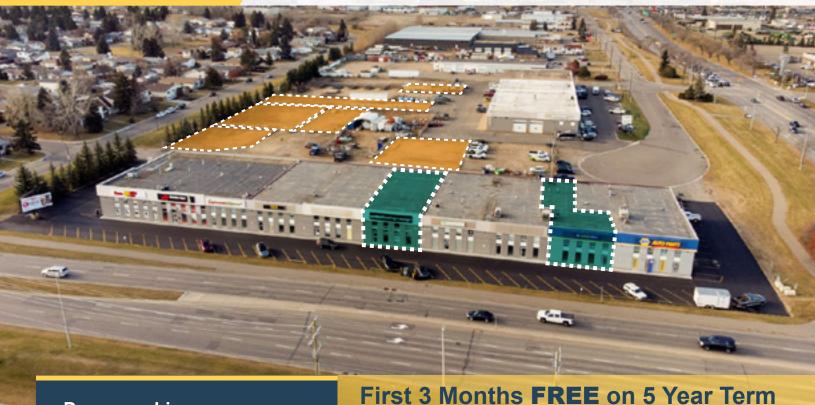

### **Property Details**

| Unit 104<br>Unit 106B | <b>Area</b><br>4,148 SF<br>2,858 SF                                                             | Rent<br>Net Rent \$14.00 PSF<br>Net Rent \$13.00 PSF          |
|-----------------------|-------------------------------------------------------------------------------------------------|---------------------------------------------------------------|
| Size Available:       | Yard Area  B   3,240 SF  D   16,361 SF  H   6,521 SF  I   6,835 SF  J   13,670 SF  K   7,500 SF | \$1,000/month<br>\$ 600/month<br>\$ 600/month<br>\$ 800/month |
| Op Costs:             | \$5.32 PSF                                                                                      |                                                               |
| Availability:         | Immediately                                                                                     |                                                               |
| Zoning:               | I1 - Light Industrial                                                                           |                                                               |
| Power:                | 200 Amp                                                                                         |                                                               |
| Loading:              | Drive-in Overhead                                                                               |                                                               |
| Ceiling Height:       | 20'                                                                                             |                                                               |
|                       |                                                                                                 |                                                               |

#### Highlights

- Industrial/showroom space available on Taylor Drive with excellent access and exposure
- FREE Mezzanine space available (approx. 25% of main floor)
- District allows a variety of warehousing, distribution, sales and service business
- Newly renovated
- Large fenced and secure yard space available