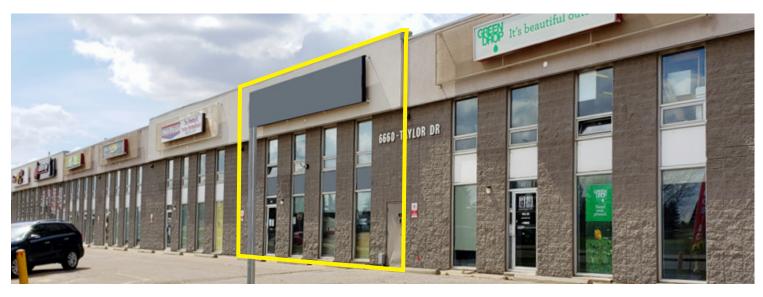

#### **Property Details**

| Unit 104<br>Unit 106A | <b>Area</b><br>4,148 SF<br>2,500 SF                                                                                                      | Rent<br>Net Rent \$14.00 PSF<br>Net Rent \$13.00 PSF          |
|-----------------------|------------------------------------------------------------------------------------------------------------------------------------------|---------------------------------------------------------------|
|                       | Yard Area                                                                                                                                | Rent/Month                                                    |
| Size Available:       | <b>B</b>   3,240 SF<br><b>D</b>   16,361 SF<br><b>H</b>   6,521 SF<br><b>I</b>   6,835 SF<br><b>J</b>   13,670 SF<br><b>K</b>   7,500 SF | \$1,000/month<br>\$ 600/month<br>\$ 600/month<br>\$ 800/month |
| Op Costs:             | \$5.32 PSF                                                                                                                               |                                                               |
| Availability:         | Immediately                                                                                                                              |                                                               |
| Zoning:               | I1 - Light Industrial                                                                                                                    |                                                               |
| Power:                | 200 Amp                                                                                                                                  |                                                               |
| Loading:              | Drive-in Overhead                                                                                                                        |                                                               |
| Ceiling Height:       | 20'                                                                                                                                      |                                                               |
|                       |                                                                                                                                          |                                                               |