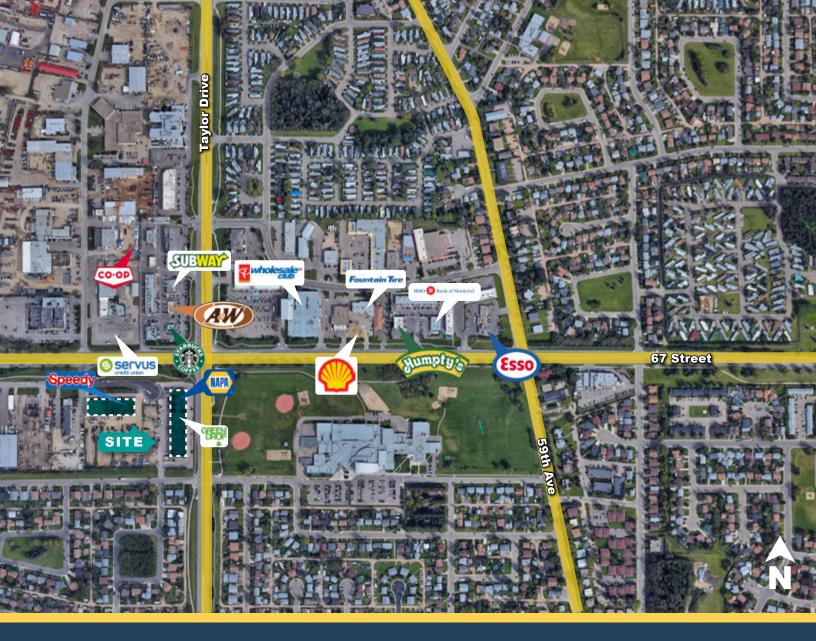

#### **Building Details**

PARKING Ample Surface Parking

YEAR BUILT 2000

TRAFFIC COUNT 23,000 VPD | 67th Street 22,000 VPD | Taylor Drive

## **Site Plan**