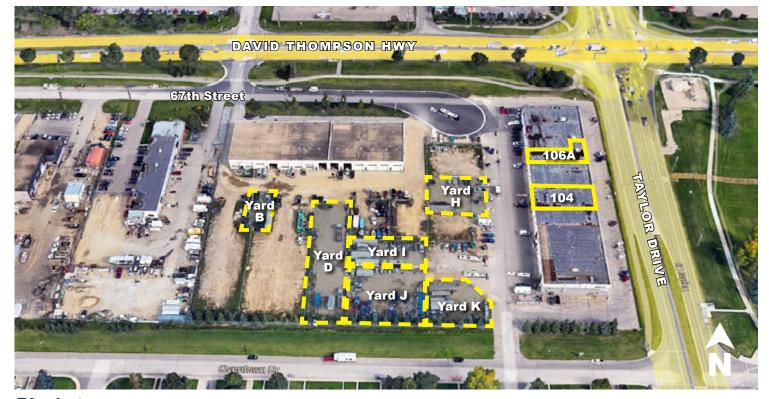

#### **Property Details**

| Unit 104<br>Unit 106A | <b>Area</b><br>4,148 SF<br>2,500 SF                                                                                                      | Rent<br>Net Rent \$14.00 PSF<br>Net Rent \$13.00 PSF          |
|-----------------------|------------------------------------------------------------------------------------------------------------------------------------------|---------------------------------------------------------------|
|                       | Yard Area                                                                                                                                | Rent/Month                                                    |
| Size Available:       | <b>B</b>   3,240 SF<br><b>D</b>   16,361 SF<br><b>H</b>   6,521 SF<br><b>I</b>   6,835 SF<br><b>J</b>   13,670 SF<br><b>K</b>   7,500 SF | \$1,000/month<br>\$ 600/month<br>\$ 600/month<br>\$ 800/month |
| Op Costs:             | \$5.32 PSF                                                                                                                               |                                                               |
| Availability:         | Immediately                                                                                                                              |                                                               |
| Zoning:               | I1 - Light Industrial                                                                                                                    |                                                               |
| Power:                | 200 Amp                                                                                                                                  |                                                               |
| Loading:              | Drive-in Overhead                                                                                                                        |                                                               |
| Ceiling Height:       | 20'                                                                                                                                      |                                                               |
|                       |                                                                                                                                          |                                                               |

## **Site Plan**