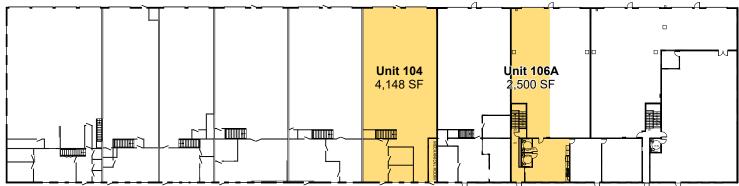

#### **Property Details**

| Unit 104<br>Unit 106A | <b>Area</b><br>4,148 SF<br>2,500 SF                                                                                                      | Rent<br>Net Rent \$14.00 PSF<br>Net Rent \$13.00 PSF          |
|-----------------------|------------------------------------------------------------------------------------------------------------------------------------------|---------------------------------------------------------------|
|                       | Yard Area                                                                                                                                | Rent/Month                                                    |
| Size Available:       | <b>B</b>   3,240 SF<br><b>D</b>   16,361 SF<br><b>H</b>   6,521 SF<br><b>I</b>   6,835 SF<br><b>J</b>   13,670 SF<br><b>K</b>   7,500 SF | \$1,000/month<br>\$ 600/month<br>\$ 600/month<br>\$ 800/month |
| Op Costs:             | \$5.32 PSF                                                                                                                               |                                                               |
| Availability:         | Immediately                                                                                                                              |                                                               |
| Zoning:               | I1 - Light Industrial                                                                                                                    |                                                               |
| Power:                | 200 Amp                                                                                                                                  |                                                               |
| Loading:              | Drive-in Overhead                                                                                                                        |                                                               |
| Ceiling Height:       | 20'                                                                                                                                      |                                                               |
|                       |                                                                                                                                          |                                                               |