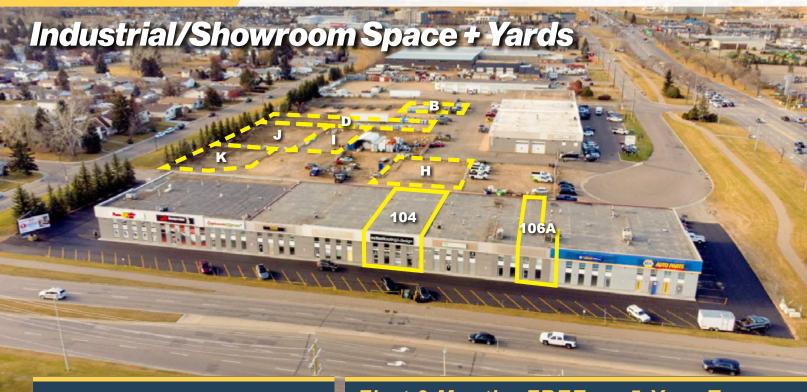

#### **Property Details**

| Unit 104<br>Unit 106A | <b>Area</b><br>4,148 SF<br>2,500 SF                                                                                                      | Rent<br>Net Rent \$14.00 PSF<br>Net Rent \$13.00 PSF          |
|-----------------------|------------------------------------------------------------------------------------------------------------------------------------------|---------------------------------------------------------------|
|                       | Yard Area                                                                                                                                | Rent/Month                                                    |
| Size Available:       | <b>B</b>   3,240 SF<br><b>D</b>   16,361 SF<br><b>H</b>   6,521 SF<br><b>I</b>   6,835 SF<br><b>J</b>   13,670 SF<br><b>K</b>   7,500 SF | \$1,000/month<br>\$ 600/month<br>\$ 600/month<br>\$ 800/month |
| Op Costs:             | \$5.32 PSF                                                                                                                               |                                                               |
| Availability:         | Immediately                                                                                                                              |                                                               |
| Zoning:               | I1 - Light Industrial                                                                                                                    |                                                               |
| Power:                | 200 Amp                                                                                                                                  |                                                               |
| Loading:              | Drive-in Overhead                                                                                                                        |                                                               |
| Ceiling Height:       | 20'                                                                                                                                      |                                                               |
|                       |                                                                                                                                          |                                                               |

## **Site Plan**