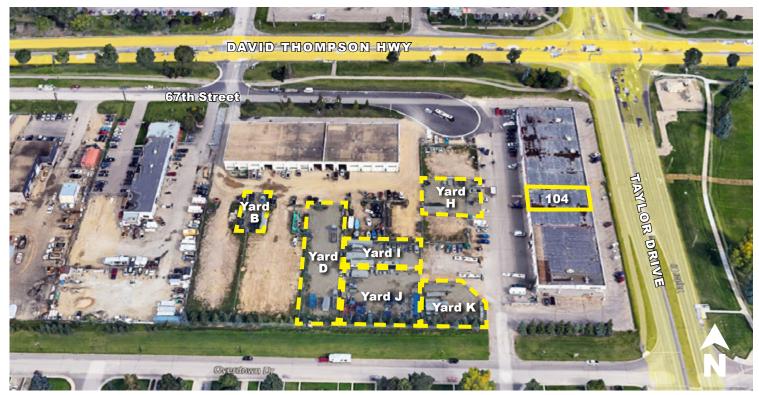

#### **Property Details**

104

| Unit 104<br>Unit 106B  | <b>Area</b><br>4,148 SF<br><del>-2,858 SF</del>                                                                                                  | Rent<br>Net Rent \$14.00 PSF<br>Net Rent \$13.00 PSF LEASED |
|------------------------|--------------------------------------------------------------------------------------------------------------------------------------------------|-------------------------------------------------------------|
|                        | Yard Area                                                                                                                                        | Rent/Month                                                  |
| Size Available:        | <ul> <li>B   3,240 SF</li> <li>D   16,361 SF</li> <li>H   6,521 SF</li> <li>I   6,835 SF</li> <li>J   13,670 SF</li> <li>K   7,500 SF</li> </ul> | \$1,000/month<br>\$600/month<br>\$600/month                 |
| Op Costs:              | \$5.32 PSF                                                                                                                                       |                                                             |
| Availability:          | Immediately                                                                                                                                      |                                                             |
| Zoning:                | I1 - Light Industrial                                                                                                                            |                                                             |
| Power:                 | 200 Amp                                                                                                                                          |                                                             |
| Loading:               | Drive-in Overhead                                                                                                                                |                                                             |
| <b>Ceiling Height:</b> | 20'                                                                                                                                              |                                                             |

# **Site Plan**

**Blackstone** 

www.BlackstoneCommercial.com