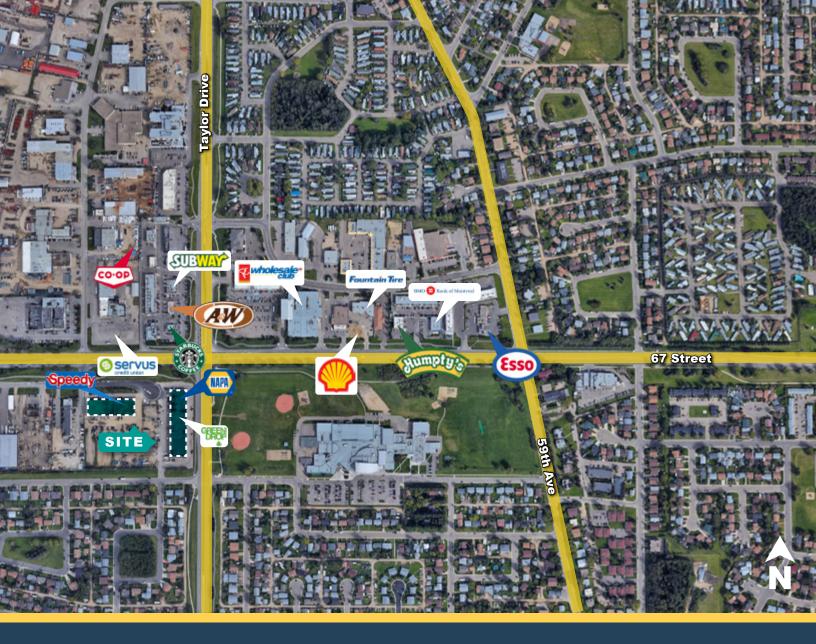

#### Demographics (within 3 km)

NEIGHBORHOOD Red Deer

-3

POPULATION 36,126

MEDIAN AGE

**\$\$** HOUSEHOLD INCOME \$90,956

#### **Building Details**

PARKING Ample Surface Parking

YEAR BUILT 2000

23,000 VPD | 67th Street 22,000 VPD | Taylor Drive