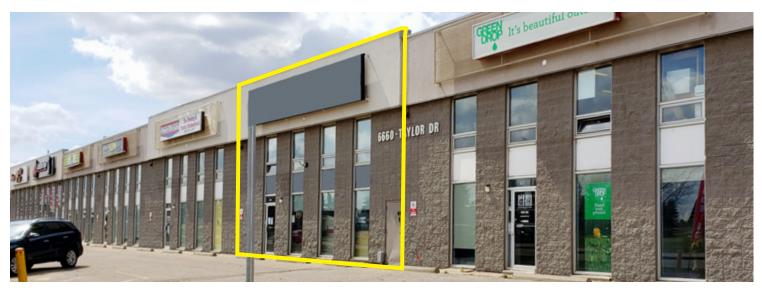

#### Taylor Industrial, 6660 Taylor Dr. | Red Deer, AB

Industrial/Showroom Space

#### **Building Details**

PARKING Ample Surface Parking

YEAR BUILT 2000

23,000 VPD | 67th Street 22,000 VPD | Taylor Drive