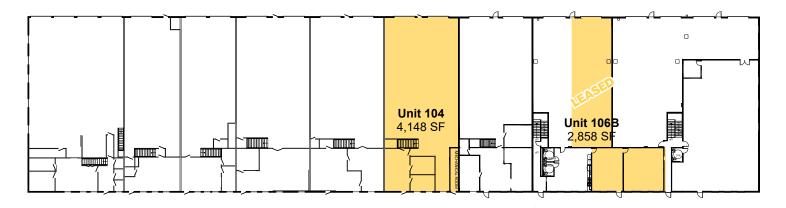

#### **Property Details**

104

| Unit 104<br>Unit 106B  | <b>Area</b><br>4,148 SF<br><del>-2,858 SF</del>                                                                                                  | Rent<br>Net Rent \$14.00 PSF<br>Net Rent \$13.00 PSF LEASED |
|------------------------|--------------------------------------------------------------------------------------------------------------------------------------------------|-------------------------------------------------------------|
|                        | Yard Area                                                                                                                                        | Rent/Month                                                  |
| Size Available:        | <ul> <li>B   3,240 SF</li> <li>D   16,361 SF</li> <li>H   6,521 SF</li> <li>I   6,835 SF</li> <li>J   13,670 SF</li> <li>K   7,500 SF</li> </ul> | \$1,000/month<br>\$600/month<br>\$600/month                 |
| Op Costs:              | \$5.32 PSF                                                                                                                                       |                                                             |
| Availability:          | Immediately                                                                                                                                      |                                                             |
| Zoning:                | I1 - Light Industrial                                                                                                                            |                                                             |
| Power:                 | 200 Amp                                                                                                                                          |                                                             |
| Loading:               | Drive-in Overhead                                                                                                                                |                                                             |
| <b>Ceiling Height:</b> | 20'                                                                                                                                              |                                                             |