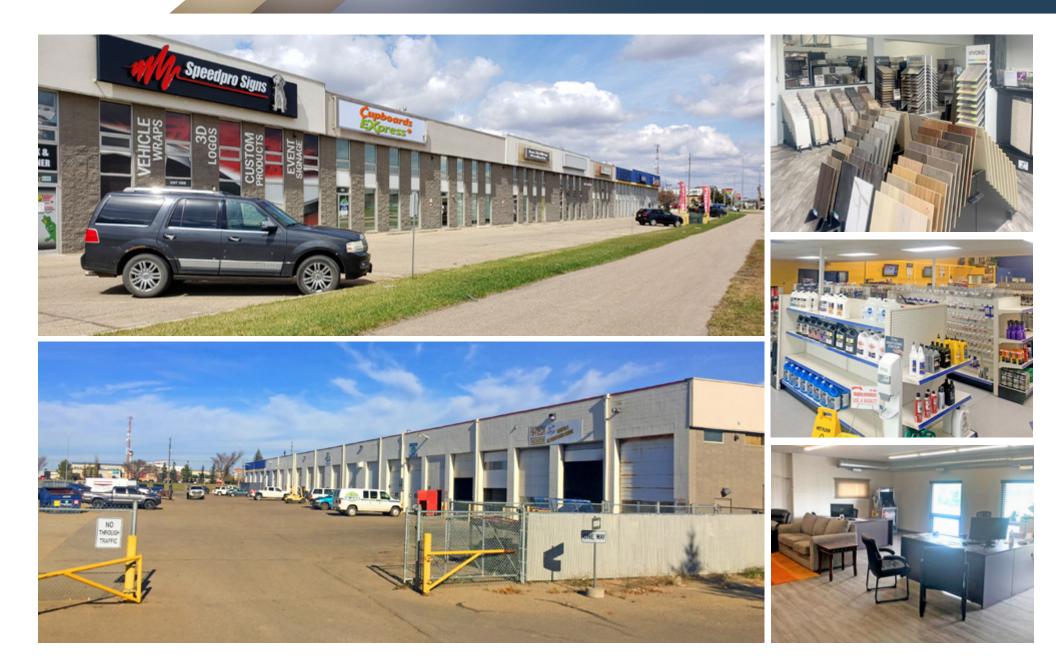

### **For Lease** 6660 Taylor Drive | Red Deer, Alberta Industrial Showroom Space + Yards

#### HIGHLIGHTS

- Showroom Space Available Ideal for businesses needing a showroom and warehouse
- Large Fenced & Secured Yards Perfect for outdoor storage or fleet parking
- Excellent Access & Exposure High visibility location with quick access to Hwy 2, Gaetz Avenue, and 67 Street (Hwy 11)
- Free Mezzanine Space Approx. 25% of main floor offered at no extra cost
- Flexible Zoning Supports warehousing, distribution, sales, service, and more
- Strategic North Red Deer Location Well-positioned in a busy industrial and commercial corridor