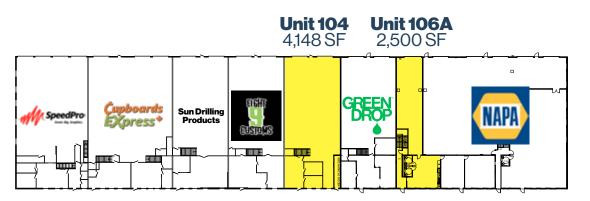

#### **PROPERTY DETAILS**

| Units Available       | <b>Unit 104:</b> 4,148 SF<br><b>Unit 106A:</b> 2,500 SF                                | <b>Rent</b><br>Net Rent \$14.00 PSF<br>Net Rent \$14.00 PSF                                        |
|-----------------------|----------------------------------------------------------------------------------------|----------------------------------------------------------------------------------------------------|
| Yards Available       | Yard Area<br>B: 3,240 SF<br>D: 16,361 SF<br>H: 6,521 SF<br>J: 13,670 SF<br>K: 7,500 SF | <b>Rent/Month</b><br>\$ 300/month<br>\$1,000/month<br>\$ 600/month<br>\$ 800/month<br>\$ 700/month |
| <b>Op Costs</b>       | \$5.32 PSF (Does not apply to yards)                                                   |                                                                                                    |
| Available             | Immediately                                                                            |                                                                                                    |
| Zoning:               | I1 - Light Industrial                                                                  |                                                                                                    |
| Power                 | 200 Amp                                                                                |                                                                                                    |
| Loading               | Drive-in Overhead (Height 16')                                                         |                                                                                                    |
| <b>Ceiling Height</b> | 20'                                                                                    |                                                                                                    |
|                       |                                                                                        |                                                                                                    |