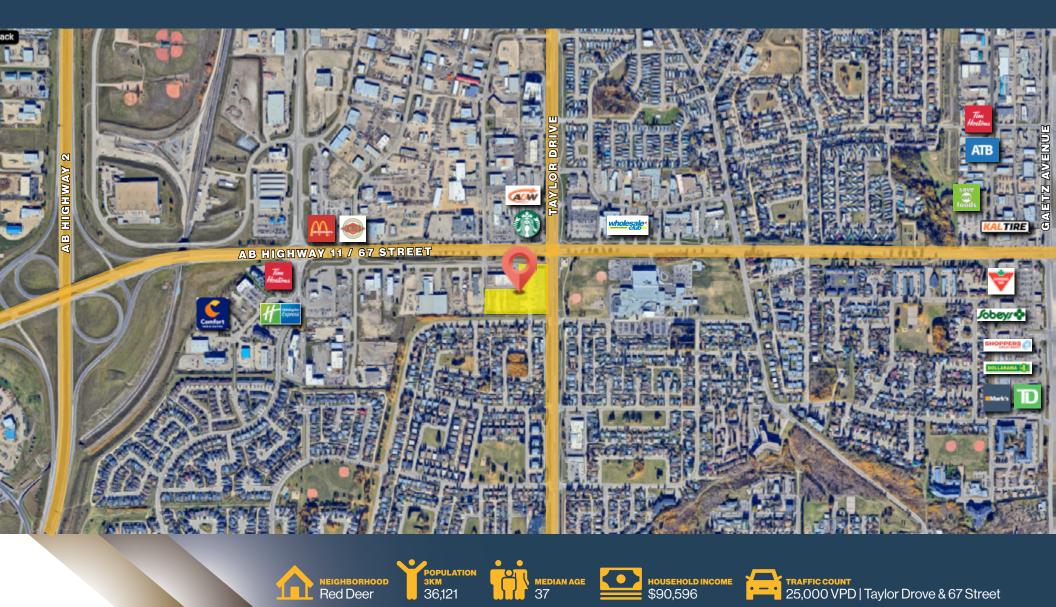

#### HIGHLIGHTS

- Showroom Space Available Ideal for businesses needing a showroom and warehouse
- Large Fenced & Secured Yards Perfect for outdoor storage or fleet parking
- Excellent Access & Exposure High visibility location with quick access to Hwy 2, Gaetz Avenue, and 67 Street (Hwy 11)
- Free Mezzanine Space Approx. 25% of main floor offered at no extra cost
- Flexible Zoning Supports warehousing, distribution, sales, service, and more
- Strategic North Red Deer Location Well-positioned in a busy industrial and commercial corridor