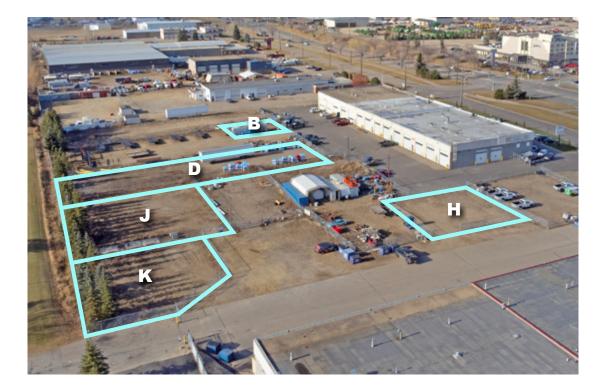

#### **PROPERTY DETAILS**

| Units Available       | <b>Unit 104:</b> 4,148 SF<br><b>Unit 106A:</b> 2,500 SF                                | <b>Rent</b><br>Net Rent \$14.00 PSF<br>Net Rent \$14.00 PSF                                        |
|-----------------------|----------------------------------------------------------------------------------------|----------------------------------------------------------------------------------------------------|
| Yards Available       | Yard Area<br>B: 3,240 SF<br>D: 16,361 SF<br>H: 6,521 SF<br>J: 13,670 SF<br>K: 7,500 SF | <b>Rent/Month</b><br>\$ 300/month<br>\$1,000/month<br>\$ 600/month<br>\$ 800/month<br>\$ 700/month |
| <b>Op Costs</b>       | \$5.32 PSF (Does not apply to yards)                                                   |                                                                                                    |
| Available             | Immediately                                                                            |                                                                                                    |
| Zoning:               | I1 - Light Industrial                                                                  |                                                                                                    |
| Power                 | 200 Amp                                                                                |                                                                                                    |
| Loading               | Drive-in Overhead (Height 16')                                                         |                                                                                                    |
| <b>Ceiling Height</b> | 20'                                                                                    |                                                                                                    |
|                       |                                                                                        |                                                                                                    |